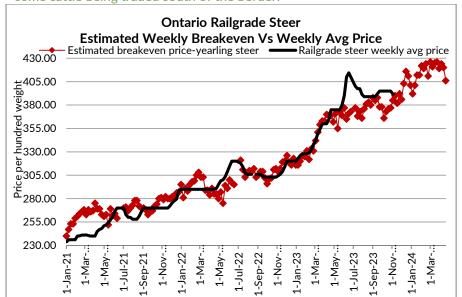

# ONTARIO DIRECT TO PACKER RAILGRADE CATTLE TRADE

Prices are on a carcass weight basis before grade and weight discounts:

A Grade Steers
A Grade Heifers

388.00 - Delivery the week of December 18th

387.00 – Delivery the week of December 18<sup>th</sup>. US packer interest was noted this week with some cattle being traded south of the border.