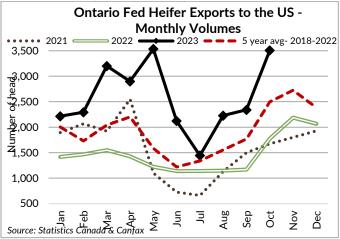

### MONTHLY LIVE CATTLE EXPORTS TO THE U.S. FROM ONTARIO (Canfax/Stats Canada)

|         | Oct 2023 | YTD 2023 | Jan 1-Oct 2022 | % change from 2022 |
|---------|----------|----------|----------------|--------------------|
| Steers  | 4,118    | 27,626   | 3,642          | +659%              |
| Heifers | 3,509    | 25,795   | 13,464         | +92%               |
| Cows    | 3,706    | 34,041   | 30,949         | +10%               |
| Bulls   | 30       | 360      | 262            | +37%               |
| Feeders | 6        | 715      | 2,895          | -75%               |
| Total   | 11,369   | 88,537   | 51,212         | +73%               |