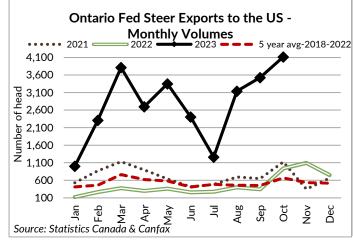

### MONTHLY LIVE CATTLE EXPORTS TO THE U.S. FROM ONTARIO (Canfax/Stats Canada)

|         | Oct 2023 | YTD 2023 | Jan 1-Oct 2022 | % change from 2022 |
|---------|----------|----------|----------------|--------------------|
| Steers  | 4,118    | 27,626   | 3,642          | +659%              |
| Heifers | 3,509    | 25,795   | 13,464         | +92%               |
| Cows    | 3,706    | 34,041   | 30,949         | +10%               |
| Bulls   | 30       | 360      | 262            | +37%               |
| Feeders | 6        | 715      | 2,895          | -75%               |
| Total   | 11,369   | 88,537   | 51,212         | +73%               |