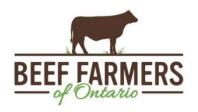

### MONTHLY LIVE CATTLE EXPORTS TO THE U.S. FROM ONTARIO (Canfax/Stats Canada)

|         | Oct 2023 | YTD 2023 | Jan 1-Oct 2022 | % change from 2022 |
|---------|----------|----------|----------------|--------------------|
| Steers  | 4,118    | 27,626   | 3,642          | +659%              |
| Heifers | 3,509    | 25,795   | 13,464         | +92%               |
| Cows    | 3,706    | 34,041   | 30,949         | +10%               |
| Bulls   | 30       | 360      | 262            | +37%               |
| Feeders | 6        | 715      | 2,895          | -75%               |
| Total   | 11,369   | 88,537   | 51,212         | +73%               |