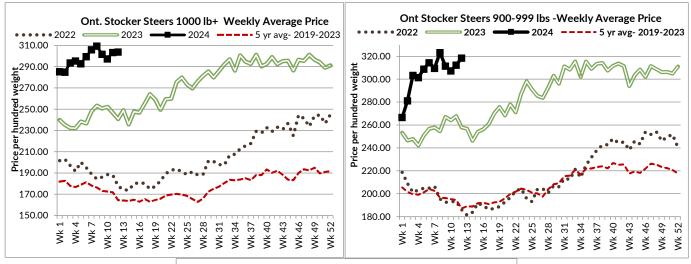

## **ONTARIO STOCKER & FEEDER TRADE**

Stocker sale at Ontario Livestock Exchange: March 14, 2024 -315 Stockers

| Steers  | Price Range    | Average | Top    | Heifers | Price Range   | Average | Тор    |
|---------|----------------|---------|--------|---------|---------------|---------|--------|
| 1000+   | 250.00-267.50  | 265.44  | 267.50 | 800-899 | 255.00-280.00 | 266.67  | 290.00 |
| 900-999 | 265.00-305.00  | 287.50  | 305.00 | 700-799 | 290.00-307.50 | 305.25  | 307.50 |
| 800-899 | 280.00-325.00  | 303.67  | 325.00 | 600-699 | 285.00-325.00 | 307.50  | 325.00 |
| 700-799 | 265.00-357.50  | 302.70  | 372.50 | 500-599 | 280.00-365.00 | 339.77  | 365.00 |
| 600-699 | 305.00-365.00  | 339.74  | 365.00 | 400-499 | 325.00-365.00 | 350.71  | 375.00 |
| 500-599 | 290.00-405.00  | 346.67  | 450.00 | 300-399 | 310.00-385.00 | 326.11  | 385.00 |
| 400-499 | 325.00-440.00  | 384.00  | 490.00 |         |               |         |        |
| 399-    | 400.00-4175.00 | 430.68  | 475.00 |         |               |         |        |

Stockers continue to sell on a good demand at firm prices. Vaccinated stocker sales every Wednesday at 1:00 pm!

Stocker sale at Ontario Stockyards Inc: March 21, 2024: 481 Stockers

| Steers  | Price Range   | Average | Тор    | Heifers | Price Range   | Average | Тор    |
|---------|---------------|---------|--------|---------|---------------|---------|--------|
| 900-999 | 260.00-318.00 | 282.71  | 318.00 | 900+    | 210.00-257.50 | 234.33  | 257.50 |
| 800-899 | 300.00-363.50 | 332.15  | 363.50 | 800-899 | 207.50-296.00 | 268.59  | 296.00 |
| 700-799 | 337.50-397.50 | 371.30  | 397.50 | 700-799 | 252.50-340.00 | 304.31  | 340.00 |
| 600-699 | 327.00-390.00 | 353.08  | 430.00 | 600-699 | 280.00-358.00 | 320.59  | 358.00 |
| 500-599 | 365.00-435.00 | 397.30  | 435.00 | 500-599 | 310.00-400.00 | 356.07  | 415.00 |
| 400-499 | 355.00-445.00 | 402.69  | 445.00 | 400-499 | 315.00-440.00 | 393.75  | 440.00 |
| 300-399 | 405.00-465.00 | 448.33  | 465.00 | 300-399 | 250.00-440.00 | 367.50  | 440.00 |

A light run of stockers, due to adverse weather, sold on a strong steady market.