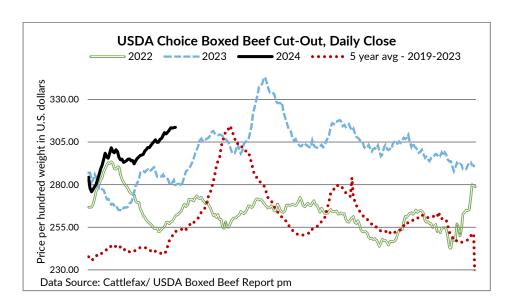

# **U.S. BOXED BEEF CUT-OUT VALUES (U.S. FUNDS)**

|                                  | Choice  | Select  |
|----------------------------------|---------|---------|
|                                  | 600-900 | 600-900 |
| Cutout Values (noon estimate):   | 311.55  | 304.72  |
| Change (from yesterday's close): | -2.18   | +0.99   |
| Current Five Day Average:        | 313.13  | 303.01  |