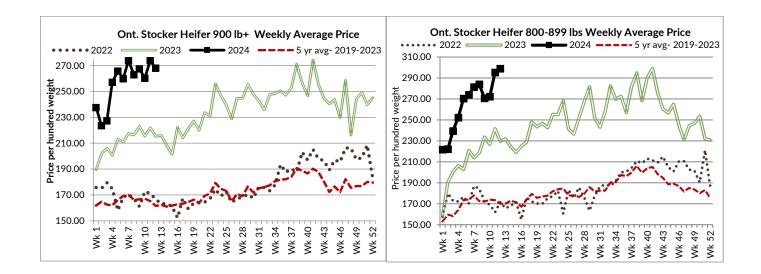

## **ONTARIO STOCKER & FEEDER TRADE**

Stocker sale at Ontario Livestock Exchange: March 14, 2024 -315 Stockers

| Steers  | Price Range    | Average | Top    | Heifers | Price Range   | Average | Тор    |
|---------|----------------|---------|--------|---------|---------------|---------|--------|
| 1000+   | 250.00-267.50  | 265.44  | 267.50 | 800-899 | 255.00-280.00 | 266.67  | 290.00 |
| 900-999 | 265.00-305.00  | 287.50  | 305.00 | 700-799 | 290.00-307.50 | 305.25  | 307.50 |
| 800-899 | 280.00-325.00  | 303.67  | 325.00 | 600-699 | 285.00-325.00 | 307.50  | 325.00 |
| 700-799 | 265.00-357.50  | 302.70  | 372.50 | 500-599 | 280.00-365.00 | 339.77  | 365.00 |
| 600-699 | 305.00-365.00  | 339.74  | 365.00 | 400-499 | 325.00-365.00 | 350.71  | 375.00 |
| 500-599 | 290.00-405.00  | 346.67  | 450.00 | 300-399 | 310.00-385.00 | 326.11  | 385.00 |
| 400-499 | 325.00-440.00  | 384.00  | 490.00 |         |               |         |        |
| 399-    | 400.00-4175.00 | 430.68  | 475.00 |         |               |         |        |

Stockers continue to sell on a good demand at firm prices. Vaccinated stocker sales every Wednesday at 1:00 pm!

Stocker sale at Ontario Stockyards Inc: March 21, 2024: 481 Stockers

| Steers  | Price Range   | Average | Тор    | Heifers | Price Range   | Average | Тор    |
|---------|---------------|---------|--------|---------|---------------|---------|--------|
| 900-999 | 260.00-318.00 | 282.71  | 318.00 | 900+    | 210.00-257.50 | 234.33  | 257.50 |
| 800-899 | 300.00-363.50 | 332.15  | 363.50 | 800-899 | 207.50-296.00 | 268.59  | 296.00 |
| 700-799 | 337.50-397.50 | 371.30  | 397.50 | 700-799 | 252.50-340.00 | 304.31  | 340.00 |
| 600-699 | 327.00-390.00 | 353.08  | 430.00 | 600-699 | 280.00-358.00 | 320.59  | 358.00 |
| 500-599 | 365.00-435.00 | 397.30  | 435.00 | 500-599 | 310.00-400.00 | 356.07  | 415.00 |
| 400-499 | 355.00-445.00 | 402.69  | 445.00 | 400-499 | 315.00-440.00 | 393.75  | 440.00 |
| 300-399 | 405.00-465.00 | 448.33  | 465.00 | 300-399 | 250.00-440.00 | 367.50  | 440.00 |

A light run of stockers, due to adverse weather, sold on a strong steady market.