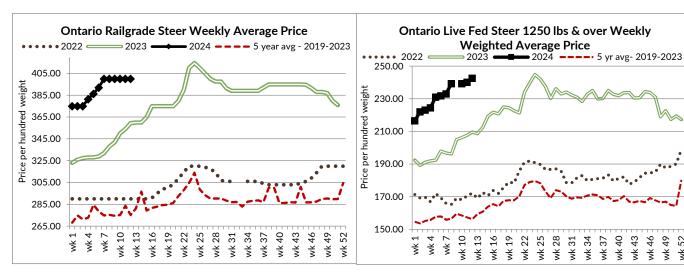

#### ONTARIO DIRECT TO PACKER RAILGRADE CATTLE TRADE

Prices are on a carcass weight basis before grade and weight discounts:

A Grade Steers

No new trade today. Bids noted at steady prices of \$400.00 dressed with delivery noted for

52

49

the week of April 15<sup>th</sup>.

A Grade Heifers No new trade today. Bids noted at steady prices of \$399.00 dressed with delivery noted for

the week of April 15th.

#### Ontario auction sales on Thursday saw weighted prices for:

|                                           | Volume | Price Range   | Average | Тор    |
|-------------------------------------------|--------|---------------|---------|--------|
| Large & Medium Frame Fed Steers +1250 lb  | 79     | 229.00-248.50 | 241.43  | 271.00 |
| Large & Medium Frame Fed Heifers +1000 lb | 58     | 224.98-245.62 | 233.42  | 257.00 |
| Fed Steers, Dairy & Dairy Cross +1250 lb  | 40     | 193.00-216.00 | 203.61  | 220.00 |
| Fed Heifers, Dairy & Dairy Cross +1000 lb | 27     | 181.41-210.41 | 196.64  | 215.00 |
| Cows                                      | 469    | 119.47-150.18 | 134.38  | 230.00 |
| Bulls under 1600 lbs                      | 5      | 150.40-204.80 | 173.20  | 215.00 |
| Bulls over 1600 lb                        | 11     | 161.00-186.18 | 174.79  | 200.00 |
| Veal 600 lb and over                      | 88     | 213.80-247.02 | 232.35  | 318.00 |