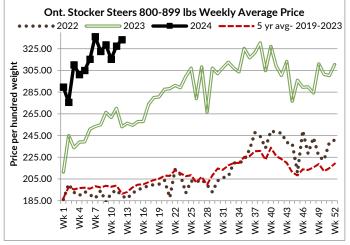

## **ONTARIO STOCKER & FEEDER TRADE**

Stocker sale at Ontario Livestock Exchange: March 14, 2024 -315 Stockers

| Steers  | Price Range    | Average | Top    | Heifers | Price Range   | Average | Тор    |
|---------|----------------|---------|--------|---------|---------------|---------|--------|
| 1000+   | 250.00-267.50  | 265.44  | 267.50 | 800-899 | 255.00-280.00 | 266.67  | 290.00 |
| 900-999 | 265.00-305.00  | 287.50  | 305.00 | 700-799 | 290.00-307.50 | 305.25  | 307.50 |
| 800-899 | 280.00-325.00  | 303.67  | 325.00 | 600-699 | 285.00-325.00 | 307.50  | 325.00 |
| 700-799 | 265.00-357.50  | 302.70  | 372.50 | 500-599 | 280.00-365.00 | 339.77  | 365.00 |
| 600-699 | 305.00-365.00  | 339.74  | 365.00 | 400-499 | 325.00-365.00 | 350.71  | 375.00 |
| 500-599 | 290.00-405.00  | 346.67  | 450.00 | 300-399 | 310.00-385.00 | 326.11  | 385.00 |
| 400-499 | 325.00-440.00  | 384.00  | 490.00 |         |               |         |        |
| 399-    | 400.00-4175.00 | 430.68  | 475.00 |         |               |         |        |

Stockers continue to sell on a good demand at firm prices. Vaccinated stocker sales every Wednesday at 1:00 pm!

Stocker sale at Ontario Stockyards Inc: March 21, 2024: 481 Stockers

| Steers  | Price Range   | Average | Тор    | Heifers | Price Range   | Average | Тор    |
|---------|---------------|---------|--------|---------|---------------|---------|--------|
| 900-999 | 260.00-318.00 | 282.71  | 318.00 | 900+    | 210.00-257.50 | 234.33  | 257.50 |
| 800-899 | 300.00-363.50 | 332.15  | 363.50 | 800-899 | 207.50-296.00 | 268.59  | 296.00 |
| 700-799 | 337.50-397.50 | 371.30  | 397.50 | 700-799 | 252.50-340.00 | 304.31  | 340.00 |
| 600-699 | 327.00-390.00 | 353.08  | 430.00 | 600-699 | 280.00-358.00 | 320.59  | 358.00 |
| 500-599 | 365.00-435.00 | 397.30  | 435.00 | 500-599 | 310.00-400.00 | 356.07  | 415.00 |
| 400-499 | 355.00-445.00 | 402.69  | 445.00 | 400-499 | 315.00-440.00 | 393.75  | 440.00 |
| 300-399 | 405.00-465.00 | 448.33  | 465.00 | 300-399 | 250.00-440.00 | 367.50  | 440.00 |

A light run of stockers, due to adverse weather, sold on a strong steady market.