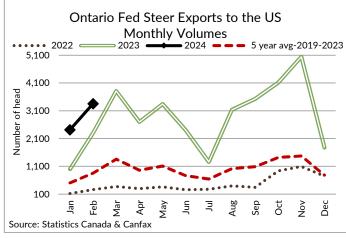

# MONTHLY LIVE CATTLE EXPORTS TO THE U.S. FROM ONTARIO (Canfax/Stats Canada)

|         | Feb 2024 | YTD 2024 | Jan 1-Feb 2023 | % change from 2023 |
|---------|----------|----------|----------------|--------------------|
| Steers  | 3,359    | 5,781    | 3,308          | +75%               |
| Heifers | 2,746    | 4,904    | 4,510          | +9%                |
| Cows    | 3,126    | 7,718    | 8,348          | -8%                |
| Bulls   | 66       | 92       | 16             | +475%              |
| Feeders | 75       | 82       | 421            | -81%               |
| Total   | 9,372    | 18,577   | 16,603         | +12%               |