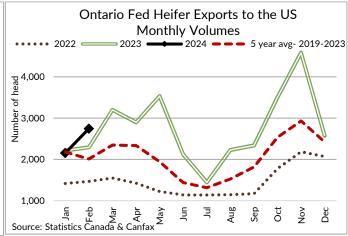

# MONTHLY LIVE CATTLE EXPORTS TO THE U.S. FROM ONTARIO (Canfax/Stats Canada)

|         | Feb 2024 | YTD 2024 | Jan 1-Feb 2023 | % change from 2023 |
|---------|----------|----------|----------------|--------------------|
| Steers  | 3,359    | 5,781    | 3,308          | +75%               |
| Heifers | 2,746    | 4,904    | 4,510          | +9%                |
| Cows    | 3,126    | 7,718    | 8,348          | -8%                |
| Bulls   | 66       | 92       | 16             | +475%              |
| Feeders | 75       | 82       | 421            | -81%               |
| Total   | 9,372    | 18,577   | 16,603         | +12%               |