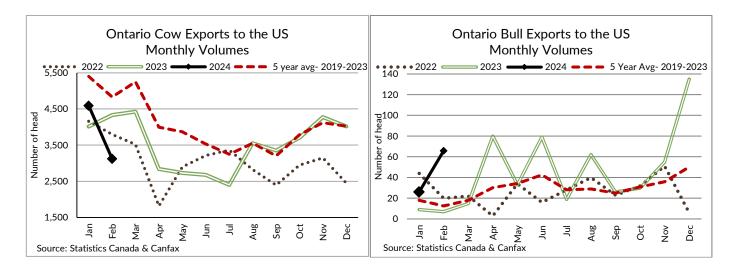

# MONTHLY LIVE CATTLE EXPORTS TO THE U.S. FROM ONTARIO (Canfax/Stats Canada)

|         | Feb 2024 | YTD 2024 | Jan 1-Feb 2023 | % change from 2023 |
|---------|----------|----------|----------------|--------------------|
| Steers  | 3,359    | 5,781    | 3,308          | +75%               |
| Heifers | 2,746    | 4,904    | 4,510          | +9%                |
| Cows    | 3,126    | 7,718    | 8,348          | -8%                |
| Bulls   | 66       | 92       | 16             | +475%              |
| Feeders | 75       | 82       | 421            | -81%               |
| Total   | 9,372    | 18,577   | 16,603         | +12%               |