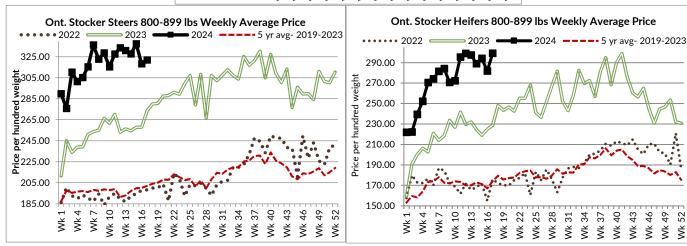

## **ONTARIO STOCKER & FEEDER TRADE**

Stocker sale at Ontario Livestock Exchange: April 25, 2024 – 475 Stockers

| Steers  | Price Range   | Average | Тор    | Heifers | Price Range   | Average | Тор    |
|---------|---------------|---------|--------|---------|---------------|---------|--------|
| 900-999 | 252.50-320.00 | 297.89  | 320.00 | 900+    | 217.50-280.00 | 241.62  | 285.00 |
| 800-899 | 250.00-330.00 | 290.88  | 335.00 | 800-899 | 205.00-312.50 | 276.79  | 312.50 |
| 700-799 | 265.00-367.50 | 324.48  | 395.00 | 700-799 | 230.00-340.00 | 305.45  | 340.00 |
| 600-699 | 260.00-387.50 | 316.68  | 415.00 | 600-699 | 215.00-350.00 | 269.05  | 355.00 |
| 500-599 | 300.00-410.00 | 357.06  | 460.00 | 500-599 | 275.00-357.50 | 316.53  | 375.00 |
| 400-499 | 285.00-422.50 | 373.10  | 425.00 | 400-499 | 280.00-360.00 | 310.83  | 400.00 |
| 399-    | 280.00-490.00 | 375.00  | 490.00 |         |               |         |        |

Stockers sold actively at firm prices. Vaccinated stocker sales every Wednesday at 1:00 pm!

Stocker sale at Ontario Stockyards Inc: April 25, 2024: 677 Stockers

| Steers  | Price Range   | Average | Тор    | Heifers | Price Range   | Average | Тор    |
|---------|---------------|---------|--------|---------|---------------|---------|--------|
| 900-999 | 175.00-275.00 | 231.67  | 297.50 | 800-899 | 241.00-292.00 | 279.08  | 292.00 |
| 800-899 | 315.00-344.00 | 335.63  | 344.00 | 700-799 | 270.00-325.00 | 313.29  | 325.00 |
| 700-799 | 322.50-369.00 | 349.09  | 369.00 | 600-699 | 260.00-345.00 | 310.09  | 399.00 |
| 600-699 | 370.00-451.00 | 407.84  | 451.00 | 500-599 | 320.00-399.00 | 375.93  | 399.00 |
| 500-599 | 422.50-500.00 | 461.47  | 500.00 | 400-499 | 360.00-405.00 | 384.51  | 420.00 |
| 400-499 | 370.00-520.00 | 454.42  | 520.00 | 300-399 | 350.00-390.00 | 370.91  | 395.00 |
| 399-    | 415.00-500.00 | 451.25  | 500.00 |         |               |         |        |