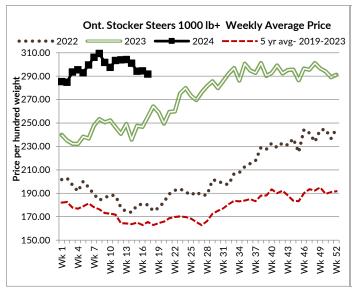

# **ONTARIO LIVE CATTLE TRADE**

Today at Brussels Livestock: 1,100 Head -Sale in progress- Final results will be posted on Monday's Report

| Steers  | Price Range   | Average | Тор    | Heifers | Price Range   | Average | Тор    |
|---------|---------------|---------|--------|---------|---------------|---------|--------|
| 1000+   | 283.00-297.00 | 292.07  | 300.00 | 900+    | 255.00-280.00 | 269.78  | 305.00 |
| 900-999 | 305.00-319.00 | 312.62  | 333.00 | 800-899 | 294.00-334.50 | 318.41  | 334.50 |
| 800-899 | 320.00-344.50 | 337.86  | 352.00 | 700-799 | 262.00-347.00 | 311.45  | 347.00 |
| 700-799 | 331.00-391.00 | 369.98  | 391.00 | 600-699 | 290.00-405.00 | 353.46  | 405.00 |
| 600-699 | 352.50-467.00 | 424.49  | 467.00 | 500-599 | 280.00-410.00 | 354.69  | 419.00 |
| 500-599 | 400.00-500.00 | 451.27  | 500.00 | 400-499 | 310.00-432.00 | 396.56  | 432.00 |
| 400-499 | 427.50-515.00 | 474.35  | 515.00 | 300-399 | 385.00-451.00 | 418.00  | 451.00 |

## **ONTARIO STOCKER & FEEDER TRADE**

Stocker sale at Ontario Livestock Exchange: April 25, 2024 – 475 Stockers

| Steers  | Price Range   | Average | Тор    | Heifers | Price Range   | Average | Тор    |
|---------|---------------|---------|--------|---------|---------------|---------|--------|
| 900-999 | 252.50-320.00 | 297.89  | 320.00 | 900+    | 217.50-280.00 | 241.62  | 285.00 |
| 800-899 | 250.00-330.00 | 290.88  | 335.00 | 800-899 | 205.00-312.50 | 276.79  | 312.50 |
| 700-799 | 265.00-367.50 | 324.48  | 395.00 | 700-799 | 230.00-340.00 | 305.45  | 340.00 |
| 600-699 | 260.00-387.50 | 316.68  | 415.00 | 600-699 | 215.00-350.00 | 269.05  | 355.00 |
| 500-599 | 300.00-410.00 | 357.06  | 460.00 | 500-599 | 275.00-357.50 | 316.53  | 375.00 |
| 400-499 | 285.00-422.50 | 373.10  | 425.00 | 400-499 | 280.00-360.00 | 310.83  | 400.00 |
| 399-    | 280.00-490.00 | 375.00  | 490.00 |         |               |         |        |

Stockers sold actively at firm prices. Vaccinated stocker sales every Wednesday at 1:00 pm!

Stocker sale at Ontario Stockyards Inc: April 25, 2024: 677 Stockers

| Steers  | Price Range   | Average | Тор    | Heifers | Price Range   | Average | Тор    |
|---------|---------------|---------|--------|---------|---------------|---------|--------|
| 900-999 | 175.00-275.00 | 231.67  | 297.50 | 800-899 | 241.00-292.00 | 279.08  | 292.00 |
| 800-899 | 315.00-344.00 | 335.63  | 344.00 | 700-799 | 270.00-325.00 | 313.29  | 325.00 |
| 700-799 | 322.50-369.00 | 349.09  | 369.00 | 600-699 | 260.00-345.00 | 310.09  | 399.00 |
| 600-699 | 370.00-451.00 | 407.84  | 451.00 | 500-599 | 320.00-399.00 | 375.93  | 399.00 |
| 500-599 | 422.50-500.00 | 461.47  | 500.00 | 400-499 | 360.00-405.00 | 384.51  | 420.00 |
| 400-499 | 370.00-520.00 | 454.42  | 520.00 | 300-399 | 350.00-390.00 | 370.91  | 395.00 |
| 399-    | 415.00-500.00 | 451.25  | 500.00 |         |               |         |        |