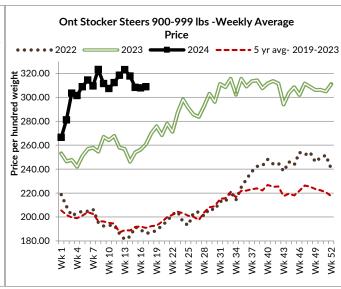

# **ONTARIO LIVE CATTLE TRADE**

Today at Brussels Livestock: 1,100 Head -Sale in progress- Final results will be posted on Monday's Report

| Steers  | Price Range   | Average | Тор    | Heifers | Price Range   | Average | Тор    |
|---------|---------------|---------|--------|---------|---------------|---------|--------|
| 1000+   | 283.00-297.00 | 292.07  | 300.00 | 900+    | 255.00-280.00 | 269.78  | 305.00 |
| 900-999 | 305.00-319.00 | 312.62  | 333.00 | 800-899 | 294.00-334.50 | 318.41  | 334.50 |
| 800-899 | 320.00-344.50 | 337.86  | 352.00 | 700-799 | 262.00-347.00 | 311.45  | 347.00 |
| 700-799 | 331.00-391.00 | 369.98  | 391.00 | 600-699 | 290.00-405.00 | 353.46  | 405.00 |
| 600-699 | 352.50-467.00 | 424.49  | 467.00 | 500-599 | 280.00-410.00 | 354.69  | 419.00 |
| 500-599 | 400.00-500.00 | 451.27  | 500.00 | 400-499 | 310.00-432.00 | 396.56  | 432.00 |
| 400-499 | 427.50-515.00 | 474.35  | 515.00 | 300-399 | 385.00-451.00 | 418.00  | 451.00 |

## **ONTARIO STOCKER & FEEDER TRADE**

Stocker sale at Ontario Livestock Exchange: April 25, 2024 – 475 Stockers

| Steers  | Price Range   | Average | Тор    | Heifers | Price Range   | Average | Тор    |
|---------|---------------|---------|--------|---------|---------------|---------|--------|
| 900-999 | 252.50-320.00 | 297.89  | 320.00 | 900+    | 217.50-280.00 | 241.62  | 285.00 |
| 800-899 | 250.00-330.00 | 290.88  | 335.00 | 800-899 | 205.00-312.50 | 276.79  | 312.50 |
| 700-799 | 265.00-367.50 | 324.48  | 395.00 | 700-799 | 230.00-340.00 | 305.45  | 340.00 |
| 600-699 | 260.00-387.50 | 316.68  | 415.00 | 600-699 | 215.00-350.00 | 269.05  | 355.00 |
| 500-599 | 300.00-410.00 | 357.06  | 460.00 | 500-599 | 275.00-357.50 | 316.53  | 375.00 |
| 400-499 | 285.00-422.50 | 373.10  | 425.00 | 400-499 | 280.00-360.00 | 310.83  | 400.00 |
| 399-    | 280.00-490.00 | 375.00  | 490.00 |         |               |         |        |

Stockers sold actively at firm prices. Vaccinated stocker sales every Wednesday at 1:00 pm!

Stocker sale at Ontario Stockyards Inc: April 25, 2024: 677 Stockers

| Steers  | Price Range   | Average | Тор    | Heifers | Price Range   | Average | Тор    |
|---------|---------------|---------|--------|---------|---------------|---------|--------|
| 900-999 | 175.00-275.00 | 231.67  | 297.50 | 800-899 | 241.00-292.00 | 279.08  | 292.00 |
| 800-899 | 315.00-344.00 | 335.63  | 344.00 | 700-799 | 270.00-325.00 | 313.29  | 325.00 |
| 700-799 | 322.50-369.00 | 349.09  | 369.00 | 600-699 | 260.00-345.00 | 310.09  | 399.00 |
| 600-699 | 370.00-451.00 | 407.84  | 451.00 | 500-599 | 320.00-399.00 | 375.93  | 399.00 |
| 500-599 | 422.50-500.00 | 461.47  | 500.00 | 400-499 | 360.00-405.00 | 384.51  | 420.00 |
| 400-499 | 370.00-520.00 | 454.42  | 520.00 | 300-399 | 350.00-390.00 | 370.91  | 395.00 |
| 399-    | 415.00-500.00 | 451.25  | 500.00 |         |               |         |        |