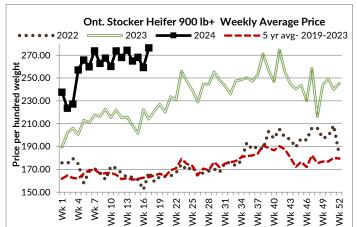

# **ONTARIO LIVE CATTLE TRADE**

Today at Brussels Livestock: 1,100 Head -Sale in progress- Final results will be posted on Monday's Report

| Steers  | Price Range   | Average | Тор    | Heifers | Price Range   | Average | Тор    |
|---------|---------------|---------|--------|---------|---------------|---------|--------|
| 1000+   | 283.00-297.00 | 292.07  | 300.00 | 900+    | 255.00-280.00 | 269.78  | 305.00 |
| 900-999 | 305.00-319.00 | 312.62  | 333.00 | 800-899 | 294.00-334.50 | 318.41  | 334.50 |
| 800-899 | 320.00-344.50 | 337.86  | 352.00 | 700-799 | 262.00-347.00 | 311.45  | 347.00 |
| 700-799 | 331.00-391.00 | 369.98  | 391.00 | 600-699 | 290.00-405.00 | 353.46  | 405.00 |
| 600-699 | 352.50-467.00 | 424.49  | 467.00 | 500-599 | 280.00-410.00 | 354.69  | 419.00 |
| 500-599 | 400.00-500.00 | 451.27  | 500.00 | 400-499 | 310.00-432.00 | 396.56  | 432.00 |
| 400-499 | 427.50-515.00 | 474.35  | 515.00 | 300-399 | 385.00-451.00 | 418.00  | 451.00 |

## **ONTARIO STOCKER & FEEDER TRADE**

Stocker sale at Ontario Livestock Exchange: April 25, 2024 – 475 Stockers

| Steers  | Price Range   | Average | Тор    | Heifers | Price Range   | Average | Тор    |
|---------|---------------|---------|--------|---------|---------------|---------|--------|
| 900-999 | 252.50-320.00 | 297.89  | 320.00 | 900+    | 217.50-280.00 | 241.62  | 285.00 |
| 800-899 | 250.00-330.00 | 290.88  | 335.00 | 800-899 | 205.00-312.50 | 276.79  | 312.50 |
| 700-799 | 265.00-367.50 | 324.48  | 395.00 | 700-799 | 230.00-340.00 | 305.45  | 340.00 |
| 600-699 | 260.00-387.50 | 316.68  | 415.00 | 600-699 | 215.00-350.00 | 269.05  | 355.00 |
| 500-599 | 300.00-410.00 | 357.06  | 460.00 | 500-599 | 275.00-357.50 | 316.53  | 375.00 |
| 400-499 | 285.00-422.50 | 373.10  | 425.00 | 400-499 | 280.00-360.00 | 310.83  | 400.00 |
| 399-    | 280.00-490.00 | 375.00  | 490.00 |         |               |         |        |

Stockers sold actively at firm prices. Vaccinated stocker sales every Wednesday at 1:00 pm!

Stocker sale at Ontario Stockyards Inc: April 25, 2024: 677 Stockers

| Steers  | Price Range   | Average | Тор    | Heifers | Price Range   | Average | Тор    |
|---------|---------------|---------|--------|---------|---------------|---------|--------|
| 900-999 | 175.00-275.00 | 231.67  | 297.50 | 800-899 | 241.00-292.00 | 279.08  | 292.00 |
| 800-899 | 315.00-344.00 | 335.63  | 344.00 | 700-799 | 270.00-325.00 | 313.29  | 325.00 |
| 700-799 | 322.50-369.00 | 349.09  | 369.00 | 600-699 | 260.00-345.00 | 310.09  | 399.00 |
| 600-699 | 370.00-451.00 | 407.84  | 451.00 | 500-599 | 320.00-399.00 | 375.93  | 399.00 |
| 500-599 | 422.50-500.00 | 461.47  | 500.00 | 400-499 | 360.00-405.00 | 384.51  | 420.00 |
| 400-499 | 370.00-520.00 | 454.42  | 520.00 | 300-399 | 350.00-390.00 | 370.91  | 395.00 |
| 399-    | 415.00-500.00 | 451.25  | 500.00 |         |               |         |        |