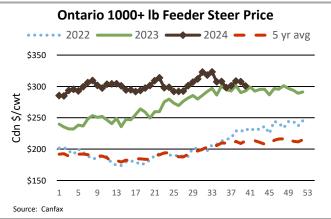

--|
| Large & Medium Frame Fed Steers +1250 lb  | 48     | 232.04-242.27 | 237.76  | 249.50 |
| Large & Medium Frame Fed Heifers +1000 lb | 46     | 225.00-237.50 | 232.54  | 240.50 |
| Fed Steers, Dairy & Dairy Cross +1250 lb  | 17     | 196.76-225.35 | 217.51  | 227.00 |
| Cows                                      | 352    | 113.62-165.92 | 141.25  | 232.00 |
| Bulls under 1600 lb                       | 10     | 197.60-215.50 | 207.65  | 240.00 |
| Bulls over 1600 lb                        | 10     | 180.80-232.60 | 211.48  | 243.00 |
| Veal 600 lb and over                      | 68     | 254.97-285.06 | 269.80  | 294.00 |

To check out individual auction market results on the BFO website go to https://www.ontariobeef.com/market-info/auction-reports/individual-auction-market-reports







### **ONTARIO STOCKER & FEEDER TRADE**

Stocker sale at Ontario Livestock Exchange: Oct 3, 2024 - 423 Stockers

| Steers  | Price Range   | Average | Тор    | Heifers | Price Range   | Average | Тор    |  |
|---------|---------------|---------|--------|---------|---------------|---------|--------|--|
| 1000+   | 235.00-284.00 | 269.38  | 284.00 | 900+    | 210.00-267.50 | 242.69  | 267.50 |  |
| 900-999 | 277.50-291.00 | 287.31  | 291.00 | 800-899 | 175.00-305.00 | 279.44  | 305.00 |  |
| 800-899 | 250.00-299.00 | 281.17  | 335.00 | 700-799 | 265.00-297.50 | 278.75  | 297.50 |  |
| 600-699 | 325.00-400.00 | 368.14  | 400.00 | 600-699 | 275.00-355.00 | 321.67  | 355.00 |  |
| 500-599 | 330.00-435.00 | 377.39  | 445.00 | 500-599 | 275.00-445.00 | 385.00  | 445.00 |  |
| 400-499 | 350.00-