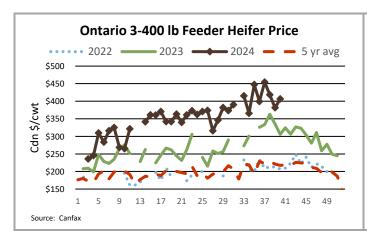

----|
| Large & Medium Frame Fed Steers +1250 lb  | 48     | 232.04-242.27 | 237.76  | 249.50 |
| Large & Medium Frame Fed Heifers +1000 lb | 46     | 225.00-237.50 | 232.54  | 240.50 |
| Fed Steers, Dairy & Dairy Cross +1250 lb  | 17     | 196.76-225.35 | 217.51  | 227.00 |
| Cows                                      | 352    | 113.62-165.92 | 141.25  | 232.00 |
| Bulls under 1600 lb                       | 10     | 197.60-215.50 | 207.65  | 240.00 |
| Bulls over 1600 lb                        | 10     | 180.80-232.60 | 211.48  | 243.00 |
| Veal 600 lb and over                      | 68     | 254.97-285.06 | 269.80  | 294.00 |

To check out individual auction market results on the BFO website go to https://www.ontariobeef.com/market-info/auction-reports/individual-auction-market-reports







### **ONTARIO STOCKER & FEEDER TRADE**

Stocker sale at Ontario Livestock Exchange: Oct 3, 2024 - 423 Stockers

| Steers  | Price Range   | Average | Тор    | Heifers | Price Range   | Average | Тор    |  |
|---------|---------------|---------|--------|---------|---------------|---------|--------|--|
| 1000+   | 235.00-284.00 | 269.38  | 284.00 | 900+    | 210.00-267.50 | 242.69  | 267.50 |  |
| 900-999 | 277.50-291.00 | 287.31  | 291.00 | 800-899 | 175.00-305.00 | 279.44  | 305.00 |  |
| 800-899 | 250.00-299.00 | 281.17  | 335.00 | 700-799 | 265.00-297.50 | 278.75  | 297.50 |  |
| 600-699 | 325.00-400.00 | 368.14  | 400.00 | 600-699 | 275.00-355.00 | 321.67  | 355.00 |  |
| 500-599 | 330.00-435.00 | 377.39  | 445.00 | 500-599 | 275.00-445.00 | 385.00  | 445.00 |  |
| 400-499 | 350.0