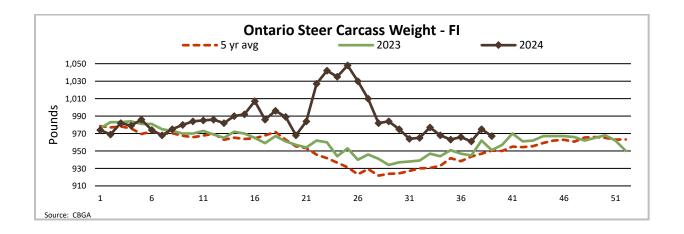

|
| Large & Medium Frame Fed Steers +1250 lb  | 48     | 232.04-242.27 | 237.76  | 249.50 |
| Large & Medium Frame Fed Heifers +1000 lb | 46     | 225.00-237.50 | 232.54  | 240.50 |
| Fed Steers, Dairy & Dairy Cross +1250 lb  | 17     | 196.76-225.35 | 217.51  | 227.00 |
| Cows                                      | 352    | 113.62-165.92 | 141.25  | 232.00 |
| Bulls under 1600 lb                       | 10     | 197.60-215.50 | 207.65  | 240.00 |
| Bulls over 1600 lb                        | 10     | 180.80-232.60 | 211.48  | 243.00 |
| Veal 600 lb and over                      | 68     | 254.97-285.06 | 269.80  | 294.00 |

To check out individual auction market results on the BFO website go to https://www.ontariobeef.com/market-info/auction-reports/individual-auction-market-reports







### **ONTARIO STOCKER & FEEDER TRADE**

Stocker sale at Ontario Livestock Exchange: Oct 3, 2024 - 423 Stockers

| Steers  | Price Range   | Average | Тор    | Heifers | Price Range   | Average | Тор    |  |
|---------|---------------|---------|--------|---------|---------------|---------|--------|--|
| 1000+   | 235.00-284.00 | 269.38  | 284.00 | 900+    | 210.00-267.50 | 242.69  | 267.50 |  |
| 900-999 | 277.50-291.00 | 287.31  | 291.00 | 800-899 | 175.00-305.00 | 279.44  | 305.00 |  |
| 800-899 | 250.00-299.00 | 281.17  | 335.00 | 700-799 | 265.00-297.50 | 278.75  | 297.50 |  |
| 600-699 | 325.00-400.00 | 368.14  | 400.00 | 600-699 | 275.00-355.00 | 321.67  | 355.00 |  |
| 500-599 | 330.00-435.00 | 377.39  | 445.00 | 500-599 | 275.00-445.00 | 385.00  | 445.00 |  |
| 400-499 | 350.00-48