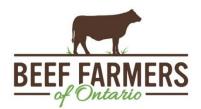

|                                                                          | Volume | Price Range   | Average | Тор    |
|--------------------------------------------------------------------------|--------|---------------|---------|--------|
| Large & Medium Frame Fed Steers +1250 lb                                 | 82     | 235.00-248.00 | 242.95  | 254.50 |
| Large & Medium Frame Fed Heifers +1000 lb                                | 45     | 230.00-242.00 | 236.27  | 246.50 |
| Fed Steers, Dairy & Dairy Cross +1250 lb                                 | 14     | 221.36-227.86 | 225.49  | 228.00 |
| Cows                                                                     | 325    | 119.95-174.41 | 144.73  | 232.00 |
| Bulls under 1600 lb                                                      | 5      | 176.60-192.40 | 184.60  | 235.00 |
| Bulls over 1600 lb                                                       | 24     | 143.88-214.38 | 190.81  | 238.00 |
| Veal 600 lb and over                                                     | 99     | 244.00-297.00 | 273.81  | 300.00 |
| To the description of the description of the second structure of the DEO |        |               |         |        |