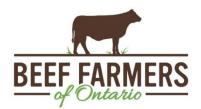

### **ONTARIO STOCKER & FEEDER TRADE**

#### Stocker sale at Ontario Livestock Exchange: Oct 17, 2024 – 387 Stockers

| Steers  | Price Range   | Average | Тор    | Heifers | Price Range   | Average | Тор    |
|---------|---------------|---------|--------|---------|---------------|---------|--------|
| 800-899 | 287.50-317.50 | 303.84  | 317.50 | 700-799 | 260.00-305.00 | 291.67  | 305.00 |
| 700-799 | 287.50-330.00 | 308.64  | 362.50 | 600-699 | 255.00-330.00 | 303.95  | 345.00 |
| 600-699 | 200.00-440.00 | 358.46  | 440.00 | 500-599 | 255.00-370.00 | 311.90  | 450.00 |
| 500-599 | 350.00-505.00 | 424.79  | 540.00 | 400-499 | 380.00-495.00 | 434.35  | 495.00 |
| 400-499 | 400.00-550.00 | 467.58  | 600.00 | 300-399 | 420.00-575.00 | 504.75  | 575.00 |
| 399-    | 510.00-660.00 | 574.12  | 700.00 |         |               |         |        |

Stockers sold stronger on an active market. Vaccinated stocker sales every Wednesday at 1:00 pm! Oct 23<sup>rd</sup>@1:00 pm - Special Angus Stocker Sale in reg sale

Stocker sale at Ontario Stockyards Inc – Oct 17, 2024 -\*Not submitted at time of reporting result will be posted on Monday\*