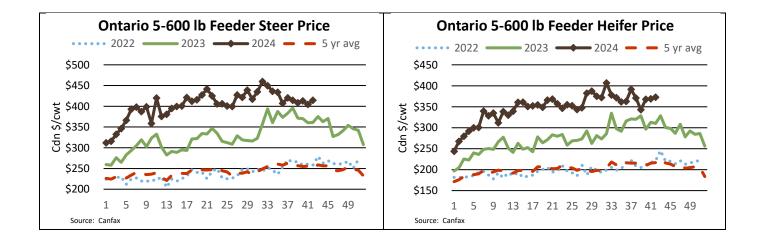

### **ONTARIO STOCKER & FEEDER TRADE**

#### Stocker sale at Ontario Livestock Exchange: Oct 17, 2024 – 387 Stockers

| Steers  | Price Range   | Average | Тор    | Heifers | Price Range   | Average | Тор    |
|---------|---------------|---------|--------|---------|---------------|---------|--------|
| 800-899 | 287.50-317.50 | 303.84  | 317.50 | 700-799 | 260.00-305.00 | 291.67  | 305.00 |
| 700-799 | 287.50-330.00 | 308.64  | 362.50 | 600-699 | 255.00-330.00 | 303.95  | 345.00 |
| 600-699 | 200.00-440.00 | 358.46  | 440.00 | 500-599 | 255.00-370.00 | 311.90  | 450.00 |
| 500-599 | 350.00-505.00 | 424.79  | 540.00 | 400-499 | 380.00-495.00 | 434.35  | 495.00 |
| 400-499 | 400.00-550.00 | 467.58  | 600.00 | 300-399 | 420.00-575.00 | 504.75  | 575.00 |
| 399-    | 510.00-660.00 | 574.12  | 700.00 |         |               |         |        |

Stockers sold stronger on an active market. Vaccinated stocker sales every Wednesday at 1:00 pm! Oct 23<sup>rd</sup>@1:00 pm - Special Angus Stocker Sale in reg sale

Stocker sale at Ontario Stockyards Inc – Oct 17, 2024 -\*Not submitted at time of reporting result will be posted on Monday\*