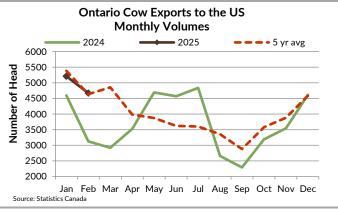

|
|        | 10<br>21<br>18<br>22<br>297<br>5 | 10 255.00-279.50<br>21 254.00-275.00<br>18 231.00-254.00<br>22 226.00-253.50<br>297 140.00-183.00<br>5 210.00-220.00 | 10       255.00-279.50       263.33         21       254.00-275.00       265.53         18       231.00-254.00       239.33         22       226.00-253.50       238.42         297       140.00-183.00       161.06         5       210.00-220.00       217.50 |

To check out individual auction market results on the BFO website go to https://www.ontariobeef.com/market-info/auction-reports/individual-auction-market-reports









#### **ONTARIO STOCKER & FEEDER TRADE**

Stocker sale at Ontario Livestock Exchange: Apr 3, 2025 - 253 Stockers

| Steers  | Price Range   | Average | Тор    | Heifers | Price Range   | Average | Тор    |
|---------|---------------|---------|--------|---------|---------------|---------|--------|
| 800-899 | 310.00-365.00 | 348.13  | 365.00 | 700-799 | 270.00-360.00 | 337.00  | 360.00 |
| 700-799 | 370.00-426.00 | 405.68  | 426.00 | 600-699 | 290.00-425.00 | 342.11  | 425.00 |
| 600-699 | 410.00-470.00 | 450.93  | 470.00 | 500-599 | 375.00-430.00 | 409.58  | 430.00 |
| 500-599 | 375.00-540.00 | 458.33  | 540.00 |         |               |         |        |

Stockers sold firm to higher on an excellent demand.

Stocker sale at Ontario Stockyards Inc: Apr 3, 2025 - 226 Stockers

| Steers