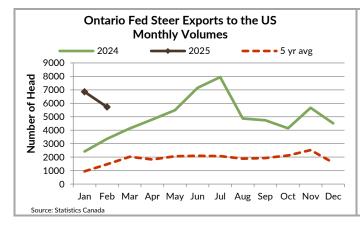

|
|        | 10<br>21<br>18<br>22<br>297<br>5 | 10 255.00-279.50<br>21 254.00-275.00<br>18 231.00-254.00<br>22 226.00-253.50<br>297 140.00-183.00<br>5 210.00-220.00 | 10       255.00-279.50       263.33         21       254.00-275.00       265.53         18       231.00-254.00       239.33         22       226.00-253.50       238.42         297       140.00-183.00       161.06         5       210.00-220.00       217.50 |

To check out individual auction market results on the BFO website go to https://www.ontariobeef.com/market-info/auction-reports/individual-auction-market-reports









#### **ONTARIO STOCKER & FEEDER TRADE**

Stocker sale at Ontario Livestock Exchange: Apr 3, 2025 - 253 Stockers

| Steers  | Price Range   | Average | Тор    | Heifers | Price Range   | Average | Тор    |
|---------|---------------|---------|--------|---------|---------------|---------|--------|
| 800-899 | 310.00-365.00 | 348.13  | 365.00 | 700-799 | 270.00-360.00 | 337.00  | 360.00 |
| 700-799 | 370.00-426.00 | 405.68  | 426.00 | 600-699 | 290.00-425.00 | 342.11  | 425.00 |
| 600-699 | 410.00-470.00 | 450.93  | 470.00 | 500-599 | 375.00-430.00 | 409.58  | 430.00 |
| 500-599 | 375.00-540.00 | 458.33  | 540.00 |         |               |         |        |

Stockers sold firm to higher on an excellent demand.

Stocker sale at Ontario Stockyards Inc: Apr 3, 2025 - 226 Stockers

| Steers