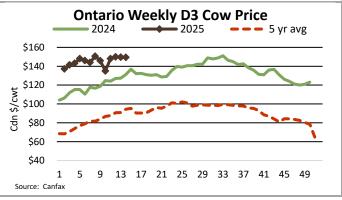

|
|        | 10<br>21<br>18<br>22<br>297<br>5 | 10 255.00-279.50<br>21 254.00-275.00<br>18 231.00-254.00<br>22 226.00-253.50<br>297 140.00-183.00<br>5 210.00-220.00 | 10       255.00-279.50       263.33         21       254.00-275.00       265.53         18       231.00-254.00       239.33         22       226.00-253.50       238.42         297       140.00-183.00       161.06         5       210.00-220.00       217.50 |

To check out individual auction market results on the BFO website go to https://www.ontariobeef.com/market-info/auction-reports/individual-auction-market-reports









#### **ONTARIO STOCKER & FEEDER TRADE**

Stocker sale at Ontario Livestock Exchange: Apr 3, 2025 - 253 Stockers

| Steers  | Price Range   | Average | Тор    | Heifers | Price Range   | Average | Тор    |
|---------|---------------|---------|--------|---------|---------------|---------|--------|
| 800-899 | 310.00-365.00 | 348.13  | 365.00 | 700-799 | 270.00-360.00 | 337.00  | 360.00 |
| 700-799 | 370.00-426.00 | 405.68  | 426.00 | 600-699 | 290.00-425.00 | 342.11  | 425.00 |
| 600-699 | 410.00-470.00 | 450.93  | 470.00 | 500-599 | 375.00-430.00 | 409.58  | 430.00 |
| 500-599 | 375.00-540.00 | 458.33  | 540.00 |         |               |         |        |

Stockers sold firm to higher on an excellent demand.

Stocker sale at Ontario Stockyards Inc: Apr 3, 2025 - 226 Stockers

| Stee