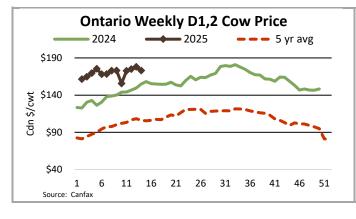

|
|        | 10<br>21<br>18<br>22<br>297<br>5 | 10 255.00-279.50<br>21 254.00-275.00<br>18 231.00-254.00<br>22 226.00-253.50<br>297 140.00-183.00<br>5 210.00-220.00 | 10       255.00-279.50       263.33         21       254.00-275.00       265.53         18       231.00-254.00       239.33         22       226.00-253.50       238.42         297       140.00-183.00       161.06         5       210.00-220.00       217.50 |

To check out individual auction market results on the BFO website go to https://www.ontariobeef.com/market-info/auction-reports/individual-auction-market-reports









#### **ONTARIO STOCKER & FEEDER TRADE**

Stocker sale at Ontario Livestock Exchange: Apr 3, 2025 - 253 Stockers

| Steers  | Price Range   | Average | Тор    | Heifers | Price Range   | Average | Тор    |
|---------|---------------|---------|--------|---------|---------------|---------|--------|
| 800-899 | 310.00-365.00 | 348.13  | 365.00 | 700-799 | 270.00-360.00 | 337.00  | 360.00 |
| 700-799 | 370.00-426.00 | 405.68  | 426.00 | 600-699 | 290.00-425.00 | 342.11  | 425.00 |
| 600-699 | 410.00-470.00 | 450.93  | 470.00 | 500-599 | 375.00-430.00 | 409.58  | 430.00 |
| 500-599 | 375.00-540.00 | 458.33  | 540.00 |         |               |         |        |

Stockers sold firm to higher on an excellent demand.

Stocker sale at Ontario Stockyards Inc: Apr 3, 2025 - 226 Stockers

| St