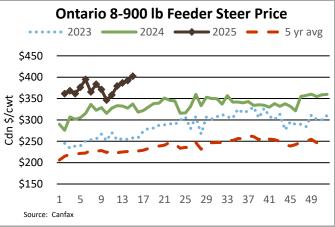

|                                            | Volume | Price Range   | Average | Тор    |
|--------------------------------------------|--------|---------------|---------|--------|
| Large & Medium Frame Fed Steers +1250 lb   | 71     | 281.34-296.13 | 291.39  | 299.00 |
| Large & Medium Frame Fed Heifers +1000 lb  | 61     | 280.00-290.25 | 286.40  | 293.50 |
| Fed Steers, Dairy & Dairy Cross +1250 lbs  | 14     | 231.79-256.86 | 245.46  | 259.00 |
| Fed Heifers, Dairy & Dairy Cross +1000 lbs | 13     | 224.15-248.15 | 235.05  | 254.00 |
| Cows                                       | 447    | 144.45-195.52 | 164.62  | 256.00 |
| Bulls under 160 lbs                        | 6      | 182.17-208.00 | 193.00  | 243.00 |
| Bulls over 1600 lbs                        | 16     | 214.00-244.19 | 229.62  | 254.00 |
| Veal calves over 600 lb                    | 99     | 239.19-280.55 | 258.80  | 350.00 |