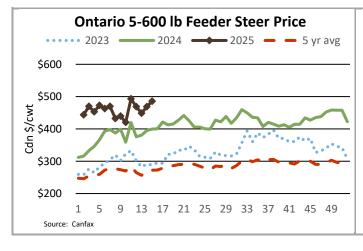

#### **ONTARIO STOCKER & FEEDER TRADE**

Stocker sale at Ontario Livestock Exchange: Apr 10, 2025 - 409 Stockers

| Steers  | Price Range   | Average | Тор    | Heifers | Price Range   | Average | Тор    |
|---------|---------------|---------|--------|---------|---------------|---------|--------|
| 1000+   | 330.00-342.50 | 338.13  | 342.50 | 900+    | 217.50-360.00 | 315.95  | 360.00 |
| 900-999 | 350.00-374.00 | 361.64  | 374.00 | 800-899 | 257.00-390.00 | 344.10  | 390.00 |
| 800-899 | 320.00-390.00 | 358.04  | 400.00 | 700-799 | 320.00-385.00 | 366.62  | 385.00 |
| 700-799 | 390.00-475.00 | 427.59  | 475.00 | 600-699 | 330.00-440.00 | 378.56  | 440.00 |
| 600-699 | 410.00-475.00 | 451.14  | 530.00 | 500-599 | 415.00-487.50 | 451.34  | 550.00 |
| 500-599 | 450.00-550.00 | 503.27  | 570.00 | 400-499 | 430.00-560.00 | 488.81  | 560.00 |
| 400-499 | 315.00-550.00 | 455.83  | 550.00 | 300-399 | 410.00-540.00 | 470.83  | 620.00 |
| <399    | 460.00-640.00 | 553.24  | 640.00 |         |               |         |        |

Stockers sold actively at stronger prices.

Stocker sale at Ontario Stockyards Inc: Apr 10, 2025 - 457 Stockers

| Steers  | Price Range   | Average | Тор    | Heifers | Price Range   | Average | Top    |
|---------|---------------|---------|--------|---------|---------------|---------|--------|
| 1000+   | 340.00-360.00 | 346.53  | 360.00 | 900+    | 295.00-343.00 | 328.06  | 350.00 |
| 900-999 | 330.00-370.00 | 353.54  | 370.00 | 800-899 | 340.00-381.00 | 357.02  | 381.00 |
| 800-899 | 365.00-412.50 | 393.77  | 412.50 | 700-799 | 360.00-405.00 | 386.81  | 405.00 |
| 700-799 | 427.50-473.50 | 453.43  | 473.50 | 600-699 | 387.50-437.50 | 419.97  | 440.00 |
| 600-699 | 465.00-501.00 | 486.72  | 501.00 | 500-599 | 435.00-472.50 | 452.76  | 487.50 |
| 500-599 | 475.00-552.50 | 512.99  | 567.50 | 400-499 | 350.00-505.00 | 475.56  | 505.00 |
| 400-499 | 545.00-565.00 | 555.36  | 565.00 | 300-399 | 520.00-560.00 | 538.75  | 560.00 |