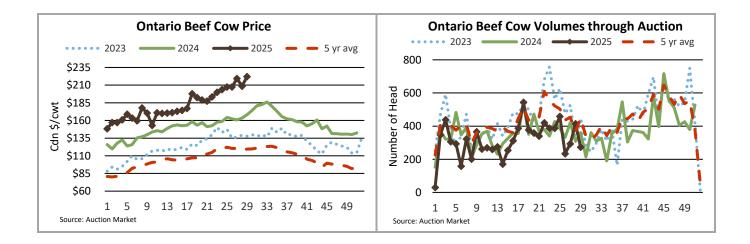

Calves & yearlings sold actively at prices \$10.00-\$15.00/cwt higher.

Ontario auction sales on Thursday saw weighted prices for:

|                                            | Volume | Price Range   | Average | Тор    |
|--------------------------------------------|--------|---------------|---------|--------|
| Large & Medium Frame Fed Steers +1250 lb   | 93     | 315.00-343.00 | 328.55  | 347.00 |
| Large & Medium Frame Fed Heifers +1000 lb  | 80     | 310.00-336.00 | 325.23  | 346.00 |
| Fed Steers, Dairy & Dairy Cross +1250 lbs  | 35     | 235.00-272.00 | 257.45  | 289.00 |
| Fed Heifers, Dairy & Dairy Cross +1000 lbs | 34     | 207.00-274.00 | 244.54  | 279.00 |
| Cows                                       | 260    | 163.00-236.00 | 196.37  | 291.00 |
| Bulls over 1600 lbs                        | 6      | 234.00-265.00 | 250.20  | 280.00 |
| Veal calves over 600 lb                    | 58     | 267.00-353.00 | 311.15  | 416.00 |