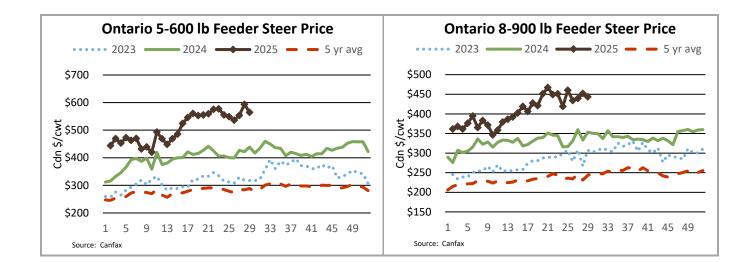

#### **ONTARIO STOCKER & FEEDER TRADE**

240 Ctalle

staal, Evaluaria, July 17, 2025

| Stocker sale | at Ontario Livestock                                                                                                                                                                                                                                                                                                                                                                                                                                                                                                                                                                                                                                                                                                                                                                                                                                                                                                                                                                                                                                                                                                                                                                                                                                                                                                                                                                                                                                                                                                                                                                                                                                                                                                                                                                                                                                                                                                                                                                                                                                                                                                           | Exchange: Ju | ily 17, 2025 | ) – 318 Stock | ers           |         |        |
|--------------|--------------------------------------------------------------------------------------------------------------------------------------------------------------------------------------------------------------------------------------------------------------------------------------------------------------------------------------------------------------------------------------------------------------------------------------------------------------------------------------------------------------------------------------------------------------------------------------------------------------------------------------------------------------------------------------------------------------------------------------------------------------------------------------------------------------------------------------------------------------------------------------------------------------------------------------------------------------------------------------------------------------------------------------------------------------------------------------------------------------------------------------------------------------------------------------------------------------------------------------------------------------------------------------------------------------------------------------------------------------------------------------------------------------------------------------------------------------------------------------------------------------------------------------------------------------------------------------------------------------------------------------------------------------------------------------------------------------------------------------------------------------------------------------------------------------------------------------------------------------------------------------------------------------------------------------------------------------------------------------------------------------------------------------------------------------------------------------------------------------------------------|--------------|--------------|---------------|---------------|---------|--------|
| Steers       | Price Range                                                                                                                                                                                                                                                                                                                                                                                                                                                                                                                                                                                                                                                                                                                                                                                                                                                                                                                                                                                                                                                                                                                                                                                                                                                                                                                                                                                                                                                                                                                                                                                                                                                                                                                                                                                                                                                                                                                                                                                                                                                                                                                    | Average      | Тор          | Heifers       | Price Range   | Average | Тор    |
| 1000+        | 280.00-372.50                                                                                                                                                                                                                                                                                                                                                                                                                                                                                                                                                                                                                                                                                                                                                                                                                                                                                                                                                                                                                                                                                                                                                                                                                                                                                                                                                                                                                                                                                                                                                                                                                                                                                                                                                                                                                                                                                                                                                                                                                                                                                                                  | 322.92       | 372.50       | 900+          | 265.00-380.00 | 339.00  | 380.00 |
| 900-999      | 385.00-455.00                                                                                                                                                                                                                                                                                                                                                                                                                                                                                                                                                                                                                                                                                                                                                                                                                                                                                                                                                                                                                                                                                                                                                                                                                                                                                                                                                                                                                                                                                                                                                                                                                                                                                                                                                                                                                                                                                                                                                                                                                                                                                                                  | 413.33       | 455.00       | 800-899       | 385.00-412.50 | 388.59  | 435.00 |
| 800-899      | 400.00-510.00                                                                                                                                                                                                                                                                                                                                                                                                                                                                                                                                                                                                                                                                                                                                                                                                                                                                                                                                                                                                                                                                                                                                                                                                                                                                                                                                                                                                                                                                                                                                                                                                                                                                                                                                                                                                                                                                                                                                                                                                                                                                                                                  | 475.83       | 510.00       | 700-799       | 355.00-427.50 | 398.13  | 440.00 |
| 700-799      | 430.00-533.00                                                                                                                                                                                                                                                                                                                                                                                                                                                                                                                                                                                                                                                                                                                                                                                                                                                                                                                                                                                                                                                                                                                                                                                                                                                                                                                                                                                                                                                                                                                                                                                                                                                                                                                                                                                                                                                                                                                                                                                                                                                                                                                  | 498.33       | 533.00       | 600-699       | 470.00-535.00 | 505.70  | 535.00 |
| 600-699      | 450.00-610.00                                                                                                                                                                                                                                                                                                                                                                                                                                                                                                                                                                                                                                                                                                                                                                                                                                                                                                                                                                                                                                                                                                                                                                                                                                                                                                                                                                                                                                                                                                                                                                                                                                                                                                                                                                                                                                                                                                                                                                                                                                                                                                                  | 531.91       | 665.00       | 500-599       | 460.00-615.00 | 536.25  | 615.00 |
| 500-599      | 460.00-640.00                                                                                                                                                                                                                                                                                                                                                                                                                                                                                                                                                                                                                                                                                                                                                                                                                                                                                                                                                                                                                                                                                                                                                                                                                                                                                                                                                                                                                                                                                                                                                                                                                                                                                                                                                                                                                                                                                                                                                                                                                                                                                                                  | 566.14       | 665.00       | 300-399       | 590.00-725.00 | 693.57  | 725.00 |
| 400-499      | 420.00-645.00                                                                                                                                                                                                                                                                                                                                                                                                                                                                                                                                                                                                                                                                                                                                                                                                                                                                                                                                                                                                                                                                                                                                                                                                                                                                                                                                                                                                                                                                                                                                                                                                                                                                                                                                                                                                                                                                                                                                                                                                                                                                                                                  | 540.56       | 645.00       |               |               |         |        |
| <399         | 810.00-890.00                                                                                                                                                                                                                                                                                                                                                                                                                                                                                                                                                                                                                                                                                                                                                                                                                                                                                                                                                                                                                                                                                                                                                                                                                                                                                                                                                                                                                                                                                                                                                                                                                                                                                                                                                                                                                                                                                                                                                                                                                                                                                                                  | 870.38       | 1050.00      |               |               |         |        |
| 01           | All and the second seco |              |              |               |               |         |        |

#### Stocker sale at Ontario Stockyards Inc: July 17, 2025 – 329 Stockers

| Steers      | Price Range             | Average      | Тор    | Heifers | Price Range   | Average | Тор    |
|-------------|-------------------------|--------------|--------|---------|---------------|---------|--------|
| 900-999     | 372.50-435.00           | 400.66       | 435.00 | 900+    | 307.50-425.00 | 374.72  | 425.00 |
| 800-899     | 440.00-494.00           | 477.61       | 494.00 | 800-899 | 422.50-463.00 | 456.72  | 463.00 |
| 700-799     | 435.00-525.00           | 480.82       | 525.00 | 700-799 | 420.00-527.00 | 489.83  | 527.00 |
| 600-699     | 490.00-595.00           | 552.66       | 610.00 | 600-699 | 420.00-560.00 | 499.04  | 577.00 |
| 500-599     | 587.50-640.00           | 614.35       | 640.00 | 500-599 | 485.00-580.00 | 538.75  | 580.00 |
| 400-499     | 630.00-740.00           | 670.71       | 740.00 | 400-499 | 500.00-637.50 | 560.31  | 660.00 |
| <399        | 170.00-890.00           | 701.00       | 890.00 | 300-399 | 550.00-740.00 | 658.75  | 740.00 |
| Stockers co | ntinue to sell on a str | ong active m | rkot   |         |               |         |        |