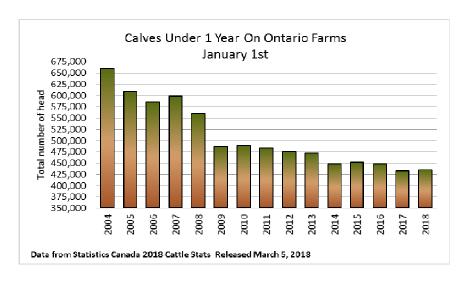

h 6, 2018–1,012 Stockers

| Steers  | <b>Price Range</b> | Average | Тор    | Heifers | Price Range   | Average | Тор    |
|---------|--------------------|---------|--------|---------|---------------|---------|--------|
| 900-999 | 184.00-189.00      | 187.34  | 196.00 | 900+    | 143.00-171.25 | 160.15  | 171.25 |
| 800-899 | 190.00-202.25      | 196.53  | 205.75 | 800-899 | 170.50-182.25 | 177.89  | 182.25 |
| 700-799 | 207.00-228.00      | 215.60  | 229.00 | 700-799 | 174.00-193.50 | 184.96  | 193.50 |
| 600-699 | 231.00-254.50      | 241.19  | 254.50 | 600-699 | 184.00-209.00 | 197.35  | 209.00 |
| 500-599 | 230.00-259.00      | 248.17  | 259.00 | 500-599 | 202.00-217.00 | 210.73  | 220.00 |

A good quality offering of vaccinated cattle sold actively at fully steady to strong prices.



## QUEBEC ELECTRONIC AUCTION MARKET (F.O.B. THE FEEDLOT)

Price Change from Last Week

On Thursday, March 8, 2018 249.00-251.00 -2.44

## ALBERTA DIRECT TRADE

Week Ending Thursday, March 8, 2018

 Steers
 Live
 163.50-165.50
 Rail FOB
 273.75-275.50

 Heifers
 Live
 163.50-165.00
 Rail FOB
 275.00-275.50

## U.S. TRADE (U.S. funds)

Week Ending Thursday, March 8, 2018

Choice and Select Steers and Heifers: Live 125.00-130.00 Rail 202.00-205.00

## LIVE CATTLE EXPORTS-ONTARIO

|                                   | Week ending Feb 17, 2018 | Week ending Feb 10, 2018 | Year to Date |
|-----------------------------------|--------------------------|--------------------------|--------------|
| Total live slaughter cattle       | 1,956                    | 1,827                    | 14,764