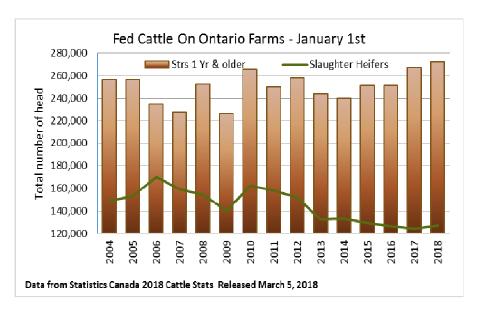

# Weekly Market Information Report for the week ending Thursday March 8, 2018

The following information is collected from various sources and disseminated by Beef Farmers of Ontario.

## ONTARIO DIRECT TO PACKER RAILGRADE CATTLE TRADE

Prices are on a carcass weight basis before grade and weight discounts. Weekly Range:

**A Grade Steers** 254.00-256.00 **A Grade Heifers** 253.00-255.00



## **ONTARIO LIVE CATTLE TRADE**

Ontario auction sales this week saw weighted average price ranges for:

| FED CATTLE                         | Volume | Price Range   | Average | Тор    | Last Week Avg |
|------------------------------------|--------|---------------|---------|--------|---------------|
| Large Frame Steers +1250           | 73     | 134.10-159.81 | 148.85  | 166.00 | 147.92        |
| Medium Frame Steers +1250          | 96     | 145.79-155.76 | 150.63  | 158.00 | 146.28        |
| Large & Medium Frame Steers +1250  | 169    | 136.41-156.85 | 149.14  | 166.00 | 147.57        |
| Large Frame Heifers +1000          | 71     | 136.28-154.70 | 147.64  | 160.00 | 143.86        |
| Medium Frame Heifers +1000         | 65     | 127.34-150.83 | 141.84  | 159.00 | 142.09        |