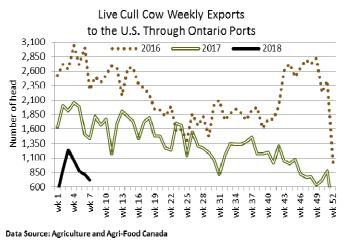

LIVE CATTLE EXPORTS-ONTARIO

|                                   | Week ending Feb 17, 2018 | Week ending Feb 10, 2018 | Year to Date |
|-----------------------------------|--------------------------|--------------------------|--------------|
| Total live slaughter cattle       | 1,956                    | 1,827                    | 14,764       |
| exported from Ontario to the U.S. |                          |                          |              |
| Steers & Heifers                  | 995                      | 919                      | 7003         |
| Cows                              | 718                      | 813                      | 6,005        |
| Bulls                             | 243                      | 95                       | 1,706        |



**Grand Total** 



### **CANADIAN BOXED BEEF CUT-OUT VALUES**

| Week Ending       | AAA    | AA     |
|-------------------|--------|--------|
| February 16, 2018 | 2.5689 | 2.5594 |
| February 9, 2018  | 2.5236 | 2.4969 |
| February 2, 2018  | 2.5689 | 2.5092 |

## **U.S. BOXED BEEF CUT-OUT VALUES (U.S. funds)**

Choice Select 600-900 600-900 223.31 215.33

Current Five Day Average: 223.31 215.33

## USDA ESTIMATED CATTLE PROCESSING VOLUME

 Week Ending
 Previous Week
 Year Ago

 March 3, 2018
 597,000
 608,000
 595,000

## FEDERALLY INSPECTED CANADIAN PROCESSING

|                    | Week Ending<br>Mar 3, 2018 | # of hd change from<br>week ago | YTD     | % Change<br>(Week Ago) | % Change<br>(Year Ago) |
|--------------------|----------------------------|---------------------------------|---------|----