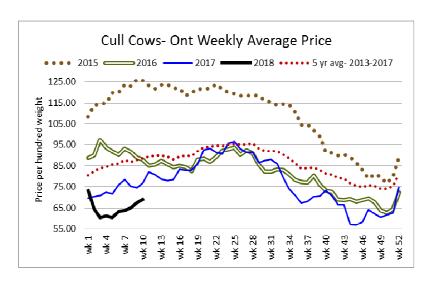

## **ONTARIO LIVE CATTLE TRADE**

Ontario auction sales this week saw weighted average price ranges for:

| FED CATTLE                         | Volume | Price Range   | Average | Тор    | Last Week Avg |
|------------------------------------|--------|---------------|---------|--------|---------------|
| Large Frame Steers +1250           | 73     | 134.10-159.81 | 148.85  | 166.00 | 147.92        |
| Medium Frame Steers +1250          | 96     | 145.79-155.76 | 150.63  | 158.00 | 146.28        |
| Large & Medium Frame Steers +1250  | 169    | 136.41-156.85 | 149.14  | 166.00 | 147.57        |
| Large Frame Heifers +1000          | 71     | 136.28-154.70 | 147.64  | 160.00 | 143.86        |
| Medium Frame Heifers +1000         | 65     | 127.34-150.83 | 141.84  | 159.00 | 142.09        |
| Large & Medium Frame Heifers +1000 | 136    | 127.71-152.70 | 143.97  | 160.00 | 144.66        |
| Cows - All Weights                 | 2,026  | 59.23-79.45   | 68.79   | 124.00 | 67.36         |
| Bulls - All Weights                | 93     | 81.79-104.77  | 94.08   | 220.00 | 94.47         |