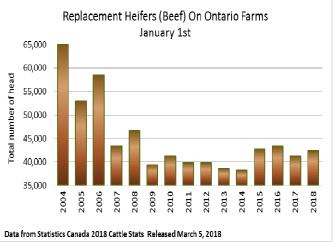

| 363    | 178.76-222.01 | 205.12  | 237.00 | 193.63        |  |  |  |  |
| 400-499                           | 118    | 175.26-212.85 | 194.83  | 245.00 | 197.32        |  |  |  |  |
| 300-399                           | 42     | 180.28-210.74 | 194.75  | 236.00 | 200.56        |  |  |  |  |
| -299                              | 13     | 156.08-179.15 | 169.65  | 290.00 | 178.61        |  |  |  |  |

At Kawartha Lakes Community Sale Barn, March 3, 2018 - 139 cows, 2 bulls, 47 yeal, 36 stockers, 5 Fed cattle

|                   | Price Range   | Avg.   | Тор    |
|-------------------|---------------|--------|--------|
| Cows              | 58.00-77.00   | 65.84  | 115.00 |
| Veal 600 lbs +    | 106.00-120.00 | 113.35 | 120.00 |
| Veal 126 -300 lbs | 85.00-115.00  | 88.18  | 115.00 |







## Denfield Livestock Exchange Inc., March 6, 2018- 257 Fed Cattle, 40 Veal, 2 Bulls, 62 Cows & 94 Drop Calves

|                            | Price Range   | Тор    |                           | Price Range          | Top    |
|----------------------------|---------------|--------|---------------------------|----------------------|--------|
| Choice steers              | 150.00-155.00 | 174.00 | Good beef cows            | 75.00-85.00          | 116.00 |
| Good steers                | 145.00-150.00 |        | <b>Good Holstein cows</b> | 70.00-80.00          |        |
| Choice heifers             | 150.00-155.00 | 158.00 | D1 & D2 Cows              | 60.00-70.00          |        |
| Good heifers               | 145.00-150.00 |        | D3 & D4 Cows              | 50.00-60.00