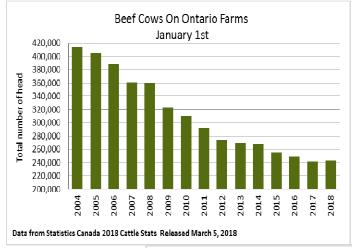

| 363    | 178.76-222.01 | 205.12  | 237.00 | 193.63        |  |  |  |  |
| 400-499                           | 118    | 175.26-212.85 | 194.83  | 245.00 | 197.32        |  |  |  |  |
| 300-399                           | 42     | 180.28-210.74 | 194.75  | 236.00 | 200.56        |  |  |  |  |
| -299                              | 13     | 156.08-179.15 | 169.65  | 290.00 | 178.61        |  |  |  |  |

At Kawartha Lakes Community Sale Barn, March 3, 2018 - 139 cows, 2 bulls, 47 yeal, 36 stockers, 5 Fed cattle

|                   | Price Range   | Avg.   | Тор    |
|-------------------|---------------|--------|--------|
| Cows              | 58.00-77.00   | 65.84  | 115.00 |
| Veal 600 lbs +    | 106.00-120.00 | 113.35 | 120.00 |
| Veal 126 -300 lbs | 85.00-115.00  | 88.18  | 115.00 |







## Denfield Livestock Exchange Inc., March 6, 2018- 257 Fed Cattle, 40 Veal, 2 Bulls, 62 Cows & 94 Drop Calves

|                            | Price Range   | Тор    |                           | Price Range          | Top    |
|----------------------------|---------------|--------|---------------------------|----------------------|--------|
| Choice steers              | 150.00-155.00 | 174.00 | Good beef cows            | 75.00-85.00          | 116.00 |
| Good steers                | 145.00-150.00 |        | <b>Good Holstein cows</b> | 70.00-80.00          |        |
| Choice heifers             | 150.00-155.00 | 158.00 | D1 & D2 Cows              | 60.00-70.00          |        |
| Good heifers               | 145.00-150.00 |        | D3 & D4 Cows              | 50.00-60.00