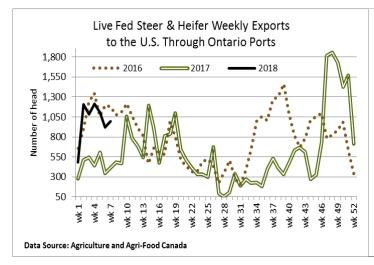

il 202.00-205.00

## LIVE CATTLE EXPORTS-ONTARIO

|                                   | Week ending Feb 17, 2018 | Week ending Feb 10, 2018 | Year to Date |
|-----------------------------------|--------------------------|--------------------------|--------------|
| Total live slaughter cattle       | 1,956                    | 1,827                    | 14,764       |
| exported from Ontario to the U.S. |                          |                          |              |
| Steers & Heifers                  | 995                      | 919                      | 7003         |
| Cows                              | 718                      | 813                      | 6,005        |
| Bulls                             | 243                      | 95                       | 1,706        |



**Grand Total** 



### **CANADIAN BOXED BEEF CUT-OUT VALUES**

| Week Ending       | AAA    | AA     |
|-------------------|--------|--------|
| February 16, 2018 | 2.5689 | 2.5594 |
| February 9, 2018  | 2.5236 | 2.4969 |
| February 2, 2018  | 2.5689 | 2.5092 |

## **U.S. BOXED BEEF CUT-OUT VALUES (U.S. funds)**

Choice Select 600-900 600-900 223.31 215.33

Current Five Day Average: 223.31 215.33

## USDA ESTIMATED CATTLE PROCESSING VOLUME

 Week Ending
 Previous Week
 Year Ago

 March 3, 2018
 597,000
 608,000
 595,000

## FEDERALLY INSPECTED CANADIAN PROCESSING

|                    | Week Ending<br>Mar 3, 2018 | # of hd change from<br>week ago | YTD     | % Change<br>(Week Ago) | % Change<br>(Year Ago) |
|--------------------|----------------------------|----------------------------