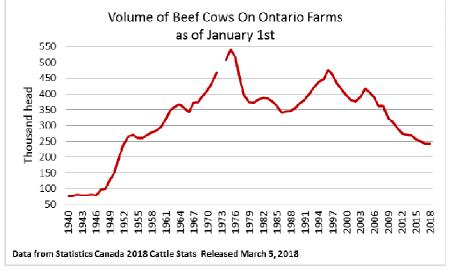

| 363    | 178.76-222.01 | 205.12  | 237.00 | 193.63        |  |  |  |  |
| 400-499                           | 118    | 175.26-212.85 | 194.83  | 245.00 | 197.32        |  |  |  |  |
| 300-399                           | 42     | 180.28-210.74 | 194.75  | 236.00 | 200.56        |  |  |  |  |
| -299                              | 13     | 156.08-179.15 | 169.65  | 290.00 | 178.61        |  |  |  |  |

At Kawartha Lakes Community Sale Barn, March 3, 2018 - 139 cows, 2 bulls, 47 yeal, 36 stockers, 5 Fed cattle

|                   | Price Range   | Avg.   | Тор    |
|-------------------|---------------|--------|--------|
| Cows              | 58.00-77.00   | 65.84  | 115.00 |
| Veal 600 lbs +    | 106.00-120.00 | 113.35 | 120.00 |
| Veal 126 -300 lbs | 85.00-115.00  | 88.18  | 115.00 |







## Denfield Livestock Exchange Inc., March 6, 2018- 257 Fed Cattle, 40 Veal, 2 Bulls, 62 Cows & 94 Drop Calves

|                            | Price Range   | Тор    |                           | Price Range          | Top    |
|----------------------------|---------------|--------|---------------------------|----------------------|--------|
| Choice steers              | 150.00-155.00 | 174.00 | Good beef cows            | 75.00-85.00          | 116.00 |
| Good steers                | 145.00-150.00 |        | <b>Good Holstein cows</b> | 70.00-80.00          |        |
| Choice heifers             | 150.00-155.00 | 158.00 | D1 & D2 Cows              | 60.00-70.00          |        |
| Good heifers               | 145.00-150.00 |        | D3 & D4 Cows              | 50.00-60.00          |