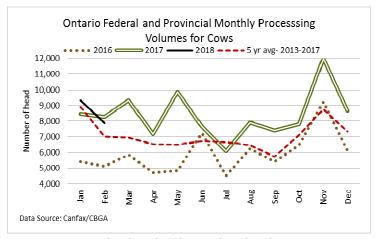

000
 589,000

#### FEDERALLY INSPECTED CANADIAN PROCESSING

|                    | Week Ending<br>Mar 10, 2018 | # of hd change from<br>week ago | YTD     | % Change<br>(Week Ago) | % Change<br>(Year Ago) |
|--------------------|-----------------------------|---------------------------------|---------|------------------------|------------------------|
| <b>Grand Total</b> | 54,914                      | -2,464                          | 515,576 | -4%                    | +6%                    |
| Western Slaughter  | 41,492                      | -2,688                          | 389,522 | -6%                    | +8%                    |
| Eastern Slaughter  | 13,422                      | +224                            | 126,054 | +2%                    | +1%                    |







# **AVERAGE CARCASS WEIGHTS – CANADA**

|              | Steers | Heifers |
|--------------|--------|---------|
| Mar 10, 2018 | 917    | 836     |
| Mar 3, 2018  | 904    | 834     |
| Mar 11, 2017 | 921    | 840     |

### LIVE CATTLE - CANADA

| IMPORT        | S     | Import % change<br>from 2017 YTD | EXPORTS                    |        | Export % change from 2017 YTD |
|---------------|-------|----------------------------------|----------------------------|--------|-------------------------------|
| Jan 1- Jan 31 | !/18  |                                  |                            |        |                               |
| Pure bred     | 887   | +186%                            | Slaughter steers & heifers | 40,231 | -19%                          |
| Non-pure bred | 5,676 | +