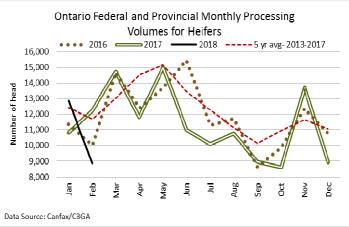

7,000
 589,000

#### FEDERALLY INSPECTED CANADIAN PROCESSING

|                    | Week Ending<br>Mar 10, 2018 | # of hd change from<br>week ago | YTD     | % Change<br>(Week Ago) | % Change<br>(Year Ago) |
|--------------------|-----------------------------|---------------------------------|---------|------------------------|------------------------|
| <b>Grand Total</b> | 54,914                      | -2,464                          | 515,576 | -4%                    | +6%                    |
| Western Slaughter  | 41,492                      | -2,688                          | 389,522 | -6%                    | +8%                    |
| Eastern Slaughter  | 13,422                      | +224                            | 126,054 | +2%                    | +1%                    |







# **AVERAGE CARCASS WEIGHTS – CANADA**

|              | Steers | Heifers |
|--------------|--------|---------|
| Mar 10, 2018 | 917    | 836     |
| Mar 3, 2018  | 904    | 834     |
| Mar 11, 2017 | 921    | 840     |

### LIVE CATTLE - CANADA

| IMPORT        | S     | Import % change<br>from 2017 YTD | EXPORTS                    |        | Export % change from 2017 YTD |
|---------------|-------|----------------------------------|----------------------------|--------|-------------------------------|
| Jan 1- Jan 31 | !/18  |                                  |                            |        |                               |
| Pure bred     | 887   | +186%                            | Slaughter steers & heifers | 40,231 | -19%                          |
| Non-pure bred | 5,676 |