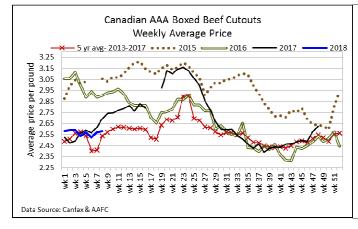

#### CANADIAN BOXED BEEF CUT-OUT VALUES

| Week Ending       | AAA    | AA     |
|-------------------|--------|--------|
| February 23, 2018 | 2.5806 | 2.5516 |
| February 16, 2018 | 2.5689 | 2.5594 |
| February 9, 2018  | 2,5236 | 2,4969 |