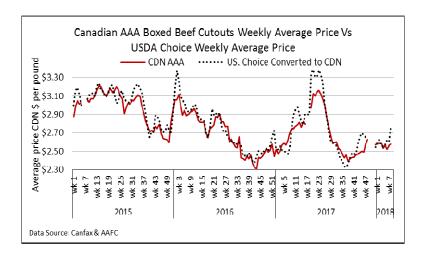

#### CANADIAN BOXED BEEF CUT-OUT VALUES

| Week Ending       | AAA    | AA     |
|-------------------|--------|--------|
| February 23, 2018 | 2.5806 | 2.5516 |
| February 16, 2018 | 2.5689 | 2.5594 |
| February 9, 2018  | 2,5236 | 2,4969 |