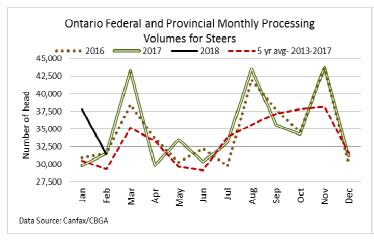

597,000
 589,000

#### FEDERALLY INSPECTED CANADIAN PROCESSING

|                    | Week Ending<br>Mar 10, 2018 | # of hd change from<br>week ago | YTD     | % Change<br>(Week Ago) | % Change<br>(Year Ago) |
|--------------------|-----------------------------|---------------------------------|---------|------------------------|------------------------|
| <b>Grand Total</b> | 54,914                      | -2,464                          | 515,576 | -4%                    | +6%                    |
| Western Slaughter  | 41,492                      | -2,688                          | 389,522 | -6%                    | +8%                    |
| Eastern Slaughter  | 13,422                      | +224                            | 126,054 | +2%                    | +1%                    |







# **AVERAGE CARCASS WEIGHTS – CANADA**

|              | Steers | Heifers |
|--------------|--------|---------|
| Mar 10, 2018 | 917    | 836     |
| Mar 3, 2018  | 904    | 834     |
| Mar 11, 2017 | 921    | 840     |

### LIVE CATTLE - CANADA

| IMPORT        | S     | Import % change<br>from 2017 YTD | EXPORTS                    |        | Export % change from 2017 YTD |
|---------------|-------|----------------------------------|----------------------------|--------|-------------------------------|
| Jan 1- Jan 31 | !/18  |                                  |                            |        |                               |
| Pure bred     | 887   | +186%                            | Slaughter steers & heifers | 40,231 | -19%                          |
| Non-pure bred | 5,676