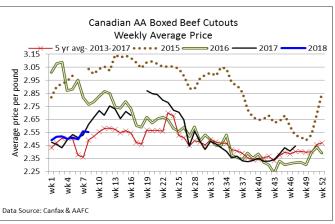

#### CANADIAN BOXED BEEF CUT-OUT VALUES

| Week Ending       | AAA    | AA     |
|-------------------|--------|--------|
| February 23, 2018 | 2.5806 | 2.5516 |
| February 16, 2018 | 2.5689 | 2.5594 |
| February 9, 2018  | 2,5236 | 2,4969 |