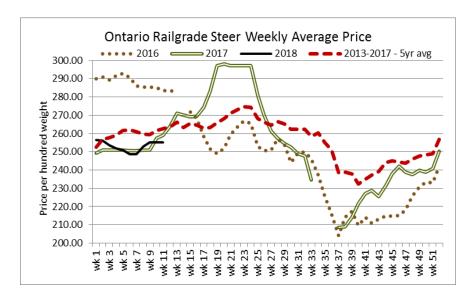

# ONTARIO DIRECT TO PACKER RAILGRADE CATTLE TRADE

Prices are on a carcass weight basis before grade and weight discounts. Weekly Range:

**A Grade Steers** 254.00-256.00 **A Grade Heifers** 253.00-255.00