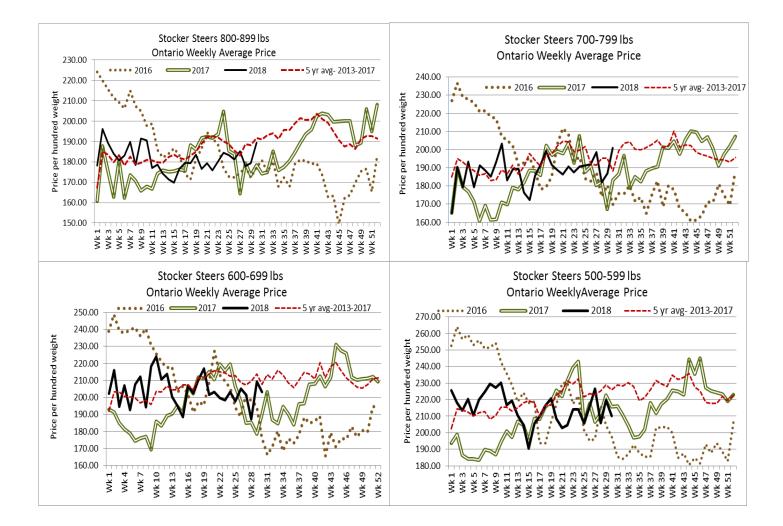

The stocker and feeder cattle volume was 764 head lighter than last week with 2,214 head sold through auction markets, but there were 146 more than the same week last year. Auction markets reported active trade with calves selling fully steady to stronger. Grass cattle and yearlings sold actively with a solid buyer interest and stronger prices, ranging from \$2.00-\$5.00 cwt higher. Lighter receipts of heavier heifers and quality offered, have pressured some of the categories lower on average. Actual average prices this week saw steers 400-500 lbs down \$10.58 from last week, 500-600 lbs down \$9.61, 600-700 lbs down \$6.11, 700-800 lbs up \$14.01, 800-900 lbs up \$10.00, 900-1000 lbs up \$7.29 and steers 1000 lbs plus averaged \$6.59 higher than last week. Heifers weighing between 300-400 lbs averaged \$6.07 higher than last week, 400-500 lb heifers were down \$10.21, 500-600 lbs up \$0.13, 600-700 lbs up \$3.03, 700-800 lbs down \$9.63, 800-900 lbs down \$1.73 and just 57 heifers 900 lbs and over averaged \$27.20 lower than last week on average.