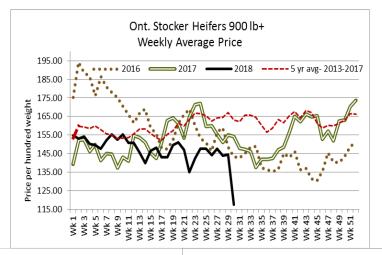

The stocker and feeder cattle volume was 764 head lighter than last week with 2,214 head sold through auction markets, but there were 146 more than the same week last year. Auction markets reported active trade with calves selling fully steady to stronger. Grass cattle and yearlings sold actively with a solid buyer interest and stronger prices, ranging from \$2.00-\$5.00 cwt higher. Lighter receipts of heavier heifers and quality offered, have pressured some of the categories lower on average. Actual average prices this week saw steers 400-500 lbs down \$10.58 from last week, 500-600 lbs down \$9.61, 600-700 lbs down \$6.11, 700-800 lbs up \$14.01, 800-900 lbs up \$10.00, 900-1000 lbs up \$7.29 and steers 1000 lbs plus averaged \$6.59 higher than last week. Heifers weighing between 300-400 lbs averaged \$6.07 higher than last week, 400-500 lb heifers were down \$10.21, 500-600 lbs up \$0.13, 600-700 lbs up \$3.03, 700-800 lbs down \$9.63, 800-900 lbs down \$1.73 and just 57 heifers 900 lbs and over averaged \$27.20 lower than last week on average.