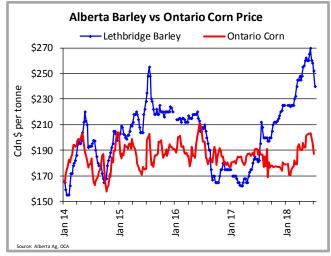

Of greater interest is the feeding advantage Ontario has over Alberta. While western Canadian barley prices have come

down from the peak in early June, they remain substantially higher than Ontario corn – making it attractive to bring feeder cattle east.

Lower feed grain prices since early June are supportive to feeder and calf prices this fall. A general rule of thumb is that every \$0.50/bushel drop in feed grain prices adds around \$10/cwt to calf prices, assuming all other variables constant. The current price spread between Alberta barley and Ontario corn of \$14-20/tonne (\$0.35-0.50/bu) would suggest a spread in feeder cattle of \$7-10/cwt.