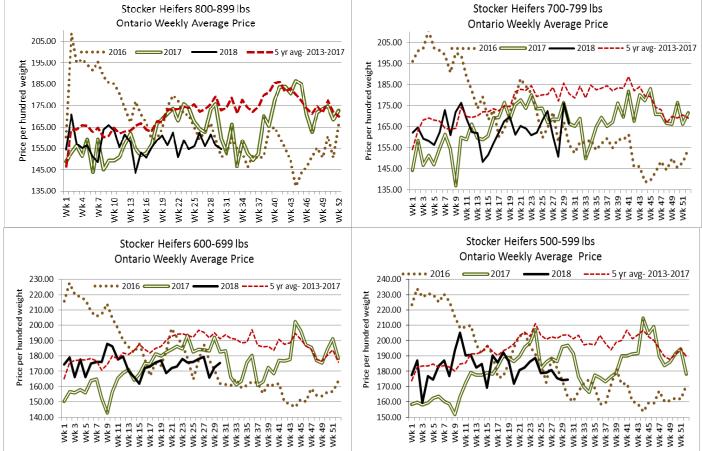

The stocker and feeder cattle volume was 764 head lighter than last week with 2,214 head sold through auction markets, but there were 146 more than the same week last year. Auction markets reported active trade with calves selling fully steady to stronger. Grass cattle and yearlings sold actively with a solid buyer interest and stronger prices, ranging from \$2.00-\$5.00 cwt higher. Lighter receipts of heavier heifers and quality offered, have pressured some of the categories lower on average. Actual average prices this week saw steers 400-500 lbs down \$10.58 from last week, 500-600 lbs down \$9.61, 600-700 lbs down \$6.11, 700-800 lbs up \$14.01, 800-900 lbs up \$10.00, 900-1000 lbs up \$7.29 and steers 1000 lbs plus averaged \$6.59 higher than last week. Heifers weighing between 300-400 lbs averaged \$6.07 higher than last week, 400-500 lb heifers were down \$10.21, 500-600 lbs up \$0.13, 600-700 lbs up \$3.03, 700-800 lbs down \$9.63, 800-900 lbs down \$1.73 and just 57 heifers 900 lbs and over averaged \$27.20 lower than last week on average.