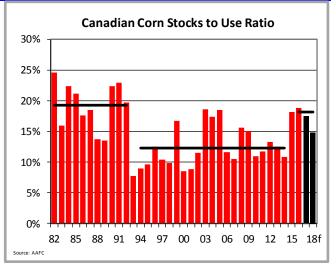

# **Feed Grains**

Statistics Canada is projecting Canadian corn production to be up 3% to 14.5 million tonne in the 2018/19 crop year with a larger seeded area and average yields. Since the early 1990s corn production has been increasing on average 4% per year. Larger production has supported larger ending stocks at over 2.3 million metric tonne since 2015/16 compared to a historic average of 1.3 million metric tonne. The stocks to use ratio (which provides an indication of the percentage annual use of a crop at the end of the year), has averaged 18% over the last three years, up from the 1993-2014 average of 12% similar to the level seen in the 1980s of 19%. But this is forecast to dropped down to 15% in 2018/19. While stocks to use is expected to be tighter, it should be remembered that it remains historically high.

Corn used for feed (waste and dockage) made a low in 2012 and has since been increasing. Corn going into ethanol production has been relatively steady since 2011 around 5.25 million metric tonnes.

US corn production has already been increasing 4% per year since the early 1990s but peaked in 2016 at 15.15 billion bushels. Production was down 4% last year and is projected to be down another 3% in 2018 with ending stocks to use ratio be pulled down to 12% from 16% in the 2017/18 crop year. That said, crop conditions stateside are very positive with 72% of corn being in good to excellent condition compared to 62% last year.