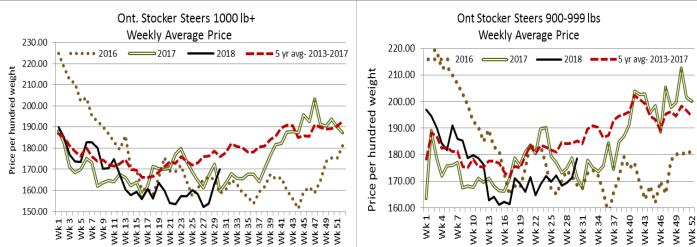

The stocker and feeder cattle volume was 764 head lighter than last week with 2,214 head sold through auction markets, but there were 146 more than the same week last year. Auction markets reported active trade with calves selling fully steady to stronger. Grass cattle and yearlings sold actively with a solid buyer interest and stronger prices, ranging from \$2.00-\$5.00 cwt higher. Lighter receipts of heavier heifers and quality offered, have pressured some of the categories lower on average. Actual average prices this week saw steers 400-500 lbs down \$10.58 from last week, 500-600 lbs down \$9.61, 600-700 lbs down \$6.11, 700-800 lbs up \$14.01, 800-900 lbs up \$10.00, 900-1000 lbs up \$7.29 and steers 1000 lbs plus averaged \$6.59 higher than last week. Heifers weighing between 300-400 lbs averaged \$6.07 higher than last week, 400-500 lb heifers were down \$10.21, 500-600 lbs up \$0.13, 600-700 lbs up \$3.03, 700-800 lbs down \$9.63, 800-900 lbs down \$1.73 and just 57 heifers 900 lbs and over averaged \$27.20 lower than last week on average.