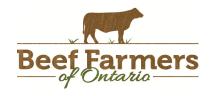

The Ontario railgrade market was very quiet for most of this reporting period with bids and sales few and far between. On Friday and Monday the market was unestablished, with one packer temporarily pulling their bid while other packers were noted as fairly quiet. Cattle that did sell this week were for delivery for the last week in August and the first week in September. By Wednesday, all packers were back bidding with sales reported from \$228.00-\$232.00 dressed for steers and \$227.00-\$232.00 for heifers. This week's average is \$9.00 lower for steers and \$8.50 lower for heifers, from last week. This week's average prices are \$4.50 below last year at this time. When looking back at last year at this time, the weeks are very similar with only Wednesday having a price established.