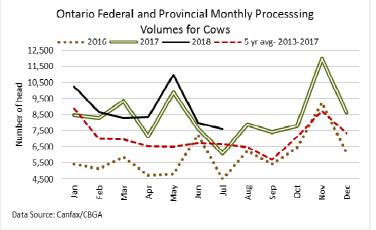

1,896 fed cows sold through auction markets this week down 239 head from last week, but 256 more than the same week last year. Cows sold from \$49.29-\$74.88 averaging \$61.18 down \$0.42 from last week and \$18.37 below year ago prices. Auction markets reported trade as steady to barely steady at the beginning of this reporting period. One auction noted prices \$3.00-\$5.00 higher than last week, on light receipts. As the week progressed the market as barely steady to easier with lower prices but ended with prices holding steady to the week.