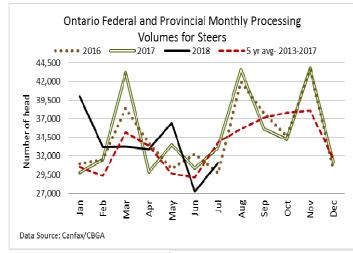

2,509 stocker and feeder cattle sold through auction markets this week, down 144 head from last week but 110 more than the same time last year. Auction markets reported trade as active at steady prices. As the week progressed, calves were steady to \$1.00-\$2.00 higher. Yearlings started out steady to \$3.00-\$5.00 cwt higher. The market ended the week as steady across the board. Actual average prices this week for steers 400-500 lbs were up \$38.78 from last week, 500-600 lbs down \$1.59, 600-700 lbs down \$1.87, 700-800 lbs up \$9.15, 800-900 lbs up \$0.06, 900-1000 lbs up \$0.39 and steers 1000 lbs and over averaged \$4.98 lower than last week on average. Heifers 300-400 lbs averaged \$23.93 higher than last week (light receipts), heifers 400-500 lbs were up \$12.57, 500-600 lbs down \$5.49, 600-700 lbs up \$5.09, 700-800 lbs up \$6.46, 800-900 lbs down \$3.96 and heifers 900 lbs and over averaged \$4.57 higher than last week's weighted average prices.