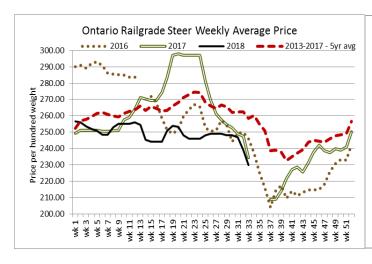

1,896 fed cows sold through auction markets this week down 239 head from last week, but 256 more than the same week last year. Cows sold from \$49.29-\$74.88 averaging \$61.18 down \$0.42 from last week and \$18.37 below year ago prices. Auction markets reported trade as steady to barely steady at the beginning of this reporting period. One auction noted prices \$3.00-\$5.00 higher than last week, on light receipts. As the week progressed the market as barely steady to easier with lower prices but ended with prices holding steady to the week.