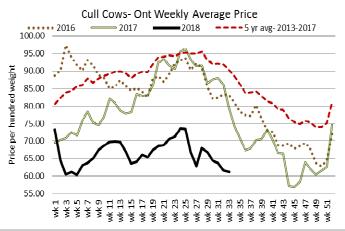

## **AVERAGE CARCASS WEIGHTS – CANADA**

|              | Steers | Heifers |
|--------------|--------|---------|
| Aug 11, 2018 | 886    | 818     |
| Aug 4, 2018  | 883    | 815     |
| Aug 12, 2017 | 885    | 811     |