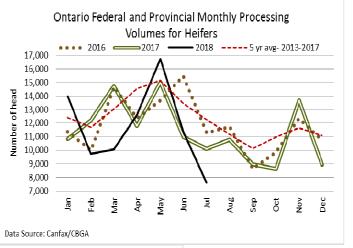

2,509 stocker and feeder cattle sold through auction markets this week, down 144 head from last week but 110 more than the same time last year. Auction markets reported trade as active at steady prices. As the week progressed, calves were steady to \$1.00-\$2.00 higher. Yearlings started out steady to \$3.00-\$5.00 cwt higher. The market ended the week as steady across the board. Actual average prices this week for steers 400-500 lbs were up \$38.78 from last week, 500-600 lbs down \$1.59, 600-700 lbs down \$1.87, 700-800 lbs up \$9.15, 800-900 lbs up \$0.06, 900-1000 lbs up \$0.39 and steers 1000 lbs and over averaged \$4.98 lower than last week on average. Heifers 300-400 lbs averaged \$23.93 higher than last week (light receipts), heifers 400-500 lbs were up \$12.57, 500-600 lbs down \$5.49, 600-700 lbs up \$5.09, 700-800 lbs up \$6.46, 800-900 lbs down \$3.96 and heifers 900 lbs and over averaged \$4.57 higher than last week's weighted average prices.