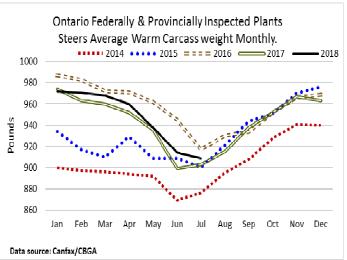

## **AVERAGE CARCASS WEIGHTS – CANADA**

|              | Steers | Heifers |
|--------------|--------|---------|
| Aug 11, 2018 | 886    | 818     |
| Aug 4, 2018  | 883    | 815     |
| Aug 12, 2017 | 885    | 811     |