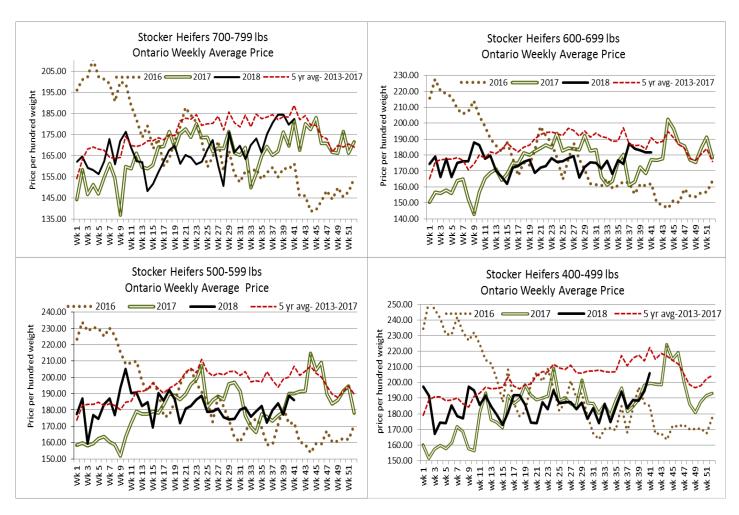

| HEIFERS | Volume | Price Range   | Average | Тор    | Last Week Avg |
|---------|--------|---------------|---------|--------|---------------|
| +900    | 445    | 141.62-170.44 | 156.00  | 194.50 | 157.68        |
| 800-899 | 356    | 169.56-200.88 | 183.16  | 207.50 | 186.06        |
| 700-799 | 382    | 162.92-198.66 | 182.42  | 209.00 | 179.76        |
| 600-699 | 326    | 156.15-201.39 | 181.82  | 212.50 | 181.63        |
| 500-599 | 456    | 149.67-209.67 | 185.93  | 234.00 | 188.79        |
| 400-499 | 437    | 170.07-235.85 | 206.06  | 247.00 | 194.44        |
| 300-399 | 166    | 172.05-233.14 | 211.98  | 272.50 | 212.02        |
| -299    | 27     | 154.22-215.29 | 176.80  | 285.00 | 198.43        |

7,703 stocker and feeder cattle sold through auction markets this week, down 2,347 head from last week but 866 more than the same week last year. Auction markets reported trade as steady to fully steady on a good solid demand, with medium quality cattle steady. Good quality grass types sold at prices steady to higher, with medium quality and fleshy types trading under pressure. Actual average prices this week for steers 400-500 lbs were down \$2.44 from last week, 500-600 lbs up \$3.05, 600-700 lbs down \$4.83, 700-800 lbs down \$10.47, 800-900 lbs down \$3.26, 900-1000 lbs down \$0.24 and steers 1000 lbs and over averaged \$11.66 lower than last week. Heifers 300-400 lbs were down \$0.04 from last week on average, 400-500 lbs up \$11.62, 500-600 lbs down \$2.86, 600-700 lbs up \$0.19, 700-800 lbs up \$2.66, 800-900 lbs down \$2.90 and heifers 900 lbs and over averaged \$1.68 below last week's weighted average prices.