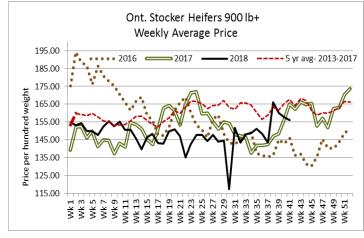

| HEIFERS | Volume | Price Range   | Average | Тор    | Last Week Avg |
|---------|--------|---------------|---------|--------|---------------|
| +900    | 445    | 141.62-170.44 | 156.00  | 194.50 | 157.68        |
| 800-899 | 356    | 169.56-200.88 | 183.16  | 207.50 | 186.06        |
| 700-799 | 382    | 162.92-198.66 | 182.42  | 209.00 | 179.76        |
| 600-699 | 326    | 156.15-201.39 | 181.82  | 212.50 | 181.63        |
| 500-599 | 456    | 149.67-209.67 | 185.93  | 234.00 | 188.79        |
| 400-499 | 437    | 170.07-235.85 | 206.06  | 247.00 | 194.44        |
| 300-399 | 166    | 172.05-233.14 | 211.98  | 272.50 | 212.02        |
| -299    | 27     | 154.22-215.29 | 176.80  | 285.00 | 198.43        |

7,703 stocker and feeder cattle sold through auction markets this week, down 2,347 head from last week but 866 more than the same week last year. Auction markets reported trade as steady to fully steady on a good solid demand, with medium quality cattle steady. Good quality grass types sold at prices steady to higher, with medium quality and fleshy types trading under pressure. Actual average prices this week for steers 400-500 lbs were down \$2.44 from last week, 500-600 lbs up \$3.05, 600-700 lbs down \$4.83, 700-800 lbs down \$10.47, 800-900 lbs down \$3.26, 900-1000 lbs down \$0.24 and steers 1000 lbs and over averaged \$11.66 lower than last week. Heifers 300-400 lbs were down \$0.04 from last week on average, 400-500 lbs up \$11.62, 500-600 lbs down \$2.86, 600-700 lbs up \$0.19, 700-800 lbs up \$2.66, 800-900 lbs down \$2.90 and heifers 900 lbs and over averaged \$1.68 below last week's weighted average prices.