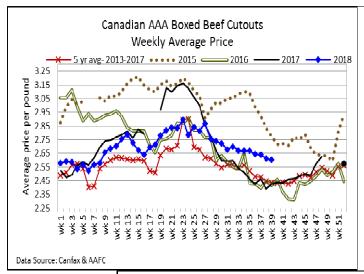

#### CANADIAN BOXED BEEF CUT-OUT VALUES

| Week Ending        | AAA    | AA     |
|--------------------|--------|--------|
| September 28, 2018 | 2.6037 | 2.5392 |
| September 21, 2018 | 2.6137 | 2.4973 |
| September 14, 2018 | 2.6401 | 2.5369 |
| September 7, 2018  | 2.6442 | 2.5319 |
| August 31, 2018    | 2.6703 | 2.5745 |
| August 24, 2018    | 2.6689 | 2.5916 |
| August 17, 2018    | 2.6716 | 2.5678 |