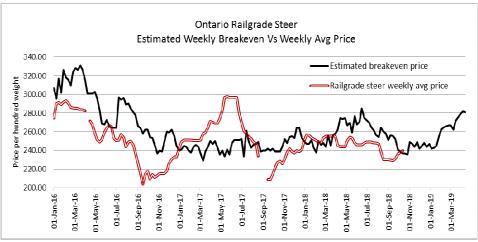

# ONTARIO DIRECT TO PACKER RAILGRADE CATTLE TRADE

Prices are on a carcass weight basis before grade and weight discounts. Weekly Range:

**A Grade Steers** 238.00-244.00 **A Grade Heifers** 237.00-243.00

The direct to packer market in Ontario this week saw prices starting out steady at \$238.00-\$240.00 dressed for steers and \$237.00-\$239.00 for heifers. Prices continued in this range until Wednesday where all sales were reported at \$240.00 dressed for steers and \$239.00 for heifers. By Thursday the market had improved to \$240.00-\$244.00 for steers and \$239.00-\$243.00 for heifers. This week's average prices are up \$2.00 from last week and \$13.00 stronger than this time last year.