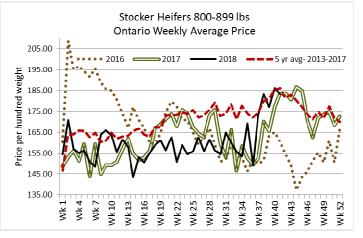

| HEIFERS | Volume | Price Range   | Average | Тор    | Last Week Avg |
|---------|--------|---------------|---------|--------|---------------|
| +900    | 445    | 141.62-170.44 | 156.00  | 194.50 | 157.68        |
| 800-899 | 356    | 169.56-200.88 | 183.16  | 207.50 | 186.06        |
| 700-799 | 382    | 162.92-198.66 | 182.42  | 209.00 | 179.76        |
| 600-699 | 326    | 156.15-201.39 | 181.82  | 212.50 | 181.63        |
| 500-599 | 456    | 149.67-209.67 | 185.93  | 234.00 | 188.79        |
| 400-499 | 437    | 170.07-235.85 | 206.06  | 247.00 | 194.44        |
| 300-399 | 166    | 172.05-233.14 | 211.98  | 272.50 | 212.02        |
| -299    | 27     | 154.22-215.29 | 176.80  | 285.00 | 198.43        |

7,703 stocker and feeder cattle sold through auction markets this week, down 2,347 head from last week but 866 more than the same week last year. Auction markets reported trade as steady to fully steady on a good solid demand, with medium quality cattle steady. Good quality grass types sold at prices steady to higher, with medium quality and fleshy types trading under pressure. Actual average prices this week for steers 400-500 lbs were down \$2.44 from last week, 500-600 lbs up \$3.05, 600-700 lbs down \$4.83, 700-800 lbs down \$10.47, 800-900 lbs down \$3.26, 900-1000 lbs down \$0.24 and steers 1000 lbs and over averaged \$11.66 lower than last week. Heifers 300-400 lbs were down \$0.04 from last week on average, 400-500 lbs up \$11.62, 500-600 lbs down \$2.86, 600-700 lbs up \$0.19, 700-800 lbs up \$2.66, 800-900 lbs down \$2.90 and heifers 900 lbs and over averaged \$1.68 below last week's weighted average prices.