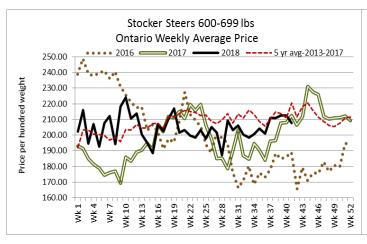

# **STOCKERS - Large and Medium Frame**

| STEERS  | Volume | Price Range   | Average | Top    | Last Week Avg |
|---------|--------|---------------|---------|--------|---------------|
| 1000+   | 1,014  | 175.17-200.85 | 185.73  | 211.50 | 194.39        |
| 900-999 | 867    | 196.58-214.65 | 206.23  | 218.00 | 206.47        |
| 800-899 | 859    | 201.91-217.99 | 211.45  | 225.00 | 214.71        |
| 700-799 | 431    | 176.66-218.73 | 204.47  | 232.00 | 214.94        |
| 600-699 | 585    | 173.40-227.96 | 207.58  | 242.00 | 212.41        |
| 500-599 | 687    | 189.74-251.30 | 229.37  | 266.00 | 226.32        |
| 400-499 | 489    | 202.99-266.16 | 241.34  | 285.00 | 243.78        |
| -399    | 176    | 207.38-278.72 | 249.48  | 297.50 | 237.93        |

7,703 stocker and feeder cattle sold through auction markets this week, down 2,347 head from last week but 866 more than the same week last year. Auction markets reported trade as steady to fully steady on a good solid demand, with medium quality cattle steady. Good quality grass types sold at prices steady to higher, with medium quality and fleshy types trading under pressure. Actual average prices this week for steers 400-500 lbs were down \$2.44 from last week, 500-600 lbs up \$3.05, 600-700 lbs down \$4.83, 700-800 lbs down \$10.47, 800-900 lbs down \$3.26, 900-1000 lbs down \$0.24 and steers 1000 lbs and over averaged \$11.66 lower than last week. Heifers 300-400 lbs were down \$0.04 from last week on average, 400-500 lbs up \$11.62, 500-600 lbs down \$2.86, 600-700 lbs up \$0.19, 700-800 lbs up \$2.66, 800-900 lbs down \$2.90 and heifers 900 lbs and over averaged \$1.68 below last week's weighted average prices.