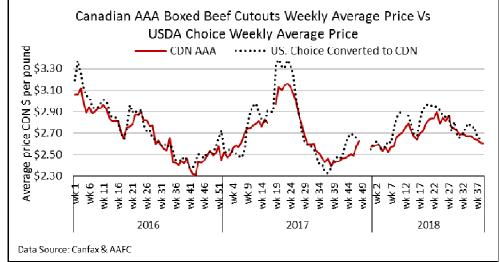

#### CANADIAN BOXED BEEF CUT-OUT VALUES

| Week Ending        | AAA    | AA     |
|--------------------|--------|--------|
| September 28, 2018 | 2.6037 | 2.5392 |
| September 21, 2018 | 2.6137 | 2.4973 |
| September 14, 2018 | 2.6401 | 2.5369 |
| September 7, 2018  | 2.6442 | 2.5319 |
| August 31, 2018    | 2.6703 | 2.5745 |
| August 24, 2018    | 2.6689 | 2.5916 |
| August 17, 2018    | 2.6716 | 2.5678 |

# U.S. BOXED BEEF CUT-OUT VALUES (U.S. funds)

 Choice 600-900
 Select 600-900

 Current Five Day Average:
 204.43
 193.27