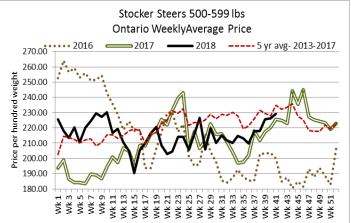

# **STOCKERS - Large and Medium Frame**

| STEERS  | Volume | Price Range   | Average | Top    | Last Week Avg |
|---------|--------|---------------|---------|--------|---------------|
| 1000+   | 1,014  | 175.17-200.85 | 185.73  | 211.50 | 194.39        |
| 900-999 | 867    | 196.58-214.65 | 206.23  | 218.00 | 206.47        |
| 800-899 | 859    | 201.91-217.99 | 211.45  | 225.00 | 214.71        |
| 700-799 | 431    | 176.66-218.73 | 204.47  | 232.00 | 214.94        |
| 600-699 | 585    | 173.40-227.96 | 207.58  | 242.00 | 212.41        |
| 500-599 | 687    | 189.74-251.30 | 229.37  | 266.00 | 226.32        |
| 400-499 | 489    | 202.99-266.16 | 241.34  | 285.00 | 243.78        |
| -399    | 176    | 207.38-278.72 | 249.48  | 297.50 | 237.93        |

7,703 stocker and feeder cattle sold through auction markets this week, down 2,347 head from last week but 866 more than the same week last year. Auction markets reported trade as steady to fully steady on a good solid demand, with medium quality cattle steady. Good quality grass types sold at prices steady to higher, with medium quality and fleshy types trading under pressure. Actual average prices this week for steers 400-500 lbs were down \$2.44 from last week, 500-600 lbs up \$3.05, 600-700 lbs down \$4.83, 700-800 lbs down \$10.47, 800-900 lbs down \$3.26, 900-1000 lbs down \$0.24 and steers 1000 lbs and over averaged \$11.66 lower than last week. Heifers 300-400 lbs were down \$0.04 from last week on average, 400-500 lbs up \$11.62, 500-600 lbs down \$2.86, 600-700 lbs up \$0.19, 700-800 lbs up \$2.66, 800-900 lbs down \$2.90 and heifers 900 lbs and over averaged \$1.68 below last week's weighted average prices.