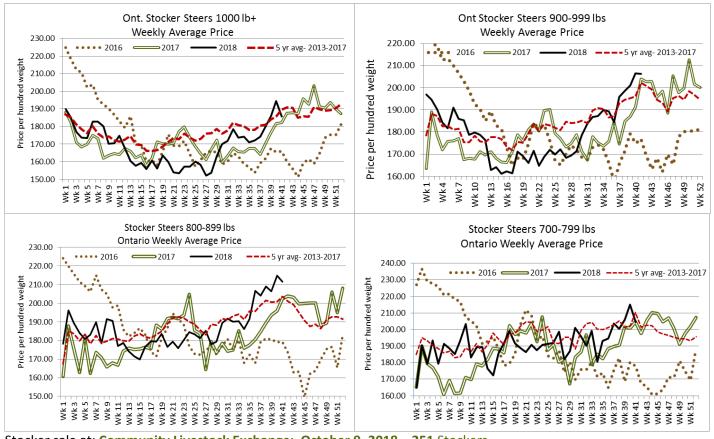

# **STOCKERS - Large and Medium Frame**

| STEERS  | Volume | Price Range   | Average | Top    | Last Week Avg |
|---------|--------|---------------|---------|--------|---------------|
| 1000+   | 1,014  | 175.17-200.85 | 185.73  | 211.50 | 194.39        |
| 900-999 | 867    | 196.58-214.65 | 206.23  | 218.00 | 206.47        |
| 800-899 | 859    | 201.91-217.99 | 211.45  | 225.00 | 214.71        |
| 700-799 | 431    | 176.66-218.73 | 204.47  | 232.00 | 214.94        |
| 600-699 | 585    | 173.40-227.96 | 207.58  | 242.00 | 212.41        |
| 500-599 | 687    | 189.74-251.30 | 229.37  | 266.00 | 226.32        |
| 400-499 | 489    | 202.99-266.16 | 241.34  | 285.00 | 243.78        |
| -399    | 176    | 207.38-278.72 | 249.48  | 297.50 | 237.93        |

7,703 stocker and feeder cattle sold through auction markets this week, down 2,347 head from last week but 866 more than the same week last year. Auction markets reported trade as steady to fully steady on a good solid demand, with medium quality cattle steady. Good quality grass types sold at prices steady to higher, with medium quality and fleshy types trading under pressure. Actual average prices this week for steers 400-500 lbs were down \$2.44 from last week, 500-600 lbs up \$3.05, 600-700 lbs down \$4.83, 700-800 lbs down \$10.47, 800-900 lbs down \$3.26, 900-1000 lbs down \$0.24 and steers 1000 lbs and over averaged \$11.66 lower than last week. Heifers 300-400 lbs were down \$0.04 from last week on average, 400-500 lbs up \$11.62, 500-600 lbs down \$2.86, 600-700 lbs up \$0.19, 700-800 lbs up \$2.66, 800-900 lbs down \$2.90 and heifers 900 lbs and over averaged \$1.68 below last week's weighted average prices.