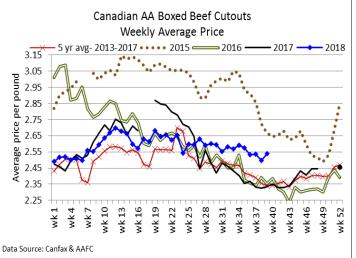

#### CANADIAN BOXED BEEF CUT-OUT VALUES

| Week Ending        | AAA    | AA     |
|--------------------|--------|--------|
| September 28, 2018 | 2.6037 | 2.5392 |
| September 21, 2018 | 2.6137 | 2.4973 |
| September 14, 2018 | 2.6401 | 2.5369 |
| September 7, 2018  | 2.6442 | 2.5319 |
| August 31, 2018    | 2.6703 | 2.5745 |
| August 24, 2018    | 2.6689 | 2.5916 |
| August 17, 2018    | 2.6716 | 2.5678 |