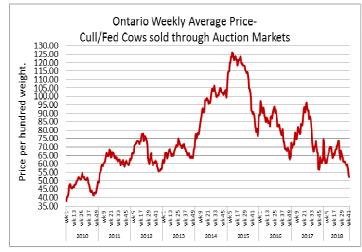

Тор    |
|--------------------|-------------|--------|
| Replacement Calves | 25.00-95.00 | 170.00 |
| Cows D1 & D2       | 70.00-82.00 | 99.00  |
| Cows D3            | 62.0-68.00  |        |
| Cows D4            | 50.00-61.00 |        |
| Bulls              | 78.00-90.00 | 98.00  |

#### At Aylmer Stockyards Inc.: October 17, 2018 - 14 stockers, 29 Veal, 212 Cows, 31 Fed Cattle

|                                              | Price Range  | Average | тор    |
|----------------------------------------------|--------------|---------|--------|
| Fed heifers, dairy and dairy cross +1000 lbs | 54.50-103.00 | 84.59   | 103.00 |
| Cows                                         | 39.00-71.49  | 54.40   | 90.00  |
| Veal over 600 lbs                            | 80.00-144.99 | 123.90  | 144.99 |





### **ONTARIO STOCKER & FEEDER TRADE**

Stocker sale at Brussels Livestock: October 12, 2018 – 1,553 Stockers

| Steers  | Price Range   | Average | Тор    | Heifers | Price Range   | Average | Тор    |
|---------|---------------|---------|--------|---------|---------------|---------|--------|
| 1000+   | 157.00-186.00 | 172.38  | 198.00 | 900+    | 153.00-166.50 | 160.69  | 180.00 |
| 900-999 | 178.00-202.00 | 190.20  | 202.00 | 800-899 | 149.00-182.00 | 170.48  | 203.75 |
| 800-899 | 150.00-206.00 | 181.18  | 206.00 | 700-799 | 168.00-206.75 | 185.47  | 206.75 |
| 700-799 | 190.00-221.50 | 206.47  | 221.50 | 600-699 | 163.00-192.00 | 183.70  | 192.00 |
| 600-699 | 190.00-232.00 | 216.12  | 237.00 | 500-599 | 157.00-218.75 | 183.57  | 218.75 |
| 500-599 | 216.00-257.00 | 239.94  | 275