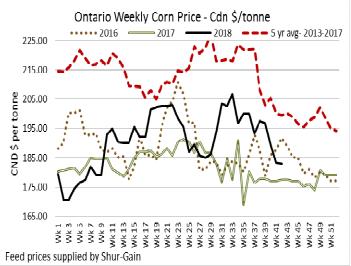

85.00 | 246.21  | 285.00 | 299-    | 100.00-255.00 | 155.84  | 275.00 |

## Stocker sale at: Ottawa Livestock Exchange, October 18, 2018 – 426 Stockers

| Steers  | Price Range   | Average | Тор    | Heifers | Price Range   | Average | Top    |
|---------|---------------|---------|--------|---------|---------------|---------|--------|
| 700-799 | 114.00-195.00 | 167.11  | 195.00 | 600-699 | 132.00-168.00 | 151.10  | 205.00 |
| 600-699 | 142.00-213.00 | 184.29  | 213.00 | 500-599 | 107.00-167.00 | 143.33  | 182.00 |
| 500-599 | 160.00-232.00 | 197.27  | 232.00 | 400-499 | 120.00-203.00 | 158.32  | 212.00 |
| 400-499 | 157.00-262.00 | 212.37  | 264.00 | 300-399 | 124.00-180.00 | 152.38  | 207.00 |
| 399-    | 35.00-220.00  | 136.13  | 250.00 |         |               |         |        |





#### **ONTARIO STOCKER & FEEDER TRADE SPECIAL FALL STOCKER SALES**

Stocker sale at Keady Livestock Market, October 12, 2018 - 1,765 stockers

| Steers  | Price Range   | Average | Тор    | Heifers | Price Range   | Average | Top    |
|---------|---------------|---------|--------|---------|---------------|---------|--------|
| 1000+   | 196.00-204.50 | 201.11  | 207.25 | 900+    | 145.00-167.00 | 151.13  | 167.00 |
| 900-999 | 200.00-218.00 | 210.21  | 220.00 | 800-899 | 202.75-50 hd  |         |        |
| 800-899 | 211.50-225.00 | 218.77  | 228.00 |         |               |         |        |
| 700-799 | 210.00-234.00 | 223.56  | 236.00 |         |               |         |        |
| 600-699 | 225.00-235.00 | 232.50  | 235.00 |         |               |         |        |

Grass year