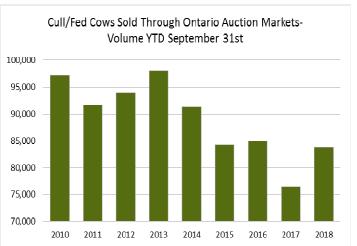

р    |
|--------------------|-------------|--------|
| Replacement Calves | 25.00-95.00 | 170.00 |
| Cows D1 & D2       | 70.00-82.00 | 99.00  |
| Cows D3            | 62.0-68.00  |        |
| Cows D4            | 50.00-61.00 |        |
| Bulls              | 78.00-90.00 | 98.00  |

#### At Aylmer Stockyards Inc.: October 17, 2018 - 14 stockers, 29 Veal, 212 Cows, 31 Fed Cattle

|                                              | Price Range  | Average | тор    |
|----------------------------------------------|--------------|---------|--------|
| Fed heifers, dairy and dairy cross +1000 lbs | 54.50-103.00 | 84.59   | 103.00 |
| Cows                                         | 39.00-71.49  | 54.40   | 90.00  |
| Veal over 600 lbs                            | 80.00-144.99 | 123.90  | 144.99 |





### **ONTARIO STOCKER & FEEDER TRADE**

Stocker sale at Brussels Livestock: October 12, 2018 – 1,553 Stockers

| Steers  | Price Range   | Average | Тор    | Heifers | Price Range   | Average | Тор    |
|---------|---------------|---------|--------|---------|---------------|---------|--------|
| 1000+   | 157.00-186.00 | 172.38  | 198.00 | 900+    | 153.00-166.50 | 160.69  | 180.00 |
| 900-999 | 178.00-202.00 | 190.20  | 202.00 | 800-899 | 149.00-182.00 | 170.48  | 203.75 |
| 800-899 | 150.00-206.00 | 181.18  | 206.00 | 700-799 | 168.00-206.75 | 185.47  | 206.75 |
| 700-799 | 190.00-221.50 | 206.47  | 221.50 | 600-699 | 163.00-192.00 | 183.70  | 192.00 |
| 600-699 | 190.00-232.00 | 216.12  | 237.00 | 500-599 | 157.00-218.75 | 183.57  | 218.75 |
| 500-599 | 216.00-257.00 | 239.94  | 275.0