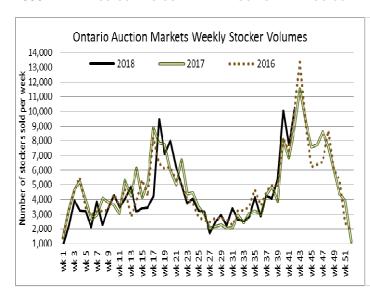

-285.00 | 246.21  | 285.00 | 299-    | 100.00-255.00 | 155.84  | 275.00 |

## Stocker sale at: Ottawa Livestock Exchange, October 18, 2018 – 426 Stockers

| Steers  | Price Range   | Average | Тор    | Heifers | Price Range   | Average | Top    |
|---------|---------------|---------|--------|---------|---------------|---------|--------|
| 700-799 | 114.00-195.00 | 167.11  | 195.00 | 600-699 | 132.00-168.00 | 151.10  | 205.00 |
| 600-699 | 142.00-213.00 | 184.29  | 213.00 | 500-599 | 107.00-167.00 | 143.33  | 182.00 |
| 500-599 | 160.00-232.00 | 197.27  | 232.00 | 400-499 | 120.00-203.00 | 158.32  | 212.00 |
| 400-499 | 157.00-262.00 | 212.37  | 264.00 | 300-399 | 124.00-180.00 | 152.38  | 207.00 |
| 399-    | 35.00-220.00  | 136.13  | 250.00 |         |               |         |        |





#### **ONTARIO STOCKER & FEEDER TRADE SPECIAL FALL STOCKER SALES**

Stocker sale at Keady Livestock Market, October 12, 2018 - 1,765 stockers

| Steers  | Price Range   | Average | Тор    | Heifers | Price Range   | Average | Top    |
|---------|---------------|---------|--------|---------|---------------|---------|--------|
| 1000+   | 196.00-204.50 | 201.11  | 207.25 | 900+    | 145.00-167.00 | 151.13  | 167.00 |
| 900-999 | 200.00-218.00 | 210.21  | 220.00 | 800-899 | 202.75-50 hd  |         |        |
| 800-899 | 211.50-225.00 | 218.77  | 228.00 |         |               |         |        |
| 700-799 | 210.00-234.00 | 223.56  | 236.00 |         |               |         |        |
| 600-699 | 225.00-235.00 | 232.50  | 235.00 |         |               |         |        |

Grass ye