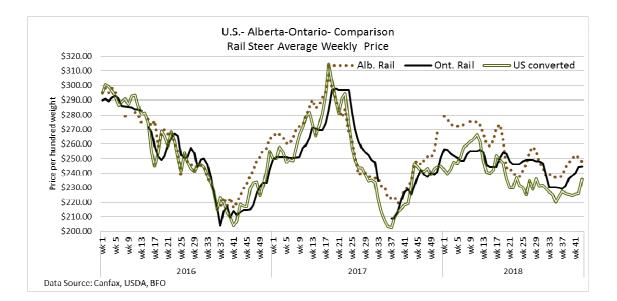

Ontario railgrade prices started out fully steady to the previous week with steers at \$244.00 dressed and heifers \$243.00. By Wednesday, prices were reported at \$244.00-\$246.00 dressed for steers and \$243.00-\$245.00 for heifers. Delivery was reported for the weeks of November 1<sup>st</sup> to November 19<sup>th</sup>. This week's average prices are up \$0.50 from last week and \$19.00 above year ago prices.

The Quebec electronic market this week ranged from \$239.00-\$243.25 dressed, up \$0.40 from last week on average.

Alberta direct trade was light on Wednesday, with Canfax reporting live sales from \$147.00-\$147.50 picked up, down \$2.00-\$3.00 cwt from last week's averages. A couple of sales were also noted at \$250.00 delivered, also down \$2.00-\$3.00 from last week. For Thursday Canfax reports the market as steady to Wednesday and \$2.00-\$4.00 lower than last week, from \$248.00-\$250.00 delivered on a dressed basis.