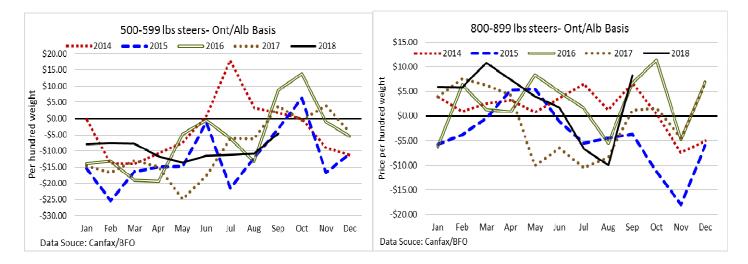

Larger receipts of stocker and feeder cattle came to market this week with 11,756 head sold through auction markets, up 1,505 from last week and 212 more than the same time last year. This week's volume sold is the largest weekly volume noted since the week of October 27, 2016. Auction markets reported that calves were selling on a selective demand with prices barely steady to \$10.00 cwt lower. As the week progressed calves were steady to strong on the good quality and softer on the second cut and non-vaccinated calves. Grass types were down \$5.00-\$7.00 cwt to start. As the week played out prices were steady on the good quality cattle while the second cut and non-vaccinated cattle were discounted. Yearlings started out on a selective demand at barely steady prices. As the week progressed, prices were reflective of the quality, with good yearlings steady to stronger and second cut and medium quality under pressure. Actual average prices this week saw steers 400-500 lbs down \$12.41 from last week's weighted average, 500-600 lbs down \$1.02, 600-700 lbs up \$2.19, 700-800 lbs down \$9.74, 800-900 lbs down \$1.06, 900-1000 lbs down \$7.09 and steers over 1000 lbs averaged \$3.69 lower than last week on average. Heifers 300-400 lbs were down \$14.70 from last week's weighted average price, 400-500 lbs down \$23.46, 500-600 lbs down \$3.25, 600-700 lbs up \$3.33, 700-800 lbs up \$3.18, 800-900 lbs up \$7.59 and heifers 900 lbs and over averaged \$12.02 stronger than last week, on average.