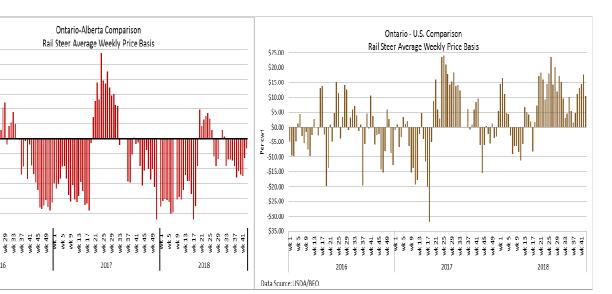

Ontario railgrade prices started out fully steady to the previous week with steers at \$244.00 dressed and heifers \$243.00. By Wednesday, prices were reported at \$244.00-\$246.00 dressed for steers and \$243.00-\$245.00 for heifers. Delivery was reported for the weeks of November 1<sup>st</sup> to November 19<sup>th</sup>. This week's average prices are up \$0.50 from last week and \$19.00 above year ago prices.

The Quebec electronic market this week ranged from \$239.00-\$243.25 dressed, up \$0.40 from last week on average.

Alberta direct trade was light on Wednesday, with Canfax reporting live sales from \$147.00-\$147.50 picked up, down \$2.00-\$3.00 cwt from last week's averages. A couple of sales were also noted at \$250.00 delivered, also down \$2.00-\$3.00 from last week. For Thursday Canfax reports the market as steady to Wednesday and \$2.00-\$4.00 lower than last week, from \$248.00-\$250.00 delivered on a dressed basis.