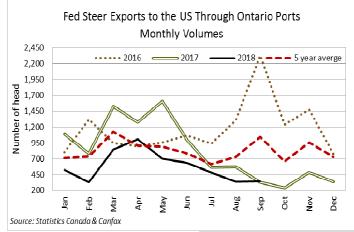

ertified Calf Sale - Good offering of vaccinated calves sold actively with heifer calves selling at a premium.

#### **WEEKLY LIVE CATTLE EXPORTS-ONTARIO**

|                                   | Week ending Oct 20, 2018 | Week ending Oct 13, 2018 | Year to Date |
|-----------------------------------|--------------------------|--------------------------|--------------|
| Total live slaughter cattle       | 2,463                    | 2,369                    | 93,037       |
| exported from Ontario to the U.S. |                          |                          |              |
| Steers & Heifers & Cows           | 2,225                    | 1,951                    | 80,211       |
| Bulls                             | 238                      | 418                      | 12,826       |







### QUEBEC ELECTRONIC AUCTION MARKET (F.O.B. THE FEEDLOT)

Price

**Change from Last Week** 

For the week ending November 8, 2018

238.75-240.25

-1.28

### ALBERTA DIRECT TRADE

For the week ending Thursday, November 8, 2018

 Steers
 Live FOB
 148.00
 Rail FOB
 244.50-246.50

 Heifers
 Live FOB
 N/T
 Rail FOB
 244.50-246.50

# U.S. TRADE (U.S. funds)

For the week Ending Thursday, November 8, 2018

Choice and Select Steers and Heifers: Live 112.00-114.00

Rail 178.00-181.00

#### **AVERAGE CARCASS WEIGHTS - CANADA**

|              | Steers | Heifers |
|--------------|--------|---------|
| Nov 3, 2018  | 940    | 852     |
| Oct 27, 2018 | 936    | 848     |
| Nov 4, 2017  | 936    | 857     |

# FEDERALLY INSPECTED CANADIAN PROCESSING (week of Thanksgiving)

|