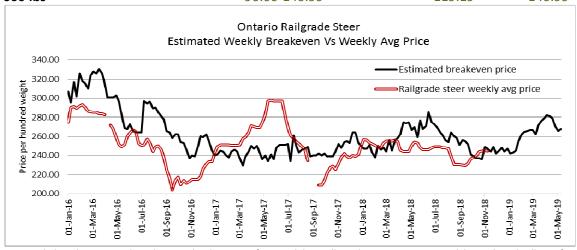

|
|--------------------|-------------|--------|
| Replacement Calves | 20.00-75.00 | 210.00 |
| Cows D1 & D2       | 63.00-73.00 | 83.00  |
| Cows D3            | 59.00-63.00 |        |
| Cows D4            | 46.00-58.00 |        |
| Bulls              | 68.00-88.00 | 98.00  |

# At Aylmer Stockyards Inc.: November 7, 2018 – 57 stockers, 63 Veal, 223 Cows, 32 Fed Cattle, 6 bulls

|                                              | Price Range  | Average | гор    |
|----------------------------------------------|--------------|---------|--------|
| Fed heifers, dairy and dairy cross +1000 lbs | 67.00-106.49 | 88.00   | 126.49 |
| Cows                                         | 29.99-64.50  | 49.69   | 86.99  |
| Veal over 600 lbs                            | 90.00-140.99 | 119.19  | 140.99 |



The information provided on this report is based on weighted averages for actual data collected. Input costs are a guideline only and will vary from producer to producer. BFO does not take any responsibility and accepts no legal liability arising from or connected to damages or losses experienced by producers when using this information. This is to be used at your own risk.

#### **ONTARIO STOCKER & FEEDER TRADE**

Stocker sale at Brussels Livestock: November 2, 2018 – 1,302 Stockers

| Steers  | <b>Price Range</b> | Average | Тор    | Heifers | <b>Price Range</b> | Average | Тор    |
|---------|--------------------|---------|--------|---------|--------------------|---------|--------|
| 1000+   | 168.50-183.00      | 175.31  | 186.00 | 900+    | 145.00-172.25      | 161.43  | 179.50 |
|