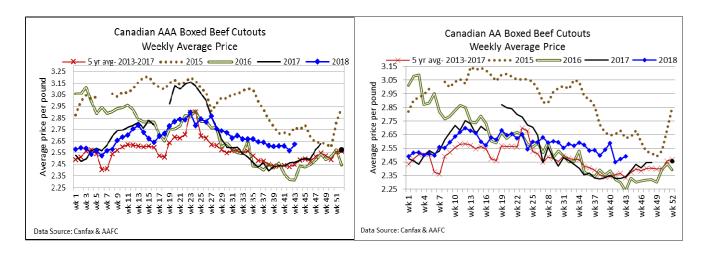

| +641                            | 1,989,838 | +1%                    | +7%                    |
| Eastern Slaughter  | 13,367                     | +173                            | 555,074   | +1%                    | +4%                    |

#### USDA ESTIMATED CATTLE PROCESSING VOLUME

|                    | Week Ending<br>November 10, 2018 | Previous Week | Year Ago |
|--------------------|----------------------------------|---------------|----------|
| <b>Grand Total</b> | 640,000                          | 643,000       | 624,000  |



# **CANADIAN BOXED BEEF CUT-OUT VALUES**

| Week Ending      | AAA    | AA     |
|------------------|--------|--------|
| October 26, 2018 | 2.6230 | 2.4914 |
| October 19, 2018 | 2.5693 | 2.4701 |
| October 12, 2018 | 2.6089 | 2.4469 |



# U.S. BOXED BEEF CUT-OUT VALUES (U.S. funds)

 Choice
 Select

 600-900
 600-900

 Current Five Day Average:
 218.03
 201.87

#### LIVE CATTLE - CANADA

| IMPORT        | rs      | Import % change<br>from 2017 YTD | EXPORTS                           |         | Export % change from 2017 YTD |
|---------------|---------|----------------------------------|-----------------------------------|---------|-------------------------------|
| Jan 1- Sept : | 30/18   |                                  | Jan 1- Oct 27/18                  |         |                               |
| Pure bred     | 4,359   | -19%                             | Slaughter steers & heifers & cows | 313,589 | -19%                          |
| Non-pure bred | 112,515 | +113%                            | Feeder cattle & c