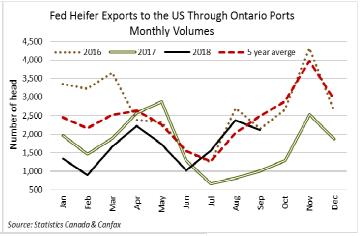

tified Calf Sale - Good offering of vaccinated calves sold actively with heifer calves selling at a premium.

#### **WEEKLY LIVE CATTLE EXPORTS-ONTARIO**

|                                   | Week ending Oct 20, 2018 | Week ending Oct 13, 2018 | Year to Date |
|-----------------------------------|--------------------------|--------------------------|--------------|
| Total live slaughter cattle       | 2,463                    | 2,369                    | 93,037       |
| exported from Ontario to the U.S. |                          |                          |              |
| Steers & Heifers & Cows           | 2,225                    | 1,951                    | 80,211       |
| Bulls                             | 238                      | 418                      | 12,826       |







### QUEBEC ELECTRONIC AUCTION MARKET (F.O.B. THE FEEDLOT)

Price

**Change from Last Week** 

For the week ending November 8, 2018

238.75-240.25

-1.28

### ALBERTA DIRECT TRADE

For the week ending Thursday, November 8, 2018

 Steers
 Live FOB
 148.00
 Rail FOB
 244.50-246.50

 Heifers
 Live FOB
 N/T
 Rail FOB
 244.50-246.50

# U.S. TRADE (U.S. funds)

For the week Ending Thursday, November 8, 2018

Choice and Select Steers and Heifers: Live 112.00-114.00

Rail 178.00-181.00

#### **AVERAGE CARCASS WEIGHTS - CANADA**

|              | Steers | Heifers |
|--------------|--------|---------|
| Nov 3, 2018  | 940    | 852     |
| Oct 27, 2018 | 936    | 848     |
| Nov 4, 2017  | 936    | 857     |

# FEDERALLY INSPECTED CANADIAN PROCESSING (week of Thanksgiving)

|                    |