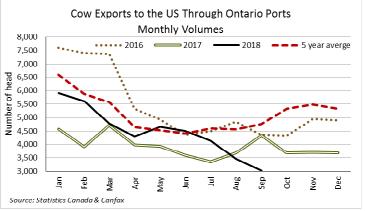

# **ONTARIO LIVE CATTLE TRADE**

Ontario auction sales this week saw weighted average price ranges for:

| FED CATTLE                         | Volume | Price Range   | Average | Top    | Last Week Avg |
|------------------------------------|--------|---------------|---------|--------|---------------|
| Large Frame Steers +1250           | 132    | 119.66-139.55 | 132.46  | 148.25 | 131.73        |
| Medium Frame Steers +1250          | 62     | 117.03-138.54 | 129.32  | 141.50 | 118.14        |
| Large & Medium Frame Steers +1250  | 194    | 121.37-140.46 | 133.46  | 148.25 | 127.81        |
| Large Frame Heifers +1000          | 110    | 119.82-139.50 | 131.27  | 154.00 | 134.53        |
| Medium Frame Heifers +1000         | 69     | 106.49-129.91 | 119.97  | 143.00 | 124.61        |
| Large & Medium Frame Heifers +1000 | 179    | 113.88-140.91 | 127.96  | 154.00 | 132.37        |
| Cows - All Weights                 | 2,748  | 37.16-56.31   | 46.33   | 108.00 | 49.56         |
| Bulls - All Weights                | 138    | 64.12-88.98   | 74.66   | 122.00 | 76.51         |