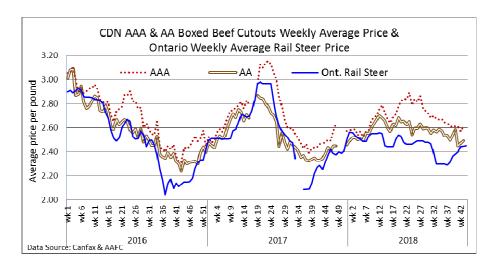

# **ONTARIO LIVE CATTLE TRADE**

Ontario auction sales this week saw weighted average price ranges for:

| FED CATTLE                         | Volume | Price Range   | Average | Top    | Last Week Avg |
|------------------------------------|--------|---------------|---------|--------|---------------|
| Large Frame Steers +1250           | 132    | 119.66-139.55 | 132.46  | 148.25 | 131.73        |
| Medium Frame Steers +1250          | 62     | 117.03-138.54 | 129.32  | 141.50 | 118.14        |
| Large & Medium Frame Steers +1250  | 194    | 121.37-140.46 | 133.46  | 148.25 | 127.81        |
| Large Frame Heifers +1000          | 110    | 119.82-139.50 | 131.27  | 154.00 | 134.53        |
| Medium Frame Heifers +1000         | 69     | 106.49-129.91 | 119.97  | 143.00 | 124.61        |
| Large & Medium Frame Heifers +1000 | 179    | 113.88-140.91 | 127.96  | 154.00 | 132.37        |
| Cows - All Weights                 | 2,748  | 37.16-56.31   | 46.33   | 108.00 | 49.56         |
| Bulls - All Weights                | 138    | 64.12-88.98   | 74.66   | 122.00 | 76.51         |