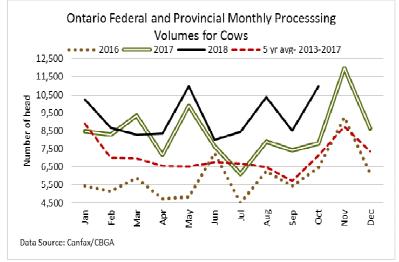

#### ONTARIO LIVE CATTLE TRADE

Ontario auction sales this week saw weighted average price ranges for:

| FED CATTLE                         | Volume | Price Range   | Average | Top    | Last Week Avg |
|------------------------------------|--------|---------------|---------|--------|---------------|
| Large Frame Steers +1250           | 151    | 108.57-138.52 | 130.22  | 148.00 | 127.85        |
| Medium Frame Steers +1250          | 97     | 115.03-137.13 | 131.88  | 147.00 | 132.60        |
| Large & Medium Frame Steers +1250  | 248    | 109.84-139.81 | 132.13  | 148.00 | 131.82        |
| Large Frame Heifers +1000          | 85     | 102.15-143.30 | 127.42  | 153.75 | 121.89        |
| Medium Frame Heifers +1000         | 46     | 91.23-126.15  | 106.39  | 136.50 | 123.61        |
| Large & Medium Frame Heifers +1000 | 131    | 93.16-142.84  | 122.54  | 153.75 | 125.22        |
| Cows - All Weights                 | 2,441  | 31.28-51.65   | 40.11   | 105.00 | 44.03         |
| Bulls - All Weights                | 127    | 60.43-86.38   | 70.81   | 125.00 | 79.71         |