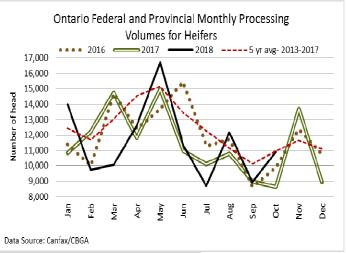

CANADIAN PROCESSING

|                          | Week Ending<br>Nov 17, 2018 | # of hd change from<br>week ago | YTD       | % Change<br>(Week Ago) | % Change<br>(Year Ago) |
|--------------------------|-----------------------------|---------------------------------|-----------|------------------------|------------------------|
| <b>Grand Total</b>       | 57,831                      | -3,593                          | 2,664,167 | -6%                    | +6%                    |
| Western Slaughter        | 43,893                      | -4,094                          | 2,081,718 | -9%                    | +7%                    |
| <b>Eastern Slaughter</b> | 13,938                      | +501                            | 582,449   | +4%                    | +4%                    |







## **AVERAGE CARCASS WEIGHTS – CANADA**

|              | Steers | Heifers |
|--------------|--------|---------|
| Nov 17, 2018 | 929    | 856     |
| Nov 10, 2018 | 925    | 849     |
| Nov 18, 2017 | 925    | 846     |



## **USDA ESTIMATED CATTLE PROCESSING VOLUME**

|                    | Week Ending       | Previous Week | Year Ago |
|--------------------|-------------------|---------------|----------|
|                    | November 24, 2018 |               |          |
| <b>Grand Total</b> | 570,000           | 641,000       | 575,000  |

### **CANADIAN BOXED BEEF CUT-OUT VALUES**

| Week Ending      | AAA    | AA     |
|------------------|--------|--------|
| November 9, 2018 | 2.6906 | 2.6403 |
| November 2, 2018 | 2.6637 | 2.4965 |
| October 26, 2018 | 2.6230 | 2.4914 |

##