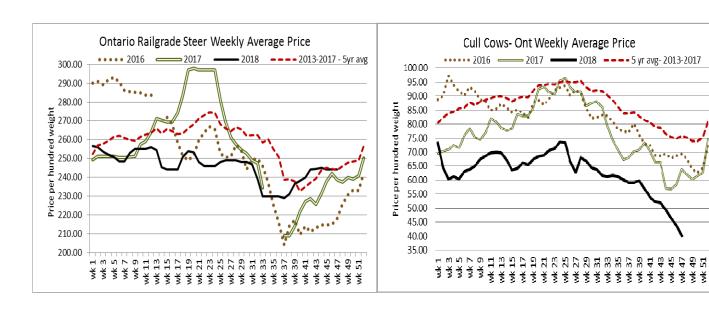

#### ONTARIO LIVE CATTLE TRADE

Ontario auction sales this week saw weighted average price ranges for:

| FED CATTLE                         | Volume | Price Range   | Average | Top    | Last Week Avg |
|------------------------------------|--------|---------------|---------|--------|---------------|
| Large Frame Steers +1250           | 151    | 108.57-138.52 | 130.22  | 148.00 | 127.85        |
| Medium Frame Steers +1250          | 97     | 115.03-137.13 | 131.88  | 147.00 | 132.60        |
| Large & Medium Frame Steers +1250  | 248    | 109.84-139.81 | 132.13  | 148.00 | 131.82        |
| Large Frame Heifers +1000          | 85     | 102.15-143.30 | 127.42  | 153.75 | 121.89        |
| Medium Frame Heifers +1000         | 46     | 91.23-126.15  | 106.39  | 136.50 | 123.61        |
| Large & Medium Frame Heifers +1000 | 131    | 93.16-142.84  | 122.54  | 153.75 | 125.22        |
| Cows - All Weights                 | 2,441  | 31.28-51.65   | 40.11   | 105.00 | 44.03         |
| Bulls - All Weights                | 127    | 60.43-86.38   | 70.81   | 125.00 | 79.71         |