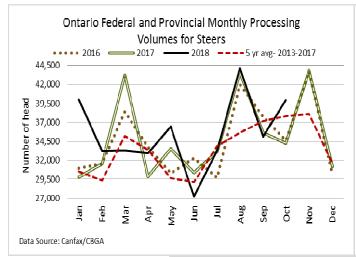

ED CANADIAN PROCESSING

|                          | Week Ending<br>Nov 17, 2018 | # of hd change from<br>week ago | YTD       | % Change<br>(Week Ago) | % Change<br>(Year Ago) |
|--------------------------|-----------------------------|---------------------------------|-----------|------------------------|------------------------|
| <b>Grand Total</b>       | 57,831                      | -3,593                          | 2,664,167 | -6%                    | +6%                    |
| Western Slaughter        | 43,893                      | -4,094                          | 2,081,718 | -9%                    | +7%                    |
| <b>Eastern Slaughter</b> | 13,938                      | +501                            | 582,449   | +4%                    | +4%                    |







## **AVERAGE CARCASS WEIGHTS – CANADA**

|              | Steers | Heifers |
|--------------|--------|---------|
| Nov 17, 2018 | 929    | 856     |
| Nov 10, 2018 | 925    | 849     |
| Nov 18, 2017 | 925    | 846     |



## **USDA ESTIMATED CATTLE PROCESSING VOLUME**

|                    | Week Ending       | Previous Week | Year Ago |
|--------------------|-------------------|---------------|----------|
|                    | November 24, 2018 |               |          |
| <b>Grand Total</b> | 570,000           | 641,000       | 575,000  |

### **CANADIAN BOXED BEEF CUT-OUT VALUES**

| Week Ending      | AAA    | AA     |
|------------------|--------|--------|
| November 9, 2018 | 2.6906 | 2.6403 |
| November 2, 2018 | 2.6637 | 2.4965 |
| October 26, 2018 | 2.6230 | 2.4914 |

#