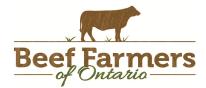

The Ontario railgrade trade was steady at \$244.00 dressed for steers and \$243.00 for heifers, with limited volumes and packer interest. By Wednesday, all packers were bidding with prices reported from \$244.00-\$248.00 dressed for steers and \$243.00-\$247.00 for heifers. This week's average prices are up \$0.50 from last week and \$5.50 stronger than the same week last year. Delivery of the cattle sold this week were from next week to the first week in January 2019.