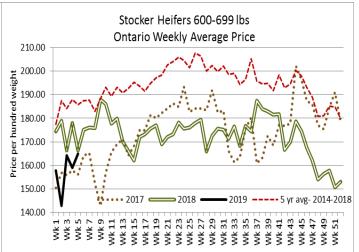

2,650 stocker and feeder cattle sold through auction markets this week, down 1,028 head from last week and 566 less that the same week last year. Auction markets reported trade as active on a good demand with prices barely steady to steady on the better quality lots. Plainer types were under pressure. Actual average prices this week for steers 400-500 lbs were down \$14.64 from last week's weighted average price, steers 500-600 lbs were down \$12.38, 600-700 lbs down \$8.98, 700-800 lbs down \$7.95, 800-900 lbs down \$2.33, 900-1000 lbs down \$0.63 and steers 1000 lbs and over averaged \$4.05 stronger than last week's average price. Heifers 400-500 lbs were down \$10.86 from last week on average, 500-600 lbs down \$20.71, 600-700 lbs down \$4.07, 700-800 lbs down \$10.42, 800-900 lbs up \$13.82 and heifers 900 lbs and over were up by \$11.22 from last week, on average.