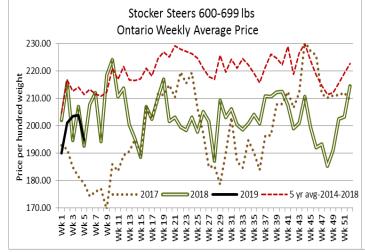

2,650 stocker and feeder cattle sold through auction markets this week, down 1,028 head from last week and 566 less that the same week last year. Auction markets reported trade as active on a good demand with prices barely steady to steady on the better quality lots. Plainer types were under pressure. Actual average prices this week for steers 400-500 lbs were down \$14.64 from last week's weighted average price, steers 500-600 lbs were down \$12.38, 600-700 lbs down \$8.98, 700-800 lbs down \$7.95, 800-900 lbs down \$2.33, 900-1000 lbs down \$0.63 and steers 1000 lbs and over averaged \$4.05 stronger than last week's average price. Heifers 400-500 lbs were down \$10.86 from last week on average, 500-600 lbs down \$20.71, 600-700 lbs down \$4.07, 700-800 lbs down \$10.42, 800-900 lbs up \$13.82 and heifers 900 lbs and over were up by \$11.22 from last week, on average.