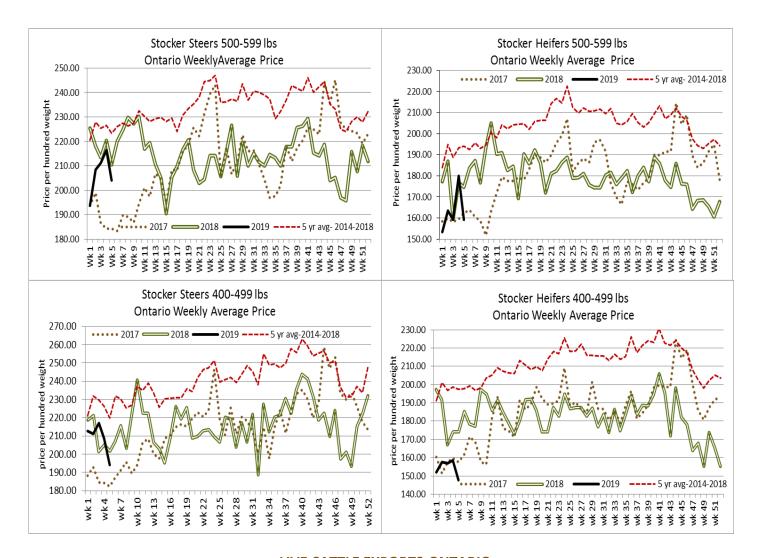

2,650 stocker and feeder cattle sold through auction markets this week, down 1,028 head from last week and 566 less that the same week last year. Auction markets reported trade as active on a good demand with prices barely steady to steady on the better quality lots. Plainer types were under pressure. Actual average prices this week for steers 400-500 lbs were down \$14.64 from last week's weighted average price, steers 500-600 lbs were down \$12.38, 600-700 lbs down \$8.98, 700-800 lbs down \$7.95, 800-900 lbs down \$2.33, 900-1000 lbs down \$0.63 and steers 1000 lbs and over averaged \$4.05 stronger than last week's average price. Heifers 400-500 lbs were down \$10.86 from last week on average, 500-600 lbs down \$20.71, 600-700 lbs down \$4.07, 700-800 lbs down \$10.42, 800-900 lbs up \$13.82 and heifers 900 lbs and over were up by \$11.22 from last week, on average.