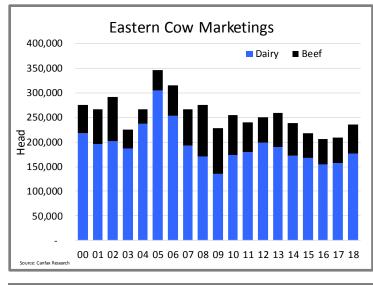

# **Cow marketings**

Cow marketings in Eastern Canada are projected to be up 13% in 2018 to 235,800 head (this includes federal, provincial and uninspected slaughter as well as live exports and CFIA tested animals). While up 30,000 head from the 2016 lows they are well within recent historic levels and remain below 2013 high of 260,000 head.

Domestic slaughter was up 15%, while live cow exports are projected to be up 11% based on January through November data. The proportion of cows being processed in Eastern Canada declined substantially between the peak in 2006 (100%) and the low in 2015 (42%). Since there the trend has been for proportionately more cows to be processed in Canada with 64% in 2018.

Eastern Cow Marketings

400,000

350,000

250,000

150,000

100,000

50,000

0

00 01 02 03 04 05 06 07 08 09 10 11 12 13 14 15 16 17 18

Given that dairy cows are undesirable to be

transported long distances and most US packers are quite a distance it would make sense if local packers are prioritizing dairy cows over beef cows.

While Canada does not breakdown beef and dairy cows at slaughter, or in the live export data, it is possible to estimate beef and dairy cow marketings from national culling rates and inventories. While it is recognized that these are rough estimates (with the 2003-06 period over-estimating dairy numbers and under-estimating beef numbers), they do provide an indication or trend of what is happening in each sector.

Eastern beef cow marketings are estimated to be up 16% (8,000 head) to 59,500 head; while dairy cow marketings are projected to be up 12% (19,000 head) to 176,000 head. In the last 10 years the percentage of dairy cow has ranged widely between 59-79% of total eastern cow marketings – but for the last three years has been steady at 75%. Dairy cow marketings trended down from the mid-1980s until 2009 and have been relatively steady since.

Beef and dairy cow marketings as a percentage of January 1st inventories provide culling rates for the region of 13.7% and 24% respectively. These are consistent with the national averages and suggest that the eastern beef cow herd will be smaller on January 1, 2019. - Brenna Grant