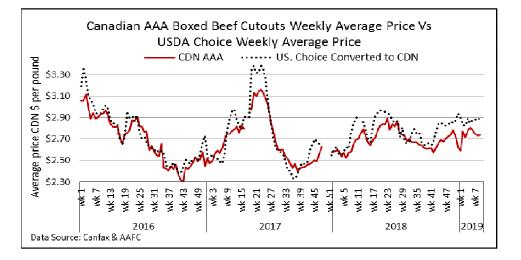

The Canadian Boxed Beef Report by Kevin Grier noted the boxed beef trade overview for last week in both Canada and the U.S. as: "The U.S. cut-out jumped last week but the Canadian cut-out was probably flat at best. The market tone differential between the two markets was stark. Most U.S. cut-outs were higher but Canadian product was stuck. Demand in the Canadian spot market has continued to be sluggish or disappointing. March break and Lent would not have added anything positive to demand. Canadian packers had work to do last week and it appears that they were willing to trade. Sellers kept product moving in Canada and likely even more so into the United States. The big two have been more willing than ever to move product to the U.S. before there is much erosion."