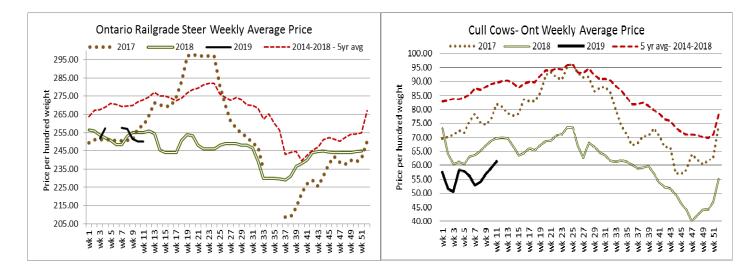

# Comments for the week ending March 14, 2019

There were 292 fed steers and heifers sold through auction markets this week, down 94 head from last week and 88 less than the same time last year. Fed steers traded from \$115.77-\$144.24 averaging \$131.97 down \$1.37 from last week and \$19.23 below the same time last year. The fed heifers ranged from \$106.44-\$138.88 averaging \$125.46, down \$7.45 from last week and \$22.20 below year ago prices. Auction market reports started out fully steady to up \$3.00-\$5.00 cwt, with quality considered. By Wednesday, a light run saw the good cattle trading steady, while over thirty month cattle were under extreme pressure. The week ended with prices holding steady.

The Ontario railgrade market was light again this week with continued limited interest from one plant. Both steers and heifers were reported at \$250.00 dressed cwt, which is fully steady to last week but \$5.00 below this time last year. Delivery of the cattle sold this week is anywhere from next week to the second week of April.

2,599 cull/fed cows sold through auction markets this week, up 267 head from last week, and 504 more than last year at this time. Cows sold from \$52.15-\$71.77 averaging \$61.18 up \$1.96 from last week, but \$8.55 below last year at this time. Auction markets reported trade as steady to higher with prices up by \$2.00 cwt, with one market noting beef cows up \$5.00-\$10.00 while Holsteins were \$3.00-\$5.00 stronger. The market ended the week steady to stronger.