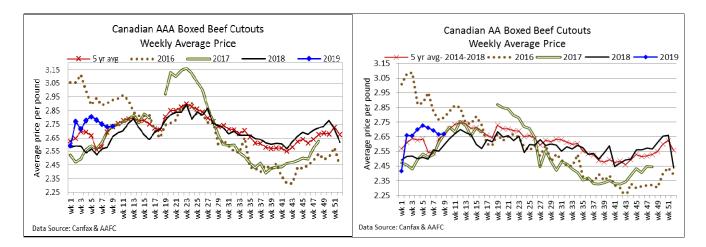

# **CANADIAN BOXED BEEF CUT-OUT VALUES**

| Week Ending       | AAA    | AA     |
|-------------------|--------|--------|
| March 1, 2019     | 2.7358 | 2.6684 |
| February 22, 2019 | 2.7325 | 2.6653 |
| February 15, 2019 | 2.7520 | 2.6923 |
| February 8, 2019  | 2.7804 | 2.7117 |

The Canadian Boxed Beef Report by Kevin Grier noted the boxed beef trade overview for last week in both Canada and the U.S. as: "The U.S. cut-out jumped last week but the Canadian cut-out was probably flat at best. The market tone differential between the two markets was stark. Most U.S. cut-outs were higher but Canadian product was stuck. Demand in the Canadian spot market has continued to be sluggish or disappointing. March break and Lent would not have added anything positive to demand. Canadian packers had work to do last week and it appears that they were willing to trade. Sellers kept product moving in Canada and likely even more so into the United States. The big two have been more willing than ever to move product to the U.S. before there is much erosion."