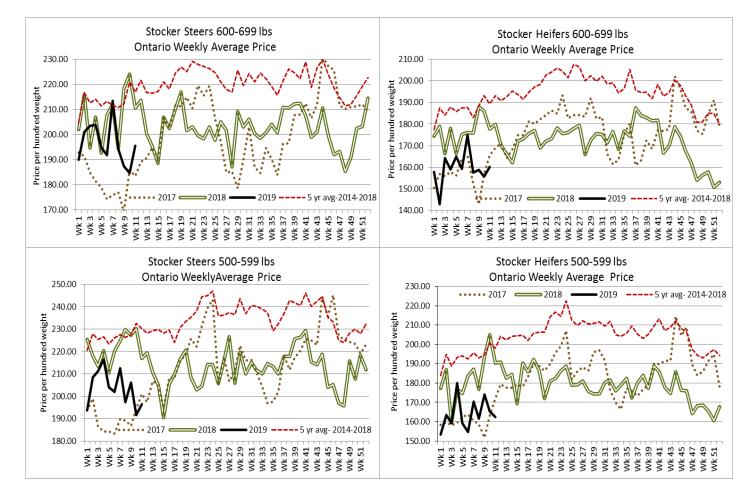

There were 4,684 stocker and feeder cattle on offer at auction markets this week, up 232 head from last week and 1,225 more than this time last year. Auction markets reported trade the previous Friday as steady on the lighter weights, while good quality yearlings were steady and second cut yearlings were trading easier. As the week progressed, trade was steady with good quality trading actively on good demand, while plainer types were selling under pressure. By Thursday the good quality cattle were steady to lower, with plainer types under pressure and up to \$5.00-\$15.00 cwt lower. Good quality grass cattle were bringing a premium. Actual average prices this week saw steers 400-500 lbs down \$5.20 from last week on average, 500-600 lbs up \$4.68, 600-700 lbs up \$10.74, 700-800 lbs up \$3.51, 800-900 lbs up \$1.40, 900-1000 lbs up \$1.97 and steers 1000 lbs and over averaged \$2.38 stronger than last week on average. Heifers 400-500 lbs were down \$10.68, 500-600 lbs down \$2.94, 600-700 lbs up \$4.70, 700-800 lbs down \$5.91, 800-900 lbs down \$5.91, 800-900 lbs were down \$10.68, 500-600 lbs and over averaged \$15.12 below last week's weighted average prices.