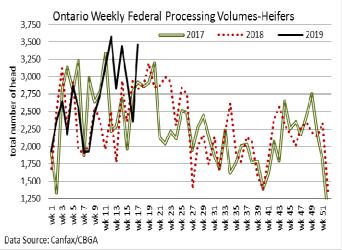

### **ONTARIO LIVE CATTLE TRADE**

Ontario auction sales this week saw weighted average price ranges for:

| FED CATTLE                             | Volume | <b>Price Range</b> | Average | Top    | Last Week Avg |
|----------------------------------------|--------|--------------------|---------|--------|---------------|
| Large Frame Steers +1250               | 171    | 137.74-158.97      | 152.24  | 163.25 | 143.34        |
| Medium Frame Steers +1250              | 168    | 138.41-157.52      | 149.35  | 166.25 | 135.18        |
| Large & Medium Frame Steers +1250      | 339    | 137.80-158.33      | 151.27  | 166.25 | 142.85        |
| Large Frame Heifers +1000              | 183    | 140.73-158.63      | 153.03  | 169.50 | 140.24        |
| Medium Frame Heifers +1000             | 163    | 131.28-152.22      | 145.06  | 165.00 | 129.25        |
| Large & Medium Frame Heifers +1000     | 346    | 136.56-158.82      | 150.37  | 169.50 | 136.32        |
| Fed steers, Dairy & Dairy Cross +1250  | 120    | 94.92-112.84       | 103.52  | 135.50 | 98.40         |
| Fed heifers, Dairy & Dairy Cross +1000 | 109    | 71.09-100.43       | 84.76   | 124.00 | 82.20         |
| Cows - All Weights                     | 2,849  | 52.69-83.12        | 66.52   | 138.99 | 65.18         |
| Bulls - All Weights                    | 158    | 80.05-121.95       | 102.15  | 245.99 | 91.73         |