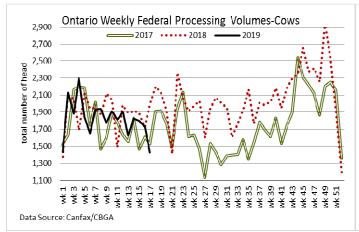

### **ONTARIO LIVE CATTLE TRADE**

Ontario auction sales this week saw weighted average price ranges for:

| FED CATTLE                             | Volume | <b>Price Range</b> | Average | Top    | Last Week Avg |
|----------------------------------------|--------|--------------------|---------|--------|---------------|
| Large Frame Steers +1250               | 171    | 137.74-158.97      | 152.24  | 163.25 | 143.34        |
| Medium Frame Steers +1250              | 168    | 138.41-157.52      | 149.35  | 166.25 | 135.18        |
| Large & Medium Frame Steers +1250      | 339    | 137.80-158.33      | 151.27  | 166.25 | 142.85        |
| Large Frame Heifers +1000              | 183    | 140.73-158.63      | 153.03  | 169.50 | 140.24        |
| Medium Frame Heifers +1000             | 163    | 131.28-152.22      | 145.06  | 165.00 | 129.25        |
| Large & Medium Frame Heifers +1000     | 346    | 136.56-158.82      | 150.37  | 169.50 | 136.32        |
| Fed steers, Dairy & Dairy Cross +1250  | 120    | 94.92-112.84       | 103.52  | 135.50 | 98.40         |
| Fed heifers, Dairy & Dairy Cross +1000 | 109    | 71.09-100.43       | 84.76   | 124.00 | 82.20         |
| Cows - All Weights                     | 2,849  | 52.69-83.12        | 66.52   | 138.99 | 65.18         |
| Bulls - All Weights                    | 158    | 80.05-121.95       | 102.15  | 245.99 | 91.73         |