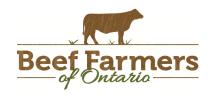

## **STOCKERS - Large and Medium Frame**

| STEERS  | Volume | Price Range   | Average | Top    | Last Week Avg |
|---------|--------|---------------|---------|--------|---------------|
| 1000+   | 866    | 156.12-174.70 | 165.67  | 185.75 | 170.14        |
| 900-999 | 863    | 158.27-183.88 | 173.64  | 190.00 | 173.87        |
| 800-899 | 926    | 166.01-195.10 | 185.55  | 204.50 | 187.45        |
| 700-799 | 966    | 161.15-214.52 | 194.08  | 228.00 | 203.14        |
| 600-699 | 1,214  | 176.49-234.25 | 213.33  | 255.00 | 211.37        |
| 500-599 | 723    | 172.91-249.17 | 219.50  | 262.00 | 216.99        |
| 400-499 | 331    | 170.51-253.83 | 223.72  | 274.00 | 225.93        |
| -399    | 75     | 150.41-231.65 | 197.32  | 440.00 | 191.45        |

| HEIFERS | Volume | Price Range   | Average | Тор    | Last Week Avg |
|---------|--------|---------------|---------|--------|---------------|
| +900    | 539    | 140.97-163.34 | 152.47  | 174.00 | 140.12        |
| 800-899 | 519    | 147.38-172.94 | 165.33  | 181.00 | 154.11        |
| 700-799 | 876    | 150.24-179.23 | 167.78  | 191.99 | 176.17        |
| 600-699 | 1,191  | 158.45-198.34 | 180.73  | 222.00 | 183.43        |
| 500-599 | 836    | 154.04-220.41 | 189.14  | 235.00 | 180.53        |
| 400-499 | 242    | 144.64-219.38 | 184.74  | 247.00 | 170.70        |
| 300-399 | 67     | 163.52-199.24 | 185.94  | 245.00 | 164.31        |
| -299    | 4      | 95.00-170.00  | 141.25  | 175.00 | 148.39        |