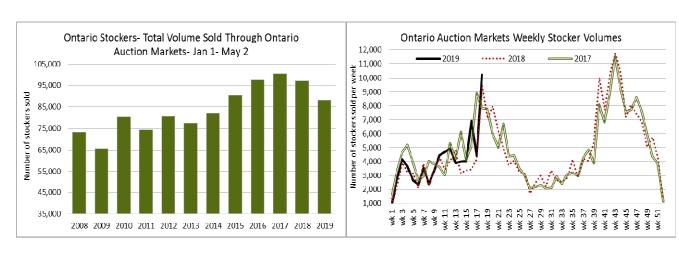

## **STOCKERS - Large and Medium Frame**

| STEERS  | Volume | Price Range   | Average | Top    | Last Week Avg |
|---------|--------|---------------|---------|--------|---------------|
| 1000+   | 866    | 156.12-174.70 | 165.67  | 185.75 | 170.14        |
| 900-999 | 863    | 158.27-183.88 | 173.64  | 190.00 | 173.87        |
| 800-899 | 926    | 166.01-195.10 | 185.55  | 204.50 | 187.45        |
| 700-799 | 966    | 161.15-214.52 | 194.08  | 228.00 | 203.14        |
| 600-699 | 1,214  | 176.49-234.25 | 213.33  | 255.00 | 211.37        |
| 500-599 | 723    | 172.91-249.17 | 219.50  | 262.00 | 216.99        |
| 400-499 | 331    | 170.51-253.83 | 223.72  | 274.00 | 225.93        |
| -399    | 75     | 150.41-231.65 | 197.32  | 440.00 | 191.45        |

| HEIFERS | Volume | Price Range   | Average | Тор    | Last Week Avg |
|---------|--------|---------------|---------|--------|---------------|
| +900    | 539    | 140.97-163.34 | 152.47  | 174.00 | 140.12        |
| 800-899 | 519    | 147.38-172.94 | 165.33  | 181.00 | 154.11        |
| 700-799 | 876    | 150.24-179.23 | 167.78  | 191.99 | 176.17        |
| 600-699 | 1,191  | 158.45-198.34 | 180.73  | 222.00 | 183.43        |
| 500-599 | 836    | 154.04-220.41 | 189.14  | 235.00 | 180.53        |
| 400-499 | 242    | 144.64-219.38 | 184.74  | 247.00 | 170.70        |
| 300-399 | 67     | 163.52-199.24 | 185.94  | 245.00 | 164.31        |
| -299    | 4      | 95.00-170.00  | 141.25  | 175.00 | 148.39        |