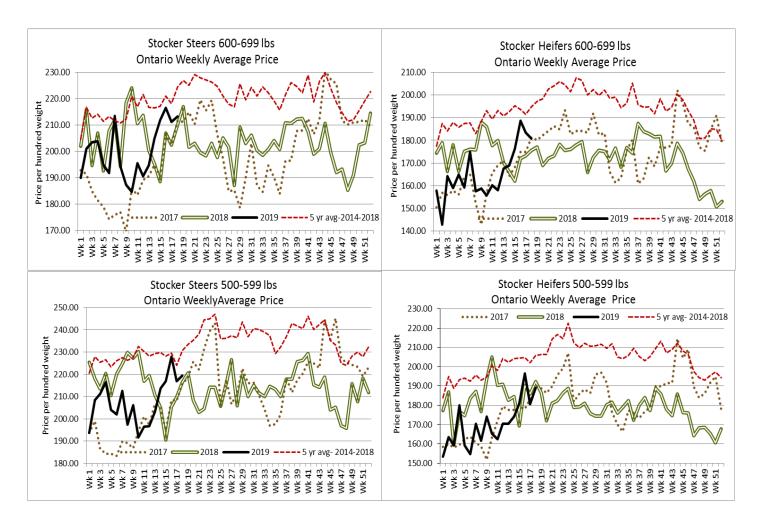

## **STOCKERS - Large and Medium Frame**

| STEERS  | Volume | Price Range   | Average | Top    | Last Week Avg |
|---------|--------|---------------|---------|--------|---------------|
| 1000+   | 866    | 156.12-174.70 | 165.67  | 185.75 | 170.14        |
| 900-999 | 863    | 158.27-183.88 | 173.64  | 190.00 | 173.87        |
| 800-899 | 926    | 166.01-195.10 | 185.55  | 204.50 | 187.45        |
| 700-799 | 966    | 161.15-214.52 | 194.08  | 228.00 | 203.14        |
| 600-699 | 1,214  | 176.49-234.25 | 213.33  | 255.00 | 211.37        |
| 500-599 | 723    | 172.91-249.17 | 219.50  | 262.00 | 216.99        |
| 400-499 | 331    | 170.51-253.83 | 223.72  | 274.00 | 225.93        |
| -399    | 75     | 150.41-231.65 | 197.32  | 440.00 | 191.45        |

| HEIFERS | Volume | Price Range   | Average | Тор    | Last Week Avg |
|---------|--------|---------------|---------|--------|---------------|
| +900    | 539    | 140.97-163.34 | 152.47  | 174.00 | 140.12        |
| 800-899 | 519    | 147.38-172.94 | 165.33  | 181.00 | 154.11        |
| 700-799 | 876    | 150.24-179.23 | 167.78  | 191.99 | 176.17        |
| 600-699 | 1,191  | 158.45-198.34 | 180.73  | 222.00 | 183.43        |
| 500-599 | 836    | 154.04-220.41 | 189.14  | 235.00 | 180.53        |
| 400-499 | 242    | 144.64-219.38 | 184.74  | 247.00 | 170.70        |
| 300-399 | 67     | 163.52-199.24 | 185.94  | 245.00 | 164.31        |
| -299    | 4      | 95.00-170.00  | 141.25  | 175.00 | 148.39        |