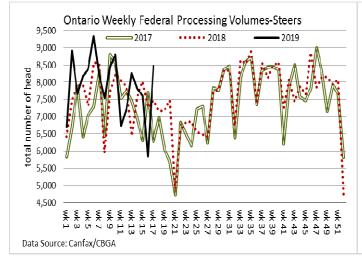

### **ONTARIO LIVE CATTLE TRADE**

Ontario auction sales this week saw weighted average price ranges for:

| FED CATTLE                             | Volume | <b>Price Range</b> | Average | Top    | Last Week Avg |
|----------------------------------------|--------|--------------------|---------|--------|---------------|
| Large Frame Steers +1250               | 171    | 137.74-158.97      | 152.24  | 163.25 | 143.34        |
| Medium Frame Steers +1250              | 168    | 138.41-157.52      | 149.35  | 166.25 | 135.18        |
| Large & Medium Frame Steers +1250      | 339    | 137.80-158.33      | 151.27  | 166.25 | 142.85        |
| Large Frame Heifers +1000              | 183    | 140.73-158.63      | 153.03  | 169.50 | 140.24        |
| Medium Frame Heifers +1000             | 163    | 131.28-152.22      | 145.06  | 165.00 | 129.25        |
| Large & Medium Frame Heifers +1000     | 346    | 136.56-158.82      | 150.37  | 169.50 | 136.32        |
| Fed steers, Dairy & Dairy Cross +1250  | 120    | 94.92-112.84       | 103.52  | 135.50 | 98.40         |
| Fed heifers, Dairy & Dairy Cross +1000 | 109    | 71.09-100.43       | 84.76   | 124.00 | 82.20         |
| Cows - All Weights                     | 2,849  | 52.69-83.12        | 66.52   | 138.99 | 65.18         |
| Bulls - All Weights                    | 158    | 80.05-121.95       | 102.15  | 245.99 | 91.73         |