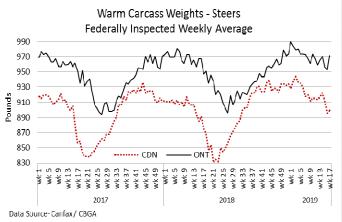

## ONTARIO DIRECT TO PACKER RAILGRADE CATTLE TRADE

Prices are on a carcass weight basis before grade and weight discounts. Weekly Range:

**A Grade Steers** 257.00-260.00 **A Grade Heifers** 257.00-260.00