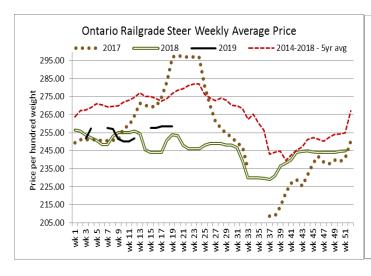

## ONTARIO DIRECT TO PACKER RAILGRADE CATTLE TRADE

Prices are on a carcass weight basis before grade and weight discounts. Weekly Range:

**A Grade Steers** 257.00-260.00 **A Grade Heifers** 257.00-260.00