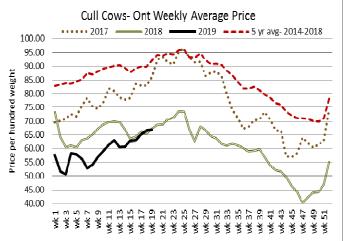

00-699 | 1,011  | 142.22-193.84 | 172.44  | 212.00 | 180.73        |
| 500-599 | 756    | 146.25-207.01 | 180.79  | 245.00 | 189.14        |
| 400-499 | 371    | 140.53-204.06 | 178.00  | 252.50 | 184.74        |
| 300-399 | 78     | 158.41-204.10 | 182.84  | 250.00 | 185.94        |
| -299    | 9      | 116.66-162.00 | 135.55  | 217.49 | 141.25        |

## At Kawartha Lakes Community Sale Barn, May 4, 2019 – 176 cows, 49 yeal, 86 stockers, 6 bulls

|                     | Price Range  | Avg.   | Тор    |
|---------------------|--------------|--------|--------|
| Cows                | 57.00-95.00  | 72.90  | 105.00 |
| Bulls over 1600 lbs | 89.00-100.00 | 95.12  | 100.00 |
| Veal 600 lbs+       | 69.00-97.00  | 80.46  | 105.00 |
| Veal 125 lbs -      | 85.00-350.00 | 202.62 | 350.00 |





## Denfield Livestock Exchange Inc., May 7, 2019: 290 Fed Cattle, 33 Veal, 5 Bulls, 113 Cows

|                                            | Volume | Price Range   | Average | Тор    |
|--------------------------------------------|--------|---------------|---------|--------|
| Large & Medium Frame Fed Steers +1250 lbs  | 71     | 150.50-163.00 | 156.43  | 171.00 |
| Large & Medium Frame Fed Heifers +1000 lbs | 195    | 151.00-159.00 | 155.14  | 174.00 |
| Cows                                       | 113    | 52.00-90.00   | 68.04   | 110.00 |
| Bulls under 1600 lbs                       | 2      | 78.00-89.00   | 83.50   | 89.00  |
| Bulls over 1600 lbs                        | 3      | 92.50-105.50  | 98.17   | 105.50 |
| Veal 600 lbs and over                      | 32     | 84.00-109.0