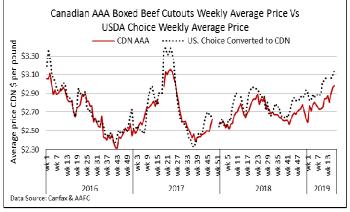

# Weekly Market Information Report for the week ending Thursday May 9, 2019

The following information is collected from various sources and disseminated by Beef Farmers of Ontario.