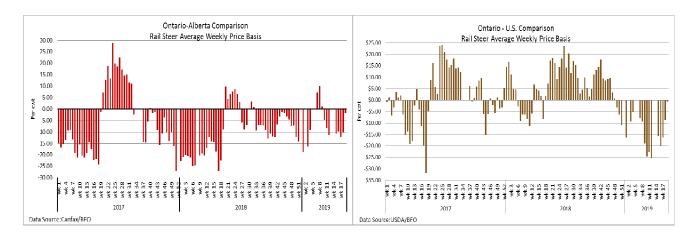

# Weekly Market Information Report for the week ending Thursday May 9, 2019

The following information is collected from various sources and disseminated by Beef Farmers of Ontario.