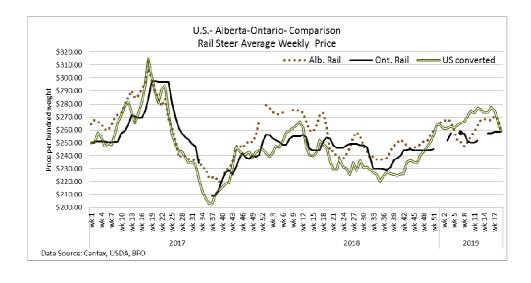

| -6%                    | +8%                    |
| Western Slaughter  | 45,406                     | -1,194                          | 801,795   | -8%                    | +9%                    |
| Eastern Slaughter  | 14,247                     | +160                            | 238,561   | +1%                    | +5%                    |

#### USDA ESTIMATED CATTLE PROCESSING VOLUME

|                    | Week Ending<br>May 11, 2019 | Previous Week | Year Ago |
|--------------------|-----------------------------|---------------|----------|
| <b>Grand Total</b> | 664,000                     | 670,000       | 655,000  |

## ALBERTA DIRECT TRADE

## For the week ending May 9, 2019

 Steers
 Live FOB
 N/T
 Rail FOB
 256.50-263.50

 Heifers
 Live FOB
 154.00
 Rail FOB
 260.50-261.50



## U.S. TRADE (U.S. funds)

#### For the week ending May 9, 2019

**Choice and Select Steers and Heifers:** Live 118.00-124.50

185.00-196.00 Rail



## QUEBEC ELECTRONIC AUCTION MARKET (F.O.B. THE FEEDLOT)

**Price** 

**Change from Last Week** 

For the week ending May 9, 2019

253.00-255.00

-5.25





## **CANADIAN BOXED BEEF CUT-OUT VALUES**

| Week Ending    | AAA    | AA     |
|----------------|--------|--------|
| April 27, 2019 | 2.9791 | 2.8700 |
| April 20, 2019 | 2.9622 | 2.8254 |
| April 13, 2019 | 2.9008 | 2.8364 |

## **U.S. BOXED BEEF CUT-OUT VALUES (U.S. funds)**

| Choice  | Select  |
|---------|---------|
| 600-900 | 600-900 |
| 224.76  | 210.73  |

**Current Five Day Average:** 

#### **BEEF EXPORTS – CANADA**

|       | United States      | Change from last year YTD