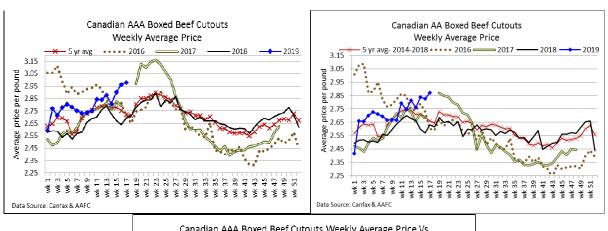

# Weekly Market Information Report for the week ending Thursday May 9, 2019

The following information is collected from various sources and disseminated by Beef Farmers of Ontario.