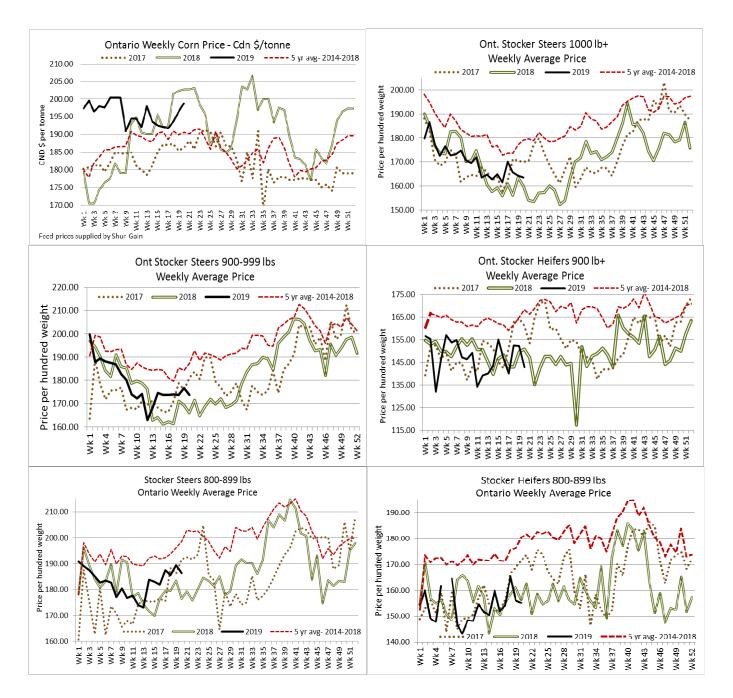

#### LIVE CATTLE EXPORTS-ONTARIO

|                                   | Week ending Apr 27, 2019 | Week ending Apr 20, 2019 | Year to Date |
|-----------------------------------|--------------------------|--------------------------|--------------|
| Total live slaughter cattle       | 2,314                    | 2,293                    | 44,691       |
| exported from Ontario to the U.S. |                          |                          |              |
| Steers & Heifers & Cows           | 2,001                    | 2,069                    | 40,311       |
| Bulls                             | 313                      | 224                      | 4,380        |