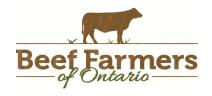

Lighter receipts of stocker and feeder cattle sold through auction markets this week at 7,511 head, down 1,320 from last week, and 463 less than the same time last year. Auction markets reported trade as steady on the good quality cattle while plainer and fleshier types were under pressure. One market noted good grass types as slightly higher mid-week, with heavier cattle up \$2.00-\$3.00 cwt. As the week progressed, trade was steady overall, to strong on good quality grass types, with plainer and fleshier cattle selling slightly easier. Actual average prices this week for steers 400-500 lbs was down \$11.03 from last week on average, 500-600 lbs down \$7.87, 600-700 lbs down \$3.00, 700-800 lbs down \$2.69, 800-900 lbs down \$2.97, 900-1000 lbs down \$3.02 and steers 1000 lbs and over averaged \$0.86 lower than last week's weighted average price. Heifers 300-400 lbs were down \$8.30 from last week, 400-500 lbs down \$1.91, 500-600 lbs down \$6.52, 600-700 lbs down \$3.80, 700-800 lbs down \$0.89, 800-900 lbs down \$0.86 and heifers 900 lbs and over averaged \$9.39 below last week's weighted average prices.