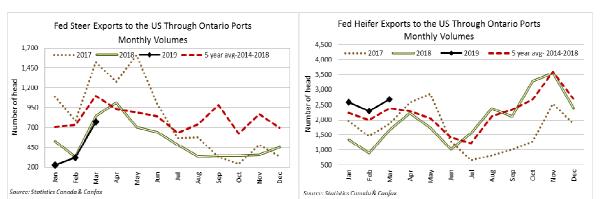

#### LIVE CATTLE EXPORTS-ONTARIO

|                                   | Week ending Apr 27, 2019 | Week ending Apr 20, 2019 | Year to Date |
|-----------------------------------|--------------------------|--------------------------|--------------|
| Total live slaughter cattle       | 2,314                    | 2,293                    | 44,691       |
| exported from Ontario to the U.S. |                          |                          |              |
| Steers & Heifers & Cows           | 2,001                    | 2,069                    | 40,311       |
| Bulls                             | 313                      | 224                      | 4,380        |