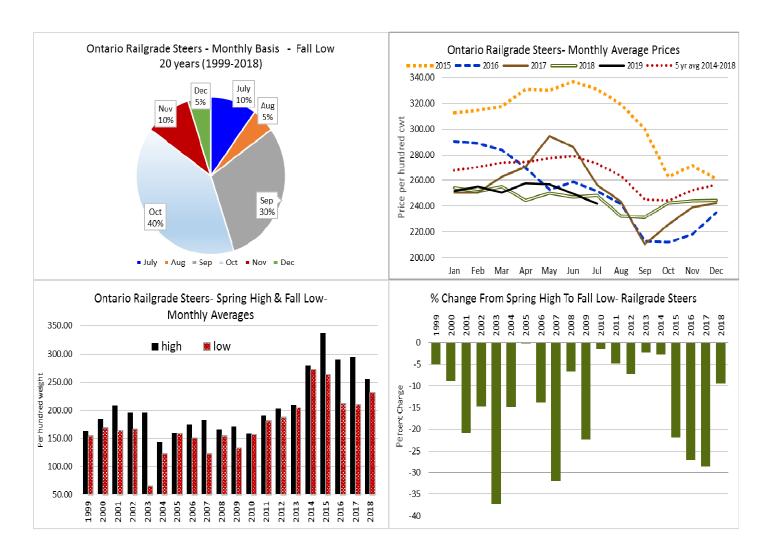

Ontario railgrade prices averaged \$1.00 easier this week with steers and heifers both trading from \$237.00-\$240.00 dressed, for the entire reporting period. The top end of the range is for delivery this week and next, while the bottom of the pricing range is out to the end of August. This week's average prices are just \$0.50 below last year at this time. In 2017 and 2018 the fall low price for fed cattle occurred the second week in September.