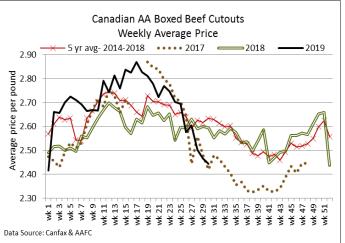

#### CANADIAN BOXED BEEF CUT-OUT VALUES

| Week Ending   | AAA    | AA     |
|---------------|--------|--------|
| July 26, 2019 | 2.7085 | 2.4442 |
| July 19, 2019 | 2.6827 | 2.4655 |
| July 12, 2019 | 2.7341 | 2.5018 |