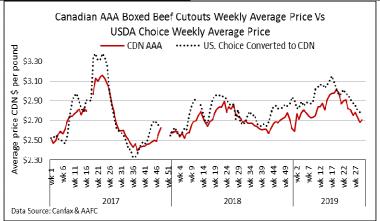

#### CANADIAN BOXED BEEF CUT-OUT VALUES

| Week Ending   | AAA    | AA     |
|---------------|--------|--------|
| July 26, 2019 | 2.7085 | 2.4442 |
| July 19, 2019 | 2.6827 | 2.4655 |
| July 12, 2019 | 2.7341 | 2.5018 |