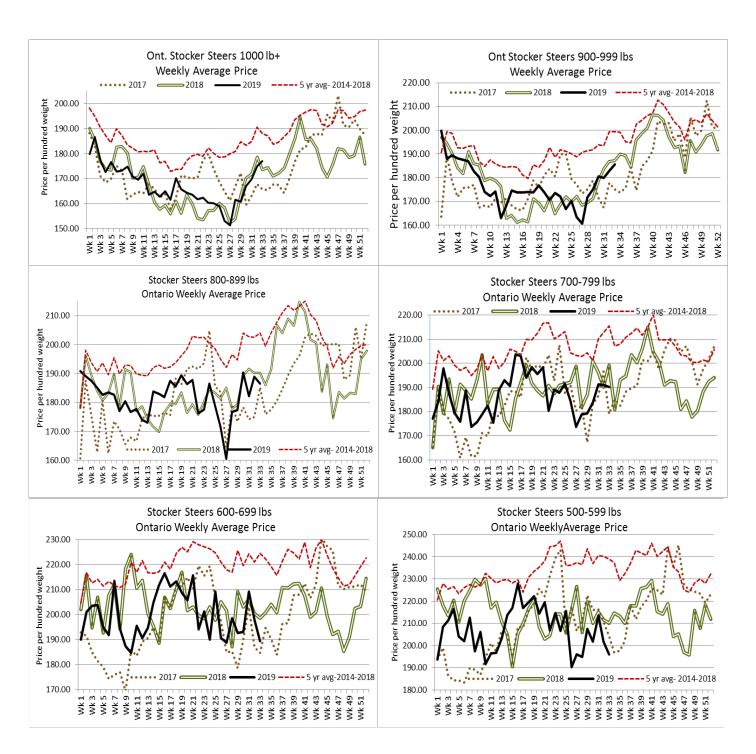

## **STOCKERS - Large and Medium Frame**

| STEERS  | Volume | Price Range   | Average | Top    | Last Week Avg |
|---------|--------|---------------|---------|--------|---------------|
| 1000+   | 1,056  | 165.80-187.04 | 177.08  | 189.00 | 174.87        |
| 900-999 | 624    | 176.91-193.75 | 185.51  | 201.00 | 182.80        |
| 800-899 | 203    | 175.89-196.45 | 186.59  | 205.00 | 188.96        |
| 700-799 | 179    | 167.76-205.04 | 190.26  | 221.00 | 191.13        |
| 600-699 | 176    | 144.91-220.90 | 189.48  | 247.00 | 198.02        |
| 500-599 | 170    | 145.84-236.50 | 196.02  | 260.00 | 201.67        |
| 400-499 | 93     | 167.15-229.16 | 201.77  | 264.00 | 210.80        |
| -399    | 44     | 164.72-253.94 | 217.15  | 270.00 | 189.53        |

3,624 stocker and feeder cattle were on offer at Ontario auction markets this week, up 1,351 head from last week and 1,115 more than last year at this time. Auction markets reported calves as trading steady. Heavier cattle were noted as slightly higher to start, but as the week progressed the heavier cattle were steady to barely steady. By week's end, replacement cattle were noted as steady on the good quality, with plainer and fleshier types selling barely steady to lower. Grass cattle were reported at a premium. Actual average prices this week saw steers 400-500 lbs down \$9.03 from last week's weighted average, 500-600 lbs were down \$5.65, 600-700 lbs down \$8.54, 700-800 lbs down \$0.87, 800-900 lbs down \$2.37, 900-1000 lbs up \$2.71 and steers 1000 lbs and over averaged \$2.21 stronger than last week. Heifers weighing 400-500 lbs were down \$1.15 from last week on average, 500-600 lbs down \$4.62, 600-700 lbs down \$5.33, 700-800 lbs down \$9.25, 800-900 lbs up \$1.11 and heifers 900 lbs and over averaged \$0.06 higher than last week on average.