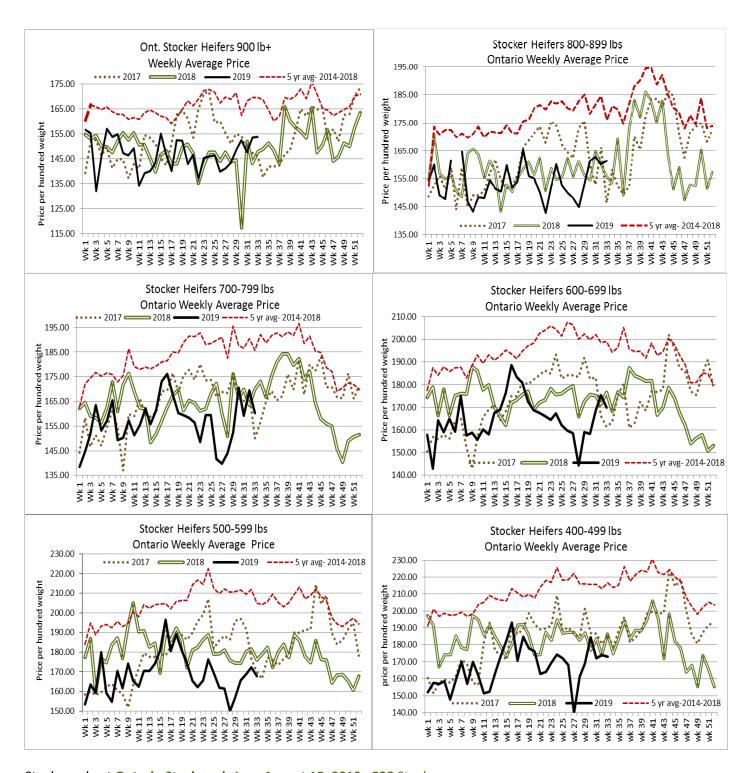

| HEIFERS | Volume | Price Range   | Average | Тор    | Last Week Avg |
|---------|--------|---------------|---------|--------|---------------|
| +900    | 402    | 141.93-164.62 | 153.71  | 175.00 | 153.65        |
| 800-899 | 140    | 147.19-174.38 | 161.42  | 182.00 | 160.31        |
| 700-799 | 135    | 136.88-176.60 | 160.35  | 199.00 | 169.60        |
| 600-699 | 153    | 141.17-188.66 | 169.92  | 210.00 | 175.25        |
| 500-599 | 131    | 139.21-192.34 | 167.66  | 222.00 | 172.28        |
| 400-499 | 81     | 150.59-190.97 | 172.92  | 223.00 | 174.07        |
| 300-399 | 29     | 162.28-225.83 | 189.46  | 265.00 | 159.08        |
| -299    | 8      | 134.50-177.25 | 152.38  | 216.00 | N/T           |

3,624 stocker and feeder cattle were on offer at Ontario auction markets this week, up 1,351 head from last week and 1,115 more than last year at this time. Auction markets reported calves as trading steady. Heavier cattle were noted as slightly higher to start, but as the week progressed the heavier cattle were steady to barely steady. By week's end, replacement cattle were noted as steady on the good quality, with plainer and fleshier types selling barely steady to lower. Grass cattle were reported at a premium. Actual average prices this week saw steers 400-500 lbs down \$9.03 from last week's weighted average, 500-600 lbs were down \$5.65, 600-700 lbs down \$8.54, 700-800 lbs down \$0.87, 800-900 lbs down \$2.37, 900-1000 lbs up \$2.71 and steers 1000 lbs and over averaged \$2.21 stronger than last week. Heifers weighing 400-500 lbs were down \$1.15 from last week on average, 500-600 lbs down \$4.62, 600-700 lbs down \$5.33, 700-800 lbs down \$9.25, 800-900 lbs up \$1.11 and heifers 900 lbs and over averaged \$0.06 higher than last week on average.