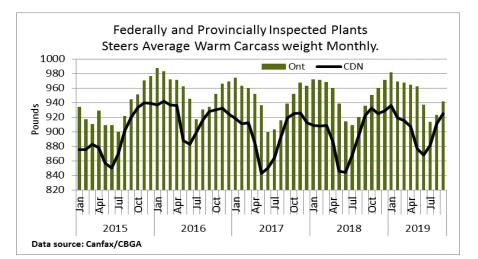

## AVERAGE CARCASS WEIGHTS – CANADA

|               | Steers | Heifers |
|---------------|--------|---------|
| Oct 5, 2019   | 933    | 832     |
| Sept 28, 2019 | 931    | 952     |
| Oct 6, 2019   | 931    | 842     |