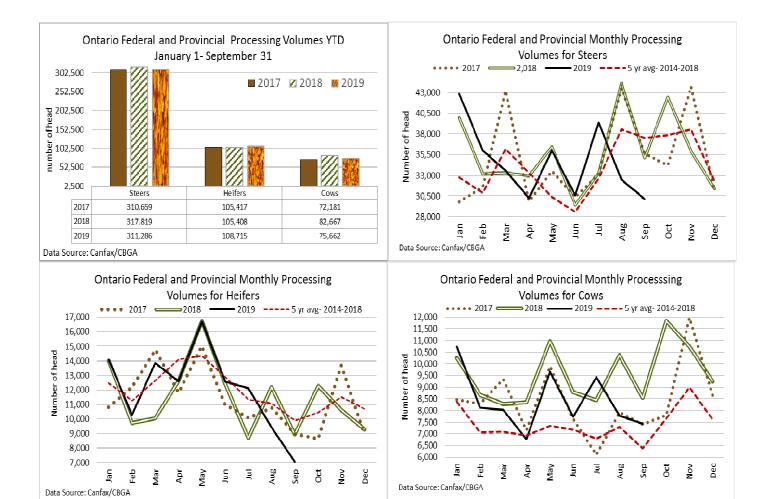

#### FEDERALLY INSPECTED CANADIAN PROCESSING

|                   | Week Ending<br>Oct 5, 2019 | # of hd change from<br>week ago | YTD       | % Change<br>(Week Ago) | % Change<br>(Year Ago) |
|-------------------|----------------------------|---------------------------------|-----------|------------------------|------------------------|
| Grand Total       | 64,490                     | -3,899                          | 2,430,346 | -6%                    | +5%                    |
| Western Slaughter | 52,134                     | -4,512                          | 1,911,153 | -8%                    | +6%                    |
| Eastern Slaughter | 12,356                     | +613                            | 519,193   | +5%                    | +3%                    |