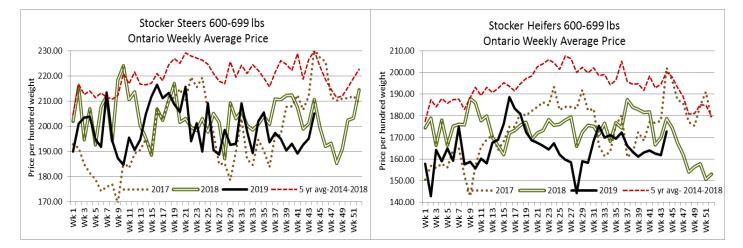

**STOCKERS - Large and Medium Frame** 

| Volume | Price Range                                                                                                                  | Average                                                                                                                                                                                                                                                                                                                                                         | Тор                                                                                                                                                                                                                                                                                                                                                                      | Last Week Avg                                        |
|--------|------------------------------------------------------------------------------------------------------------------------------|-----------------------------------------------------------------------------------------------------------------------------------------------------------------------------------------------------------------------------------------------------------------------------------------------------------------------------------------------------------------|--------------------------------------------------------------------------------------------------------------------------------------------------------------------------------------------------------------------------------------------------------------------------------------------------------------------------------------------------------------------------|------------------------------------------------------|
| 496    | 150.63-171.34                                                                                                                | 163.45                                                                                                                                                                                                                                                                                                                                                          | 180.00                                                                                                                                                                                                                                                                                                                                                                   | 171.59                                               |
| 362    | 168.20-189.20                                                                                                                | 178.06                                                                                                                                                                                                                                                                                                                                                          | 195.00                                                                                                                                                                                                                                                                                                                                                                   | 185.23                                               |
| 295    | 167.42-195.98                                                                                                                | 183.86                                                                                                                                                                                                                                                                                                                                                          | 217.50                                                                                                                                                                                                                                                                                                                                                                   | 182.71                                               |
| 479    | 168.08-203.54                                                                                                                | 185.53                                                                                                                                                                                                                                                                                                                                                          | 224.00                                                                                                                                                                                                                                                                                                                                                                   | 182.95                                               |
| 1,173  | 182.19-221.08                                                                                                                | 205.15                                                                                                                                                                                                                                                                                                                                                          | 252.00                                                                                                                                                                                                                                                                                                                                                                   | 195.08                                               |
| 1,457  | 195.02-238.68                                                                                                                | 218.83                                                                                                                                                                                                                                                                                                                                                          | 254.00                                                                                                                                                                                                                                                                                                                                                                   | 204.28                                               |
| 665    | 200.07-252.90                                                                                                                | 226.93                                                                                                                                                                                                                                                                                                                                                          | 286.00                                                                                                                                                                                                                                                                                                                                                                   | 215.31                                               |
| 269    | 179.75-229.86                                                                                                                | 208.83                                                                                                                                                                                                                                                                                                                                                          | 290.00                                                                                                                                                                                                                                                                                                                                                                   | 205.76                                               |
| Volume | Price Range                                                                                                                  | Average                                                                                                                                                                                                                                                                                                                                                         | Тор                                                                                                                                                                                                                                                                                                                                                                      | Last Week Avg                                        |
| 241    | 115.32-152.83                                                                                                                | 133.06                                                                                                                                                                                                                                                                                                                                                          | 175.00                                                                                                                                                                                                                                                                                                                                                                   | 150.20                                               |
| 215    | 136.73-168.66                                                                                                                | 152.74                                                                                                                                                                                                                                                                                                                                                          | 201.00                                                                                                                                                                                                                                                                                                                                                                   | 167.15                                               |
| 321    | 142.39-167.84                                                                                                                | 155.90                                                                                                                                                                                                                                                                                                                                                          | 200.00                                                                                                                                                                                                                                                                                                                                                                   | 156.24                                               |
| 740    | 152.19-189.26                                                                                                                | 172.82                                                                                                                                                                                                                                                                                                                                                          | 212.50                                                                                                                                                                                                                                                                                                                                                                   | 161.75                                               |
| 1,167  | 158.38-198.35                                                                                                                | 180.58                                                                                                                                                                                                                                                                                                                                                          | 223.00                                                                                                                                                                                                                                                                                                                                                                   | 166.82                                               |
| 726    | 156.69-209.84                                                                                                                | 183.72                                                                                                                                                                                                                                                                                                                                                          | 257.00                                                                                                                                                                                                                                                                                                                                                                   | 170.34                                               |
| 210    | 162.83-211.88                                                                                                                | 189.47                                                                                                                                                                                                                                                                                                                                                          | 261.00                                                                                                                                                                                                                                                                                                                                                                   | 174.30                                               |
| 52     | 99.22-160.06                                                                                                                 | 131.63                                                                                                                                                                                                                                                                                                                                                          | 242.50                                                                                                                                                                                                                                                                                                                                                                   | 147.25                                               |
|        | 496<br>362<br>295<br>479<br>1,173<br>1,457<br>665<br>269<br><b>Volume</b><br>241<br>215<br>321<br>740<br>1,167<br>726<br>210 | 496 $150.63.171.34$ $362$ $168.20.189.20$ $295$ $167.42.195.98$ $479$ $168.08.203.54$ $1,173$ $182.19.221.08$ $1,457$ $195.02.238.68$ $665$ $200.07.252.90$ $269$ $179.75.229.86$ VolumePrice Range $241$ $115.32.152.83$ $215$ $136.73.168.66$ $321$ $142.39.167.84$ $740$ $152.19.189.26$ $1,167$ $158.38.198.35$ $726$ $156.69.209.84$ $210$ $162.83.211.88$ | 496150.63-171.34163.45362168.20-189.20178.06295167.42-195.98183.86479168.08-203.54185.531,173182.19-221.08205.151,457195.02-238.68218.83665200.07-252.90226.93269179.75-229.86208.83VolumePrice RangeAverage241115.32-152.83133.06215136.73-168.66152.74321142.39-167.84155.90740152.19-189.26172.821,167158.38-198.35180.58726156.69-209.84183.72210162.83-211.88189.47 | $\begin{array}{cccccccccccccccccccccccccccccccccccc$ |

Lighter receipts of stocker and feeder cattle sold this week, with six special stocker/calf sales included. The volume sold this week was 8,868 head, down 2,650 from last week and 1,622 less than the same time last year. Auction markets reported the calves as selling actively with prices steady on the light weight calves, while the heavier calves were steady to slightly higher on good demand. Vaccinated cattle were trading on a strong demand at better prices. Yearlings started out steady, but with the heifers being discounted. By Wednesday prices were noted as stronger on the heavier cattle. Prices ended the week steady with quality considered. Actual average prices this week for steers 400-500 lbs was up \$11.62 from last week on average, 500-600 lbs up \$14.55, 600-700 lbs up \$10.07, 700-800 lbs up 2.58, 800-900 lbs up \$1.15, 900-1000 lbs down \$7.17 and steers over 1000 lbs were down \$8.14 from last week on average. Heifers 300-400 lbs were up \$15.17 on average, 400-500 lbs up \$13.38, 500-600 lbs up \$13.76, 600-700 lbs up \$11.08, 700-800 lbs down \$0.34, 800-900 lbs down \$14.41, and heifers 900 lbs and over averaged \$17.14 lower than last week's weighted average prices.