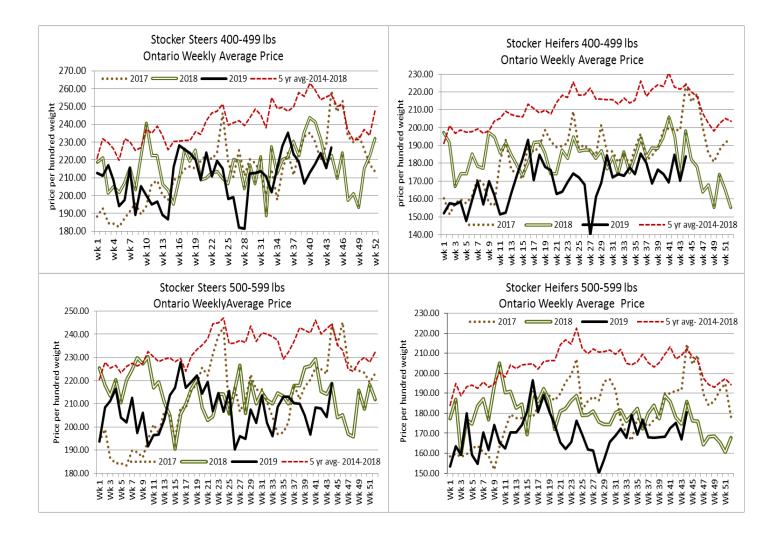

**STOCKERS - Large and Medium Frame** 

| Volume | Price Range                                                                                                                  | Average                                                                                                                                                                                                                                                                                                                                                         | Тор                                                                                                                                                                                                                                                                                                                                                                      | Last Week Avg                                        |
|--------|------------------------------------------------------------------------------------------------------------------------------|-----------------------------------------------------------------------------------------------------------------------------------------------------------------------------------------------------------------------------------------------------------------------------------------------------------------------------------------------------------------|--------------------------------------------------------------------------------------------------------------------------------------------------------------------------------------------------------------------------------------------------------------------------------------------------------------------------------------------------------------------------|------------------------------------------------------|
| 496    | 150.63-171.34                                                                                                                | 163.45                                                                                                                                                                                                                                                                                                                                                          | 180.00                                                                                                                                                                                                                                                                                                                                                                   | 171.59                                               |
| 362    | 168.20-189.20                                                                                                                | 178.06                                                                                                                                                                                                                                                                                                                                                          | 195.00                                                                                                                                                                                                                                                                                                                                                                   | 185.23                                               |
| 295    | 167.42-195.98                                                                                                                | 183.86                                                                                                                                                                                                                                                                                                                                                          | 217.50                                                                                                                                                                                                                                                                                                                                                                   | 182.71                                               |
| 479    | 168.08-203.54                                                                                                                | 185.53                                                                                                                                                                                                                                                                                                                                                          | 224.00                                                                                                                                                                                                                                                                                                                                                                   | 182.95                                               |
| 1,173  | 182.19-221.08                                                                                                                | 205.15                                                                                                                                                                                                                                                                                                                                                          | 252.00                                                                                                                                                                                                                                                                                                                                                                   | 195.08                                               |
| 1,457  | 195.02-238.68                                                                                                                | 218.83                                                                                                                                                                                                                                                                                                                                                          | 254.00                                                                                                                                                                                                                                                                                                                                                                   | 204.28                                               |
| 665    | 200.07-252.90                                                                                                                | 226.93                                                                                                                                                                                                                                                                                                                                                          | 286.00                                                                                                                                                                                                                                                                                                                                                                   | 215.31                                               |
| 269    | 179.75-229.86                                                                                                                | 208.83                                                                                                                                                                                                                                                                                                                                                          | 290.00                                                                                                                                                                                                                                                                                                                                                                   | 205.76                                               |
| Volume | Price Range                                                                                                                  | Average                                                                                                                                                                                                                                                                                                                                                         | Тор                                                                                                                                                                                                                                                                                                                                                                      | Last Week Avg                                        |
| 241    | 115.32-152.83                                                                                                                | 133.06                                                                                                                                                                                                                                                                                                                                                          | 175.00                                                                                                                                                                                                                                                                                                                                                                   | 150.20                                               |
| 215    | 136.73-168.66                                                                                                                | 152.74                                                                                                                                                                                                                                                                                                                                                          | 201.00                                                                                                                                                                                                                                                                                                                                                                   | 167.15                                               |
| 321    | 142.39-167.84                                                                                                                | 155.90                                                                                                                                                                                                                                                                                                                                                          | 200.00                                                                                                                                                                                                                                                                                                                                                                   | 156.24                                               |
| 740    | 152.19-189.26                                                                                                                | 172.82                                                                                                                                                                                                                                                                                                                                                          | 212.50                                                                                                                                                                                                                                                                                                                                                                   | 161.75                                               |
| 1,167  | 158.38-198.35                                                                                                                | 180.58                                                                                                                                                                                                                                                                                                                                                          | 223.00                                                                                                                                                                                                                                                                                                                                                                   | 166.82                                               |
| 726    | 156.69-209.84                                                                                                                | 183.72                                                                                                                                                                                                                                                                                                                                                          | 257.00                                                                                                                                                                                                                                                                                                                                                                   | 170.34                                               |
| 210    | 162.83-211.88                                                                                                                | 189.47                                                                                                                                                                                                                                                                                                                                                          | 261.00                                                                                                                                                                                                                                                                                                                                                                   | 174.30                                               |
| 52     | 99.22-160.06                                                                                                                 | 131.63                                                                                                                                                                                                                                                                                                                                                          | 242.50                                                                                                                                                                                                                                                                                                                                                                   | 147.25                                               |
|        | 496<br>362<br>295<br>479<br>1,173<br>1,457<br>665<br>269<br><b>Volume</b><br>241<br>215<br>321<br>740<br>1,167<br>726<br>210 | 496 $150.63.171.34$ $362$ $168.20.189.20$ $295$ $167.42.195.98$ $479$ $168.08.203.54$ $1,173$ $182.19.221.08$ $1,457$ $195.02.238.68$ $665$ $200.07.252.90$ $269$ $179.75.229.86$ VolumePrice Range $241$ $115.32.152.83$ $215$ $136.73.168.66$ $321$ $142.39.167.84$ $740$ $152.19.189.26$ $1,167$ $158.38.198.35$ $726$ $156.69.209.84$ $210$ $162.83.211.88$ | 496150.63-171.34163.45362168.20-189.20178.06295167.42-195.98183.86479168.08-203.54185.531,173182.19-221.08205.151,457195.02-238.68218.83665200.07-252.90226.93269179.75-229.86208.83VolumePrice RangeAverage241115.32-152.83133.06215136.73-168.66152.74321142.39-167.84155.90740152.19-189.26172.821,167158.38-198.35180.58726156.69-209.84183.72210162.83-211.88189.47 | $\begin{array}{cccccccccccccccccccccccccccccccccccc$ |

Lighter receipts of stocker and feeder cattle sold this week, with six special stocker/calf sales included. The volume sold this week was 8,868 head, down 2,650 from last week and 1,622 less than the same time last year. Auction markets reported the calves as selling actively with prices steady on the light weight calves, while the heavier calves were steady to slightly higher on good demand. Vaccinated cattle were trading on a strong demand at better prices. Yearlings started out steady, but with the heifers being discounted. By Wednesday prices were noted as stronger on the heavier cattle. Prices ended the week steady with quality considered. Actual average prices this week for steers 400-500 lbs was up \$11.62 from last week on average, 500-600 lbs up \$14.55, 600-700 lbs up \$10.07, 700-800 lbs up 2.58, 800-900 lbs up \$1.15, 900-1000 lbs down \$7.17 and steers over 1000 lbs were down \$8.14 from last week on average. Heifers 300-400 lbs were up \$15.17 on average, 400-500 lbs up \$13.38, 500-600 lbs up \$13.76, 600-700 lbs up \$11.08, 700-800 lbs down \$0.34, 800-900 lbs down \$14.41, and heifers 900 lbs and over averaged \$17.14 lower than last week's weighted average prices.