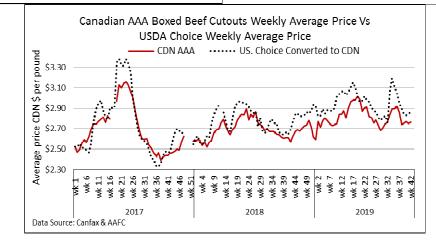

#### CANADIAN BOXED BEEF CUT-OUT VALUES

| Week Ending      | AAA    | AA             |
|------------------|--------|----------------|
| October 18, 2019 | 2.7648 | 2.4488         |
| October 11, 2019 | 2.7491 | 2.4721         |
| October 4, 2019  | 2.7708 | <b>2</b> .5394 |

#### Choice Select 600-900 600-900 229.22 **Current Five Day Average:** 203.47 Canadian AAA Boxed Beef Cutouts Canadian AA Boxed Beef Cutouts Weekly Average Price Weekly Average Price 5 yr avg- 2014-2018 ••••• 2017 **—**2018 2019 2018 2019 2017 5 vr ave 2.90 3.15 Average price per pound 2.70 2.60 2.50 2.40 a 3.05 2.95 2.85 a 2.75 a 2.55 2.55 2.45 2.40 2.35 2.30 WK 9 WK 11 WK 15 WK 15 WK 17 WK 21 WK 23 WK 25 WK 25 WK 27 WK 33 WK 33 wk 39 wk 41 wk 43 wk 45 wk 47 wk 49 wk 49 wk 51 ¥ ¥19 ĥ wk 33 wk 35 wk 37 мк 3 «К 5 wk 7 σ wk 13 wk 15 wk 17 wk 19 wk 21 wk 23 wk 25 wk 27 wk 29 39 43 wk 45 wk 47 49 vk 11 wk 41 ¥ wk 31 5 ¥ ¥ ¥ ¥ ¥ ¥ ¥ Data Source: Canfax & AAFC Data Source: Canfax & AAFC