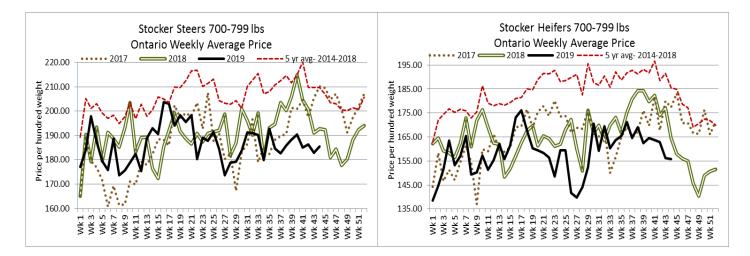

**STOCKERS - Large and Medium Frame** 

| Volume | Price Range                                                                                                                  | Average                                                                                                                                                                                                                                                                                                                                                         | Тор                                                                                                                                                                                                                                                                                                                                                                      | Last Week Avg                                        |
|--------|------------------------------------------------------------------------------------------------------------------------------|-----------------------------------------------------------------------------------------------------------------------------------------------------------------------------------------------------------------------------------------------------------------------------------------------------------------------------------------------------------------|--------------------------------------------------------------------------------------------------------------------------------------------------------------------------------------------------------------------------------------------------------------------------------------------------------------------------------------------------------------------------|------------------------------------------------------|
| 496    | 150.63-171.34                                                                                                                | 163.45                                                                                                                                                                                                                                                                                                                                                          | 180.00                                                                                                                                                                                                                                                                                                                                                                   | 171.59                                               |
| 362    | 168.20-189.20                                                                                                                | 178.06                                                                                                                                                                                                                                                                                                                                                          | 195.00                                                                                                                                                                                                                                                                                                                                                                   | 185.23                                               |
| 295    | 167.42-195.98                                                                                                                | 183.86                                                                                                                                                                                                                                                                                                                                                          | 217.50                                                                                                                                                                                                                                                                                                                                                                   | 182.71                                               |
| 479    | 168.08-203.54                                                                                                                | 185.53                                                                                                                                                                                                                                                                                                                                                          | 224.00                                                                                                                                                                                                                                                                                                                                                                   | 182.95                                               |
| 1,173  | 182.19-221.08                                                                                                                | 205.15                                                                                                                                                                                                                                                                                                                                                          | 252.00                                                                                                                                                                                                                                                                                                                                                                   | 195.08                                               |
| 1,457  | 195.02-238.68                                                                                                                | 218.83                                                                                                                                                                                                                                                                                                                                                          | 254.00                                                                                                                                                                                                                                                                                                                                                                   | 204.28                                               |
| 665    | 200.07-252.90                                                                                                                | 226.93                                                                                                                                                                                                                                                                                                                                                          | 286.00                                                                                                                                                                                                                                                                                                                                                                   | 215.31                                               |
| 269    | 179.75-229.86                                                                                                                | 208.83                                                                                                                                                                                                                                                                                                                                                          | 290.00                                                                                                                                                                                                                                                                                                                                                                   | 205.76                                               |
| Volume | Price Range                                                                                                                  | Average                                                                                                                                                                                                                                                                                                                                                         | Тор                                                                                                                                                                                                                                                                                                                                                                      | Last Week Avg                                        |
| 241    | 115.32-152.83                                                                                                                | 133.06                                                                                                                                                                                                                                                                                                                                                          | 175.00                                                                                                                                                                                                                                                                                                                                                                   | 150.20                                               |
| 215    | 136.73-168.66                                                                                                                | 152.74                                                                                                                                                                                                                                                                                                                                                          | 201.00                                                                                                                                                                                                                                                                                                                                                                   | 167.15                                               |
| 321    | 142.39-167.84                                                                                                                | 155.90                                                                                                                                                                                                                                                                                                                                                          | 200.00                                                                                                                                                                                                                                                                                                                                                                   | 156.24                                               |
| 740    | 152.19-189.26                                                                                                                | 172.82                                                                                                                                                                                                                                                                                                                                                          | 212.50                                                                                                                                                                                                                                                                                                                                                                   | 161.75                                               |
| 1,167  | 158.38-198.35                                                                                                                | 180.58                                                                                                                                                                                                                                                                                                                                                          | 223.00                                                                                                                                                                                                                                                                                                                                                                   | 166.82                                               |
| 726    | 156.69-209.84                                                                                                                | 183.72                                                                                                                                                                                                                                                                                                                                                          | 257.00                                                                                                                                                                                                                                                                                                                                                                   | 170.34                                               |
| 210    | 162.83-211.88                                                                                                                | 189.47                                                                                                                                                                                                                                                                                                                                                          | 261.00                                                                                                                                                                                                                                                                                                                                                                   | 174.30                                               |
| 52     | 99.22-160.06                                                                                                                 | 131.63                                                                                                                                                                                                                                                                                                                                                          | 242.50                                                                                                                                                                                                                                                                                                                                                                   | 147.25                                               |
|        | 496<br>362<br>295<br>479<br>1,173<br>1,457<br>665<br>269<br><b>Volume</b><br>241<br>215<br>321<br>740<br>1,167<br>726<br>210 | 496 $150.63.171.34$ $362$ $168.20.189.20$ $295$ $167.42.195.98$ $479$ $168.08.203.54$ $1,173$ $182.19.221.08$ $1,457$ $195.02.238.68$ $665$ $200.07.252.90$ $269$ $179.75.229.86$ VolumePrice Range $241$ $115.32.152.83$ $215$ $136.73.168.66$ $321$ $142.39.167.84$ $740$ $152.19.189.26$ $1,167$ $158.38.198.35$ $726$ $156.69.209.84$ $210$ $162.83.211.88$ | 496150.63-171.34163.45362168.20-189.20178.06295167.42-195.98183.86479168.08-203.54185.531,173182.19-221.08205.151,457195.02-238.68218.83665200.07-252.90226.93269179.75-229.86208.83VolumePrice RangeAverage241115.32-152.83133.06215136.73-168.66152.74321142.39-167.84155.90740152.19-189.26172.821,167158.38-198.35180.58726156.69-209.84183.72210162.83-211.88189.47 | $\begin{array}{cccccccccccccccccccccccccccccccccccc$ |

Lighter receipts of stocker and feeder cattle sold this week, with six special stocker/calf sales included. The volume sold this week was 8,868 head, down 2,650 from last week and 1,622 less than the same time last year. Auction markets reported the calves as selling actively with prices steady on the light weight calves, while the heavier calves were steady to slightly higher on good demand. Vaccinated cattle were trading on a strong demand at better prices. Yearlings started out steady, but with the heifers being discounted. By Wednesday prices were noted as stronger on the heavier cattle. Prices ended the week steady with quality considered. Actual average prices this week for steers 400-500 lbs was up \$11.62 from last week on average, 500-600 lbs up \$14.55, 600-700 lbs up \$10.07, 700-800 lbs up 2.58, 800-900 lbs up \$1.15, 900-1000 lbs down \$7.17 and steers over 1000 lbs were down \$8.14 from last week on average. Heifers 300-400 lbs were up \$15.17 on average, 400-500 lbs up \$13.38, 500-600 lbs up \$13.76, 600-700 lbs up \$11.08, 700-800 lbs down \$0.34, 800-900 lbs down \$14.41, and heifers 900 lbs and over averaged \$17.14 lower than last week's weighted average prices.