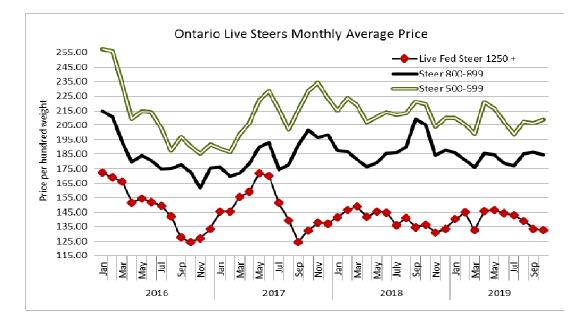

#### ONTARIO LIVE CATTLE TRADE

Ontario auction sales this week saw weighted average price ranges for:

| FED CATTLE                             | Volume | Price Range   | Average | Тор    | Last Week Avg |
|----------------------------------------|--------|---------------|---------|--------|---------------|
| Large Frame Steers +1250               | 308    | 124.68-137.36 | 131.64  | 149.00 | 131.60        |
| Medium Frame Steers +1250              | 127    | 122.47-132.83 | 128.07  | 141.00 | 129.23        |
| Large & Medium Frame Steers +1250      | 435    | 124.05-136.60 | 130.84  | 149.00 | 130.60        |
| Large Frame Heifers +1000              | 158    | 111.27-133.81 | 125.59  | 143.00 | 129.77        |
| Medium Frame Heifers +1000             | 146    | 110.95-128.63 | 120.41  | 141.25 | 129.57        |
| Large & Medium Frame Heifers +1000     | 304    | 108.45-131.85 | 122.43  | 143.00 | 131.55        |
| Fed steers, Dairy & Dairy Cross +1250  | 76     | 85.51-106.82  | 97.30   | 120.00 | 101.93        |
| Fed heifers, Dairy & Dairy Cross +1000 | 170    | 56.86-94.95   | 77.54   | 106.50 | 83.79         |
| Cows - All Weights                     | 2,960  | 42.19-66.86   | 52.65   | 103.50 | 61.01         |
| Bulls - All Weights                    | 198    | 65.16-96.44   | 80.36   | 125.00 | 99.13         |

# Comments for the week ending October 31, 2019

Stockers & Bred Cow, Cow/Calf Sale

Continued larger receipts of fed steers and heifers sold through auction markets again this week as producers look to move their cattle. Volumes of 739 head were sold this week up 72 from last week and 462 more than last year at this time. Fed steers sold from \$124.05-\$136.60 averaging \$130.84, up \$0.24 from last week and \$3.03 stronger than year ago prices. Fed heifers traded from \$108.45-\$131.85 averaging \$122.43 down \$9.12 from last week and \$9.94 below this time last year. Auction markets reported trade on Tuesday as active with prices reported as slightly easier to under pressure and down \$5.00 cwt. By Wednesday, trade was steady on the better quality cattle, while plainer types and over thirty month cattle were selling \$3.00-\$5.00 cwt lower. By Thursday trade was holding steady.