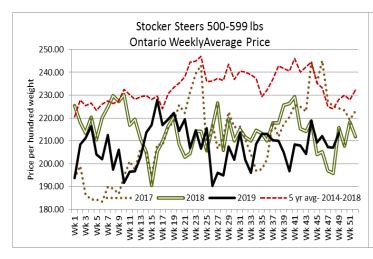

### **STOCKERS - Large and Medium Frame**

| STEERS  | Volume | Price Range   | Average | Тор    | Last Week Avg |
|---------|--------|---------------|---------|--------|---------------|
| 1000+   | 414    | 157.80-189.10 | 179.11  | 199.50 | 182.17        |
| 900-999 | 241    | 171.34-192.81 | 183.87  | 201.00 | 183.86        |
| 800-899 | 208    | 162.70-193.50 | 182.34  | 202.00 | 183.99        |
| 700-799 | 312    | 151.52-204.38 | 187.68  | 220.00 | 179.92        |
| 600-699 | 692    | 152.89-216.97 | 195.39  | 229.50 | 195.76        |
| 500-599 | 857    | 173.99-239.09 | 213.49  | 249.00 | 207.11        |
| 400-499 | 625    | 178.40-250.08 | 222.42  | 267.50 | 219.24        |
| -399    | 256    | 163.99-234.66 | 207.01  | 283.50 | 207.75        |