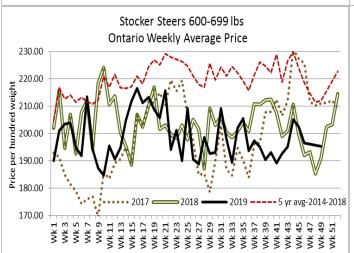

### **STOCKERS - Large and Medium Frame**

| STEERS  | Volume | Price Range   | Average | Тор    | Last Week Avg |
|---------|--------|---------------|---------|--------|---------------|
| 1000+   | 414    | 157.80-189.10 | 179.11  | 199.50 | 182.17        |
| 900-999 | 241    | 171.34-192.81 | 183.87  | 201.00 | 183.86        |
| 800-899 | 208    | 162.70-193.50 | 182.34  | 202.00 | 183.99        |
| 700-799 | 312    | 151.52-204.38 | 187.68  | 220.00 | 179.92        |
| 600-699 | 692    | 152.89-216.97 | 195.39  | 229.50 | 195.76        |
| 500-599 | 857    | 173.99-239.09 | 213.49  | 249.00 | 207.11        |
| 400-499 | 625    | 178.40-250.08 | 222.42  | 267.50 | 219.24        |
| -399    | 256    | 163.99-234.66 | 207.01  | 283.50 | 207.75        |