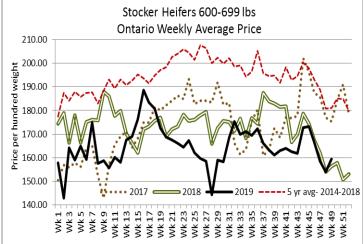

### **STOCKERS - Large and Medium Frame**

| STEERS  | Volume | Price Range   | Average | Тор    | Last Week Avg |
|---------|--------|---------------|---------|--------|---------------|
| 1000+   | 414    | 157.80-189.10 | 179.11  | 199.50 | 182.17        |
| 900-999 | 241    | 171.34-192.81 | 183.87  | 201.00 | 183.86        |
| 800-899 | 208    | 162.70-193.50 | 182.34  | 202.00 | 183.99        |
| 700-799 | 312    | 151.52-204.38 | 187.68  | 220.00 | 179.92        |
| 600-699 | 692    | 152.89-216.97 | 195.39  | 229.50 | 195.76        |
| 500-599 | 857    | 173.99-239.09 | 213.49  | 249.00 | 207.11        |
| 400-499 | 625    | 178.40-250.08 | 222.42  | 267.50 | 219.24        |
| -399    | 256    | 163.99-234.66 | 207.01  | 283.50 | 207.75        |

| HEIFERS | Volume | Price Range   | Average | Top    | Last Week Avg |
|---------|--------|---------------|---------|--------|---------------|
| +900    | 271    | 108.04-147.62 | 133.36  | 161.50 | 145.26        |
| 800-899 | 271    | 133.78-165.84 | 155.61  | 173.99 | 146.86        |
| 700-799 | 281    | 119.12-168.55 | 148.60  | 187.99 | 145.08        |
| 600-699 | 421    | 130.86-179.85 | 159.31  | 202.99 | 153.94        |
| 500-599 | 582    | 128.53-186.65 | 162.56  | 232.50 | 165.76        |
| 400-499 | 547    | 127.88-183.27 | 156.55  | 222.00 | 166.13        |
| 300-399 | 214    | 128.98-179.35 | 157.52  | 212.50 | 155.29        |
| -299    | 44     | 100.81-148.13 | 127.54  | 207.50 | 139.65        |