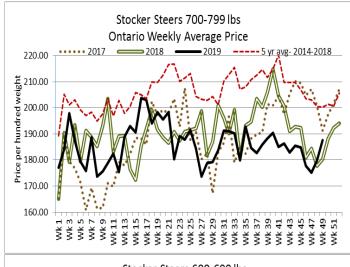

### **STOCKERS - Large and Medium Frame**

| STEERS  | Volume | Price Range   | Average | Тор    | Last Week Avg |
|---------|--------|---------------|---------|--------|---------------|
| 1000+   | 414    | 157.80-189.10 | 179.11  | 199.50 | 182.17        |
| 900-999 | 241    | 171.34-192.81 | 183.87  | 201.00 | 183.86        |
| 800-899 | 208    | 162.70-193.50 | 182.34  | 202.00 | 183.99        |
| 700-799 | 312    | 151.52-204.38 | 187.68  | 220.00 | 179.92        |
| 600-699 | 692    | 152.89-216.97 | 195.39  | 229.50 | 195.76        |
| 500-599 | 857    | 173.99-239.09 | 213.49  | 249.00 | 207.11        |
| 400-499 | 625    | 178.40-250.08 | 222.42  | 267.50 | 219.24        |
| -399    | 256    | 163.99-234.66 | 207.01  | 283.50 | 207.75        |

### **ONTARIO STOCKER AND FEEDER TRADE**

Stocker sale at Brussels Livestock: November 29, 2019 – 1,565 Stockers

| Diocher bare | at 2. abbeid 2. resteam |         |        | <b>-</b> / <b>-</b> 00 0 0 0 0 0 0 0 0 0 0 0 0 0 0 0 0 0 0 |               |         |        |
|--------------|-------------------------|---------|--------|------------------------------------------------------------|---------------|---------|--------|
| Steers       | Price Range             | Average | Тор    | Heifers                                                    | Price Range   | Average | Top    |
| 1000+        | 158.00-190.50           | 178.46  | 190.50 | 900+                                                       | 128.50-161.50 | 145.35  | 161.50 |
| 900-999      | 176.75-192.00           | 183.70  | 198.00 | 800-899                                                    | 148.00-170.00 | 163.99  | 170.00 |
| 800-899      | 174.00-200.50           | 191.65  | 201.00 | 700-799                                                    | 119.00-169.75 | 151.60  | 169.75 |
| 700-799      | 170.00-207.00           | 194.73  | 210.00 | 600-699                                                    | 140.00-176.00 | 162.53  | 176.00 |
| 600-699      | 165.00-220.00           | 199.52  | 229.50 | 500-599                                                    | 130.00-184.00 | 164.41  | 184.00 |
| 500-599      | 202.00-247.00           | 223.32  | 247.00 | 400-499                                                    | 122.00-175.00 | 150.15  | 185.00 |
| 400-499      | 194.00-265.00           | 237.28  | 265.00 | 300-399                                                    | 131.00-168.00 | 147.70  | 170.00 |
| 399-         | 195.00-274.50           | 234.24  | 274.50 | 299-                                                       | 92.00-140.00  | 121.43  | 165.00 |