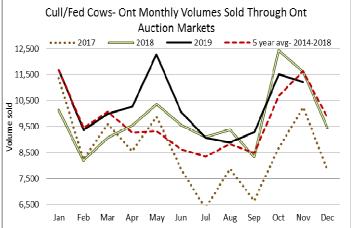

| 118.00-136.00 | 129.83  | 157.50 |
| Large & Medium Frame Fed Heifers +1000 lbs | 114.50-132.75 | 124.03  | 170.50 |
| Cows                                       | 37.00-65.50   | 46.00   | 63.50  |
| Veal over 600 lbs                          | 106.00-136.50 | 124.04  | 141.50 |

# At Aylmer Stockyards Inc.: December 4, 2019- 36 Veal, 206 Cows, 58 Fed Cattle, 3 bulls, 22 stockers

|                                             | Price Range  | Average | Тор    |
|---------------------------------------------|--------------|---------|--------|
| Fed heifers, dairy and dairy cross 100+ lbs | 63.00-106.00 | 95.29   | 106.00 |
| Cows                                        | 34.00-71.49  | 56.49   | 98.99  |
| Veal over 600 lbs                           | 91.00-139.99 | 123.79  | 139.99 |





### **ONTARIO STOCKER AND FEEDER TRADE**

Stocker sale at Brussels Livestock: November 29, 2019 – 1,565 Stockers

| Diocher bare | at 2. abbeid 2. resteam |         |        | <b>-</b> / <b>-</b> 00 0 0 0 0 0 0 0 0 0 0 0 0 0 0 0 0 0 0 |               |         |        |
|--------------|-------------------------|---------|--------|------------------------------------------------------------|---------------|---------|--------|
| Steers       | Price Range             | Average | Тор    | Heifers                                                    | Price Range   | Average | Top    |
| 1000+        | 158.00-190.50           | 178.46  | 190.50 | 900+                                                       | 128.50-161.50 | 145.35  | 161.50 |
| 900-999      | 176.75-192.00           | 183.70  |