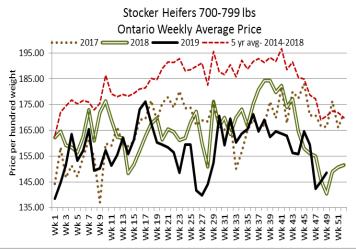

### **STOCKERS - Large and Medium Frame**

| STEERS  | Volume | Price Range   | Average | Тор    | Last Week Avg |
|---------|--------|---------------|---------|--------|---------------|
| 1000+   | 414    | 157.80-189.10 | 179.11  | 199.50 | 182.17        |
| 900-999 | 241    | 171.34-192.81 | 183.87  | 201.00 | 183.86        |
| 800-899 | 208    | 162.70-193.50 | 182.34  | 202.00 | 183.99        |
| 700-799 | 312    | 151.52-204.38 | 187.68  | 220.00 | 179.92        |
| 600-699 | 692    | 152.89-216.97 | 195.39  | 229.50 | 195.76        |
| 500-599 | 857    | 173.99-239.09 | 213.49  | 249.00 | 207.11        |
| 400-499 | 625    | 178.40-250.08 | 222.42  | 267.50 | 219.24        |
| -399    | 256    | 163.99-234.66 | 207.01  | 283.50 | 207.75        |

| HEIFERS | Volume | Price Range   | Average | Top    | Last Week Avg |
|---------|--------|---------------|---------|--------|---------------|
| +900    | 271    | 108.04-147.62 | 133.36  | 161.50 | 145.26        |
| 800-899 | 271    | 133.78-165.84 | 155.61  | 173.99 | 146.86        |
| 700-799 | 281    | 119.12-168.55 | 148.60  | 187.99 | 145.08        |
| 600-699 | 421    | 130.86-179.85 | 159.31  | 202.99 | 153.94        |
| 500-599 | 582    | 128.53-186.65 | 162.56  | 232.50 | 165.76        |
| 400-499 | 547    | 127.88-183.27 | 156.55  | 222.00 | 166.13        |
| 300-399 | 214    | 128.98-179.35 | 157.52  | 212.50 | 155.29        |
| -299    | 44     | 100.81-148.13 | 127.54  | 207.50 | 139.65        |