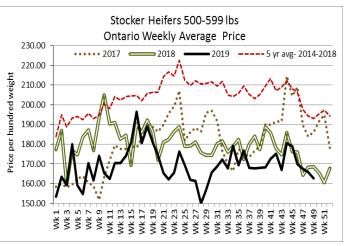

| HEIFERS | Volume | Price Range   | Average | Top    | Last Week Avg |
|---------|--------|---------------|---------|--------|---------------|
| +900    | 271    | 108.04-147.62 | 133.36  | 161.50 | 145.26        |
| 800-899 | 271    | 133.78-165.84 | 155.61  | 173.99 | 146.86        |
| 700-799 | 281    | 119.12-168.55 | 148.60  | 187.99 | 145.08        |
| 600-699 | 421    | 130.86-179.85 | 159.31  | 202.99 | 153.94        |
| 500-599 | 582    | 128.53-186.65 | 162.56  | 232.50 | 165.76        |
| 400-499 | 547    | 127.88-183.27 | 156.55  | 222.00 | 166.13        |
| 300-399 | 214    | 128.98-179.35 | 157.52  | 212.50 | 155.29        |
| -299    | 44     | 100.81-148.13 | 127.54  | 207.50 | 139.65        |