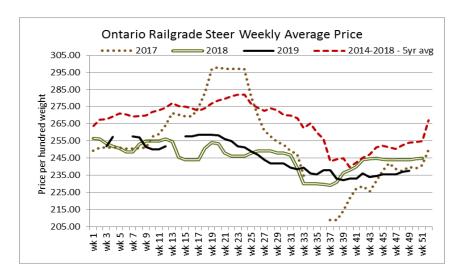

### ONTARIO DIRECT TO PACKER RAILGRADE CATTLE TRADE

Prices are on a carcass weight basis before grade and weight discounts. Weekly Range:

A Grade Steers Prices reported over the week ranged from 235.00-240.00 dressed Prices reported over the week ranged from 235.00-240.00 dressed