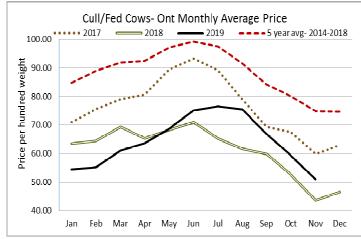

# **ONTARIO LIVE CATTLE TRADE**

Ontario auction sales this week saw weighted average price ranges for:

| FED CATTLE                             | Volume | <b>Price Range</b> | <b>Average</b> | Top    | Last Week Avg |
|----------------------------------------|--------|--------------------|----------------|--------|---------------|
| Large Frame Steers +1250               | 116    | 120.73-138.51      | 130.47         | 157.50 | 129.15        |
| Medium Frame Steers +1250              | 122    | 118.03-136.06      | 129.17         | 140.00 | 129.32        |
| Large & Medium Frame Steers +1250      | 238    | 116.93-137.09      | 129.99         | 157.50 | 129.98        |
| Large Frame Heifers +1000              | 89     | 103.20-129.89      | 120.05         | 170.50 | 123.61        |
| Medium Frame Heifers +1000             | 108    | 109.80-129.78      | 120.69         | 135.00 | 124.36        |
| Large & Medium Frame Heifers +1000     | 189    | 108.48-132.60      | 121.92         | 170.50 | 125.17        |
| Fed steers, Dairy & Dairy Cross +1250  | 48     | 95.00-114.00       | 106.00         | 114.00 | 103.55        |
| Fed heifers, Dairy & Dairy Cross +1000 | 115    | 63.83-98.64        | 84.66          | 106.00 | 76.06         |
| Cows - All Weights                     | 3,102  | 42.77-62.03        | 51.92          | 117.50 | 50.93         |
| Bulls - All Weights                    | 123    | 68.81-91.69        | 80.57          | 119.00 | 81.79         |

### At Kawartha Lakes Community Sale Barn, November 30, 2019 - 170 cows, 9 bulls, 44 stockers, 35 veal

|                     | Price Kange  | Avg.  | тор    |
|---------------------|--------------|-------|--------|
| Cows                | 43.00-66.50  | 51.50 | 76.50  |
| Bulls over 1600 lbs | 73.50-99.00  | 84.60 | 99.00  |
| Veal over 600 lbs   | 65.00-128.00 | 89.15 | 128.00 |
| Veal under 125 lbs  | 5.00-90.00   | 46.17 | 90.00  |

Denfield Livestock Exchange Inc., December 3, 2019: 137 Fed Cattle, 23 Veal, 4 Bulls, 130 Cows, 19 stockers

|                                            | Price Kange   | Average | тор    |
|--------------------------------------------|---------------|---------|--------|
| Large & Medium Frame Fed Steers +1250 lbs  | 118.00-136.00 | 129.83  | 157.50 |
| Large & Medium Frame Fed Heifers +1000 lbs | 114.50-132.75 | 124.03  | 170.50 |
| Cows                                       | 37.00-65.50   | 46.00   | 63.50  |
| Veal over 600 lbs                          | 106.00-136.50 | 124.04  | 141.50 |

# At Aylmer Stockyards Inc.: December 4, 2019- 36 Veal, 206 Cows, 58 Fed Cattle, 3 bulls, 22 stockers

|                                             | Price Range  | Average | Тор    |
|---------------------------------------------|--------------|---------|--------|
| Fed heifers, dairy and dairy cross 100+ lbs | 63.00-106.00 | 95.29   | 106.00 |
| Cows                                        | 34.00-71.49  | 56.49   | 98.99  |
| Veal over 600 lbs                           | 91.00-139.99 | 123.79  | 139.99 |