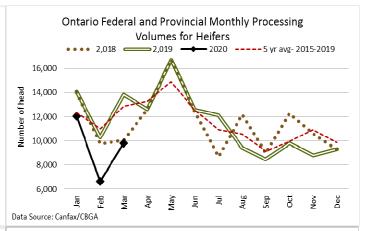

unavailable at this time.

|                          | Week Ending<br>April 4, 2020 | # of hd change from<br>week ago | YTD     | % Change<br>(Week Ago) | % Change<br>(Year Ago) |
|--------------------------|------------------------------|---------------------------------|---------|------------------------|------------------------|
| <b>Grand Total</b>       | 61,545                       | -4,655                          | 826,076 | -7%                    | +2%                    |
| Western Slaughter        | 47,990                       | -5,981                          | 649,471 | -11%                   | +4%                    |
| <b>Eastern Slaughter</b> | 13,555                       | +1,326                          | 176,605 | +11%                   | -5%                    |









## AVERAGE CARCASS WEIGHTS - CANADA- updates unavailable at this time.

|               | Steers | Heifers |
|---------------|--------|---------|
| April 4, 2020 | 912    | 844     |
| March 28 2020 | 902    | 848     |
| April 6, 2019 | 921    | 854     |

### USDA ESTIMATED CATTLE PROCESSING VOLUME

|                    | Week Ending<br>April 18, 2020 | Previous Week | Year Ago |
|--------------------|-------------------------------|---------------|----------|
| <b>Grand Total</b> | 502,000                       | 536,000       | 642,000  |

#### ALBERTA DIRECT TRADE

For the week ending April 16, 2020

 Steers
 Live FOB
 126.00
 Rail FOB
 188.00-218.00

 Heifers
 Live FOB
 N/T
 Rail FOB
 212.00-213.50



### U.S. TRADE (U.S. funds)

For the week ending April 16, 2020

Choice and S