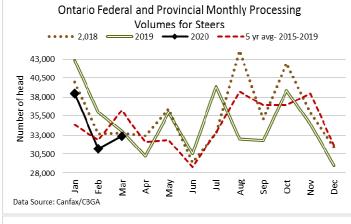

s unavailable at this time.

|                          | Week Ending<br>April 4, 2020 | # of hd change from<br>week ago | YTD     | % Change<br>(Week Ago) | % Change<br>(Year Ago) |
|--------------------------|------------------------------|---------------------------------|---------|------------------------|------------------------|
| <b>Grand Total</b>       | 61,545                       | -4,655                          | 826,076 | -7%                    | +2%                    |
| Western Slaughter        | 47,990                       | -5,981                          | 649,471 | -11%                   | +4%                    |
| <b>Eastern Slaughter</b> | 13,555                       | +1,326                          | 176,605 | +11%                   | -5%                    |









## AVERAGE CARCASS WEIGHTS - CANADA- updates unavailable at this time.

|               | Steers | Heifers |
|---------------|--------|---------|
| April 4, 2020 | 912    | 844     |
| March 28 2020 | 902    | 848     |
| April 6, 2019 | 921    | 854     |

### USDA ESTIMATED CATTLE PROCESSING VOLUME

|                    | Week Ending<br>April 18, 2020 | Previous Week | Year Ago |
|--------------------|-------------------------------|---------------|----------|
| <b>Grand Total</b> | 502,000                       | 536,000       | 642,000  |

#### ALBERTA DIRECT TRADE

For the week ending April 16, 2020

 Steers
 Live FOB
 126.00
 Rail FOB
 188.00-218.00

 Heifers
 Live FOB
 N/T
 Rail FOB
 212.00-213.50



### U.S. TRADE (U.S. funds)

For the week ending April 16, 2020

Choice and