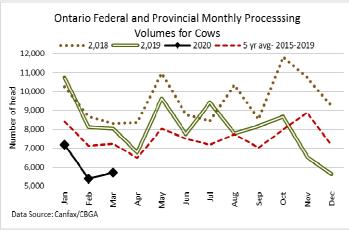

available at this time.

|                          | Week Ending<br>April 4, 2020 | # of hd change from<br>week ago | YTD     | % Change<br>(Week Ago) | % Change<br>(Year Ago) |
|--------------------------|------------------------------|---------------------------------|---------|------------------------|------------------------|
| <b>Grand Total</b>       | 61,545                       | -4,655                          | 826,076 | -7%                    | +2%                    |
| Western Slaughter        | 47,990                       | -5,981                          | 649,471 | -11%                   | +4%                    |
| <b>Eastern Slaughter</b> | 13,555                       | +1,326                          | 176,605 | +11%                   | -5%                    |









## AVERAGE CARCASS WEIGHTS - CANADA- updates unavailable at this time.

|               | Steers | Heifers |
|---------------|--------|---------|
| April 4, 2020 | 912    | 844     |
| March 28 2020 | 902    | 848     |
| April 6, 2019 | 921    | 854     |

### USDA ESTIMATED CATTLE PROCESSING VOLUME

|                    | Week Ending<br>April 18, 2020 | Previous Week | Year Ago |
|--------------------|-------------------------------|---------------|----------|
| <b>Grand Total</b> | 502,000                       | 536,000       | 642,000  |

#### ALBERTA DIRECT TRADE

For the week ending April 16, 2020

 Steers
 Live FOB
 126.00
 Rail FOB
 188.00-218.00

 Heifers
 Live FOB
 N/T
 Rail FOB
 212.00-213.50



### U.S. TRADE (U.S. funds)

For the week ending April 16, 2020

Choice and Sel