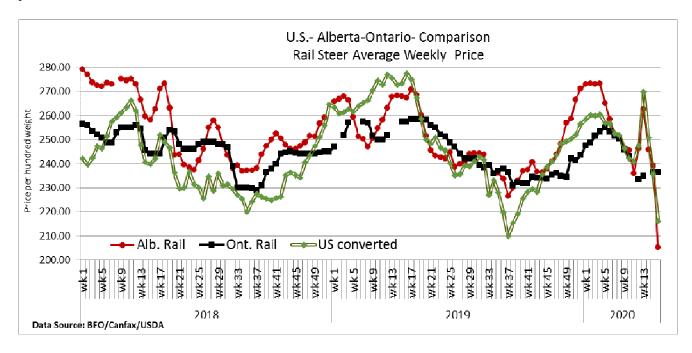

# Weekly Market Information Report for the week ending Thursday April 16, 2020

The following information is collected from various sources and disseminated by Beef Farmers of Ontario.