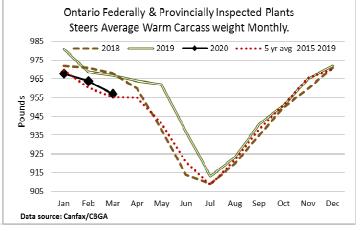

# Weekly Market Information Report for the week ending Thursday April 16, 2020

The following information is collected from various sources and disseminated by Beef Farmers of Ontario.