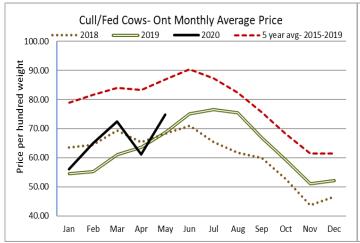

There were 2,272 fed/cull cows sold through auction markets this week up 159 from last week and 427 less than the same week last year. Cows sold from \$67.42-\$96.86 averaging \$81.06 up \$0.90 from last week and \$9.29 above year ago prices. Auction markets reported strong active trading with prices higher to start, but as the week progressed trade was steady to fully steady to last week's higher market.