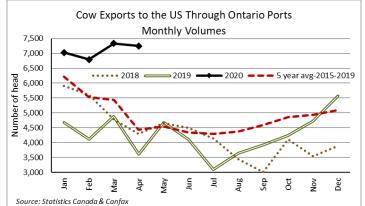

|               | ATTLE EXPO           | ORTS-ONTA<br>6, 2020 | RIO<br>Veek ending May : | 9, 2020 Y | ear to Date 20 |
|              | slaughter cattle         |               | 2,651                |                      | 2,283                    |           | 59,313         |
|              | rom Ontario to the U.S   | <b>.</b>      |                      |                      |                          |           |                |
|              | leifers & Cows           |               | 2,280                |                      | 1,946                    |           | 54,156         |
| Rulls        |                          |               | 271                  |                      | 227                      |           | 5 157          |

371

Bulls

337

5,157







# FEDERALLY INSPECTED CANADIAN PROCESSING (long weekend included)

|                    | Week Ending<br>May 30, 2020 | # of hd change from<br>week ago | YTD       | % Change<br>(Week Ago) | % Change<br>(Year Ago) |
|--------------------|-----------------------------|---------------------------------|-----------|------------------------|------------------------|
| <b>Grand Total</b> | 60,078                      | +12,108                         | 1,144,447 | +25%                   | -10%                   |
| Western Slaughter  | 46,655                      | +10,335                         | 864,636   | +28%                   | -13%                   |
| Eastern Slaughter  | 13,423                      | +1,773                          | 279,811   | +15%                   | -3%