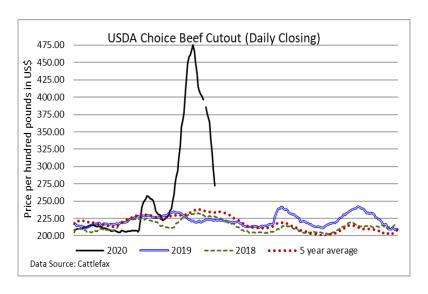

# **U.S. BOXED BEEF CUT-OUT VALUES (U.S. funds)**

 Choice
 Select

 600-900
 600-900

 Current Five Day Average:
 318.28
 296.93