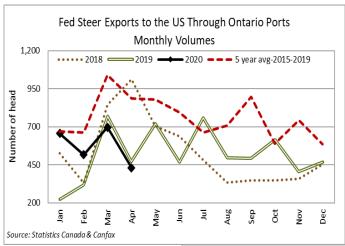

|               | ATTLE EXPO           | ORTS-ONTA<br>6, 2020 | RIO<br>Veek ending May : | 9, 2020 Y | ear to Date 20 |
|              | slaughter cattle         |               | 2,651                |                      | 2,283                    |           | 59,313         |
|              | rom Ontario to the U.S   | <b>.</b>      |                      |                      |                          |           |                |
|              | leifers & Cows           |               | 2,280                |                      | 1,946                    |           | 54,156         |
| Rulls        |                          |               | 271                  |                      | 227                      |           | 5 157          |

371

Bulls

337

5,157







# FEDERALLY INSPECTED CANADIAN PROCESSING (long weekend included)

|                    | Week Ending<br>May 30, 2020 | # of hd change from<br>week ago | YTD       | % Change<br>(Week Ago) | % Change<br>(Year Ago) |
|--------------------|-----------------------------|---------------------------------|-----------|------------------------|------------------------|
| <b>Grand Total</b> | 60,078                      | +12,108                         | 1,144,447 | +25%                   | -10%                   |
| Western Slaughter  | 46,655                      | +10,335                         | 864,636   | +28%                   | -13%                   |
| Eastern Slaughter  | 13,423                      | +1,773                          | 279,811   | +15%                   | -3%