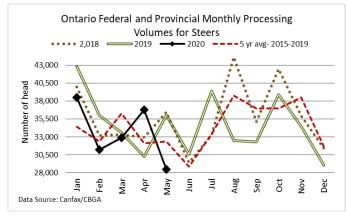

----|-----------------------------|---------------------------------|-----------|------------------------|------------------------|
| <b>Grand Total</b> | 60,078                      | +12,108                         | 1,144,447 | +25%                   | -10%                   |
| Western Slaughter  | 46,655                      | +10,335                         | 864,636   | +28%                   | -13%                   |
| Eastern Slaughter  | 13,423                      | +1,773                          | 279,811   | +15%                   | -3%                    |

#### AVERAGE CARCASS WEIGHTS - CANADA

|              | Sieers | петјегѕ |
|--------------|--------|---------|
| May 30, 2020 | 890    | 861     |
| May 23, 2020 | 915    | 873     |
| June 1, 2019 | 864    | 791     |









### USDA ESTIMATED CATTLE PROCESSING VOLUME

 Week Ending
 Previous Week
 Year Ago

 June 6, 2020
 524,000
 665,000

#### ALBERTA DIRECT TRADE

For the week ending June 4, 2020

 Steers
 Live FOB
 148.00-152.00
 Rail FOB
 223.50-253.50

 Heifers
 Live FOB
 149.75
 Rail FOB
 223.50-253.50

## U.S. TRADE (U.S. funds)

For the week ending June 4, 2020

Choice and Select Steers and Heifers: Live 105.00-118.00

Rail 165.00-187.00

## QUEBEC ELECTRONIC AUCTION MARKET (F.O.B. THE FEEDLOT)

Price Change from Last Week

For the week ending May 28, 2020 237.50-268.50 +5.96

# **U.S. BOXED BEEF CUT-OUT VALUES (U.S. funds)**

 Choice
 Select

 600-900
 600-900

 Current Five Day Average:
 318.28
 296.93



#### **BEEF EXPORTS – CANADA**

|       | <b>United States</b><br>Jan 1- Apr 30/20 | Cha