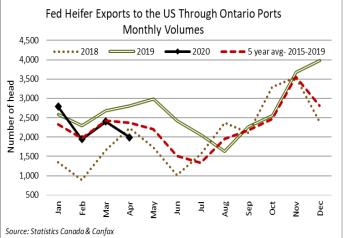

|               | ATTLE EXPO           | ORTS-ONTA<br>6, 2020 | RIO<br>Veek ending May : | 9, 2020 Y | ear to Date 20 |
|              | slaughter cattle         |               | 2,651                |                      | 2,283                    |           | 59,313         |
|              | rom Ontario to the U.S   | <b>.</b>      |                      |                      |                          |           |                |
|              | leifers & Cows           |               | 2,280                |                      | 1,946                    |           | 54,156         |
| Rulls        |                          |               | 271                  |                      | 227                      |           | 5 157          |

371

Bulls

337

5,157







# FEDERALLY INSPECTED CANADIAN PROCESSING (long weekend included)

|                    | Week Ending<br>May 30, 2020 | # of hd change from<br>week ago | YTD       | % Change<br>(Week Ago) | % Change<br>(Year Ago) |
|--------------------|-----------------------------|---------------------------------|-----------|------------------------|------------------------|
| <b>Grand Total</b> | 60,078                      | +12,108                         | 1,144,447 | +25%                   | -10%                   |
| Western Slaughter  | 46,655                      | +10,335                         | 864,636   | +28%                   | -13%                   |
| Eastern Slaughter  | 13,423                      | +1,773                          | 279,811   | +15%                   | -3%