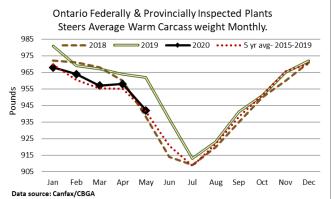

#### AVERAGE CARCASS WEIGHTS - CANADA

|              | Sieers | петјегѕ |
|--------------|--------|---------|
| May 30, 2020 | 890    | 861     |
| May 23, 2020 | 915    | 873     |
| June 1, 2019 | 864    | 791     |