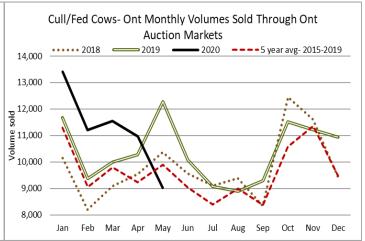

There were 2,272 fed/cull cows sold through auction markets this week up 159 from last week and 427 less than the same week last year. Cows sold from \$67.42-\$96.86 averaging \$81.06 up \$0.90 from last week and \$9.29 above year ago prices. Auction markets reported strong active trading with prices higher to start, but as the week progressed trade was steady to fully steady to last week's higher market.