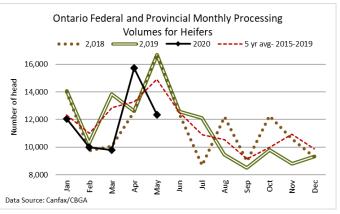

--|-----------------------------|---------------------------------|-----------|------------------------|------------------------|
| <b>Grand Total</b> | 60,078                      | +12,108                         | 1,144,447 | +25%                   | -10%                   |
| Western Slaughter  | 46,655                      | +10,335                         | 864,636   | +28%                   | -13%                   |
| Eastern Slaughter  | 13,423                      | +1,773                          | 279,811   | +15%                   | -3%                    |

#### AVERAGE CARCASS WEIGHTS - CANADA

|              | Sieers | петјегѕ |
|--------------|--------|---------|
| May 30, 2020 | 890    | 861     |
| May 23, 2020 | 915    | 873     |
| June 1, 2019 | 864    | 791     |









### USDA ESTIMATED CATTLE PROCESSING VOLUME

 Week Ending
 Previous Week
 Year Ago

 June 6, 2020
 524,000
 665,000

#### ALBERTA DIRECT TRADE

For the week ending June 4, 2020

 Steers
 Live FOB
 148.00-152.00
 Rail FOB
 223.50-253.50

 Heifers
 Live FOB
 149.75
 Rail FOB
 223.50-253.50

## U.S. TRADE (U.S. funds)

For the week ending June 4, 2020

Choice and Select Steers and Heifers: Live 105.00-118.00

Rail 165.00-187.00

## QUEBEC ELECTRONIC AUCTION MARKET (F.O.B. THE FEEDLOT)

Price Change from Last Week

For the week ending May 28, 2020 237.50-268.50 +5.96

# **U.S. BOXED BEEF CUT-OUT VALUES (U.S. funds)**

 Choice
 Select

 600-900
 600-900

 Current Five Day Average:
 318.28
 296.93



#### **BEEF EXPORTS – CANADA**

|       | <b>United States</b><br>Jan 1- Apr 30/20 | Chang