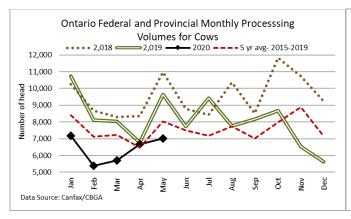

There were 2,272 fed/cull cows sold through auction markets this week up 159 from last week and 427 less than the same week last year. Cows sold from \$67.42-\$96.86 averaging \$81.06 up \$0.90 from last week and \$9.29 above year ago prices. Auction markets reported strong active trading with prices higher to start, but as the week progressed trade was steady to fully steady to last week's higher market.