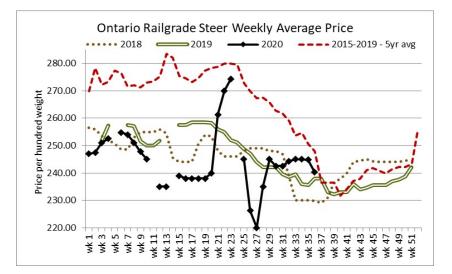

The Ontario railgade market has seen some pressure this week also with prices declining as the week progressed. On Friday last week, there was one packer with no bid, but sales were reported at \$245.00 for spot delivery. On Monday, the market was reported at \$240.00 for steers and \$239.00-\$240.00 for heifers with a couple of spot sales noted at \$245.00. By Wednesday, prices had declined to \$235.00-\$237.00 for steers and \$234.00-\$237.00 for heifers, with delivery the for the weeks of September 21<sup>st</sup> to 28<sup>th</sup>. Prices at the top of the range occurred early in the day with the lower end of the range by mid-day. On average, prices this week are down \$4.25-\$4.50 from last week, but \$2.25 above the same week last year.