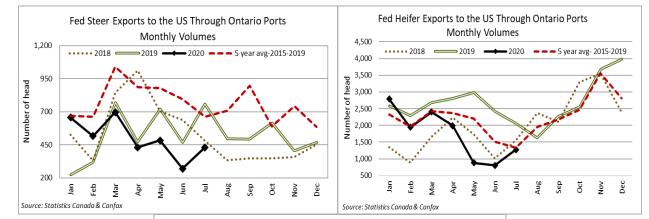

# CATTLE EXPORTS-ONTARIO

|                                                                      | Week ending Aug 15, 2020 | Week ending Aug 8, 2020 | Year to Date<br>2020 |
|----------------------------------------------------------------------|--------------------------|-------------------------|----------------------|
| <b>Total</b> live slaughter cattle exported from Ontario to the U.S. | 1,325                    | 1,472                   | 82,730               |
| Steers & Heifers & Cows                                              | 1,061                    | 1,240                   | 74,039               |
| Bulls                                                                | 264                      | 232                     | 8,691                |