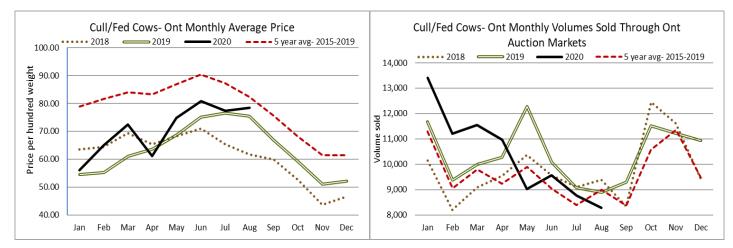

There were 2,039 fed/cull cows sold through auction markets this week which is 18 head lighter than last week and 115 less than last year at this time. Cull cows ranged from \$60.23-\$90.71 averaging \$73.99 down \$1.63 from last week but \$3.16 stronger than year ago prices. Auction markets reported trade as steady to active at strong prices, up \$3.00-\$5.00 in spots with quality considered, to easier with quality considered. By mid-week trade was slightly easier with one market noting prices selective compared to Tuesday's higher market.