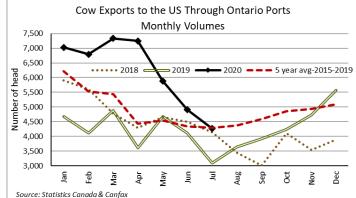

# CATTLE EXPORTS-ONTARIO

|                                                                      | Week ending Aug 15, 2020 | Week ending Aug 8, 2020 | Year to Date<br>2020 |
|----------------------------------------------------------------------|--------------------------|-------------------------|----------------------|
| <b>Total</b> live slaughter cattle exported from Ontario to the U.S. | 1,325                    | 1,472                   | 82,730               |
| Steers & Heifers & Cows                                              | 1,061                    | 1,240                   | 74,039               |
| Bulls                                                                | 264                      | 232                     | 8,691                |