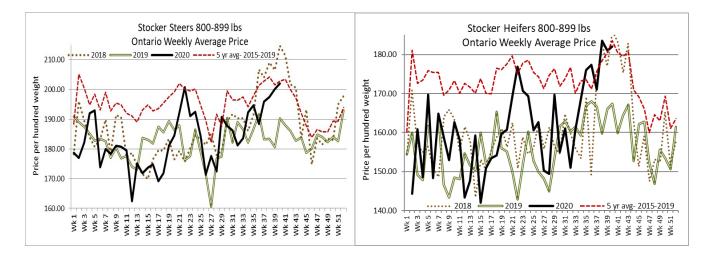

Stocker and feeder cattle volumes this week were up considerably with 8,388 sold through auctions up 4,446 from last week but 752 fewer than the same week last year. Auction markets reported an active trade with prices steady to stronger, with good grass yearlings up \$2.00-\$3.00 cwt. Actual average prices this week saw steers 400-500 lbs up \$3.42 from last week on average, 500-600 lbs up \$4.16, 600-700 lbs down \$4.82, 700-800 lbs up \$0.40, 800-900 lbs up \$1.75, 900-1000 lbs up \$8.17 and steers 1000 lbs plus averaging \$4.53 stronger than last week. Heifers from 300-400 lbs were up \$6.54 on average, 400-500 lbs up \$1.66, 500-600 lbs up \$3.92, 600-700 lbs down \$7.69, 700-800 lbs down \$6.84, 800-900 lbs up \$1.15 and heifers 900 lbs plus averaged \$7.02 above last week's weighted average prices. All categories of cattle are averaging higher than last year.