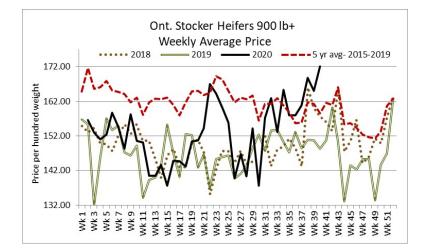

Stocker and feeder cattle volumes this week were up considerably with 8,388 sold through auctions up 4,446 from last week but 752 fewer than the same week last year. Auction markets reported an active trade with prices steady to stronger, with good grass yearlings up \$2.00-\$3.00 cwt. Actual average prices this week saw steers 400-500 lbs up \$3.42 from last week on average, 500-600 lbs up \$4.16, 600-700 lbs down \$4.82, 700-800 lbs up \$0.40, 800-900 lbs up \$1.75, 900-1000 lbs up \$8.17 and steers 1000 lbs plus averaging \$4.53 stronger than last week. Heifers from 300-400 lbs were up \$6.54 on average, 400-500 lbs up \$1.66, 500-600 lbs up \$3.92, 600-700 lbs down \$7.69, 700-800 lbs down \$6.84, 800-900 lbs up \$1.15 and heifers 900 lbs plus averaged \$7.02 above last week's weighted average prices. All categories of cattle are averaging higher than last year.