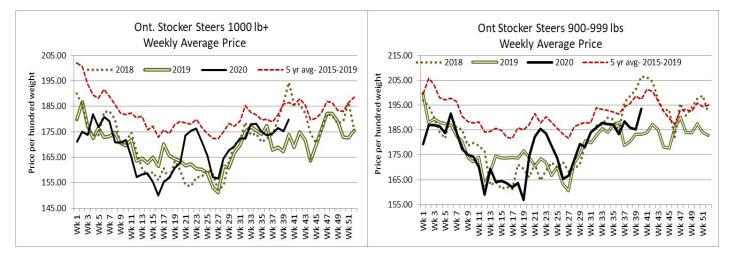

Stocker and feeder cattle volumes this week were up considerably with 8,388 sold through auctions up 4,446 from last week but 752 fewer than the same week last year. Auction markets reported an active trade with prices steady to stronger, with good grass yearlings up \$2.00-\$3.00 cwt. Actual average prices this week saw steers 400-500 lbs up \$3.42 from last week on average, 500-600 lbs up \$4.16, 600-700 lbs down \$4.82, 700-800 lbs up \$0.40, 800-900 lbs up \$1.75, 900-1000 lbs up \$8.17 and steers 1000 lbs plus averaging \$4.53 stronger than last week. Heifers from 300-400 lbs were up \$6.54 on average, 400-500 lbs up \$1.66, 500-600 lbs up \$3.92, 600-700 lbs down \$7.69, 700-800 lbs down \$6.84, 800-900 lbs up \$1.15 and heifers 900 lbs plus averaged \$7.02 above last week's weighted average prices. All categories of cattle are averaging higher than last year.