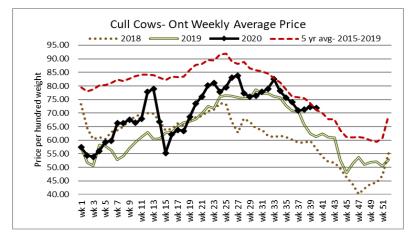

Larger receipts of 2,353 fed/cull cows sold through auction markets this week, up 445 head from last week and 270 more than the same time last year. Cows traded from \$59.25-\$88.48 averaging \$71.89 down \$0.43 from last week but \$10.62 stronger than year ago prices. Auction markets reported trade as mostly steady to fully steady, with a couple of auctions noting prices \$2.00-\$4.00 higher than the previous week's trade. By Thursday the market was barely steady on larger receipts.