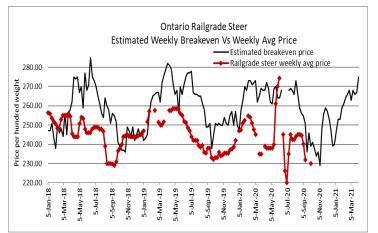

The Ontario railgrade market was extremely quiet again this week with sellers resisting bids of \$230.00 dressed for steers and \$229.00-\$230.00 for heifers for most of the week. By Wednesday a few sales had been reported at \$230.00 dressed for both steers and heifers but trade volumes were light, with delivery the week of October 5<sup>th</sup> along with a few the following week. A couple of sales for spot delivery were noted early this week at \$235.00-\$237.00 dressed.