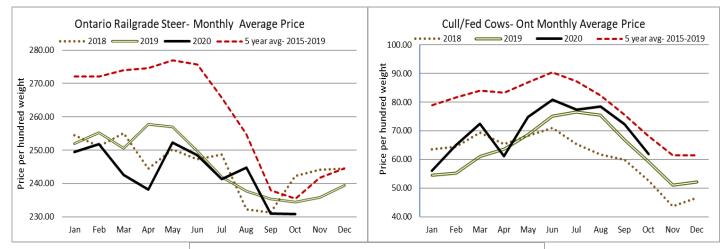

### Comments for the week ending November 5th, 2020

Lighter receipts of fed steers and heifers sold through auction markets this week at 489 head, down 87 from last week and 193 fewer than the same week last year. Fed steers traded from \$129.29-\$138.68 averaging \$134.75 down \$0.85 from last week and \$3.28 stronger than year ago prices. Fed heifers ranged from \$122.53-\$137.34 averaging \$131.75 down \$1.72 from last week but \$4.80 stronger than year ago prices. Auction markets reported trade as steady to \$2.00-\$3.00 cwt lower on a larger offering. By mid-week, fed cattle were trading at easier prices and ended the week holding steady.

The Ontario railgrade market remained at a complete standstill until Wednesday morning when sales were reported at \$228.00 dressed for steers and \$227.00-\$228.00 for heifers, with delivery the weeks of November 16<sup>th</sup> and 23<sup>rd</sup>. A few sales on Thursday were noted at \$228.00 with delivery the week of November 23<sup>rd</sup> with a few the following week. This week's average price is down \$3.25 from two weeks ago with no trade last week to compare too, and \$7.50 below year ago prices on average.

Lighter receipts of fed/cull cows sold through auction markets this week at 2,457 head, down 340 from last week and 325 fewer than the same time last year. Cows sold from \$50.71-\$72.487 averaging \$61.01 up \$1.42 from last week and \$13.00 stronger than the same week last year. Auction markets reported trade as steady to stronger with one market noting sales down \$3.00-\$5.00 cwt from the previous week. By mid week trade was up \$3.00-\$4.00 cwt on the dairy breeds with beef cows holding fully steady. By Thursday, prices were noted as firm.