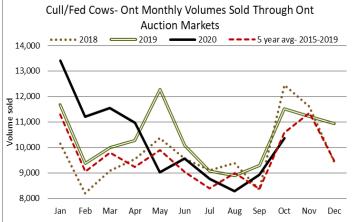

Lighter receipts of fed/cull cows sold through auction markets this week at 2,457 head, down 340 from last week and 325 fewer than the same time last year. Cows sold from \$50.71-\$72.487 averaging \$61.01 up \$1.42 from last week and \$13.00 stronger than the same week last year. Auction markets reported trade as steady to stronger with one market noting sales down \$3.00-\$5.00 cwt from the previous week. By mid week trade was up \$3.00-\$4.00 cwt on the dairy breeds with beef cows holding fully steady. By Thursday, prices were noted as firm.

6,865 stocker and feeder cattle sold through auction markets this week down 3,663 head from last week, with a lot fewer special sales this week. Volumes were also 2,513 lower than the same time last year. Auction markets reported calves as selective at easier prices to start, but as the week progressed, the market was steady on a good demand with active trading. By Thursday, trade was steady with quality considered. Yearlings also started out selling selectively at easier prices but as the week progressed, trade was active with prices steady to stronger on good demand but ended the week barely steady to steady with quality considered. Actual average prices this week saw steers 400-500 lb down \$0.49 on average from last week, 500-600 lbs up \$2.16, 600-700 lbs up \$2.21, 700-800 lbs down \$2.81, 800-900 lbs up \$1.66, 900-1000 lbs up \$1.77 and steers 1000 lbs and over averaged \$0.85 higher than last week. Heifers from 300-400 lbs were down \$2.41, 400-500 lbs up \$2.83, 500-600 lbs down \$0.67, 600-700 lbs up \$1.35, 700-800 lbs down \$8.97, 800-900 lbs down \$4.22 and heifers 900 lbs and over averaged \$0.93 lower than last week's weighted average prices.