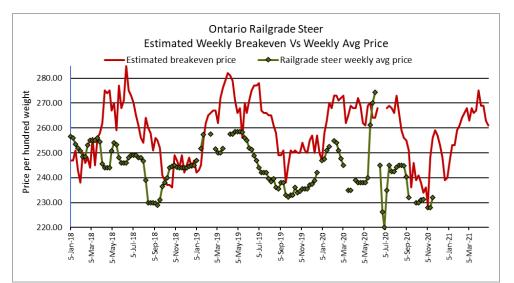

The Ontario railgrade market last Friday saw bids at \$227.00-\$228.00 dressed but no sales were reported. By Monday trade was holding steady at \$228.00 dressed for steers and \$227.00-\$228.00 for heifers but prices improved by Wednesday. Trade on Wednesday was reported at \$232.00 dressed for steers and \$231.00-\$232.00 for heifers with delivery the week of November 30<sup>th</sup>. This week's average price is up \$2.00 from last week but \$5.50 easier than this time last year.