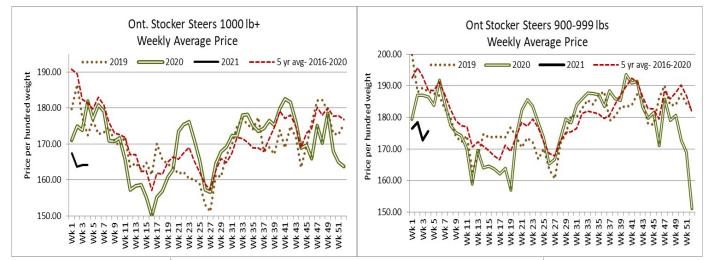

### STOCKERS - Large and Medium Frame

| biocheno Eurge unu i                             |                                 |                                                                                   |                                                |                                                |                                                |
|--------------------------------------------------|---------------------------------|-----------------------------------------------------------------------------------|------------------------------------------------|------------------------------------------------|------------------------------------------------|
| STEERS                                           | Volume                          | Price Range                                                                       | Average                                        | Тор                                            | Last Week Avg                                  |
| 1000+                                            | 724                             | 153.80-175.71                                                                     | 164.19                                         | 182.50                                         | 164.04                                         |
| 900-999                                          | 257                             | 167.54-182.53                                                                     | 175.62                                         | 187.50                                         | 172.73                                         |
| 800-899                                          | 224                             | 162.12-185.78                                                                     | 177.35                                         | 192.00                                         | 180.82                                         |
| 700-799                                          | 403                             | 170.86-203.50                                                                     | 191.23                                         | 218.50                                         | 192.38                                         |
| 600-699                                          | 383                             | 179.08-219.19                                                                     | 200.85                                         | 231.00                                         | 201.12                                         |
| 500-599                                          | 366                             | 183.01-238.45                                                                     | 215.27                                         | 263.00                                         | 211.48                                         |
| 400-499                                          | 118                             | 211.02-251.50                                                                     | 231.71                                         | 271.00                                         | 221.31                                         |
| -399                                             | 37                              | 193.15-236.53                                                                     | 215.44                                         | 285.00                                         | 222.49                                         |
|                                                  |                                 |                                                                                   |                                                |                                                |                                                |
| HEIFERS                                          | Volume                          | Price Range                                                                       | Average                                        | Тор                                            | Last Week Avg                                  |
| HEIFERS<br>+900                                  | Volume<br>244                   | <b>Price Range</b><br>124.95-147.87                                               | <b>Average</b><br>138.10                       | <b>Top</b><br>170.00                           | Last Week Avg<br>141.64                        |
|                                                  |                                 | -                                                                                 | -                                              | -                                              | -                                              |
| +900                                             | 244                             | 124.95-147.87                                                                     | 138.10                                         | 170.00                                         | 141.64                                         |
| +900<br>800-899                                  | 244<br>127                      | 124.95-147.87<br>127.19-159.23                                                    | 138.10<br>145.79                               | 170.00<br>178.00                               | 141.64<br>107.75                               |
| +900<br>800-899<br>700-799                       | 244<br>127<br>198               | 124.95-147.87<br>127.19-159.23<br>141.85-170.42                                   | 138.10<br>145.79<br>158.57                     | 170.00<br>178.00<br>182.49                     | 141.64<br>107.75<br>140.08                     |
| +900<br>800-899<br>700-799<br>600-699            | 244<br>127<br>198<br>323        | 124.95-147.87<br>127.19-159.23<br>141.85-170.42<br>144.25-180.92                  | 138.10<br>145.79<br>158.57<br>167.53           | 170.00<br>178.00<br>182.49<br>217.50           | 141.64<br>107.75<br>140.08<br>165.65           |
| +900<br>800-899<br>700-799<br>600-699<br>500-599 | 244<br>127<br>198<br>323<br>333 | 124.95-147.87<br>127.19-159.23<br>141.85-170.42<br>144.25-180.92<br>156.98-195.79 | 138.10<br>145.79<br>158.57<br>167.53<br>176.30 | 170.00<br>178.00<br>182.49<br>217.50<br>215.00 | 141.64<br>107.75<br>140.08<br>165.65<br>169.59 |

There were 3,911 stocker and feeder cattle sold through auction markets this week, up 414 from last week but 399 fewer than the same week last year. Auction markets reported active trade with prices \$5.00-\$10.00 cwt higher on the calves, while the yearlings held steady to start the week. The remainder of the week saw auctions reporting prices as steady to fully steady on a good active trade, with quality considered. Actual average prices this week saw steers 400-500 lbs up \$10.40 from the week before, 500-600 lbs up \$3.79, 600-700 lbs down \$0.27, 700-800 lbs down \$1.15, 800-900 lbs down \$3.47, 900-1000 lbs up \$2.89 and steers 1000 lbs and over averaged \$0.15 stronger than last week. Heifers from 300-400 lbs were up \$19.50, 400-500 lbs up \$7.95, 500-600 lbs up \$6.71, 600-700 lbs up \$1.88, 700-800 lbs up \$18.49, 800-900 lbs up \$38.04 and heifers 900 lbs and over averaged \$3.54 easier than last week's weighted average prices.