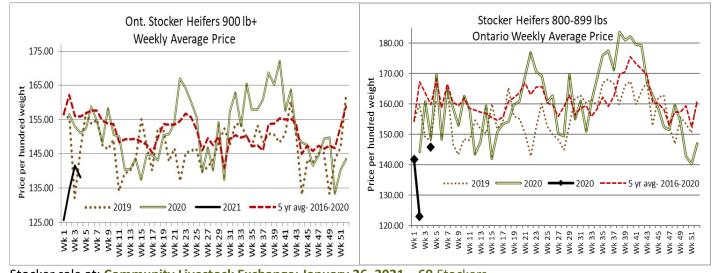

### STOCKERS - Large and Medium Frame

| biocheno Eurge unu i                             |                                 |                                                                                   |                                                |                                                |                                                |
|--------------------------------------------------|---------------------------------|-----------------------------------------------------------------------------------|------------------------------------------------|------------------------------------------------|------------------------------------------------|
| STEERS                                           | Volume                          | Price Range                                                                       | Average                                        | Тор                                            | Last Week Avg                                  |
| 1000+                                            | 724                             | 153.80-175.71                                                                     | 164.19                                         | 182.50                                         | 164.04                                         |
| 900-999                                          | 257                             | 167.54-182.53                                                                     | 175.62                                         | 187.50                                         | 172.73                                         |
| 800-899                                          | 224                             | 162.12-185.78                                                                     | 177.35                                         | 192.00                                         | 180.82                                         |
| 700-799                                          | 403                             | 170.86-203.50                                                                     | 191.23                                         | 218.50                                         | 192.38                                         |
| 600-699                                          | 383                             | 179.08-219.19                                                                     | 200.85                                         | 231.00                                         | 201.12                                         |
| 500-599                                          | 366                             | 183.01-238.45                                                                     | 215.27                                         | 263.00                                         | 211.48                                         |
| 400-499                                          | 118                             | 211.02-251.50                                                                     | 231.71                                         | 271.00                                         | 221.31                                         |
| -399                                             | 37                              | 193.15-236.53                                                                     | 215.44                                         | 285.00                                         | 222.49                                         |
|                                                  |                                 |                                                                                   |                                                |                                                |                                                |
| HEIFERS                                          | Volume                          | Price Range                                                                       | Average                                        | Тор                                            | Last Week Avg                                  |
| HEIFERS<br>+900                                  | Volume<br>244                   | <b>Price Range</b><br>124.95-147.87                                               | <b>Average</b><br>138.10                       | <b>Top</b><br>170.00                           | Last Week Avg<br>141.64                        |
|                                                  |                                 | -                                                                                 | -                                              | -                                              | -                                              |
| +900                                             | 244                             | 124.95-147.87                                                                     | 138.10                                         | 170.00                                         | 141.64                                         |
| +900<br>800-899                                  | 244<br>127                      | 124.95-147.87<br>127.19-159.23                                                    | 138.10<br>145.79                               | 170.00<br>178.00                               | 141.64<br>107.75                               |
| +900<br>800-899<br>700-799                       | 244<br>127<br>198               | 124.95-147.87<br>127.19-159.23<br>141.85-170.42                                   | 138.10<br>145.79<br>158.57                     | 170.00<br>178.00<br>182.49                     | 141.64<br>107.75<br>140.08                     |
| +900<br>800-899<br>700-799<br>600-699            | 244<br>127<br>198<br>323        | 124.95-147.87<br>127.19-159.23<br>141.85-170.42<br>144.25-180.92                  | 138.10<br>145.79<br>158.57<br>167.53           | 170.00<br>178.00<br>182.49<br>217.50           | 141.64<br>107.75<br>140.08<br>165.65           |
| +900<br>800-899<br>700-799<br>600-699<br>500-599 | 244<br>127<br>198<br>323<br>333 | 124.95-147.87<br>127.19-159.23<br>141.85-170.42<br>144.25-180.92<br>156.98-195.79 | 138.10<br>145.79<br>158.57<br>167.53<br>176.30 | 170.00<br>178.00<br>182.49<br>217.50<br>215.00 | 141.64<br>107.75<br>140.08<br>165.65<br>169.59 |

There were 3,911 stocker and feeder cattle sold through auction markets this week, up 414 from last week but 399 fewer than the same week last year. Auction markets reported active trade with prices \$5.00-\$10.00 cwt higher on the calves, while the yearlings held steady to start the week. The remainder of the week saw auctions reporting prices as steady to fully steady on a good active trade, with quality considered. Actual average prices this week saw steers 400-500 lbs up \$10.40 from the week before, 500-600 lbs up \$3.79, 600-700 lbs down \$0.27, 700-800 lbs down \$1.15, 800-900 lbs down \$3.47, 900-1000 lbs up \$2.89 and steers 1000 lbs and over averaged \$0.15 stronger than last week. Heifers from 300-400 lbs were up \$19.50, 400-500 lbs up \$7.95, 500-600 lbs up \$6.71, 600-700 lbs up \$1.88, 700-800 lbs up \$18.49, 800-900 lbs up \$38.04 and heifers 900 lbs and over averaged \$3.54 easier than last week's weighted average prices.