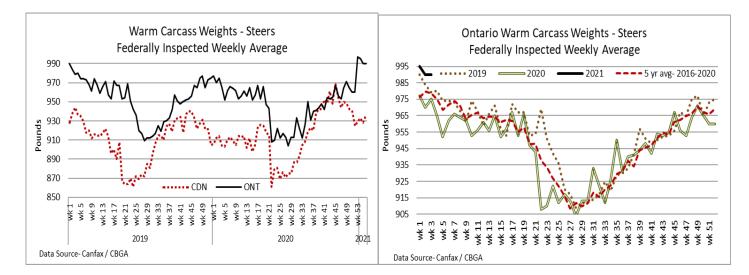

#### AVERAGE CARCASS WEIGHTS - CANADA

|              | Steers | Heifers |
|--------------|--------|---------|
| Jan 23, 2021 | 936    | 853     |
| Jan 16, 2021 | 928    | 865     |
| Jan 18, 2020 | 914    | 833     |