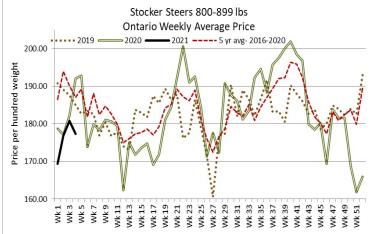

### STOCKERS - Large and Medium Frame

| biocheno Eurge unu i                             |                                 |                                                                                   |                                                |                                                |                                                |
|--------------------------------------------------|---------------------------------|-----------------------------------------------------------------------------------|------------------------------------------------|------------------------------------------------|------------------------------------------------|
| STEERS                                           | Volume                          | Price Range                                                                       | Average                                        | Тор                                            | Last Week Avg                                  |
| 1000+                                            | 724                             | 153.80-175.71                                                                     | 164.19                                         | 182.50                                         | 164.04                                         |
| 900-999                                          | 257                             | 167.54-182.53                                                                     | 175.62                                         | 187.50                                         | 172.73                                         |
| 800-899                                          | 224                             | 162.12-185.78                                                                     | 177.35                                         | 192.00                                         | 180.82                                         |
| 700-799                                          | 403                             | 170.86-203.50                                                                     | 191.23                                         | 218.50                                         | 192.38                                         |
| 600-699                                          | 383                             | 179.08-219.19                                                                     | 200.85                                         | 231.00                                         | 201.12                                         |
| 500-599                                          | 366                             | 183.01-238.45                                                                     | 215.27                                         | 263.00                                         | 211.48                                         |
| 400-499                                          | 118                             | 211.02-251.50                                                                     | 231.71                                         | 271.00                                         | 221.31                                         |
| -399                                             | 37                              | 193.15-236.53                                                                     | 215.44                                         | 285.00                                         | 222.49                                         |
|                                                  |                                 |                                                                                   |                                                |                                                |                                                |
| HEIFERS                                          | Volume                          | Price Range                                                                       | Average                                        | Тор                                            | Last Week Avg                                  |
| HEIFERS<br>+900                                  | Volume<br>244                   | <b>Price Range</b><br>124.95-147.87                                               | <b>Average</b><br>138.10                       | <b>Top</b><br>170.00                           | Last Week Avg<br>141.64                        |
|                                                  |                                 | -                                                                                 | -                                              | -                                              | -                                              |
| +900                                             | 244                             | 124.95-147.87                                                                     | 138.10                                         | 170.00                                         | 141.64                                         |
| +900<br>800-899                                  | 244<br>127                      | 124.95-147.87<br>127.19-159.23                                                    | 138.10<br>145.79                               | 170.00<br>178.00                               | 141.64<br>107.75                               |
| +900<br>800-899<br>700-799                       | 244<br>127<br>198               | 124.95-147.87<br>127.19-159.23<br>141.85-170.42                                   | 138.10<br>145.79<br>158.57                     | 170.00<br>178.00<br>182.49                     | 141.64<br>107.75<br>140.08                     |
| +900<br>800-899<br>700-799<br>600-699            | 244<br>127<br>198<br>323        | 124.95-147.87<br>127.19-159.23<br>141.85-170.42<br>144.25-180.92                  | 138.10<br>145.79<br>158.57<br>167.53           | 170.00<br>178.00<br>182.49<br>217.50           | 141.64<br>107.75<br>140.08<br>165.65           |
| +900<br>800-899<br>700-799<br>600-699<br>500-599 | 244<br>127<br>198<br>323<br>333 | 124.95-147.87<br>127.19-159.23<br>141.85-170.42<br>144.25-180.92<br>156.98-195.79 | 138.10<br>145.79<br>158.57<br>167.53<br>176.30 | 170.00<br>178.00<br>182.49<br>217.50<br>215.00 | 141.64<br>107.75<br>140.08<br>165.65<br>169.59 |

There were 3,911 stocker and feeder cattle sold through auction markets this week, up 414 from last week but 399 fewer than the same week last year. Auction markets reported active trade with prices \$5.00-\$10.00 cwt higher on the calves, while the yearlings held steady to start the week. The remainder of the week saw auctions reporting prices as steady to fully steady on a good active trade, with quality considered. Actual average prices this week saw steers 400-500 lbs up \$10.40 from the week before, 500-600 lbs up \$3.79, 600-700 lbs down \$0.27, 700-800 lbs down \$1.15, 800-900 lbs down \$3.47, 900-1000 lbs up \$2.89 and steers 1000 lbs and over averaged \$0.15 stronger than last week. Heifers from 300-400 lbs were up \$19.50, 400-500 lbs up \$7.95, 500-600 lbs up \$6.71, 600-700 lbs up \$1.88, 700-800 lbs up \$18.49, 800-900 lbs up \$38.04 and heifers 900 lbs and over averaged \$3.54 easier than last week's weighted average prices.