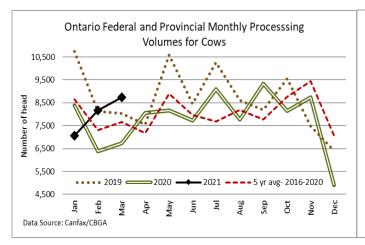

There were 2,413 cull/fed cows sold through auction markets this week up 378 head from last week but 655 fewer that the same week last year. Cows sold from \$61.83-\$87.18 averaging \$73.68 down \$0.32 from last week but \$18.42 higher than year ago prices. Auction markets reported trade as steady to stronger.