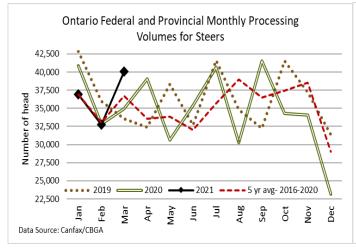

## FEDERALLY INSPECTED CANADIAN PROCESSING- Good Friday included this week

|                    | Week Ending<br>April 10, 2021 | # of hd change from<br>week ago | YTD     | % Change<br>(Week Ago) | % Change<br>(Year Ago) |
|--------------------|-------------------------------|---------------------------------|---------|------------------------|------------------------|
| <b>Grand Total</b> | 64,598                        | +17,835                         | 853,471 | +38%                   | +3%                    |
| Western Slaughter  | 50,890                        | +15,292                         | 665,057 | +43%                   | +2%                    |
| Eastern Slaughter  | 13,708                        | +2,543                          | 188,414 | +23%                   | +7%                    |