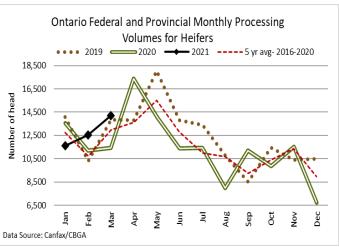

## FEDERALLY INSPECTED CANADIAN PROCESSING- Good Friday included this week

|                    | Week Ending<br>April 10, 2021 | # of hd change from<br>week ago | YTD     | % Change<br>(Week Ago) | % Change<br>(Year Ago) |
|--------------------|-------------------------------|---------------------------------|---------|------------------------|------------------------|
| <b>Grand Total</b> | 64,598                        | +17,835                         | 853,471 | +38%                   | +3%                    |
| Western Slaughter  | 50,890                        | +15,292                         | 665,057 | +43%                   | +2%                    |
| Eastern Slaughter  | 13,708                        | +2,543                          | 188,414 | +23%                   | +7%                    |