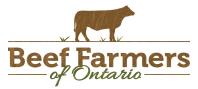

### **STOCKERS - Large and Medium Frame**

| STEERS  | Volume | Price Range   | Average | Top    | Last Week Avg |
|---------|--------|---------------|---------|--------|---------------|
| 1000+   | 651    | 157.26-176.96 | 165.55  | 182.00 | 165.57        |
| 900-999 | 583    | 166.85-184.09 | 174.85  | 190.00 | 175.39        |
| 800-899 | 533    | 177.09-201.79 | 190.03  | 222.00 | 183.94        |
| 700-799 | 943    | 189.63-216.82 | 207.01  | 226.00 | 195.36        |
| 600-699 | 785    | 198.65-235.78 | 220.29  | 261.00 | 209.95        |
| 500-599 | 456    | 203.20-249.71 | 232.46  | 268.00 | 227.99        |
| 400-499 | 166    | 223.76-262.76 | 247.72  | 289.50 | 226.92        |
| -399    | 49     | 166.64-245.42 | 214.62  | 265.00 | 220.72        |

Much larger receipts of stocker and feeder cattle this week met a strong demand. 7,083 head sold through auction markets, up 4,157 from last week and 3,744 more than the same time last year. Auction markets reported calves as steady to very strong, while grass types were active at higher prices and at a premium. Yearlings/heavier cattle were noted as active with prices steady to sharply higher. Actual average prices this

week saw steers 400-500 lbs up \$20.80 from last week on average, 500-600 lbs up \$4.47, 600-700 lbs up \$10.34, 700-800 lbs up \$11.65, 800-900 lbs up 6.09, 900-1000 lbs down \$0.54 and steers 1000 lbs plus averaged \$0.02 easier than last week's weighted average prices. Heifers 400-500 lbs were up \$3.92 from last week on average, 500-600 lbs up \$6.26, 600-700 lbs up \$11.25, 700-800 lbs up \$4.84, 800-900 lbs up \$1.04 and heifers 900 lbs and over averaged \$7.55 higher than last week's weighted average prices. All weights and classes this week are selling stronger than year ago prices.