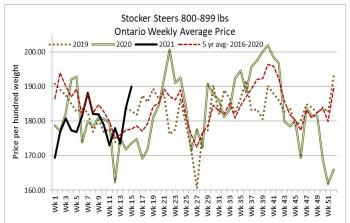

| HEIFERS | Volume | Price Range   | Average | Тор    | Last Week Avg |
|---------|--------|---------------|---------|--------|---------------|
| +900    | 398    | 141.10-163.46 | 153.66  | 175.00 | 146.11        |
| 800-899 | 441    | 150.02-171.47 | 163.52  | 183.25 | 162.48        |
| 700-799 | 577    | 160.70-184.82 | 172.32  | 197.00 | 167.48        |
| 600-699 | 737    | 168.20-201.55 | 187.96  | 218.00 | 176.71        |
| 500-599 | 440    | 169.13-218.63 | 192.95  | 246.00 | 186.69        |
| 400-499 | 246    | 174.36-221.81 | 200.97  | 264.00 | 197.05        |
| 300-399 | 69     | 141.67-228.88 | 198.20  | 295.00 | 207.25        |
| -299    | 9      | 150.00-182.22 | 171.39  | 225.00 | N/T           |

Much larger receipts of stocker and feeder cattle this week met a strong demand. 7,083 head sold through auction markets, up 4,157 from last week and 3,744 more than the same time last year. Auction markets reported calves as steady to very strong, while grass types were active at higher prices and at a premium. Yearlings/heavier cattle were noted as active with prices steady to sharply higher. Actual average prices this

week saw steers 400-500 lbs up \$20.80 from last week on average, 500-600 lbs up \$4.47, 600-700 lbs up \$10.34, 700-800 lbs up \$11.65, 800-900 lbs up 6.09, 900-1000 lbs down \$0.54 and steers 1000 lbs plus averaged \$0.02 easier than last week's weighted average prices. Heifers 400-500 lbs were up \$3.92 from last week on average, 500-600 lbs up \$6.26, 600-700 lbs up \$11.25, 700-800 lbs up \$4.84, 800-900 lbs up \$1.04 and heifers 900 lbs and over averaged \$7.55 higher than last week's weighted average prices. All weights and classes this week are selling stronger than year ago prices.