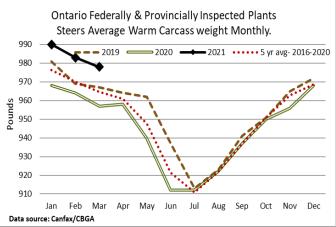

### **AVERAGE CARCASS WEIGHTS – CANADA**

|                | Steers | Heifers |
|----------------|--------|---------|
| April 10, 2021 | 918    | 861     |
| April 3, 2021  | 948    | 856     |
| April 4, 2020  | 912    | 844     |