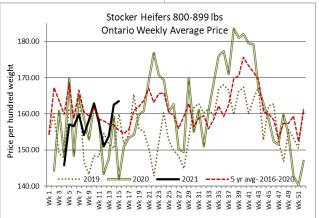

### **STOCKERS - Large and Medium Frame**

| STEERS  | Volume | Price Range   | Average | Top    | Last Week Avg |
|---------|--------|---------------|---------|--------|---------------|
| 1000+   | 651    | 157.26-176.96 | 165.55  | 182.00 | 165.57        |
| 900-999 | 583    | 166.85-184.09 | 174.85  | 190.00 | 175.39        |
| 800-899 | 533    | 177.09-201.79 | 190.03  | 222.00 | 183.94        |
| 700-799 | 943    | 189.63-216.82 | 207.01  | 226.00 | 195.36        |
| 600-699 | 785    | 198.65-235.78 | 220.29  | 261.00 | 209.95        |
| 500-599 | 456    | 203.20-249.71 | 232.46  | 268.00 | 227.99        |
| 400-499 | 166    | 223.76-262.76 | 247.72  | 289.50 | 226.92        |
| -399    | 49     | 166.64-245.42 | 214.62  | 265.00 | 220.72        |

Much larger receipts of stocker and feeder cattle this week met a strong demand. 7,083 head sold through auction markets, up 4,157 from last week and 3,744 more than the same time last year. Auction markets reported calves as steady to very strong, while grass types were active at higher prices and at a premium. Yearlings/heavier cattle were noted as active with prices steady to sharply higher. Actual average prices this

week saw steers 400-500 lbs up \$20.80 from last week on average, 500-600 lbs up \$4.47, 600-700 lbs up \$10.34, 700-800 lbs up \$11.65, 800-900 lbs up 6.09, 900-1000 lbs down \$0.54 and steers 1000 lbs plus averaged \$0.02 easier than last week's weighted average prices. Heifers 400-500 lbs were up \$3.92 from last week on average, 500-600 lbs up \$6.26, 600-700 lbs up \$11.25, 700-800 lbs up \$4.84, 800-900 lbs up \$1.04 and heifers 900 lbs and over averaged \$7.55 higher than last week's weighted average prices. All weights and classes this week are selling stronger than year ago prices.