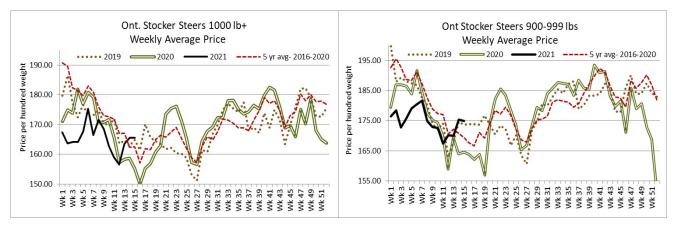

### **STOCKERS - Large and Medium Frame**

| STEERS  | Volume | Price Range   | Average | Top    | Last Week Avg |
|---------|--------|---------------|---------|--------|---------------|
| 1000+   | 651    | 157.26-176.96 | 165.55  | 182.00 | 165.57        |
| 900-999 | 583    | 166.85-184.09 | 174.85  | 190.00 | 175.39        |
| 800-899 | 533    | 177.09-201.79 | 190.03  | 222.00 | 183.94        |
| 700-799 | 943    | 189.63-216.82 | 207.01  | 226.00 | 195.36        |
| 600-699 | 785    | 198.65-235.78 | 220.29  | 261.00 | 209.95        |
| 500-599 | 456    | 203.20-249.71 | 232.46  | 268.00 | 227.99        |
| 400-499 | 166    | 223.76-262.76 | 247.72  | 289.50 | 226.92        |
| -399    | 49     | 166.64-245.42 | 214.62  | 265.00 | 220.72        |

Much larger receipts of stocker and feeder cattle this week met a strong demand. 7,083 head sold through auction markets, up 4,157 from last week and 3,744 more than the same time last year. Auction markets reported calves as steady to very strong, while grass types were active at higher prices and at a premium. Yearlings/heavier cattle were noted as active with prices steady to sharply higher. Actual average prices this

week saw steers 400-500 lbs up \$20.80 from last week on average, 500-600 lbs up \$4.47, 600-700 lbs up \$10.34, 700-800 lbs up \$11.65, 800-900 lbs up 6.09, 900-1000 lbs down \$0.54 and steers 1000 lbs plus averaged \$0.02 easier than last week's weighted average prices. Heifers 400-500 lbs were up \$3.92 from last week on average, 500-600 lbs up \$6.26, 600-700 lbs up \$11.25, 700-800 lbs up \$4.84, 800-900 lbs up \$1.04 and heifers 900 lbs and over averaged \$7.55 higher than last week's weighted average prices. All weights and classes this week are selling stronger than year ago prices.