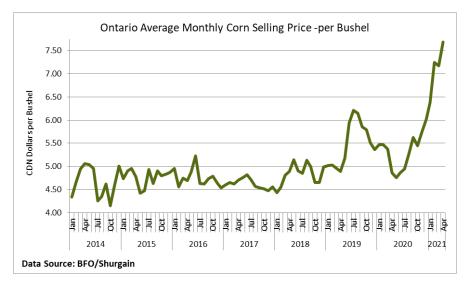

| Top 159.00 142.50 210.00 228.00 220.00 215.00 210.00  6, 2021- 744  Top 159.00 164.50 184.50 200.00 245.00 259.00 276.00 272.50  May 6, 2021- Top | Heifers<br>900+<br>800-899<br>700-799<br>600-699<br>500-599<br>400-499<br>700-799<br>600-699<br>500-599<br>400-499<br>300-399            | Price Range 107.50-129.00 102.50-135.00 115.00-151.00 117.50-190.00 120.00-200.00 135.00-223.00  Price Range 146.00-149.00 126.00-151.00 130.00-170.00 158.00-193.50 157.50-212.00 164.00-223.00 150.00-202.50  Price Range 140.00-170.00 | 120.80<br>119.29<br>131.43<br>158.41<br>160.00<br>182.83<br>Average<br>146.27<br>137.43<br>153.66<br>176.47<br>184.10<br>193.08<br>177.87 | 129.00<br>152.00<br>151.00<br>190.00<br>200.00<br>223.00<br><b>Top</b><br>149.00<br>175.00<br>205.00<br>240.00<br>215.00           |



### **ONTARIO STOCKER & FEEDER TRADE SPECIAL SPRING SALES**

Stocker sale at Keady Livestock Market: April 30, 2021 – 1,180 Stockers

| Steers  | Price Range   | Average | Тор    | Heifers | Price Range   | Average | Top    |
|---------|---------------|---------|--------|---------|---------------|---------|--------|
| 900-999 | 178.00-187.50 | 182.53  | 187.50 | 800-899 | 177.00-194.00 | 185.46  | 194.00 |
| 800-899 | 190.00-209.75 | 202.54  | 209.75 | 700-799 | 190.00-200.00 | 195.37  | 200.00 |
| 700-799 | 219.00-239.25 | 227.37  | 239.25 | 600-699 | 199.00-221.00 | 207.12  | 221.00 |
| 600-699 | 229.00-252.00 | 239.74  | 252.00 | 500-599 | 208.00-212.00 | 211.20  | 216.00 |
| 500-599 | 247.00-257.50 | 249.88  | 260.00 | 400-499 | 205.00-217.00 | 208.86  | 227.00 |

Northern Select Sto