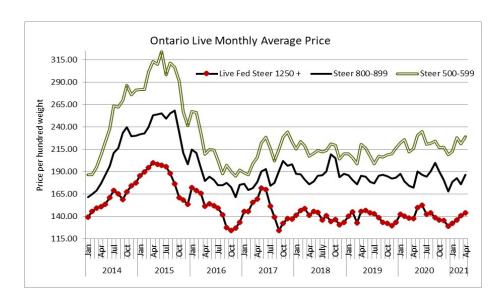

0 lbs | 145.25-154.00 | 150.84  | 173.00 |
| Cows                                       | 66.00-84.00   | 75.59   | 104.00 |
| Veal over 600 lbs                          | 99.00-115.00  | 107.13  | 121.00 |

# At Aylmer Stockyards Inc.: May 5, 2021 – 58 veal, 182 Cows, 59 fed cattle, 4 bulls, 17 stockers

|                                             | Price Range  | Average | Top    |
|---------------------------------------------|--------------|---------|--------|
| Large & Medium Frame Fed Heifers 1000 lbs + | 95.99-141.50 | 125.09  | 141.50 |
| Fed Heifers, Dairy & Dairy Cross 1000 lbs + | 75.00-114.50 | 97.59   | 114.50 |
| Cows                                        | 55.00-100.00 | 77.60   | 113.99 |
| Veal over 600 lbs                           | 79.00-123.99 | 104.60  | 123.99 |



### **ONTARIO STOCKER & FEEDER TRADE**

Stocker sale at Brussels Livestock: April 30, 2021 – 1,839 Stockers

| Steers  | Price Range   | Average | Тор    | Heifers | Price Range   | Average | Top    |
|---------|---------------|---------|--------|---------|---------------|---------|--------|
| 1000+   | 154.50-169.00 | 163.09  | 169.00 | 900+    | 137.00-158.25 | 149.20  | 160.25 |
| 900-999 | 162.50-177.75 | 169.61  | 180.00 | 800-899 | 147.50-172.25 | 161.33  | 172.25 |
| 800-899 | 169.50-187.25 | 179.88  | 195.00 | 700-799 | 139.00-175.25 | 165.03  | 175.25 |
| 700-799 | 177.50-205.00 | 192.45  | 205.00 | 600-699 | 165.00-202.00 | 181.03  | 202.00 |
| 600-699 | 145.00-232.00 | 207.38  | 232.00 | 500-599 | 141.00-204.00 | 185.48  | 204.00 |
| 500-599 | 205.00-253.00 | 233.56  | 253.00