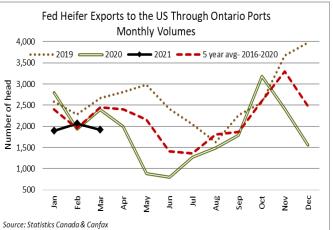

0-600 | 205.50-213.00 | 600-700    | 175.00-208.50 |
| 600-700 | 212.50-248.00 |         |               | 500-600    | 206.50-219.00 |
| 500-600 | 229.00-246.50 |         |               | 400-500    | 192.00-208.00 |
| 300-500 | 202.00-220.00 |         |               |            |               |

Top quality grass cattle, sold at prices on par with current market trends.

#### **CATTLE EXPORTS-ONTARIO**

Week ending Apr 17, 2021 Week ending Apr 10, 2021 Year to Date 2021

| Total live slaughter cattle       | 2,802 | 1,721 | 45,034 |
|-----------------------------------|-------|-------|--------|
| exported from Ontario to the U.S. |       |       |        |
| Steers & Heifers & Cows           | 2,742 | 1,653 | 43,056 |
| Bulls                             | 60    | 68    | 1,978  |







### QUEBEC ELECTRONIC AUCTION MARKET (F.O.B. THE FEEDLOT)

For the week ending May 6, 2021 Price Change from Last Week +0.36

### ALBERTA DIRECT TRADE

Alberta's direct trade:

 Steers
 Live FOB
 N/T
 Rail FOB
 262.00-273.50

 Heifers
 Live FOB
 N/T
 Rail FOB
 262.00-273.50

U.S. TRADE (U.S. funds)

The U.S. cash cattle trade:

Choice and Select Steers and Heifers: Live 117.50-120.00 Rail 187.00-192.00

### FEDERALLY INSPECTED CANADIAN PROCESSING

|                    | Week Ending<br>April 24, 2021 | # of hd change from<br>week ago | YTD       | % Change<br>(Week Ago) | % Change<br>(Year Ago) |
|--------------------|-------------------------------|---------------------------------|-----------|------------------------|------------------------|
| <b>Grand Total</b> | 63,953