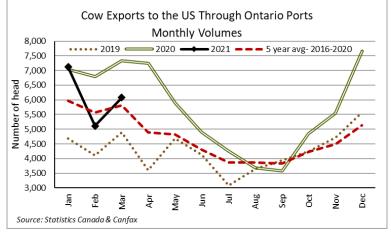

600 | 205.50-213.00 | 600-700    | 175.00-208.50 |
| 600-700 | 212.50-248.00 |         |               | 500-600    | 206.50-219.00 |
| 500-600 | 229.00-246.50 |         |               | 400-500    | 192.00-208.00 |
| 300-500 | 202.00-220.00 |         |               |            |               |

Top quality grass cattle, sold at prices on par with current market trends.

#### **CATTLE EXPORTS-ONTARIO**

Week ending Apr 17, 2021 Week ending Apr 10, 2021 Year to Date 2021

| Total live slaughter cattle       | 2,802 | 1,721 | 45,034 |
|-----------------------------------|-------|-------|--------|
| exported from Ontario to the U.S. |       |       |        |
| Steers & Heifers & Cows           | 2,742 | 1,653 | 43,056 |
| Bulls                             | 60    | 68    | 1,978  |







### QUEBEC ELECTRONIC AUCTION MARKET (F.O.B. THE FEEDLOT)

For the week ending May 6, 2021 Price Change from Last Week +0.36

### ALBERTA DIRECT TRADE

Alberta's direct trade:

 Steers
 Live FOB
 N/T
 Rail FOB
 262.00-273.50

 Heifers
 Live FOB
 N/T
 Rail FOB
 262.00-273.50

U.S. TRADE (U.S. funds)

The U.S. cash cattle trade:

Choice and Select Steers and Heifers: Live 117.50-120.00 Rail 187.00-192.00

### FEDERALLY INSPECTED CANADIAN PROCESSING

|                    | Week Ending<br>April 24, 2021 | # of hd change from<br>week ago | YTD       | % Change<br>(Week Ago) | % Change<br>(Year Ago) |
|--------------------|-------------------------------|---------------------------------|-----------|------------------------|------------------------|
| <b>Grand Total</b> | 63,953