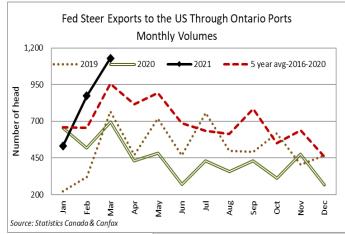

500-600 | 205.50-213.00 | 600-700    | 175.00-208.50 |
| 600-700 | 212.50-248.00 |         |               | 500-600    | 206.50-219.00 |
| 500-600 | 229.00-246.50 |         |               | 400-500    | 192.00-208.00 |
| 300-500 | 202.00-220.00 |         |               |            |               |

Top quality grass cattle, sold at prices on par with current market trends.

#### **CATTLE EXPORTS-ONTARIO**

Week ending Apr 17, 2021 Week ending Apr 10, 2021 Year to Date 2021

| Total live slaughter cattle       | 2,802 | 1,721 | 45,034 |
|-----------------------------------|-------|-------|--------|
| exported from Ontario to the U.S. |       |       |        |
| Steers & Heifers & Cows           | 2,742 | 1,653 | 43,056 |
| Bulls                             | 60    | 68    | 1,978  |







### QUEBEC ELECTRONIC AUCTION MARKET (F.O.B. THE FEEDLOT)

For the week ending May 6, 2021 Price Change from Last Week +0.36

### ALBERTA DIRECT TRADE

Alberta's direct trade:

 Steers
 Live FOB
 N/T
 Rail FOB
 262.00-273.50

 Heifers
 Live FOB
 N/T
 Rail FOB
 262.00-273.50

U.S. TRADE (U.S. funds)

The U.S. cash cattle trade:

Choice and Select Steers and Heifers: Live 117.50-120.00 Rail 187.00-192.00

### FEDERALLY INSPECTED CANADIAN PROCESSING

|                    | Week Ending<br>April 24, 2021 | # of hd change from<br>week ago | YTD       | % Change<br>(Week Ago) | % Change<br>(Year Ago) |
|--------------------|-------------------------------|---------------------------------|-----------|------------------------|------------------------|
| <b>Grand Total</b> | 63,953