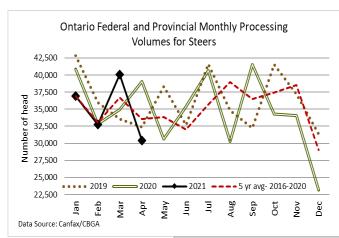

## FEDERALLY INSPECTED CANADIAN PROCESSING

|                    | Week Ending<br>May 8, 2021 | # of hd change from<br>week ago | YTD       | % Change<br>(Week Ago) | % Change<br>(Year Ago) |
|--------------------|----------------------------|---------------------------------|-----------|------------------------|------------------------|
| <b>Grand Total</b> | 60,329                     | -3,624                          | 1,104,208 | -6%                    | +16%                   |
| Western Slaughter  | 46,836                     | -3,516                          | 860,622   | -7%                    | +19%                   |
| Eastern Slaughter  | 13.493                     | -108                            | 243.586   | -1%                    | +7%                    |