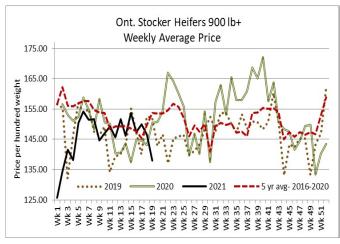

| HEIFERS | Volume | Price Range   | Average | Тор    | Last Week Avg |
|---------|--------|---------------|---------|--------|---------------|
| +900    | 339    | 126.23-146.31 | 137.93  | 157.50 | 146.46        |
| 800-899 | 357    | 134.82-158.61 | 148.95  | 181.00 | 157.38        |
| 700-799 | 450    | 145.87-178.39 | 164.93  | 201.00 | 170.07        |
| 600-699 | 638    | 149.48-196.88 | 178.28  | 266.00 | 188.18        |
| 500-599 | 528    | 166.30-214.31 | 195.52  | 236.00 | 191.55        |
| 400-499 | 192    | 168.28-222.00 | 200.00  | 277.99 | 185.70        |
| 300-399 | 35     | 147.51-185.77 | 169.63  | 232.00 | 165.46        |
| -299    | 9      | N/T           | N/T     | N/T    | 158.83        |

6,881 stocker and feeder cattle sold through auction markets this week down 823 head from last week and 1,538 fewer than the same week last year. Auction markets reported light weight cattle as steady with quality considered. Grass types were steady to strong. Yearlings were under pressure to lower to start, but as the week progressed, trade was slightly higher on the heavy cattle but barely steady by mid-week. Actual average prices this week saw steers 400-500 lbs up \$3.75, 500-600 lbs down \$2.52, 600-700 lbs down \$5.01, 700-800 lbs down \$10.11, 800-900 lbs down \$8.79, 900-1000 lbs down \$1.05 and steers 1000 lbs plus averaged \$3.88 below last week's weighted average prices. Heifers from 300-400 lbs were up \$4.17 on average, 400-500 lbs up \$14.30, 500-600 lbs up \$3.97, 600-700 lbs down \$9.90, 700-800 lbs down \$5.14, 800-900 lbs down \$8.42 and heifers 900 lbs and over averaged \$8.53 easier than last week on average.