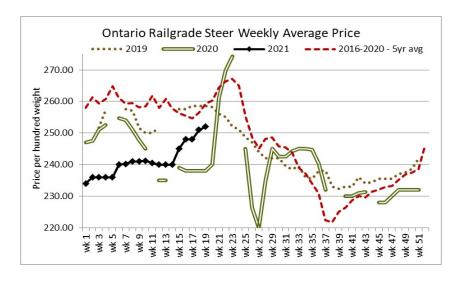

Ontario railgrade prices held fully steady this week with trade noted as moderate. Steers were reported at \$252.00 dressed while heifers were from \$251.00-\$252.00. This week's average prices are \$14.00 stronger than this time last year. Delivery of the cattle that sold this week is for the weeks of May 24th to 31st.