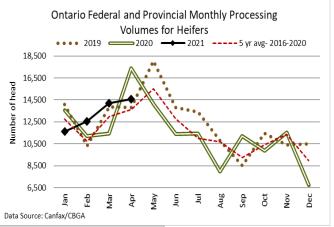

# Comments for the week ending May 13th

542 fed steers and heifers sold through auction markets this week down 94 from last week and 19 fewer than the same time last year, with twice the volume of heifers sold than steers. Fed steers ranged from \$138.54-\$153.26 averaging \$147.25 up \$1.53 from last week and 7.90 stronger than year ago prices. Fed heifers ranged from \$137.45-\$151.21 averaging \$146.86 up \$2.32 from last week and \$8.58 above last year at this time. Auction markets reported trade as steady to firm, with one market noting steers slightly higher.