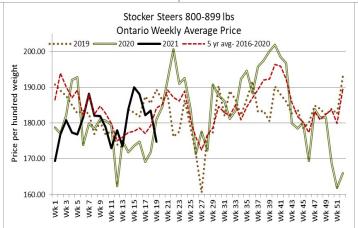

# **STOCKERS - Large and Medium Frame**

| STEERS  | Volume | Price Range   | Average | Top    | Last Week Avg |
|---------|--------|---------------|---------|--------|---------------|
| 1000+   | 942    | 149.67-164.96 | 157.08  | 173.50 | 160.96        |
| 900-999 | 665    | 153.30-173.59 | 166.57  | 188.00 | 167.62        |
| 800-899 | 614    | 153.68-185.25 | 174.77  | 196.50 | 183.56        |
| 700-799 | 775    | 172.59-211.78 | 196.13  | 227.75 | 206.24        |
| 600-699 | 742    | 175.12-232.02 | 211.12  | 247.00 | 216.13        |
| 500-599 | 378    | 193.20-253.68 | 229.64  | 268.00 | 232.16        |
| 400-499 | 165    | 200.37-254.33 | 234.30  | 285.00 | 230.55        |
| -399    | 52     | 182.68-245.04 | 218.49  | 390.00 | 230.73        |

6,881 stocker and feeder cattle sold through auction markets this week down 823 head from last week and 1,538 fewer than the same week last year. Auction markets reported light weight cattle as steady with quality considered. Grass types were steady to strong. Yearlings were under pressure to lower to start, but as the week progressed, trade was slightly higher on the heavy cattle but barely steady by mid-week. Actual average prices this week saw steers 400-500 lbs up \$3.75, 500-600 lbs down \$2.52, 600-700 lbs down \$5.01, 700-800 lbs down \$10.11, 800-900 lbs down \$8.79, 900-1000 lbs down \$1.05 and steers 1000 lbs plus averaged \$3.88 below last week's weighted average prices. Heifers from 300-400 lbs were up \$4.17 on average, 400-500 lbs up \$14.30, 500-600 lbs up \$3.97, 600-700 lbs down \$9.90, 700-800 lbs down \$5.14, 800-900 lbs down \$8.42 and heifers 900 lbs and over averaged \$8.53 easier than last week on average.