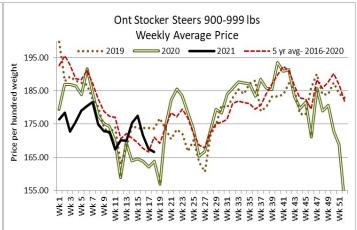

6,881 stocker and feeder cattle sold through auction markets this week down 823 head from last week and 1,538 fewer than the same week last year. Auction markets reported light weight cattle as steady with quality considered. Grass types were steady to strong. Yearlings were under pressure to lower to start, but as the week progressed, trade was slightly higher on the heavy cattle but barely steady by mid-week. Actual average prices this week saw steers 400-500 lbs up \$3.75, 500-600 lbs down \$2.52, 600-700 lbs down \$5.01, 700-800 lbs down \$10.11, 800-900 lbs down \$8.79, 900-1000 lbs down \$1.05 and steers 1000 lbs plus averaged \$3.88 below last week's weighted average prices. Heifers from 300-400 lbs were up \$4.17 on average, 400-500 lbs up \$14.30, 500-600 lbs up \$3.97, 600-700 lbs down \$9.90, 700-800 lbs down \$5.14, 800-900 lbs down \$8.42 and heifers 900 lbs and over averaged \$8.53 easier than last week on average.