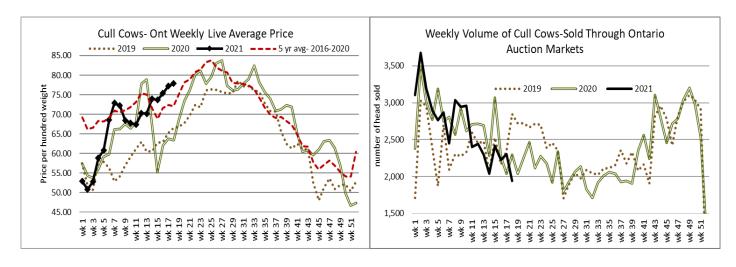

1,938 fed/cull cows sold through auction markets this week down 362 from last week and 100 fewer than the same week last year. Cows traded from \$65.71-\$93.30 averaging \$77.89 up \$0.69 from last week and \$9.32 stronger than year ago prices. Auction markets reported trade as active on strong demand, with prices steady to higher.