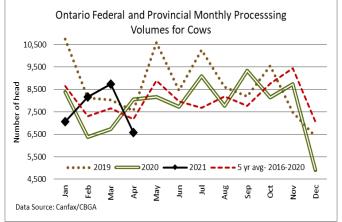

1,938 fed/cull cows sold through auction markets this week down 362 from last week and 100 fewer than the same week last year. Cows traded from \$65.71-\$93.30 averaging \$77.89 up \$0.69 from last week and \$9.32 stronger than year ago prices. Auction markets reported trade as active on strong demand, with prices steady to higher.