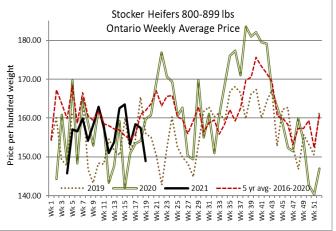

| HEIFERS | Volume | Price Range   | Average | Тор    | Last Week Avg |
|---------|--------|---------------|---------|--------|---------------|
| +900    | 339    | 126.23-146.31 | 137.93  | 157.50 | 146.46        |
| 800-899 | 357    | 134.82-158.61 | 148.95  | 181.00 | 157.38        |
| 700-799 | 450    | 145.87-178.39 | 164.93  | 201.00 | 170.07        |
| 600-699 | 638    | 149.48-196.88 | 178.28  | 266.00 | 188.18        |
| 500-599 | 528    | 166.30-214.31 | 195.52  | 236.00 | 191.55        |
| 400-499 | 192    | 168.28-222.00 | 200.00  | 277.99 | 185.70        |
| 300-399 | 35     | 147.51-185.77 | 169.63  | 232.00 | 165.46        |
| -299    | 9      | N/T           | N/T     | N/T    | 158.83        |

6,881 stocker and feeder cattle sold through auction markets this week down 823 head from last week and 1,538 fewer than the same week last year. Auction markets reported light weight cattle as steady with quality considered. Grass types were steady to strong. Yearlings were under pressure to lower to start, but as the week progressed, trade was slightly higher on the heavy cattle but barely steady by mid-week. Actual average prices this week saw steers 400-500 lbs up \$3.75, 500-600 lbs down \$2.52, 600-700 lbs down \$5.01, 700-800 lbs down \$10.11, 800-900 lbs down \$8.79, 900-1000 lbs down \$1.05 and steers 1000 lbs plus averaged \$3.88 below last week's weighted average prices. Heifers from 300-400 lbs were up \$4.17 on average, 400-500 lbs up \$14.30, 500-600 lbs up \$3.97, 600-700 lbs down \$9.90, 700-800 lbs down \$5.14, 800-900 lbs down \$8.42 and heifers 900 lbs and over averaged \$8.53 easier than last week on average.