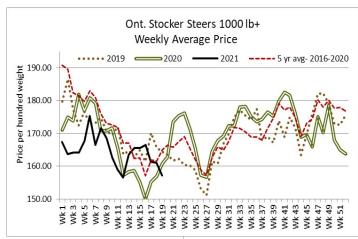

6,881 stocker and feeder cattle sold through auction markets this week down 823 head from last week and 1,538 fewer than the same week last year. Auction markets reported light weight cattle as steady with quality considered. Grass types were steady to strong. Yearlings were under pressure to lower to start, but as the week progressed, trade was slightly higher on the heavy cattle but barely steady by mid-week. Actual average prices this week saw steers 400-500 lbs up \$3.75, 500-600 lbs down \$2.52, 600-700 lbs down \$5.01, 700-800 lbs down \$10.11, 800-900 lbs down \$8.79, 900-1000 lbs down \$1.05 and steers 1000 lbs plus averaged \$3.88 below last week's weighted average prices. Heifers from 300-400 lbs were up \$4.17 on average, 400-500 lbs up \$14.30, 500-600 lbs up \$3.97, 600-700 lbs down \$9.90, 700-800 lbs down \$5.14, 800-900 lbs down \$8.42 and heifers 900 lbs and over averaged \$8.53 easier than last week on average.