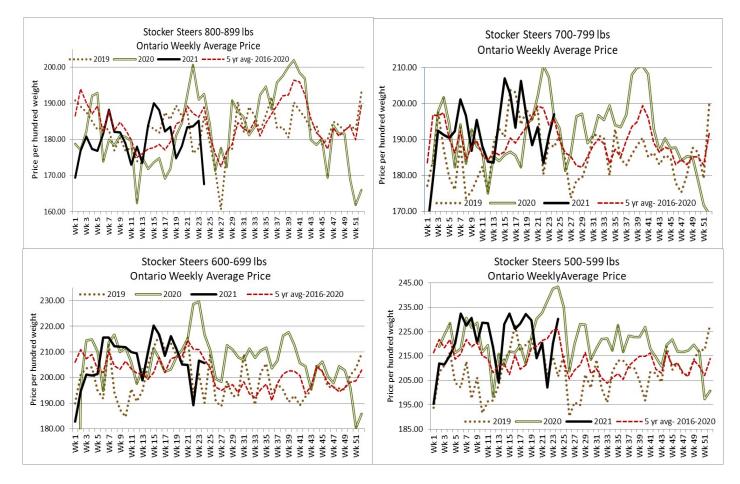

| <b>STOCKERS - Large</b> | and Medium | Frame |
|-------------------------|------------|-------|
|-------------------------|------------|-------|

| STEERS  | Volume | Price Range   | Average | Top    | Last Week Avg |
|---------|--------|---------------|---------|--------|---------------|
| 1000+   | 981    | 161.18-176.96 | 169.01  | 179.00 | 164.22        |
| 900-999 | 461    | 170.81-181.86 | 177.21  | 188.50 | 174.92        |
| 800-899 | 203    | 141.32-188.73 | 167.65  | 200.00 | 185.15        |
| 700-799 | 235    | 182.42-208.74 | 196.97  | 217.00 | 191.14        |
| 600-699 | 240    | 177.44-230.34 | 205.70  | 259.00 | 206.54        |
| 500-599 | 230    | 204.76-251.60 | 230.22  | 271.00 | 220.23        |
| 400-499 | 96     | 195.90-248.88 | 225.46  | 275.99 | 229.84        |
| -399    | 28     | 153.66-246.37 | 202.39  | 275.00 | 227.59        |

There were 3,387 stocker and feeder cattle sold through auction markets this week up 277 head from last week but 1,217 fewer than this time last year. Auction markets reported active trading on strong demand. Trade started this reporting period with higher prices. As the week progressed, heavier cattle were reported as steady to stronger with excellent demand and quality considered. Actual average prices this week saw steers 400-500 lbs down \$4.38 from last week, 500-600 lbs up \$9.99, 600-700 lbs down \$0.84, 700-800 lbs up \$5.83, 800-900 lbs down \$17.50, 900-1000 lbs up \$2.29 and steers 1000 lbs and over averaged \$4.79 higher than last week's weighted average prices. Heifers from 400-500 lbs were up \$16.74 from last week, 500-600 lbs were down \$1.54, 600-700 lbs up \$0.18, 700-800 lbs down \$2.82, 800-900 lbs up \$5.09 and heifers 900 lbs and over averaged \$4.22 easier than last week's weighted average prices.