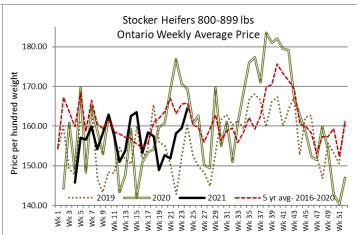

| <b>STOCKERS - Large</b> | and Medium | Frame |
|-------------------------|------------|-------|
|-------------------------|------------|-------|

| STEERS  | Volume | Price Range   | Average | Top    | Last Week Avg |
|---------|--------|---------------|---------|--------|---------------|
| 1000+   | 981    | 161.18-176.96 | 169.01  | 179.00 | 164.22        |
| 900-999 | 461    | 170.81-181.86 | 177.21  | 188.50 | 174.92        |
| 800-899 | 203    | 141.32-188.73 | 167.65  | 200.00 | 185.15        |
| 700-799 | 235    | 182.42-208.74 | 196.97  | 217.00 | 191.14        |
| 600-699 | 240    | 177.44-230.34 | 205.70  | 259.00 | 206.54        |
| 500-599 | 230    | 204.76-251.60 | 230.22  | 271.00 | 220.23        |
| 400-499 | 96     | 195.90-248.88 | 225.46  | 275.99 | 229.84        |
| -399    | 28     | 153.66-246.37 | 202.39  | 275.00 | 227.59        |

| HEIFERS | Volume | Price Range   | Average | Тор    | Last Week Avg |
|---------|--------|---------------|---------|--------|---------------|
| +900    | 446    | 139.09-161.37 | 151.80  | 182.50 | 156.02        |
| 800-899 | 300    | 156.29-173.36 | 164.53  | 182.50 | 159.44        |
| 700-799 | 143    | 130.03-171.82 | 153.43  | 200.00 | 156.25        |
| 600-699 | 203    | 141.78-194.65 | 175.72  | 213.00 | 175.54        |
| 500-599 | 219    | 163.45-208.01 | 189.59  | 245.00 | 191.13        |
| 400-499 | 97     | 169.16-215.04 | 193.16  | 237.50 | 176.42        |
| 300-399 | 30     | 156.10-204.63 | 179.34  | 235.00 | 184.30        |
| -299    | 1      | N/T           | N/T     | N/T    | 143.50        |

There were 3,387 stocker and feeder cattle sold through auction markets this week up 277 head from last week but 1,217 fewer than this time last year. Auction markets reported active trading on strong demand. Trade started this reporting period with higher prices. As the week progressed, heavier cattle were reported as steady to stronger with excellent demand and quality considered. Actual average prices this week saw steers 400-500 lbs down \$4.38 from last week, 500-600 lbs up \$9.99, 600-700 lbs down \$0.84, 700-800 lbs up \$5.83, 800-900 lbs down \$17.50, 900-1000 lbs up \$2.29 and steers 1000 lbs and over averaged \$4.79 higher than last week's weighted average prices. Heifers from 400-500 lbs were up \$16.74 from last week, 500-600 lbs were down \$1.54, 600-700 lbs up \$0.18, 700-800 lbs down \$2.82, 800-900 lbs up \$5.09 and heifers 900 lbs and over averaged \$4.22 easier than last week's weighted average prices.