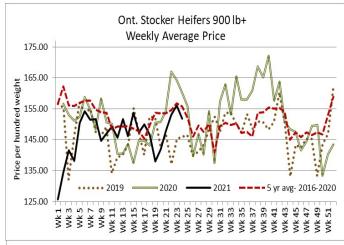

| HEIFERS | Volume | Price Range   | Average | Тор    | Last Week Avg |
|---------|--------|---------------|---------|--------|---------------|
| +900    | 446    | 139.09-161.37 | 151.80  | 182.50 | 156.02        |
| 800-899 | 300    | 156.29-173.36 | 164.53  | 182.50 | 159.44        |
| 700-799 | 143    | 130.03-171.82 | 153.43  | 200.00 | 156.25        |
| 600-699 | 203    | 141.78-194.65 | 175.72  | 213.00 | 175.54        |
| 500-599 | 219    | 163.45-208.01 | 189.59  | 245.00 | 191.13        |
| 400-499 | 97     | 169.16-215.04 | 193.16  | 237.50 | 176.42        |
| 300-399 | 30     | 156.10-204.63 | 179.34  | 235.00 | 184.30        |
| -299    | 1      | N/T           | N/T     | N/T    | 143.50        |

There were 3,387 stocker and feeder cattle sold through auction markets this week up 277 head from last week but 1,217 fewer than this time last year. Auction markets reported active trading on strong demand. Trade started this reporting period with higher prices. As the week progressed, heavier cattle were reported as steady to stronger with excellent demand and quality considered. Actual average prices this week saw steers 400-500 lbs down \$4.38 from last week, 500-600 lbs up \$9.99, 600-700 lbs down \$0.84, 700-800 lbs up \$5.83, 800-900 lbs down \$17.50, 900-1000 lbs up \$2.29 and steers 1000 lbs and over averaged \$4.79 higher than last week's weighted average prices. Heifers from 400-500 lbs were up \$16.74 from last week, 500-600 lbs were down \$1.54, 600-700 lbs up \$0.18, 700-800 lbs down \$2.82, 800-900 lbs up \$5.09 and heifers 900 lbs and over averaged \$4.22 easier than last week's weighted average prices.