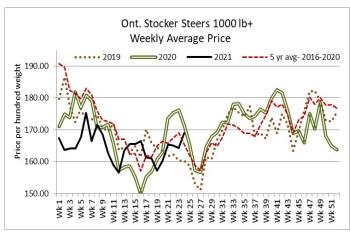

| <b>STOCKERS - Large</b> | and Medium | Frame |
|-------------------------|------------|-------|
|-------------------------|------------|-------|

| STEERS  | Volume | Price Range   | Average | Top    | Last Week Avg |
|---------|--------|---------------|---------|--------|---------------|
| 1000+   | 981    | 161.18-176.96 | 169.01  | 179.00 | 164.22        |
| 900-999 | 461    | 170.81-181.86 | 177.21  | 188.50 | 174.92        |
| 800-899 | 203    | 141.32-188.73 | 167.65  | 200.00 | 185.15        |
| 700-799 | 235    | 182.42-208.74 | 196.97  | 217.00 | 191.14        |
| 600-699 | 240    | 177.44-230.34 | 205.70  | 259.00 | 206.54        |
| 500-599 | 230    | 204.76-251.60 | 230.22  | 271.00 | 220.23        |
| 400-499 | 96     | 195.90-248.88 | 225.46  | 275.99 | 229.84        |
| -399    | 28     | 153.66-246.37 | 202.39  | 275.00 | 227.59        |

There were 3,387 stocker and feeder cattle sold through auction markets this week up 277 head from last week but 1,217 fewer than this time last year. Auction markets reported active trading on strong demand. Trade started this reporting period with higher prices. As the week progressed, heavier cattle were reported as steady to stronger with excellent demand and quality considered. Actual average prices this week saw steers 400-500 lbs down \$4.38 from last week, 500-600 lbs up \$9.99, 600-700 lbs down \$0.84, 700-800 lbs up \$5.83, 800-900 lbs down \$17.50, 900-1000 lbs up \$2.29 and steers 1000 lbs and over averaged \$4.79 higher than last week's weighted average prices. Heifers from 400-500 lbs were up \$16.74 from last week, 500-600 lbs were down \$1.54, 600-700 lbs up \$0.18, 700-800 lbs down \$2.82, 800-900 lbs up \$5.09 and heifers 900 lbs and over averaged \$4.22 easier than last week's weighted average prices.