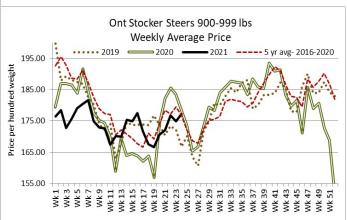

| <b>STOCKERS - Large</b> | and Medium | Frame |
|-------------------------|------------|-------|
|-------------------------|------------|-------|

| STEERS  | Volume | Price Range   | Average | Top    | Last Week Avg |
|---------|--------|---------------|---------|--------|---------------|
| 1000+   | 981    | 161.18-176.96 | 169.01  | 179.00 | 164.22        |
| 900-999 | 461    | 170.81-181.86 | 177.21  | 188.50 | 174.92        |
| 800-899 | 203    | 141.32-188.73 | 167.65  | 200.00 | 185.15        |
| 700-799 | 235    | 182.42-208.74 | 196.97  | 217.00 | 191.14        |
| 600-699 | 240    | 177.44-230.34 | 205.70  | 259.00 | 206.54        |
| 500-599 | 230    | 204.76-251.60 | 230.22  | 271.00 | 220.23        |
| 400-499 | 96     | 195.90-248.88 | 225.46  | 275.99 | 229.84        |
| -399    | 28     | 153.66-246.37 | 202.39  | 275.00 | 227.59        |

There were 3,387 stocker and feeder cattle sold through auction markets this week up 277 head from last week but 1,217 fewer than this time last year. Auction markets reported active trading on strong demand. Trade started this reporting period with higher prices. As the week progressed, heavier cattle were reported as steady to stronger with excellent demand and quality considered. Actual average prices this week saw steers 400-500 lbs down \$4.38 from last week, 500-600 lbs up \$9.99, 600-700 lbs down \$0.84, 700-800 lbs up \$5.83, 800-900 lbs down \$17.50, 900-1000 lbs up \$2.29 and steers 1000 lbs and over averaged \$4.79 higher than last week's weighted average prices. Heifers from 400-500 lbs were up \$16.74 from last week, 500-600 lbs were down \$1.54, 600-700 lbs up \$0.18, 700-800 lbs down \$2.82, 800-900 lbs up \$5.09 and heifers 900 lbs and over averaged \$4.22 easier than last week's weighted average prices.