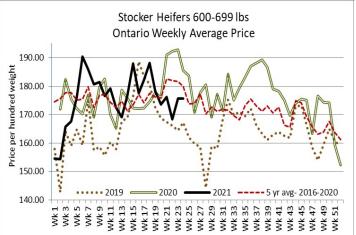

| <b>STOCKERS - Large</b> | and Medium | Frame |
|-------------------------|------------|-------|
|-------------------------|------------|-------|

| STEERS  | Volume | Price Range   | Average | Top    | Last Week Avg |
|---------|--------|---------------|---------|--------|---------------|
| 1000+   | 981    | 161.18-176.96 | 169.01  | 179.00 | 164.22        |
| 900-999 | 461    | 170.81-181.86 | 177.21  | 188.50 | 174.92        |
| 800-899 | 203    | 141.32-188.73 | 167.65  | 200.00 | 185.15        |
| 700-799 | 235    | 182.42-208.74 | 196.97  | 217.00 | 191.14        |
| 600-699 | 240    | 177.44-230.34 | 205.70  | 259.00 | 206.54        |
| 500-599 | 230    | 204.76-251.60 | 230.22  | 271.00 | 220.23        |
| 400-499 | 96     | 195.90-248.88 | 225.46  | 275.99 | 229.84        |
| -399    | 28     | 153.66-246.37 | 202.39  | 275.00 | 227.59        |

| HEIFERS | Volume | Price Range   | Average | Тор    | Last Week Avg |
|---------|--------|---------------|---------|--------|---------------|
| +900    | 446    | 139.09-161.37 | 151.80  | 182.50 | 156.02        |
| 800-899 | 300    | 156.29-173.36 | 164.53  | 182.50 | 159.44        |
| 700-799 | 143    | 130.03-171.82 | 153.43  | 200.00 | 156.25        |
| 600-699 | 203    | 141.78-194.65 | 175.72  | 213.00 | 175.54        |
| 500-599 | 219    | 163.45-208.01 | 189.59  | 245.00 | 191.13        |
| 400-499 | 97     | 169.16-215.04 | 193.16  | 237.50 | 176.42        |
| 300-399 | 30     | 156.10-204.63 | 179.34  | 235.00 | 184.30        |
| -299    | 1      | N/T           | N/T     | N/T    | 143.50        |

There were 3,387 stocker and feeder cattle sold through auction markets this week up 277 head from last week but 1,217 fewer than this time last year. Auction markets reported active trading on strong demand. Trade started this reporting period with higher prices. As the week progressed, heavier cattle were reported as steady to stronger with excellent demand and quality considered. Actual average prices this week saw steers 400-500 lbs down \$4.38 from last week, 500-600 lbs up \$9.99, 600-700 lbs down \$0.84, 700-800 lbs up \$5.83, 800-900 lbs down \$17.50, 900-1000 lbs up \$2.29 and steers 1000 lbs and over averaged \$4.79 higher than last week's weighted average prices. Heifers from 400-500 lbs were up \$16.74 from last week, 500-600 lbs were down \$1.54, 600-700 lbs up \$0.18, 700-800 lbs down \$2.82, 800-900 lbs up \$5.09 and heifers 900 lbs and over averaged \$4.22 easier than last week's weighted average prices.