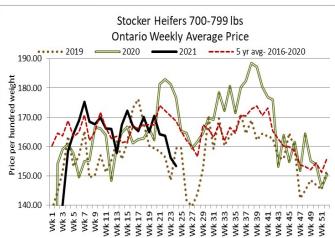

| <b>STOCKERS - Large</b> | and Medium | Frame |
|-------------------------|------------|-------|
|-------------------------|------------|-------|

| STEERS  | Volume | Price Range   | Average | Top    | Last Week Avg |
|---------|--------|---------------|---------|--------|---------------|
| 1000+   | 981    | 161.18-176.96 | 169.01  | 179.00 | 164.22        |
| 900-999 | 461    | 170.81-181.86 | 177.21  | 188.50 | 174.92        |
| 800-899 | 203    | 141.32-188.73 | 167.65  | 200.00 | 185.15        |
| 700-799 | 235    | 182.42-208.74 | 196.97  | 217.00 | 191.14        |
| 600-699 | 240    | 177.44-230.34 | 205.70  | 259.00 | 206.54        |
| 500-599 | 230    | 204.76-251.60 | 230.22  | 271.00 | 220.23        |
| 400-499 | 96     | 195.90-248.88 | 225.46  | 275.99 | 229.84        |
| -399    | 28     | 153.66-246.37 | 202.39  | 275.00 | 227.59        |

| HEIFERS | Volume | Price Range   | Average | Тор    | Last Week Avg |
|---------|--------|---------------|---------|--------|---------------|
| +900    | 446    | 139.09-161.37 | 151.80  | 182.50 | 156.02        |
| 800-899 | 300    | 156.29-173.36 | 164.53  | 182.50 | 159.44        |
| 700-799 | 143    | 130.03-171.82 | 153.43  | 200.00 | 156.25        |
| 600-699 | 203    | 141.78-194.65 | 175.72  | 213.00 | 175.54        |
| 500-599 | 219    | 163.45-208.01 | 189.59  | 245.00 | 191.13        |
| 400-499 | 97     | 169.16-215.04 | 193.16  | 237.50 | 176.42        |
| 300-399 | 30     | 156.10-204.63 | 179.34  | 235.00 | 184.30        |
| -299    | 1      | N/T           | N/T     | N/T    | 143.50        |

There were 3,387 stocker and feeder cattle sold through auction markets this week up 277 head from last week but 1,217 fewer than this time last year. Auction markets reported active trading on strong demand. Trade started this reporting period with higher prices. As the week progressed, heavier cattle were reported as steady to stronger with excellent demand and quality considered. Actual average prices this week saw steers 400-500 lbs down \$4.38 from last week, 500-600 lbs up \$9.99, 600-700 lbs down \$0.84, 700-800 lbs up \$5.83, 800-900 lbs down \$17.50, 900-1000 lbs up \$2.29 and steers 1000 lbs and over averaged \$4.79 higher than last week's weighted average prices. Heifers from 400-500 lbs were up \$16.74 from last week, 500-600 lbs were down \$1.54, 600-700 lbs up \$0.18, 700-800 lbs down \$2.82, 800-900 lbs up \$5.09 and heifers 900 lbs and over averaged \$4.22 easier than last week's weighted average prices.