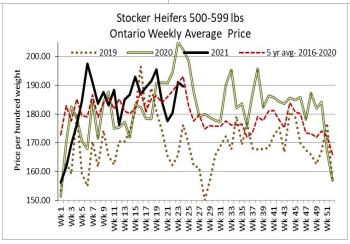

| <b>STOCKERS - Large</b> | and Medium | Frame |
|-------------------------|------------|-------|
|-------------------------|------------|-------|

| STEERS  | Volume | Price Range   | Average | Top    | Last Week Avg |
|---------|--------|---------------|---------|--------|---------------|
| 1000+   | 981    | 161.18-176.96 | 169.01  | 179.00 | 164.22        |
| 900-999 | 461    | 170.81-181.86 | 177.21  | 188.50 | 174.92        |
| 800-899 | 203    | 141.32-188.73 | 167.65  | 200.00 | 185.15        |
| 700-799 | 235    | 182.42-208.74 | 196.97  | 217.00 | 191.14        |
| 600-699 | 240    | 177.44-230.34 | 205.70  | 259.00 | 206.54        |
| 500-599 | 230    | 204.76-251.60 | 230.22  | 271.00 | 220.23        |
| 400-499 | 96     | 195.90-248.88 | 225.46  | 275.99 | 229.84        |
| -399    | 28     | 153.66-246.37 | 202.39  | 275.00 | 227.59        |

| HEIFERS | Volume | Price Range   | Average | Тор    | Last Week Avg |
|---------|--------|---------------|---------|--------|---------------|
| +900    | 446    | 139.09-161.37 | 151.80  | 182.50 | 156.02        |
| 800-899 | 300    | 156.29-173.36 | 164.53  | 182.50 | 159.44        |
| 700-799 | 143    | 130.03-171.82 | 153.43  | 200.00 | 156.25        |
| 600-699 | 203    | 141.78-194.65 | 175.72  | 213.00 | 175.54        |
| 500-599 | 219    | 163.45-208.01 | 189.59  | 245.00 | 191.13        |
| 400-499 | 97     | 169.16-215.04 | 193.16  | 237.50 | 176.42        |
| 300-399 | 30     | 156.10-204.63 | 179.34  | 235.00 | 184.30        |
| -299    | 1      | N/T           | N/T     | N/T    | 143.50        |

There were 3,387 stocker and feeder cattle sold through auction markets this week up 277 head from last week but 1,217 fewer than this time last year. Auction markets reported active trading on strong demand. Trade started this reporting period with higher prices. As the week progressed, heavier cattle were reported as steady to stronger with excellent demand and quality considered. Actual average prices this week saw steers 400-500 lbs down \$4.38 from last week, 500-600 lbs up \$9.99, 600-700 lbs down \$0.84, 700-800 lbs up \$5.83, 800-900 lbs down \$17.50, 900-1000 lbs up \$2.29 and steers 1000 lbs and over averaged \$4.79 higher than last week's weighted average prices. Heifers from 400-500 lbs were up \$16.74 from last week, 500-600 lbs were down \$1.54, 600-700 lbs up \$0.18, 700-800 lbs down \$2.82, 800-900 lbs up \$5.09 and heifers 900 lbs and over averaged \$4.22 easier than last week's weighted average prices.