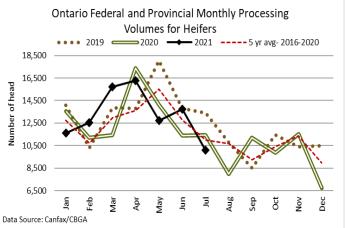

rs & Heifers & Cows                                              | 1,065                     | 1,525                     | 62,757               |
| Bulls                                                                | 131                       | 164                       | 4,598                |

## QUEBEC ELECTRONIC AUCTION MARKET (F.O.B. THE FEEDLOT)

Price Change from Last Week
For the week ending August 12, 2021 253.75-255.75 +1.50



#### ALBERTA DIRECT TRADE

Alberta's direct trade: for the week ending August 12, 2021

 Steers
 Live FOB
 N/T
 Rail FOB
 250.50-252.50

 Heifers
 Live FOB
 N/T
 Rail FOB
 252.50

## U.S. TRADE (U.S. funds)

**The U.S. cash cattle trade**: for the week ending August 12, 2021 Choice and Select Steers and Heifers: Live 119.00-127.00

Rail 197.00-204.00





### FEDERALLY INSPECTED CANADIAN PROCESSING - including the Civic Holiday.

Week Ending # of hd change from YTD % Change % Change August 7, 2021 week ago (Week Ago) (Year Ago) **Grand Total** 61,848 -2,695 1,926,772 -4% +12% **Western Slaughter** -2% 50,019 -926 1,521,911 +15% **Eastern Slaughter** 11,829 -1,769404,861 -13% +3%





#### **AVERAGE CARCASS WEIGHTS - CANADA**

|               | Steers | Heifers |
|---------------|--------|---------|
| Aug 7, 2021   | 900    | 809     |
| July 31, 2021 | 895    | 813     |
| Aug 1, 2020   | 894    | 803     |





#### USDA ESTIMATED CATTLE PROCESSING VOLUME

Week Ending August 14, 2021 Previous Week

Year Ago

**Grand Total** 

639,000

641,000

644,000



## **U.S. BOXED BEEF CUT-OUT VALUES (U.S. funds)**

 Choice
 Select

 600-900
 600-9