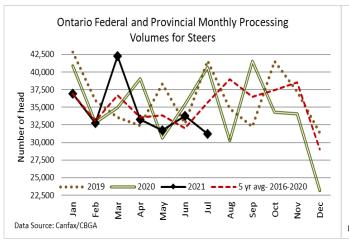

eers & Heifers & Cows                                              | 1,065                     | 1,525                     | 62,757               |
| Bulls                                                                | 131                       | 164                       | 4,598                |

## QUEBEC ELECTRONIC AUCTION MARKET (F.O.B. THE FEEDLOT)

Price Change from Last Week
For the week ending August 12, 2021 253.75-255.75 +1.50



#### ALBERTA DIRECT TRADE

Alberta's direct trade: for the week ending August 12, 2021

 Steers
 Live FOB
 N/T
 Rail FOB
 250.50-252.50

 Heifers
 Live FOB
 N/T
 Rail FOB
 252.50

## U.S. TRADE (U.S. funds)

**The U.S. cash cattle trade**: for the week ending August 12, 2021 Choice and Select Steers and Heifers: Live 119.00-127.00

Rail 197.00-204.00





### FEDERALLY INSPECTED CANADIAN PROCESSING - including the Civic Holiday.

Week Ending # of hd change from YTD % Change % Change August 7, 2021 week ago (Week Ago) (Year Ago) **Grand Total** 61,848 -2,695 1,926,772 -4% +12% **Western Slaughter** -2% 50,019 -926 1,521,911 +15% **Eastern Slaughter** 11,829 -1,769404,861 -13% +3%





#### **AVERAGE CARCASS WEIGHTS - CANADA**

|               | Steers | Heifers |
|---------------|--------|---------|
| Aug 7, 2021   | 900    | 809     |
| July 31, 2021 | 895    | 813     |
| Aug 1, 2020   | 894    | 803     |





#### USDA ESTIMATED CATTLE PROCESSING VOLUME

Week Ending August 14, 2021 Previous Week

Year Ago

**Grand Total** 

639,000

641,000

644,000



## **U.S. BOXED BEEF CUT-OUT VALUES (U.S. funds)**

 Choice
 Select

 600-900
 600