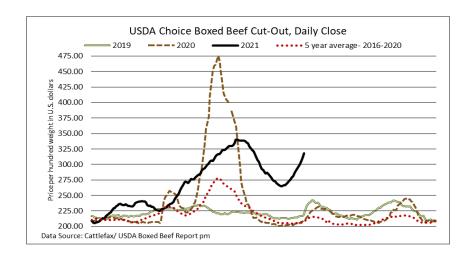

## **U.S. BOXED BEEF CUT-OUT VALUES (U.S. funds)**

 Choice
 Select

 600-900
 600-900

 Current Five Day Average
 306.02
 284.16