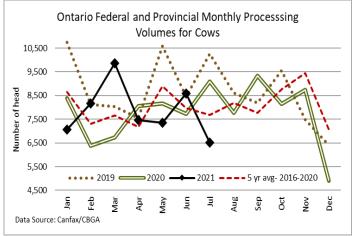

T (F.O.B. THE FEEDLOT)

Price Change from Last Week
For the week ending August 12, 2021 253.75-255.75 +1.50



#### ALBERTA DIRECT TRADE

Alberta's direct trade: for the week ending August 12, 2021

 Steers
 Live FOB
 N/T
 Rail FOB
 250.50-252.50

 Heifers
 Live FOB
 N/T
 Rail FOB
 252.50

## U.S. TRADE (U.S. funds)

**The U.S. cash cattle trade**: for the week ending August 12, 2021 Choice and Select Steers and Heifers: Live 119.00-127.00

Rail 197.00-204.00





### FEDERALLY INSPECTED CANADIAN PROCESSING - including the Civic Holiday.

Week Ending # of hd change from YTD % Change % Change August 7, 2021 week ago (Week Ago) (Year Ago) **Grand Total** 61,848 -2,695 1,926,772 -4% +12% **Western Slaughter** -2% 50,019 -926 1,521,911 +15% **Eastern Slaughter** 11,829 -1,769404,861 -13% +3%





#### **AVERAGE CARCASS WEIGHTS - CANADA**

|               | Steers | Heifers |
|---------------|--------|---------|
| Aug 7, 2021   | 900    | 809     |
| July 31, 2021 | 895    | 813     |
| Aug 1, 2020   | 894    | 803     |





#### USDA ESTIMATED CATTLE PROCESSING VOLUME

Week Ending August 14, 2021 Previous Week

Year Ago

**Grand Total** 

639,000

641,000

644,000



## **U.S. BOXED BEEF CUT-OUT VALUES (U.S. funds)**

 Choice
 Select

 600-900
 600-900

 Current Five Day Average
 306.02
 284.16

### **BEEF EXPORTS – CANADA**

|       | United States    | Change from last year YTD | Mexico           | Change from last year YTD |
|-------|------------------|---------------------------|------------------|---------------------------|
|       | Jan 1- Jun 30/21 |