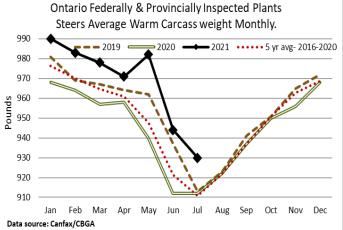

#### **AVERAGE CARCASS WEIGHTS - CANADA**

|               | Steers | Heifers |
|---------------|--------|---------|
| Aug 7, 2021   | 900    | 809     |
| July 31, 2021 | 895    | 813     |
| Aug 1, 2020   | 894    | 803     |