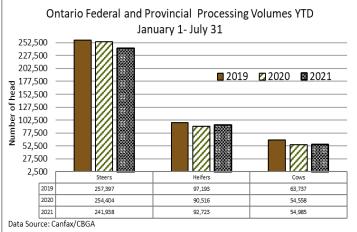

(F.O.B. THE FEEDLOT)

Price Change from Last Week
For the week ending August 12, 2021 253.75-255.75 +1.50



#### ALBERTA DIRECT TRADE

Alberta's direct trade: for the week ending August 12, 2021

 Steers
 Live FOB
 N/T
 Rail FOB
 250.50-252.50

 Heifers
 Live FOB
 N/T
 Rail FOB
 252.50

## U.S. TRADE (U.S. funds)

**The U.S. cash cattle trade**: for the week ending August 12, 2021 Choice and Select Steers and Heifers: Live 119.00-127.00

Rail 197.00-204.00





### FEDERALLY INSPECTED CANADIAN PROCESSING - including the Civic Holiday.

Week Ending # of hd change from YTD % Change % Change August 7, 2021 week ago (Week Ago) (Year Ago) **Grand Total** 61,848 -2,695 1,926,772 -4% +12% **Western Slaughter** -2% 50,019 -926 1,521,911 +15% **Eastern Slaughter** 11,829 -1,769404,861 -13% +3%





#### **AVERAGE CARCASS WEIGHTS - CANADA**

|               | Steers | Heifers |
|---------------|--------|---------|
| Aug 7, 2021   | 900    | 809     |
| July 31, 2021 | 895    | 813     |
| Aug 1, 2020   | 894    | 803     |





#### USDA ESTIMATED CATTLE PROCESSING VOLUME

Week Ending August 14, 2021 Previous Week

Year Ago

**Grand Total** 

639,000

641,000

644,000



## **U.S. BOXED BEEF CUT-OUT VALUES (U.S. funds)**

 Choice
 Select

 600-900
 600-900

 Current Five Day Average
 306.02
 284.16

### **BEEF EXPORTS – CANADA**

|       | United States    | Change from last year YTD | Mexico           | Change from last year YTD |
|-------|------------------|---------------------------|------------------|---------------------------|
|       | Jan 1- Jun 30/21 |