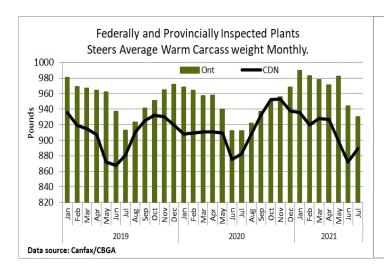

#### **AVERAGE CARCASS WEIGHTS - CANADA**

|               | Steers | Heifers |
|---------------|--------|---------|
| Aug 7, 2021   | 900    | 809     |
| July 31, 2021 | 895    | 813     |
| Aug 1, 2020   | 894    | 803     |