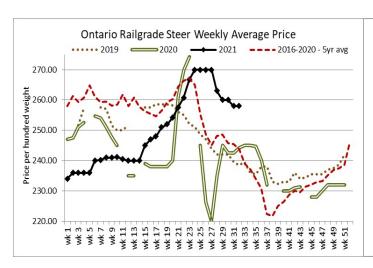

The Ontario railgrade market was light to moderate this week with one packer starting out the week with no bid. From Tuesday on, sales were reported at \$258.00 dressed for steers and \$257.00 dressed for heifers with delivery the weeks of August 23<sup>rd</sup> and 30th. This week's average prices are fully steady to last week and \$13.75 cwt stronger than last year at this time.