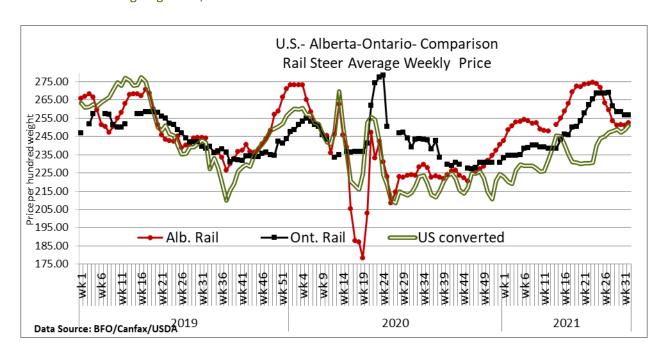

The Quebec electronic market for this week ranged from \$253.75-\$255.75 cwt dressed on a picked-up basis, which was up \$1.50 from the previous week on average.

Alberta direct trade this week was noted by Canfax as light with prices up \$1.00-\$2.00 cwt at \$254.00 delivered on a dressed basis. Canfax reports: "Most of the cattle that traded this week were being scheduled for the first half of September delivery. US buying interest on the Western Canadian fed market was non-existent. Fed cattle prices are higher than last year and higher than the five-year average, that aside feedlot margins are still negative. Sale volumes were light but cattle that needed to move were marketed this week to keep weights under control."

The U.S. cash cattle trade for the week ending August 6th was slightly stronger with trade in the south from \$117.00-\$122.00 live, mainly \$121.00 up around \$1.00 on average. Business in the north was noted as mostly \$125.00 live up a couple of dollars, while dressed deals ranged from \$195.00-\$202.00, mainly \$198.00 up \$1.00 on average. The overall prices for the week reported by the USDA Mandatory Price report saw live steers average \$123.83 up \$2.15 from the previous week, while heifers averaged \$123.47 live up \$2.31. On the rail, steers averaged \$198.20 up \$0.81 with heifers averaging \$198.07 up \$1.34.

This week, the U.S. market was light to moderate with trade in the south reported from \$119.00-\$125.00 live, mostly \$121.00 which is fully steady to last week's southern trade. In the north trade was a bit lighter in volume as sellers held out for higher prices. Dressed deals ranged from \$197.00-\$204.00, mostly \$198.00-\$199.00 which is steady to slightly stronger. A couple of live deals early in the week in the north were noted at \$123.00 down from last week, but by Thursday trade was steady to last week at \$125.00-\$126.00 live. Today the market is quiet with no bids in the table. Asking prices on the remaining cattle are sitting at \$123.00 plus live in the south and \$200.00 plus dressed. Despite surging boxed beef prices sellers were unable push prices higher this week as anticipated, especially in the south.