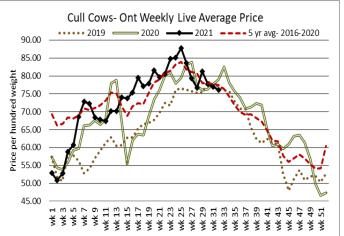

Larger volumes of fed/cull cows sold through auction markets this week at 2,366 head, up 360 from last week and 653 more than the same week last year. Cows ranged from \$64.07-\$91.05 averaging \$76.13 down \$0.78 from the previous week and \$2.86 easier than year ago prices. Auction markets reported trade early week as steady to higher. As the week progressed, reports were divided with some markets seeing trade as barely steady to under pressure, while others noted sales as steady to stronger. By mid-week the market was holding steady but ended the week on a softer note.