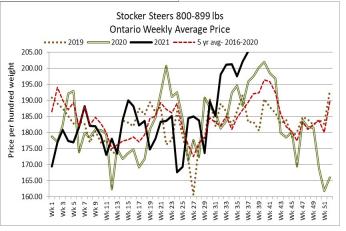

# **STOCKERS - Large and Medium Frame**

| STEERS  | Volume | Price Range   | Average | Тор    | Last Week Avg |
|---------|--------|---------------|---------|--------|---------------|
| 1000+   | 1,095  | 169.34-192.93 | 182.42  | 198.00 | 186.68        |
| 900-999 | 561    | 190.08-205.04 | 197.86  | 213.75 | 198.32        |
| 800-899 | 248    | 193.57-215.79 | 205.20  | 224.00 | 202.06        |
| 700-799 | 168    | 177.21-219.85 | 202.81  | 232.00 | 205.59        |
| 600-699 | 216    | 170.67-227.13 | 205.82  | 238.00 | 215.83        |
| 500-599 | 231    | 193.30-246.14 | 227.30  | 265.00 | 233.62        |
| 400-499 | 125    | 168.97-260.26 | 224.24  | 279.00 | 247.37        |
| -399    | 54     | 144.34-250.16 | 196.91  | 320.00 | 242.27        |