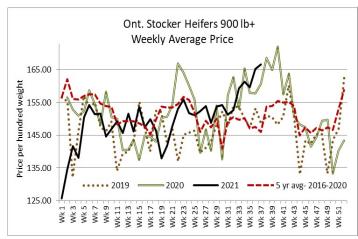

#### **STOCKERS - Large and Medium Frame**

| HEIFERS | Volume | Price Range   | Average | Тор    | Last Week Avg |
|---------|--------|---------------|---------|--------|---------------|
| +900    | 506    | 153.43-178.80 | 166.71  | 186.00 | 165.31        |
| 800-899 | 243    | 165.10-182.12 | 175.42  | 194.99 | 178.91        |
| 700-799 | 297    | 174.85-187.95 | 181.51  | 198.00 | 181.95        |
| 600-699 | 197    | 153.95-199.28 | 178.53  | 221.00 | 189.87        |
| 500-599 | 86     | 132.76-206.54 | 180.24  | 229.00 | 195.22        |
| 400-499 | 83     | 132.11-214.34 | 174.49  | 237.50 | 198.98        |
| 300-399 | 44     | 155.16-216.70 | 187.96  | 260.00 | 204.10        |
| -299    | 13     | 164.96-199.58 | 182.91  | 226.00 | 166.00        |