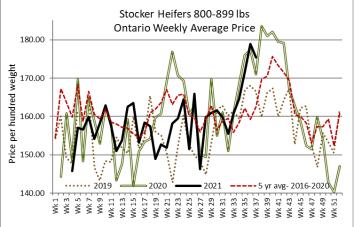

#### **STOCKERS - Large and Medium Frame**

| HEIFERS | Volume | Price Range   | Average | Тор    | Last Week Avg |
|---------|--------|---------------|---------|--------|---------------|
| +900    | 506    | 153.43-178.80 | 166.71  | 186.00 | 165.31        |
| 800-899 | 243    | 165.10-182.12 | 175.42  | 194.99 | 178.91        |
| 700-799 | 297    | 174.85-187.95 | 181.51  | 198.00 | 181.95        |
| 600-699 | 197    | 153.95-199.28 | 178.53  | 221.00 | 189.87        |
| 500-599 | 86     | 132.76-206.54 | 180.24  | 229.00 | 195.22        |
| 400-499 | 83     | 132.11-214.34 | 174.49  | 237.50 | 198.98        |
| 300-399 | 44     | 155.16-216.70 | 187.96  | 260.00 | 204.10        |
| -299    | 13     | 164.96-199.58 | 182.91  | 226.00 | 166.00        |