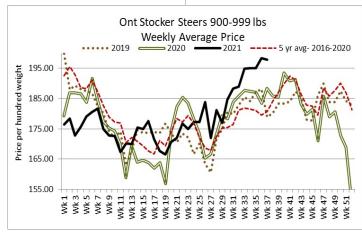

# **STOCKERS - Large and Medium Frame**

| STEERS  | Volume | Price Range   | Average | Тор    | Last Week Avg |
|---------|--------|---------------|---------|--------|---------------|
| 1000+   | 1,095  | 169.34-192.93 | 182.42  | 198.00 | 186.68        |
| 900-999 | 561    | 190.08-205.04 | 197.86  | 213.75 | 198.32        |
| 800-899 | 248    | 193.57-215.79 | 205.20  | 224.00 | 202.06        |
| 700-799 | 168    | 177.21-219.85 | 202.81  | 232.00 | 205.59        |
| 600-699 | 216    | 170.67-227.13 | 205.82  | 238.00 | 215.83        |
| 500-599 | 231    | 193.30-246.14 | 227.30  | 265.00 | 233.62        |
| 400-499 | 125    | 168.97-260.26 | 224.24  | 279.00 | 247.37        |
| -399    | 54     | 144.34-250.16 | 196.91  | 320.00 | 242.27        |