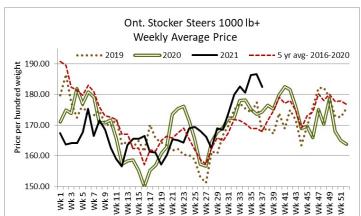

# **STOCKERS - Large and Medium Frame**

| STEERS  | Volume | Price Range   | Average | Тор    | Last Week Avg |
|---------|--------|---------------|---------|--------|---------------|
| 1000+   | 1,095  | 169.34-192.93 | 182.42  | 198.00 | 186.68        |
| 900-999 | 561    | 190.08-205.04 | 197.86  | 213.75 | 198.32        |
| 800-899 | 248    | 193.57-215.79 | 205.20  | 224.00 | 202.06        |
| 700-799 | 168    | 177.21-219.85 | 202.81  | 232.00 | 205.59        |
| 600-699 | 216    | 170.67-227.13 | 205.82  | 238.00 | 215.83        |
| 500-599 | 231    | 193.30-246.14 | 227.30  | 265.00 | 233.62        |
| 400-499 | 125    | 168.97-260.26 | 224.24  | 279.00 | 247.37        |
| -399    | 54     | 144.34-250.16 | 196.91  | 320.00 | 242.27        |