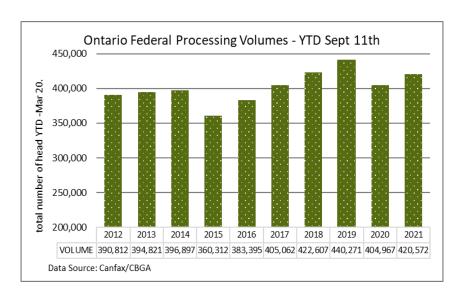

## **ONTARIO LIVE CATTLE TRADE**

Ontario auction sales this week saw weighted average price ranges for:

| FED CATTLE                             | Volume | Price Range   | Average | Тор    | Last Week Avg |
|----------------------------------------|--------|---------------|---------|--------|---------------|
| Large Frame Steers +1250               | 87     | 156.79-169.94 | 163.76  | 171.25 | 164.91        |
| Medium Frame Steers +1250              | 109    | 146.43-166.35 | 157.70  | 170.00 | 157.68        |
| Large & Medium Frame Steers +1250      | 196    | 145.80-168.47 | 160.64  | 171.25 | 163.62        |
| Large Frame Heifers +1000              | 70     | 136.42-163.20 | 159.58  | 166.00 | 159.17        |
| Medium Frame Heifers +1000             | 77     | 140.85-161.55 | 152.78  | 170.00 | 152.98        |
| Large & Medium Frame Heifers +1000     | 147    | 138.58-162.55 | 156.32  | 170.00 | 156.27        |
| Fed steers, Dairy & Dairy Cross +1250  | 109    | 119.86-138.89 | 130.00  | 151.00 | 123.65        |
| Fed heifers, Dairy & Dairy Cross +1000 | 94     | 90.31-119.77  | 107.79  | 148.00 | 106.81        |
| Cows - All Weights                     | 2,206  | 64.10-96.44   | 79.21   | 127.00 | 77.97         |
| Bulls - All Weights                    | 123    | 92.83-120.84  | 106.38  | 142.00 | 109.17        |