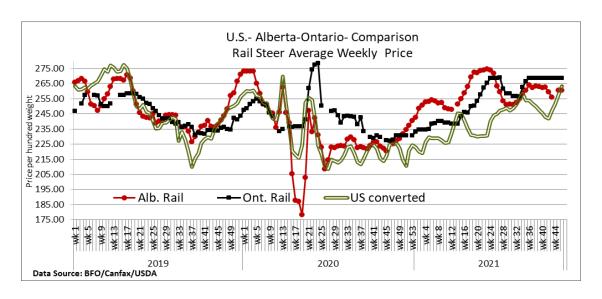

The Quebec electronic market for this week ranged from \$265.50-\$265.75 cwt dressed on a picked-up basis, down slightly from the previous week's trade.

Alberta direct trade was light on Wednesday with Canfax noting sales from \$261.00-\$263.00 cwt delivered on a dressed basis which is steady to last week. Thursday trade was steady at \$262.00. Canfax notes that delivery of the cattle sold this week is for the second week in December. Canfax reports: "Premiums were being paid for export eligible cattle. It was another week of steady prices and another week that Alberta fed prices lost ground to the US. Alberta fed prices are estimated at a 10.00-11.00 discount against the Nebraska market."

The U.S. cash cattle trade for the week ending November 12th saw the majority of activity develop on Wednesday followed by light trade on Thursday and Friday. Live cattle ranged in price from \$125.00-\$133.50. Live steers averaged \$131.47 and live heifers averaged \$131.59, up roughly \$2.00-\$3.00 from the week before. Dressed deals ranged from \$204.00-\$212.00, with steers averaging \$206.58 dressed, and heifers averaging \$207.05, up about \$4.00-\$5.00 from the week before.

The US cash cattle trade this week was fairly quiet until Thursday morning with just a few scattered deals early week at \$132.00-\$133.00 live in the south, steady to \$1.00 stronger, with a couple of sales in the north at \$207.00 dressed which is steady, but not enough sold to establish a market. Thursday, moderate to active trade developed in all feeding states. Business in the south was from \$132.00-\$134.00 live, mainly \$133.00-\$134.00 up \$1.00-\$2.00 cwt from last week. In the north deals were reported from \$208.00-\$211.00 dressed, mainly \$210.00 up \$3.00 cwt from the previous week's sales. Today, the market was quiet and it appears business for the week has been completed.