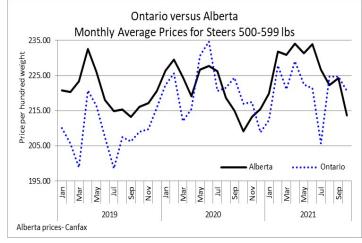

Slightly larger volumes of stocker and feeder cattle saw a good demand on the heavier cattle this week. There were 6,664 stocker and feeder cattle sold through auction markets, up 88 from last week but 462 fewer than last year at this time. Calves were reported as selling actively on good demand with good quality calves and vaccinated calves trading steady to fully steady, while non-vaccinated and second cut calves sold under pressure. Yearlings were active at steady to stronger prices with quality considered. Actual average prices saw steers 400-500 lbs down \$0.16 from last week, 500-600 lbs down \$1.59, 600-700 lbs down \$3.84, 700-800 lbs down \$1.06, 800-900 lbs up \$4.62, 900-1000 lbs up \$16.97 and steers 1000 lbs and over averaged \$7.05 stronger than last week on average. Heifers 300-400 lbs were down \$19.49, 400-500 lbs down \$16.98, 500-600 lbs down \$3.08, 600-700 lbs up \$5.89, 700-800 lbs up \$3.51. 800-900 lbs up \$4.05 and heifers 900 lbs plus were up \$0.27 from last week's weighted average prices.