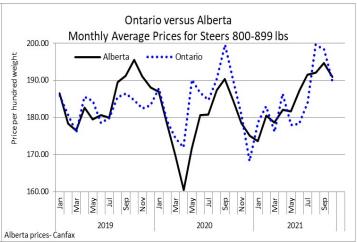

Slightly larger volumes of stocker and feeder cattle saw a good demand on the heavier cattle this week. There were 6,664 stocker and feeder cattle sold through auction markets, up 88 from last week but 462 fewer than last year at this time. Calves were reported as selling actively on good demand with good quality calves and vaccinated calves trading steady to fully steady, while non-vaccinated and second cut calves sold under pressure. Yearlings were active at steady to stronger prices with quality considered. Actual average prices saw steers 400-500 lbs down \$0.16 from last week, 500-600 lbs down \$1.59, 600-700 lbs down \$3.84, 700-800 lbs down \$1.06, 800-900 lbs up \$4.62, 900-1000 lbs up \$16.97 and steers 1000 lbs and over averaged \$7.05 stronger than last week on average. Heifers 300-400 lbs were down \$19.49, 400-500 lbs down \$16.98, 500-600 lbs down \$3.08, 600-700 lbs up \$5.89, 700-800 lbs up \$3.51. 800-900 lbs up \$4.05 and heifers 900 lbs plus were up \$0.27 from last week's weighted average prices.