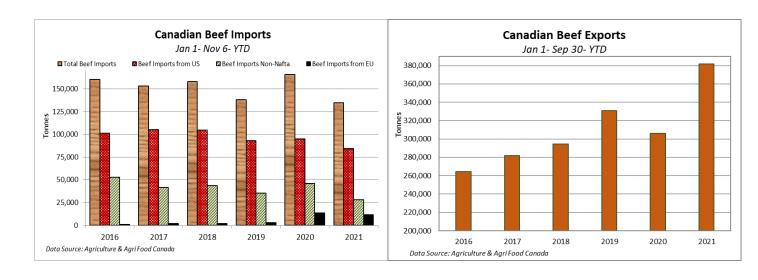

#### **BEEF EXPORTS - CANADA**

|       | <b>United States</b><br>Jan 1- Sep 30/21 | Change from last year YTD | <b>Mexico</b><br>Jan 1- Sep 30/21 | Change from last year YTD |
|-------|------------------------------------------|---------------------------|-----------------------------------|---------------------------|
| Total | 264,993 tonnes                           | +16% or +36,952 tonnes    | 17,694 tonnes                     | +104% or +9,002 tonnes    |
|       | Japan                                    | Change from last year YTD | China                             | Change from last year YTD |
|       | Jan 1- Sep 30/21                         |                           | Jan 1- Sep 30/21                  |                           |
| Total | 44,979 tonnes                            | +35% or +11,554 tonnes    | 15,138 tonnes                     | +118% or +8,190 tonnes    |

#### LIVE CATTLE - CANADA

|                          |         | LIV                              | LCATTLL  | CANADA                     |          |                               |  |  |
|--------------------------|---------|----------------------------------|----------|----------------------------|----------|-------------------------------|--|--|
| IMPORTS                  |         | Import % change<br>from 2020 YTD |          | <b>EXPORTS</b>             |          | Export % change from 2020 YTD |  |  |
| Jan 1- Sep 30/21         |         |                                  |          | Jan 1- Nov 6/21            |          |                               |  |  |
| Pure bred                | 13,680  | -                                | Slaughte | er steers & heifers & cows | 375,516  | -8%                           |  |  |
| Non-pure bred            | 307,786 | +78%                             | Fe       | eder cattle & calves       | 112,654  | +12%                          |  |  |
|                          |         |                                  |          | Bulls                      | 32,736   | -11%                          |  |  |
| BEEF PRODUCTION – CANADA |         |                                  |          |                            |          |                               |  |  |
|                          |         | Jan 1 – Nov 13/21                |          | Last Year Same Time        | % Change |                               |  |  |
| Fed                      |         | 989,976 to                       | nnes     | 907,558 tonnes             | +9%      |                               |  |  |
|                          | Non-fed | 134,099 tonnes                   |          | 119,240 tonnes             | +12%     |                               |  |  |
| BEEF IMPORTS – CANADA    |         |                                  |          |                            |          |                               |  |  |
|                          |         | Jan 1 – Nov                      | 13/21    | Last Year Same Time        | % Change |                               |  |  |
| United States            |         | 85,938 tonnes                    |          | 96,520 tonnes              | -11%     |                               |  |  |
| Non-CUSMA                |         | 28,385 tonnes                    |          | 47,488 tonnes              | -40%     |                               |  |  |
| EU-28 (beef/veal total)  |         | 12,147 tonnes                    |          | 13,956 tonnes              | -13%     |                               |  |  |
| Total                    |         | 137,427 tonnes                   |          | 168,902 tonnes             | -19%     |                               |  |  |