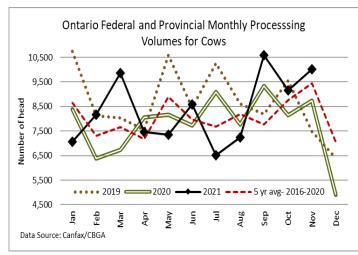

Lighter receipts of 2,315 fed/cull cows sold through auction markets this week down 550 head from last week and 878 less than the same week last year. Cows ranged from \$57.80-\$84.28 averaging \$70.00 up \$4.11 from the previous week and \$17.26 above year ago prices. Auction markets reported trade as active with prices starting out steady. By Tuesday trade was strong with higher prices, up \$5.00-\$6.00 cwt. As the week progressed, trade was reported at higher prices up \$5.00-\$7.00 cwt on a lighter offering and ended the week continuing strong.