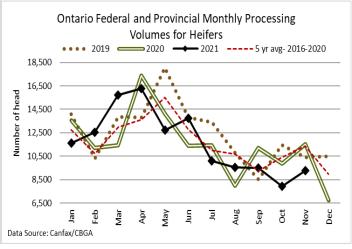

The Federal processing volume in Ontario as of January 15, 2022 is 22,357 head, down 8.5% from the first two weeks in 2021 but up 2.7% from 2020. The carcass weights for steers in Ontario the week ending January 15, 2022 is 958 pounds down considerably from last year at this time at 990 lbs. Heifers reported a carcass weight of 861 pounds down from 888 at the same time last year.