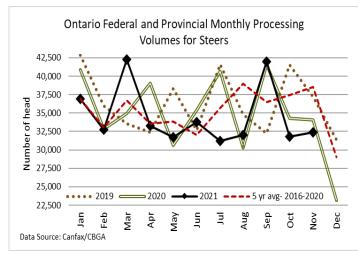

The Federal processing volume in Ontario as of January 15, 2022 is 22,357 head, down 8.5% from the first two weeks in 2021 but up 2.7% from 2020. The carcass weights for steers in Ontario the week ending January 15, 2022 is 958 pounds down considerably from last year at this time at 990 lbs. Heifers reported a carcass weight of 861 pounds down from 888 at the same time last year.