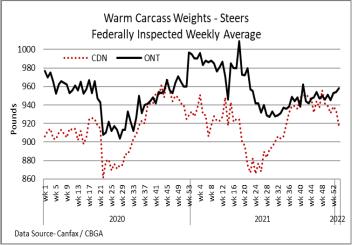

The Federal processing volume in Ontario as of January 15, 2022 is 22,357 head, down 8.5% from the first two weeks in 2021 but up 2.7% from 2020. The carcass weights for steers in Ontario the week ending January 15, 2022 is 958 pounds down considerably from last year at this time at 990 lbs. Heifers reported a carcass weight of 861 pounds down from 888 at the same time last year.