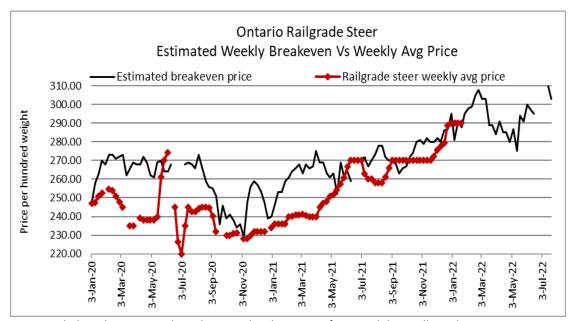

The Ontario railgrade market has seen light trade at \$290.00 dressed for steers and \$289.00-\$290.00 for heifers and is holding steady. Packers were purchasing for this week and out to the week of January 31<sup>st</sup>. This week's average price is \$54.00 cwt above this time last year.