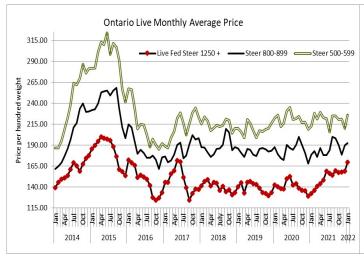

## Comments for the week ending February 3th

Lighter receipts of fed steers and heifers sold through auction markets this week at 211 head, down 91 from last week and 275 fewer that this time last year. Fed steers sold from \$163.69-\$178.84 averaging \$171.93 up \$5.02 from last week and \$33.86 stronger than year ago prices. Fed heifers ranged from \$154.10-\$171.69 averaging \$164.33 down \$1.56 from last week but \$30.53 stronger than last year at this time. Auction markets reported trade as steady to fully steady, with quality considered and ended the week at firm pricing.