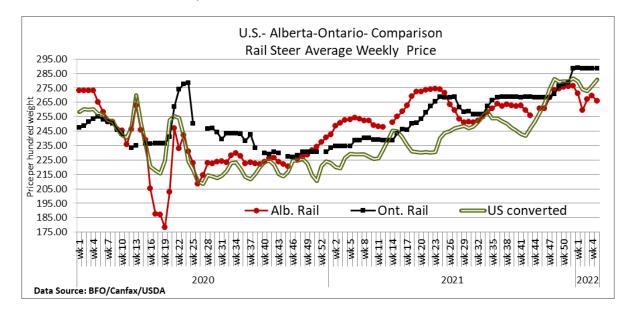

The Ontario railgrade market was light this week with prices steady at \$290.00 dressed for steers and \$289.00-\$290.00 for heifers with delivery in two to three weeks. As the week progressed trade was very limited with one federal packer pulling their bid on Wednesday and sellers reported as passing on the \$290.00 bids, waiting for higher prices.

The Quebec electronic market this week sold at \$288.75 dressed on a picked-up basis, down \$0.75 from the previous week's average prices.

Alberta direct trade was under pressure this week with Canfax reporting sales from \$260.00-\$270.00 cwt delivered on a dressed basis, down around \$5.00-\$8.00 cwt from the previous week. Canfax reports: "Both major packers were not bidding on cattle, reported cash sales went to a couple of smaller plants in Alberta this week.. Cattle that traded this week were being scheduled for the week of March 14th delivery. With truck and logistics issues beef is slow moving out and getting to its destination, this could force packers to scale back hours. All of the sudden price is becoming a secondary factor, producers just want to get their name on a hook spot." Not enough steers sold to publish a price this week and Canfax reports that most of this week's cattle are being carried over to next week.

The U.S. cash cattle trade for the week ending January 28<sup>th</sup> was light to moderate with the USDA Mandatory Price Report listing live trade for the week from \$135.00-\$139.00 with steers averaging \$136.95 down \$0.55 and heifers \$136.63 down \$0.49 from the previous week's trade. On the rail dressed deals were from \$217.00-\$218.00 with steers averaging \$218.00 up \$0.08 and heifers \$217.98 down \$0.01 on average.

This week the US cash cattle trade saw a few scattered deals on Tuesday with sales reported from \$137.00-\$141.00 live, mainly \$139.00-\$140.00 with some dressed deals at \$220.00, up \$2.00 cwt from last week. On Wednesday, light to moderate trade in the north ranged from \$220.00-\$224.00 dressed, mainly \$222.00 up \$4.00 cwt from last week with a few deals from \$138.00-\$142.00 live up \$2.00-\$3.00. A couple of sales in the south were up \$1.00 at \$138.00 but most sellers resisted the lower bids and held out for higher prices. They were successful with trade in the south on Thursday up \$3.00-\$4.00 cwt at mainly \$140.00 live with a full range from \$138.00-\$141.00. Today the market is quiet and it appears the bulk of trade has been completed.