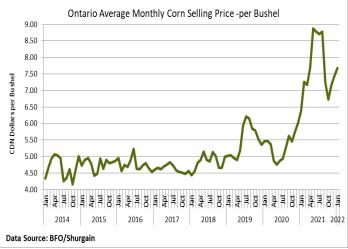

s Community Sale Barn: January 22, 2022 - 159 cows, 4 bulls, 33 veal, 32 stockers, 16 Fed Cattle

159.73-208.85

143.76-186.60

113.56-129.81

187.33

172.86

122.31

240.00

204.99

169.99

171.12

141.37

156.45

|                                             | Price Range   | Avg.   | Тор    |
|---------------------------------------------|---------------|--------|--------|
| Fed steers, large & Medium Frame 1250 lbs + | 157.00-173.00 | 159.28 | 173.00 |
| Cows                                        | 67.00-92.00   | 74.79  | 111.00 |
| Bulls over 1600 lbs                         | 99.00-112.00  | 102.92 | 112.00 |
| Veal 600 lbs plus                           | 111.00-136.00 | 123.60 | 136.00 |
| Veal 125 lbs or less                        | 60.00-245.00  | 113.99 | 245.00 |

96

25





Δνριασρ

Ton

## Denfield Livestock Exchange Inc., February 1, 2022: 122 Fed Cattle, 10 Veal, 84 Cows, 14 stockers, 4 bulls

|                                            | Price Range   | Average | Тор    |
|--------------------------------------------|---------------|---------|--------|
| Large & Medium Frame Fed Steers +1250 lbs  | 168.00-185.00 | 177.35  | 193.50 |
| Large & Medium Frame Fed Heifers +1000 lbs | 160.00-177.00 | 169.65  | 183.00 |
| Cows                                       | 57.00-82.00   | 71.27   | 97.00  |

## At Aylmer Stockyards Inc.: February 2, 2022 – 25 veal, 227 Cows, 45 fed cattle, 7 stockers, 8 bulls

|                                             | Frice Natige  | Average | iop    |
|---------------------------------------------|---------------|---------|--