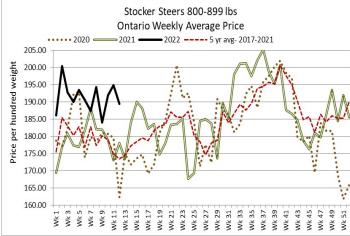

There were 4,543 head of stocker and feeder cattle sold through auction markets this week up 527 head from last week but 426 fewer than the same time last year. Auction markets reported calves as steady to \$5.00-\$10.00 cwt higher to start with quality considered and steady to slightly stronger as the week progressed, again with quality considered. Grass types were noted as steady to strong with fleshy and plainer types steady. Yearlings were steady until Wednesday where they were reported as under pressure and Thursday held steady. Actual average prices this week saw steers 400-500 lbs down \$0.47, 500-600 lbs up \$9.29, 600-700 lbs up \$8.44, 700-800 lbs down \$2.08, 800-900 lbs down \$5.35, 900-1000 lbs down \$7.07 and steers 1000 lbs plus averaged \$10.26 easier than last week's weighted averages. Heifers from 300-400 lbs were down \$0.47 on very light receipts, 400-500 lbs up \$10.10, 500-600 lbs up \$11.87, 600-700 lbs up \$10.83, 700-800 lbs up \$13.12, 800-900 lbs up \$9.70 while heifers 900 lbs and over averaged \$4.29 easier than last week.