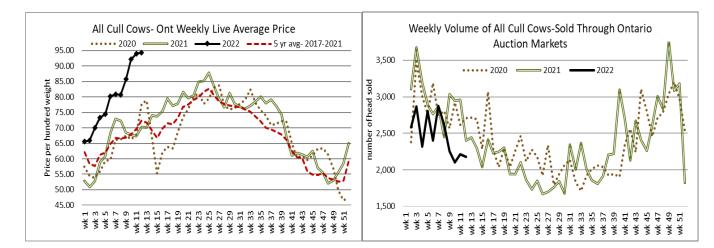

2,265 fed/cull cows sold through auction markets this week, up 90 head from last week but 180 fewer than the same week last year. Cows sold from \$79.98-\$110.22 averaging \$94.30 up \$0.27 cwt from the previous week and \$24.08 above year ago prices. Auction markets reported trade as active with prices steady to slightly stronger, with one market noting prices up \$5.00 cwt in spots. Beef cows this week averaged \$101.48 with 86 more head sold than last week, averaging \$2.79 higher than last week's weighted average price for beef cows.