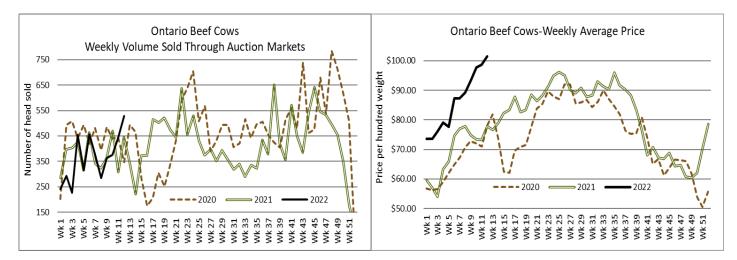

2,265 fed/cull cows sold through auction markets this week, up 90 head from last week but 180 fewer than the same week last year. Cows sold from \$79.98-\$110.22 averaging \$94.30 up \$0.27 cwt from the previous week and \$24.08 above year ago prices. Auction markets reported trade as active with prices steady to slightly stronger, with one market noting prices up \$5.00 cwt in spots. Beef cows this week averaged \$101.48 with 86 more head sold than last week, averaging \$2.79 higher than last week's weighted average price for beef cows.