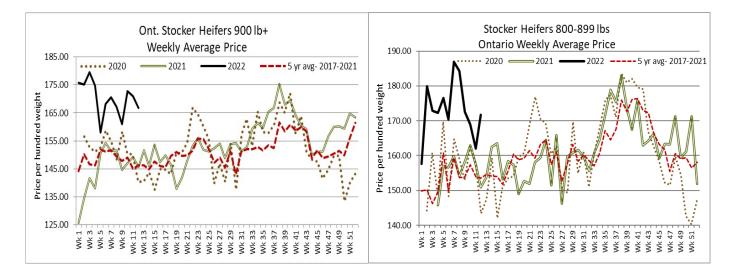

| HEIFERS | Volume | Price Range   | Average | Тор    | Last Week Avg |
|---------|--------|---------------|---------|--------|---------------|
| +900    | 202    | 153.62-181.81 | 166.69  | 194.50 | 170.98        |
| 800-899 | 176    | 152.82-182.29 | 171.70  | 195.00 | 162.00        |
| 700-799 | 407    | 167.65-193.56 | 185.24  | 205.00 | 172.12        |
| 600-699 | 363    | 162.55-202.53 | 187.52  | 215.50 | 176.69        |
| 500-599 | 327    | 155.44-214.41 | 192.17  | 243.00 | 180.30        |
| 400-499 | 150    | 154.77-208.53 | 184.19  | 250.00 | 174.09        |
| 300-399 | 22     | 131.55-175.73 | 161.19  | 225.00 | 161.66        |
| -299    | 7      | 130.43-179.00 | 146.86  | 230.00 | 165.00        |
|         |        |               |         |        |               |

There were 4,543 head of stocker and feeder cattle sold through auction markets this week up 527 head from last week but 426 fewer than the same time last year. Auction markets reported calves as steady to \$5.00-\$10.00 cwt higher to start with quality considered and steady to slightly stronger as the week progressed, again with quality considered. Grass types were noted as steady to strong with fleshy and plainer types steady. Yearlings were steady until Wednesday where they were reported as under pressure and Thursday held steady. Actual average prices this week saw steers 400-500 lbs down \$0.47, 500-600 lbs up \$9.29, 600-700 lbs up \$8.44, 700-800 lbs down \$2.08, 800-900 lbs down \$5.35, 900-1000 lbs down \$7.07 and steers 1000 lbs plus averaged \$10.26 easier than last week's weighted averages. Heifers from 300-400 lbs were down \$0.47 on very light receipts, 400-500 lbs up \$10.10, 500-600 lbs up \$11.87, 600-700 lbs up \$10.83, 700-800 lbs up \$13.12, 800-900 lbs up \$9.70 while heifers 900 lbs and over averaged \$4.29 easier than last week.