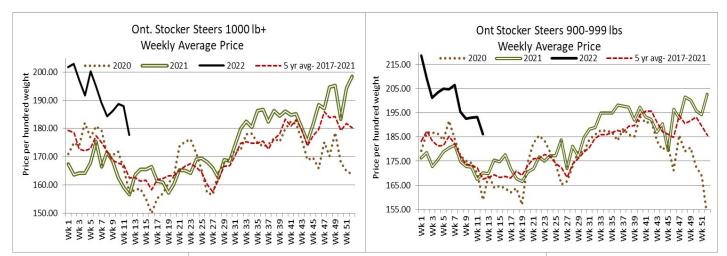

There were 4,543 head of stocker and feeder cattle sold through auction markets this week up 527 head from last week but 426 fewer than the same time last year. Auction markets reported calves as steady to \$5.00-\$10.00 cwt higher to start with quality considered and steady to slightly stronger as the week progressed, again with quality considered. Grass types were noted as steady to strong with fleshy and plainer types steady. Yearlings were steady until Wednesday where they were reported as under pressure and Thursday held steady. Actual average prices this week saw steers 400-500 lbs down \$0.47, 500-600 lbs up \$9.29, 600-700 lbs up \$8.44, 700-800 lbs down \$2.08, 800-900 lbs down \$5.35, 900-1000 lbs down \$7.07 and steers 1000 lbs plus averaged \$10.26 easier than last week's weighted averages. Heifers from 300-400 lbs were down \$0.47 on very light receipts, 400-500 lbs up \$10.10, 500-600 lbs up \$11.87, 600-700 lbs up \$10.83, 700-800 lbs up \$13.12, 800-900 lbs up \$9.70 while heifers 900 lbs and over averaged \$4.29 easier than last week.