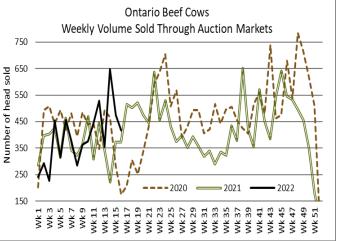

1,879 fed/cull cows came to market this week up 44 from last week and 348 less that the same week last year. Cows sold from \$79.90-\$109.71 averaging \$93.09 down \$1.81 from last week but \$17.72 stronger than this time last year. Auction markets reported trade as steady on a good demand to start. As the week progressed, good beef cows were steady to \$2.00-\$5.00 cwt higher with dairy breeds slightly lower at one market at slightly higher at another. By mid-week trade was steady with the thicker cows selling slightly stronger with the market ending the seek on a good demand with prices up \$1.00. Beef cows averaged \$99.36 this week down \$1.94 from last week's weighted average beef cow price.

Lighter receipts of 4,182 stocker and feeder cattle sold through auction markets this week down 181 head from the previous week and 1,734 fewer than the same week last year, with the holiday weekend included. Auction markets reported a good demand this week with prices steady to stronger on the heavier cattle. Calves were steady with top quality fully steady and plainer and non-vaccinated cattle selling easier. Grass cattle were noted as selling actively with keen buyer demand and prices at a premium, up \$2.00-\$5.00 cwt higher notes one market. Actual average prices this week saw steers 400-500 lbs up \$6.97 from last week, 500-600 lbs up \$1.72, 600-700 lbs up \$7.04, 700-800 lbs up \$7.11, 800-900 lbs up \$3.20, 900-1000 lbs down \$2.35 and steers 1000 lbs plus averaged \$1.22 higher than last week's weighted average prices. Heifers 400-500 lb heifers up \$9.83 from last week, 500-600 lbs up \$0.59, 600-700 lbs up \$5.75, 700-800 lbs down \$4.22, 800-900 lbs down \$16.85 and heifers 900 lbs and over averaged \$8.76 easier than last week on average.