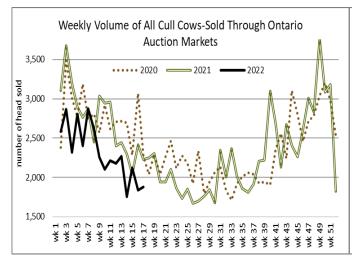

1,879 fed/cull cows came to market this week up 44 from last week and 348 less that the same week last year. Cows sold from \$79.90-\$109.71 averaging \$93.09 down \$1.81 from last week but \$17.72 stronger than this time last year. Auction markets reported trade as steady on a good demand to start. As the week progressed, good beef cows were steady to \$2.00-\$5.00 cwt higher with dairy breeds slightly lower at one market at slightly higher at another. By mid-week trade was steady with the thicker cows selling slightly stronger with the market ending the seek on a good demand with prices up \$1.00. Beef cows averaged \$99.36 this week down \$1.94 from last week's weighted average beef cow price.