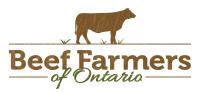

1,879 fed/cull cows came to market this week up 44 from last week and 348 less that the same week last year. Cows sold from \$79.90-\$109.71 averaging \$93.09 down \$1.81 from last week but \$17.72 stronger than this time last year. Auction markets reported trade as steady on a good demand to start. As the week progressed, good beef cows were steady to \$2.00-\$5.00 cwt higher with dairy breeds slightly lower at one market at slightly higher at another. By mid-week trade was steady with the thicker cows selling slightly stronger with the market ending the seek on a good demand with prices up \$1.00. Beef cows averaged \$99.36 this week down \$1.94 from last week's weighted average beef cow price.