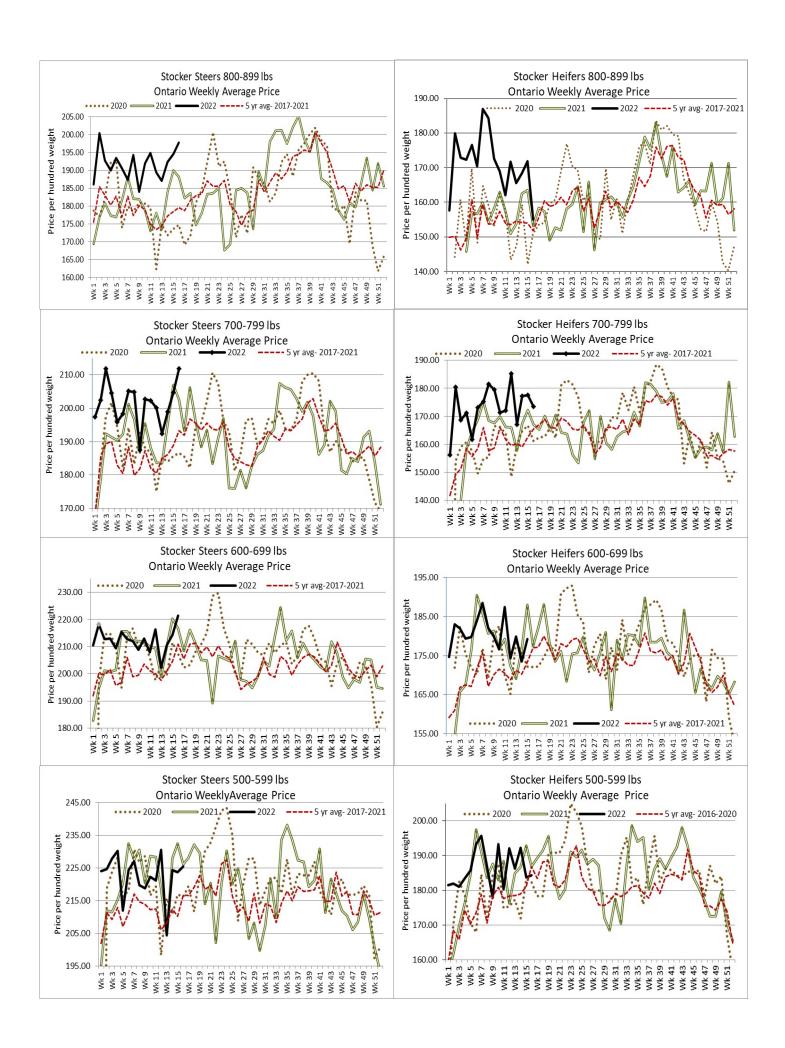

Lighter receipts of 4,182 stocker and feeder cattle sold through auction markets this week down 181 head from the previous week and 1,734 fewer than the same week last year, with the holiday weekend included. Auction markets reported a good demand this week with prices steady to stronger on the heavier cattle. Calves were steady with top quality fully steady and plainer and non-vaccinated cattle selling easier. Grass cattle were noted as selling actively with keen buyer demand and prices at a premium, up \$2.00-\$5.00 cwt higher notes one market. Actual average prices this week saw steers 400-500 lbs up \$6.97 from last week, 500-600 lbs up \$1.72, 600-700 lbs up \$7.04, 700-800 lbs up \$7.11, 800-900 lbs up \$3.20, 900-1000 lbs down \$2.35 and steers 1000 lbs plus averaged \$1.22 higher than last week's weighted average prices. Heifers 400-500 lb heifers up \$9.83 from last week, 500-600 lbs up \$0.59, 600-700 lbs up \$5.75, 700-800 lbs down \$4.22, 800-900 lbs down \$16.85 and heifers 900 lbs and over averaged \$8.76 easier than last week on average.