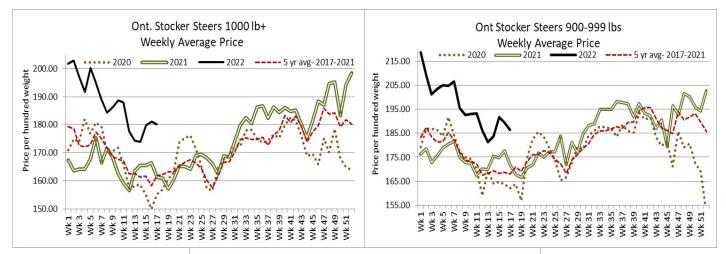

#### **STOCKERS - Large and Medium Frame**

| STEERS  | Volume | Price Range   | Average | Тор    | Last Week Avg |
|---------|--------|---------------|---------|--------|---------------|
| 1000+   | 989    | 169.10-190.67 | 180.23  | 196.00 | 181.03        |
| 900-999 | 713    | 172.63-196.75 | 186.47  | 248.00 | 189.46        |
| 800-899 | 1,068  | 176.22-209.83 | 198.28  | 222.00 | 197.81        |
| 700-799 | 1,282  | 187.16-234.86 | 218.61  | 260.00 | 211.85        |
| 600-699 | 891    | 192.96-250.56 | 229.17  | 272.00 | 221.38        |
| 500-599 | 519    | 193.65-255.40 | 231.85  | 279.50 | 225.51        |
| 400-499 | 180    | 182.20-253.31 | 224.69  | 282.50 | 232.10        |
| -399    | 38     | 186.43-262.34 | 231.18  | 370.00 | 204.60        |

Much larger volumes of stocker and feeder cattle were on offer this week with auctions reporting 9,818 head sold up 5,636 from the previous week and 1,534 more than the same time last year. Auction markets reported calves as steady to firm on a strong active trade with vaccinated cattle stronger. Grass types were in strong demand with keen buyer interest reported and prices fully steady to stronger and one market noting prices up \$5.00-\$8.00 cwt. Top quality yearlings were steady until Wednesday when the market was trading stronger on a good demand. Second cut yearlings were noted as easier this week. Actual average prices saw steers 400-500 lbs down \$7.41 from last week, 500-600 lbs up \$6.34, 600-700 lbs up \$7.79, 700-800 lbs up \$6.76, 800-900 lbs up \$0.47, 900-1000 lbs down \$2.99 and steers 1000 lbs and over averaged \$0.80 below last week's weighted average prices. Heifers from 300-400 lbs were down \$22.65 from last week on light receipts, 400-500 lbs up \$0.42, 500-600 lbs up \$2.59, 600-700 lbs up \$6.72, 700-800 lbs up \$7.00, 800-900 lbs up \$21.01 and heifers 900 lbs and over averaged \$15.11 higher than last week's weighted average prices.