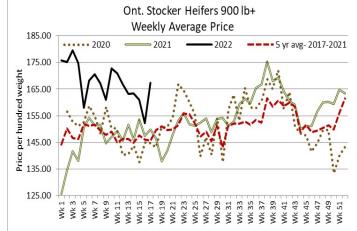

| STOCKERS - Large and Medium Frame |        |               |         |        |               |  |  |  |  |  |
|-----------------------------------|--------|---------------|---------|--------|---------------|--|--|--|--|--|
| HEIFERS                           | Volume | Price Range   | Average | Тор    | Last Week Avg |  |  |  |  |  |
| +900                              | 541    | 152.00-175.14 | 167.42  | 192.25 | 152.31        |  |  |  |  |  |
| 800-899                           | 666    | 163.83-184.82 | 175.96  | 200.00 | 154.95        |  |  |  |  |  |
| 700-799                           | 955    | 155.67-191.70 | 180.46  | 206.00 | 173.46        |  |  |  |  |  |
| 600-699                           | 1,218  | 146.73-209.37 | 185.95  | 227.00 | 179.22        |  |  |  |  |  |
| 500-599                           | 487    | 146.71-209.57 | 186.86  | 241.00 | 184.27        |  |  |  |  |  |
| 400-499                           | 214    | 153.59-214.98 | 188.47  | 275.00 | 188.05        |  |  |  |  |  |
| 300-399                           | 51     | 143.53-203.76 | 174.91  | 257.50 | 197.56        |  |  |  |  |  |
| -299                              | 6      | 166.67-182.92 | 172.08  | 225.00 | 159.00        |  |  |  |  |  |

Much larger volumes of stocker and feeder cattle were on offer this week with auctions reporting 9,818 head sold up 5,636 from the previous week and 1,534 more than the same time last year. Auction markets reported calves as steady to firm on a strong active trade with vaccinated cattle stronger. Grass types were in strong demand with keen buyer interest reported and prices fully steady to stronger and one market noting prices up \$5.00-\$8.00 cwt. Top quality yearlings were steady until Wednesday when the market was trading stronger on a good demand. Second cut yearlings were noted as easier this week. Actual average prices saw steers 400-500 lbs down \$7.41 from last week, 500-600 lbs up \$6.34, 600-700 lbs up \$7.79, 700-800 lbs up \$6.76, 800-900 lbs up \$0.47, 900-1000 lbs down \$2.99 and steers 1000 lbs and over averaged \$0.80 below last week's weighted average prices. Heifers from 300-400 lbs were down \$22.65 from last week on light receipts, 400-500 lbs up \$0.42, 500-600 lbs up \$2.59, 600-700 lbs up \$6.72, 700-800 lbs up \$7.00, 800-900 lbs up \$21.01 and heifers 900 lbs and over averaged \$15.11 higher than last week's weighted average prices.